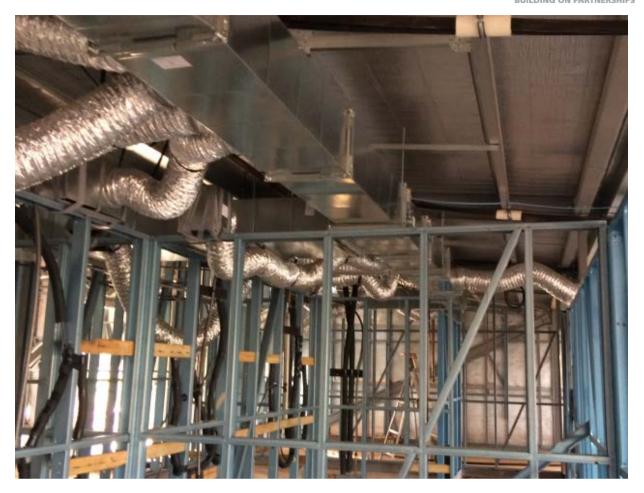

Practical Completion:

Pool 1 October 2018 Other Facilities 30 October 2018

Key activities that have been undertaken:

- Demolition of old facilities complete (including gutting of old sports hall)
- Temporary swimming pool facilities for public use installed (changerooms etc)
- Backwash tank to pool demolished and new tank installed
- Installation of structural steelwork complete
- Installation of roof and metal wall cladding almost complete
- Concrete retaining walls underway
- Storm water works Stage One completed Stage Two underway
- Plumbing, electrical and mechanical first fix complete

#### **Status Report**

The Status Reports for the month of May 2018 outlining key activities and milestones for the architect and builder are provided at **ATTACHMENT 7.1B**.