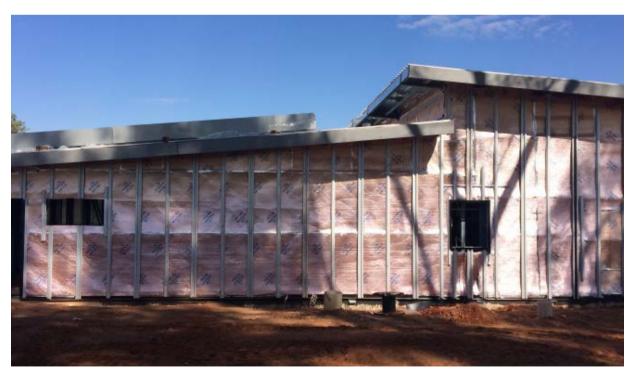

Practical Completion:

Pool 1 October 2018 Other Facilities 30 October 2018

Key activities that have been undertaken:

- Demolition of old facilities complete (including gutting of old sports hall)
- Temporary swimming pool facilities for public use installed (changerooms etc)
- Backwash tank to pool demolished and new tank installed
- Installation of structural steelwork complete
- Installation of roof and metal wall cladding almost complete
- Concrete retaining walls underway
- Storm water works Stage One completed Stage Two underway
- Plumbing, electrical and mechanical first fix complete

Pindan has taken possession of site and commenced works in accordance with the approved program. Key dates:

Contract Award 2 October 2017 Site Possession 30 October 2017

Contract Duration 56 calendar weeks and 3 days from date of award

Practical Completion:

Pool 1 October 2018 Other Facilities 30 October 2018

Key activities that have been undertaken:

- Demolition of old facilities complete
- Temporary facilities for public use installed and working (changerooms etc)
- Backwash tank to pool demolished and new tank installed
- Bulk earthworks underway (90% complete at time of report)
- Contractor closed over Christmas recommenced 8 January to continue earthworks
- New in-ground services approximately 30% complete
- Latent conditions (unknown site conditions) have resulted in unavoidable minor variations. These are included on the Financials Spreadsheet under each area.