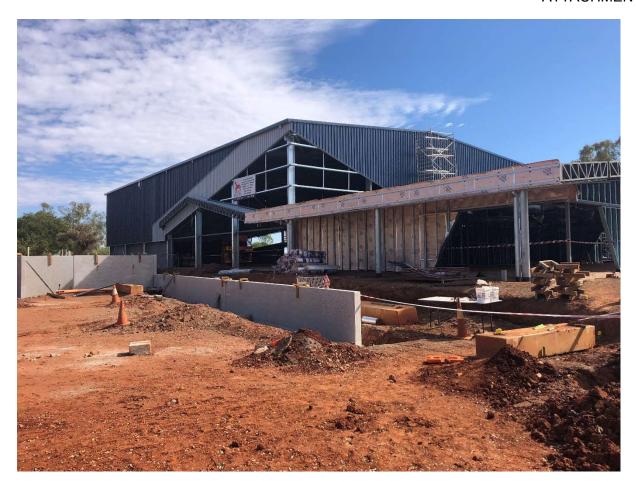

Practical Completion:

Pool 1 October 2018 Other Facilities 30 October 2018

Key activities that have been undertaken:

- Demolition of old facilities complete (including gutting of old sports hall)
- Temporary swimming pool facilities for public use installed (changerooms etc)
- Backwash tank to pool demolished and new tank installed
- Installation of structural steelwork complete
- Installation of roof and metal wall cladding almost complete
- Concrete retaining walls underway
- Storm water works Stage One completed Stage Two underway
- Plumbing, electrical and mechanical first fix complete

#### Risk

Construction works have progressed to date with minimal impact on the operation of the public swimming pool and nearby facilities. The program is on target for completion of the pool facilities by 1 October 2018 (to meet the start of the next Summer pool season) and the rest of the facilities by the end of that month. This will continue to be monitored so that any delays or interruptions are communicated to the public and affected stakeholders as soon as possible.