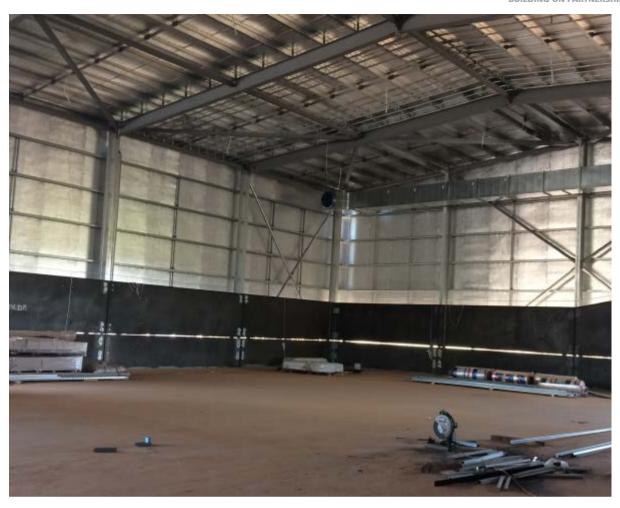

Practical Completion:

Pool 1 October 2018 Other Facilities 30 October 2018

Key activities that have been undertaken:

- Demolition of old facilities complete (including gutting of old sports hall)
- Temporary swimming pool facilities for public use installed (changerooms etc)
- Backwash tank to pool demolished and new tank installed
- Installation of structural steelwork complete
- Installation of roof and metal wall cladding almost complete
- Concrete retaining walls underway
- Storm water works Stage One completed Stage Two underway
- Plumbing, electrical and mechanical first fix complete