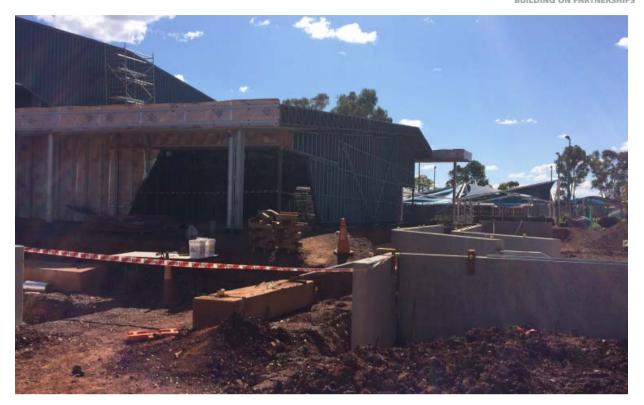

Practical Completion:

Pool 1 October 2018 Other Facilities 30 October 2018

Key activities that have been undertaken:

- Demolition of old facilities complete (including gutting of old sports hall)
- Temporary swimming pool facilities for public use installed (changerooms etc)
- Backwash tank to pool demolished and new tank installed
- Installation of structural steelwork complete
- Installation of roof and metal wall cladding almost complete
- Concrete retaining walls underway
- Storm water works Stage One completed Stage Two underway
- Plumbing, electrical and mechanical first fix complete

Other components of the CHUB Masterplan being progressed include:

- Resurface netball/basketball courts & replace fences: RFT 22/17 awarded 2017 for \$148,376 plus GST; works now complete and courts are being utilised. Minor potential defects being investigated (line marking quality/colour and white residue on surface). Current underspend is \$146,624, a small storage shed is proposed to be scoped and included in the RFQ for clubroom conversions to storage.
- <u>Softball Diamond:</u> Proposed Location and Orientation Map for the site is as per the original investigations and Business Case for the project. It is proposed to scope the diamond / fencing etc to match the specs of the Tom Price facility. A \$90,000 budget may not allow dug-outs to be included, these have been added to a 'wish list' for consideration if there is project underspend in other areas as per the Committee's recommendation from the meeting held on 13 February 2018.
- Lesser Hall: replacement of air-con, painting, floorboard repairs and shade sail complete
- Old Clubrooms (convert to storage): will be scoped and delivered once the new clubrooms are completed as still required for oval activities (late 2018).