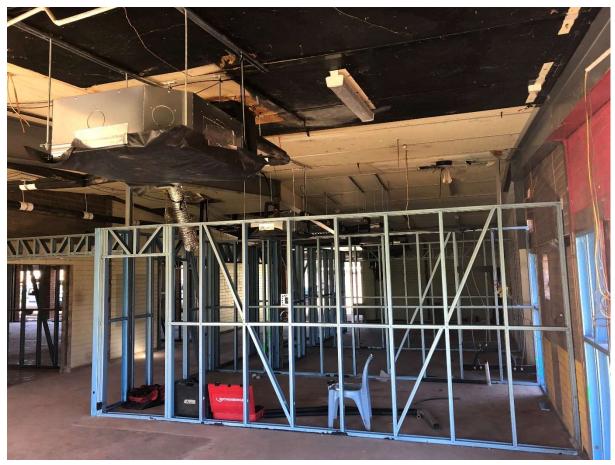

Practical Completion:

Pool 1 October 2018 Other Facilities 30 October 2018

Key activities that have been undertaken:

- Demolition of old facilities complete (including gutting of old sports hall)
- Temporary swimming pool facilities for public use installed (changerooms etc)
- Backwash tank to pool demolished and new tank installed
- Installation of structural steelwork complete
- Installation of roof and metal wall cladding almost complete
- Concrete retaining walls underway
- Storm water works Stage One completed Stage Two underway
- Plumbing, electrical and mechanical first fix complete

Practical Completion:

Pool 1 October 2018 Other Facilities 30 October 2018

Key activities that have been undertaken:

- Demolition of old facilities complete
- Temporary facilities for public use installed and working (changerooms etc)
- Backwash tank to pool demolished and new tank installed
- Bulk earthworks underway (90% complete at time of report)
- Contractor closed over Christmas recommenced 8 January to continue earthworks
- New in-ground services approximately 30% complete
- Latent conditions (unknown site conditions) have resulted in unavoidable minor variations. These are included on the Financials Spreadsheet under each area.