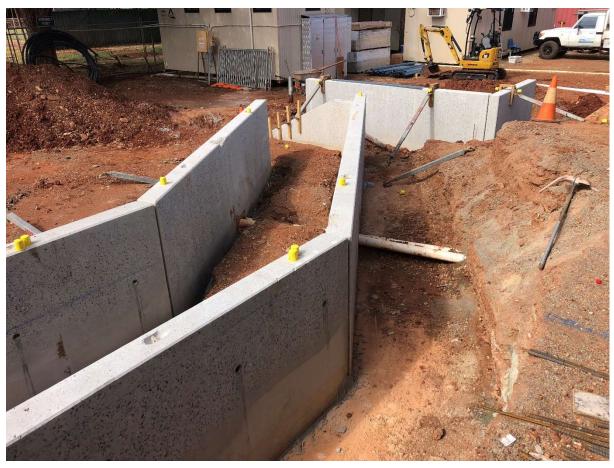

Practical Completion:

Pool 1 October 2018 Other Facilities 30 October 2018

Key activities that have been undertaken:

- Demolition of old facilities complete (including gutting of old sports hall)
- Temporary swimming pool facilities for public use installed (changerooms etc)
- Backwash tank to pool demolished and new tank installed
- Installation of structural steelwork complete
- Installation of roof and metal wall cladding almost complete
- Concrete retaining walls underway
- Storm water works Stage One completed Stage Two underway
- Plumbing, electrical and mechanical first fix complete