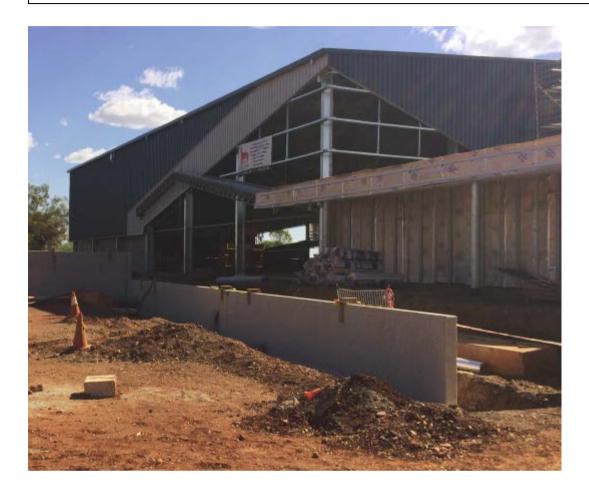

Practical Completion:

Pool 1 October 2018 Other Facilities 30 October 2018

Key activities that have been undertaken:

- Demolition of old facilities complete (including gutting of old sports hall)
- Temporary swimming pool facilities for public use installed (changerooms etc)
- Backwash tank to pool demolished and new tank installed
- Installation of structural steelwork complete
- Installation of roof and metal wall cladding almost complete
- Concrete retaining walls underway
- Storm water works Stage One completed Stage Two underway
- Plumbing, electrical and mechanical first fix complete