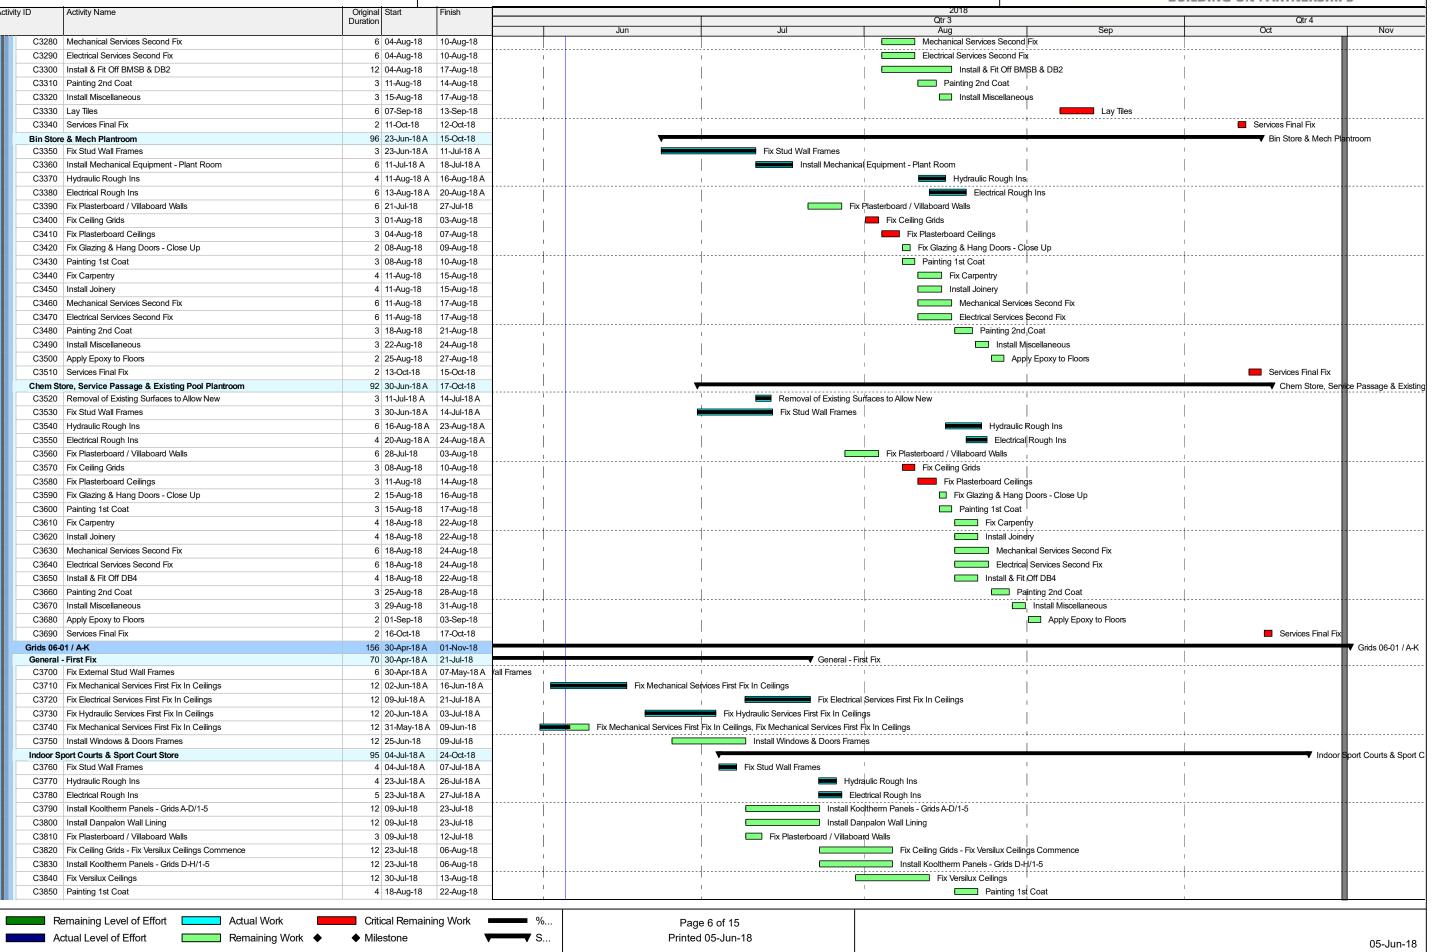

#### **Status Report**

The Status Reports for the month of May 2018 outlining key activities and milestones for the architect and builder are provided at **ATTACHMENT 7.1B**.

#### **Variations**

The Variations register is provided in the architect's report. All known and pending financial impacts are also included in the detailed Budget and Expenditure Report, total approved variations to date:

- Sports Hall Refurb \$75,856.56 tree removal, footpath double-thickness demolition, extend replacement of aged paving to north/east of hall); squash court lintel replacement, roof fall arrest system, CFC cladding, upgrade finish to bathroom floors, air-conditioner condenser cage.
- Multipurpose Centre \$180,036.93 waterproof backwash tank, drainage survey, additional footing to old pool building requiring demolition, relocate reticulation controller for oval (was fitted to the old pool building), upgrade pump for backwash tank to stainless steel; asbestos removal, stormwater upgrades, latent conditions, additional streetlight and bollard lighting, modification to shade sail.

#### Risk

Construction works have progressed to date with minimal impact on the operation of the public swimming pool and nearby facilities. The program is on target for completion of the pool facilities by 1 October 2018 (to meet the start of the next Summer pool season) and the rest of the facilities by the end of that month. This will continue to be monitored so that any delays or interruptions are communicated to the public and affected stakeholders as soon as possible.