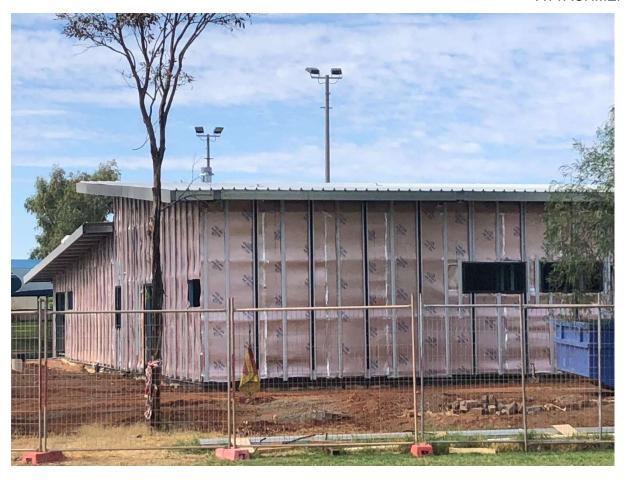

Practical Completion:

Pool 1 October 2018 Other Facilities 30 October 2018

Key activities that have been undertaken:

- Demolition of old facilities complete (including gutting of old sports hall)
- Temporary swimming pool facilities for public use installed (changerooms etc)
- Backwash tank to pool demolished and new tank installed
- Installation of structural steelwork complete
- Installation of roof and metal wall cladding almost complete
- Concrete retaining walls underway
- Storm water works Stage One completed Stage Two underway
- Plumbing, electrical and mechanical first fix complete