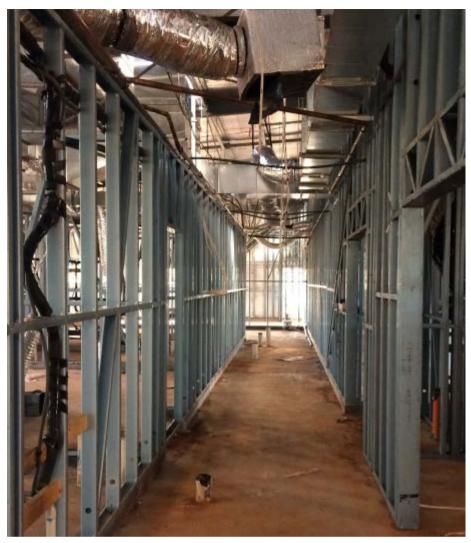

Practical Completion:

Pool 1 October 2018 Other Facilities 30 October 2018

Key activities that have been undertaken:

- Demolition of old facilities complete (including gutting of old sports hall)
- Temporary swimming pool facilities for public use installed (changerooms etc)
- Backwash tank to pool demolished and new tank installed
- Installation of structural steelwork complete
- Installation of roof and metal wall cladding almost complete
- Concrete retaining walls underway
- Storm water works Stage One completed Stage Two underway
- Plumbing, electrical and mechanical first fix complete

Pindan has taken possession of site and commenced works in accordance with the approved program. Key dates:

Contract Award 2 October 2017 Site Possession 30 October 2017

Contract Duration 56 calendar weeks and 3 days from date of award

Practical Completion:

Pool 1 October 2018 Other Facilities 30 October 2018

Key activities that have been undertaken:

- Demolition of old facilities complete
- Temporary facilities for public use installed and working (changerooms etc)
- Backwash tank to pool demolished and new tank installed
- Bulk earthworks underway (90% complete at time of report)
- Contractor closed over Christmas recommenced 8 January to continue earthworks
- New in-ground services approximately 30% complete
- Latent conditions (unknown site conditions) have resulted in unavoidable minor variations. These are included on the Financials Spreadsheet under each area.