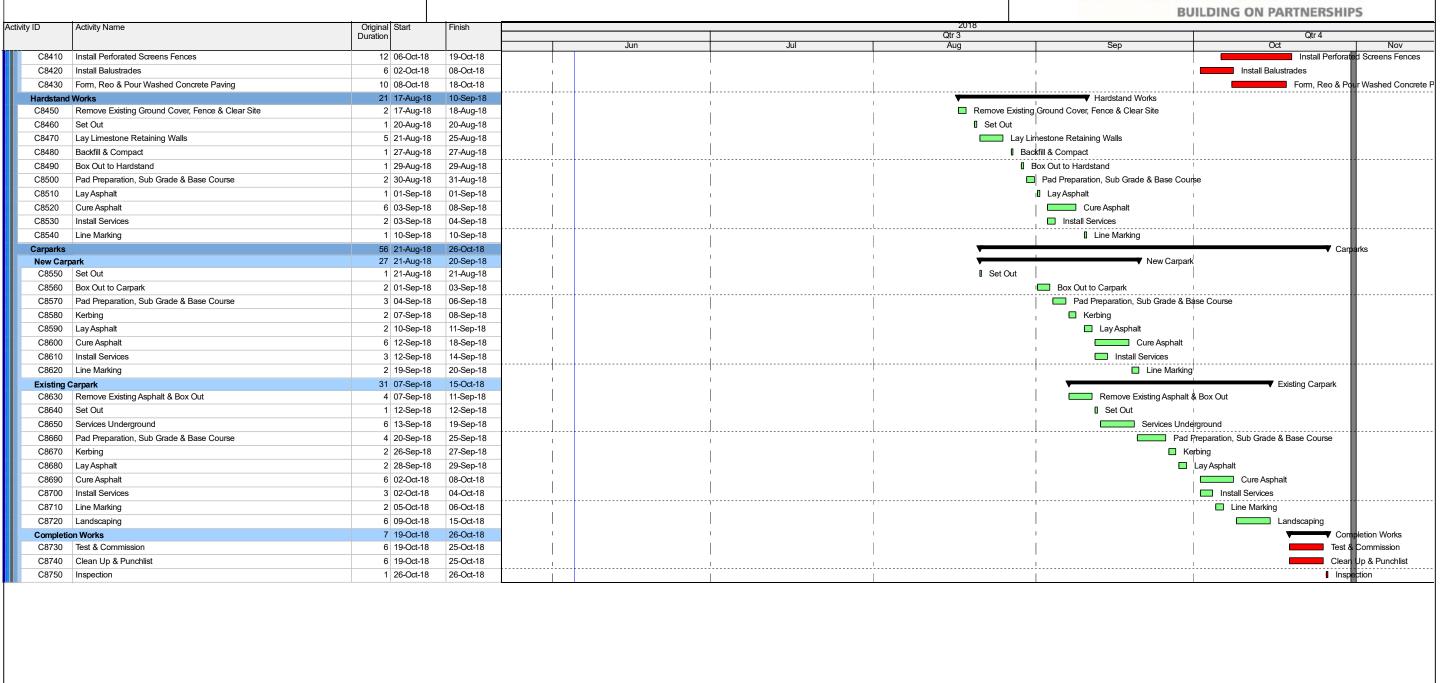

Pindan has taken possession of site and commenced works in accordance with the approved program. Key dates:

Contract Award 2 October 2017 Site Possession 30 October 2017

Contract Duration 56 calendar weeks and 3 days from date of award

Practical Completion:

Pool 1 October 2018 Other Facilities 30 October 2018

Key activities that have been undertaken:

- Demolition of old facilities complete (including gutting of old sports hall)
- Temporary swimming pool facilities for public use installed (changerooms etc)
- Backwash tank to pool demolished and new tank installed
- Installation of structural steelwork complete
- Installation of roof and metal wall cladding almost complete
- Concrete retaining walls underway
- Storm water works Stage One completed Stage Two underway
- Plumbing, electrical and mechanical first fix complete

Other components of the CHUB Masterplan being progressed include:

- Resurface netball/basketball courts & replace fences: RFT 22/17 awarded 2017 for \$148,376 plus GST; works now complete and courts are being utilised. Minor potential defects being investigated (line marking quality/colour and white residue on surface). Current underspend is \$146,624, a small storage shed is proposed to be scoped and included in the RFQ for clubroom conversions to storage.
- <u>Softball Diamond:</u> Proposed Location and Orientation Map for the site is as per the original investigations and Business Case for the project. It is proposed to scope the diamond / fencing etc to match the specs of the Tom Price facility. A \$90,000 budget may not allow dug-outs to be included, these have been added to a 'wish list' for consideration if there is project underspend in other areas as per the Committee's recommendation from the meeting held on 13 February 2018.
- Lesser Hall: replacement of air-con, painting, floorboard repairs and shade sail complete
- Old Clubrooms (convert to storage): will be scoped and delivered once the new clubrooms are completed as still required for oval activities (late 2018).

#### Risk

Construction works have progressed to date with minimal impact on the operation of the public swimming pool and nearby facilities. The program is on target for completion of the pool facilities by 1 October 2018 (to meet the start of the next Summer pool season) and the rest of the facilities by the end of that month. This will continue to be monitored so that any delays or interruptions are communicated to the public and affected stakeholders as soon as possible.