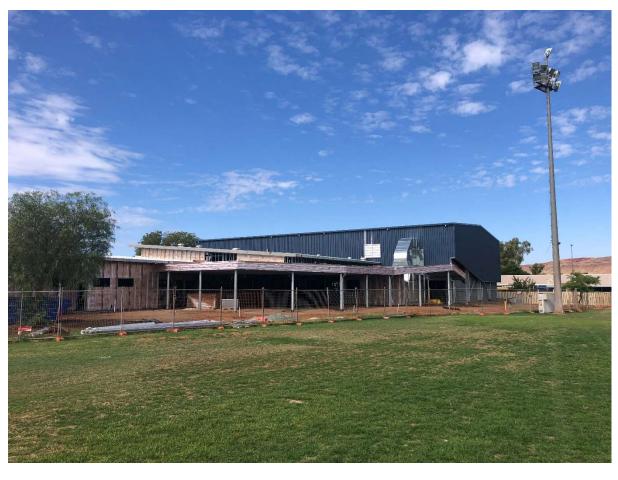

Practical Completion:

Pool 1 October 2018 Other Facilities 30 October 2018

Key activities that have been undertaken:

- Demolition of old facilities complete (including gutting of old sports hall)
- Temporary swimming pool facilities for public use installed (changerooms etc)
- Backwash tank to pool demolished and new tank installed
- Installation of structural steelwork complete
- Installation of roof and metal wall cladding almost complete
- Concrete retaining walls underway
- Storm water works Stage One completed Stage Two underway
- Plumbing, electrical and mechanical first fix complete

#### Risk

Construction works have progressed to date with minimal impact on the operation of the public swimming pool and nearby facilities. The program is on target for completion of the pool facilities by 1 October 2018 (to meet the start of the next Summer pool season) and the rest of the facilities by the end of that month. This will continue to be monitored so that any delays or interruptions are communicated to the public and affected stakeholders as soon as possible.