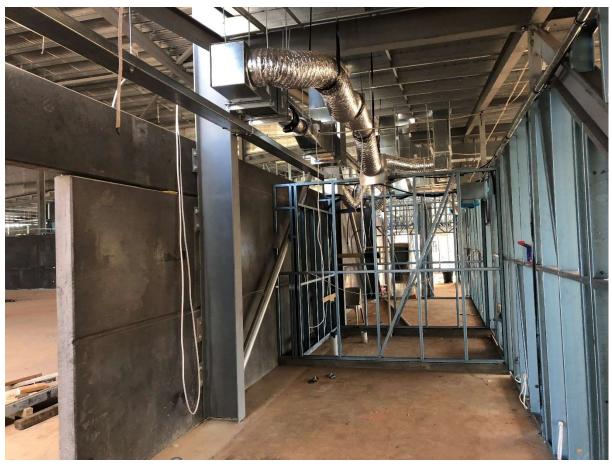

Practical Completion:

Pool 1 October 2018 Other Facilities 30 October 2018

Key activities that have been undertaken:

- Demolition of old facilities complete (including gutting of old sports hall)
- Temporary swimming pool facilities for public use installed (changerooms etc)
- Backwash tank to pool demolished and new tank installed
- Installation of structural steelwork complete
- Installation of roof and metal wall cladding almost complete
- Concrete retaining walls underway
- Storm water works Stage One completed Stage Two underway
- Plumbing, electrical and mechanical first fix complete