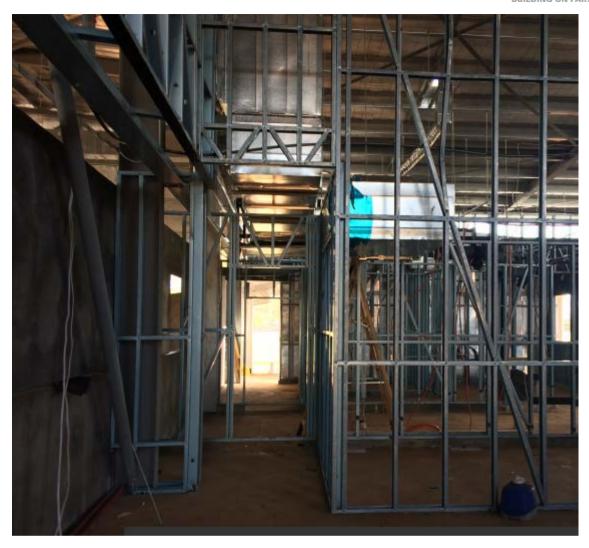

Practical Completion:

Pool 1 October 2018 Other Facilities 30 October 2018

Key activities that have been undertaken:

- Demolition of old facilities complete (including gutting of old sports hall)
- Temporary swimming pool facilities for public use installed (changerooms etc)
- Backwash tank to pool demolished and new tank installed
- Installation of structural steelwork complete
- Installation of roof and metal wall cladding almost complete
- Concrete retaining walls underway
- Storm water works Stage One completed Stage Two underway
- Plumbing, electrical and mechanical first fix complete

#### **Proposed Variations**

Following a site inspection by the user groups in April, a number of requests were made particularly with regard to the proposed fitout and finishes in the new 'Karingal' building. The following variation quotations have been received for consideration:

- Tap to playgroup area \$511.50: the playgroup committee has requested that a tap be installed in the outdoor playground area, to enable equipment and the area to be hosed down (not in current design);
- b) Softfall and fencing extension to playgroup area \$2,968.08: the playgroup committee has requested that a swing be included in the fixed playground equipment specification, this will require the softfall and fencing to be expanded slightly.
- c) Upgrade kitchenette \$4,188.86: Karingal has requested an oven, cooktop and rangehood be included in the kitchenette to enable cooking classes to continue, meals to be prepared for playgroup and catering for meetings etc (currently a basic cabinet / sink type layout included).