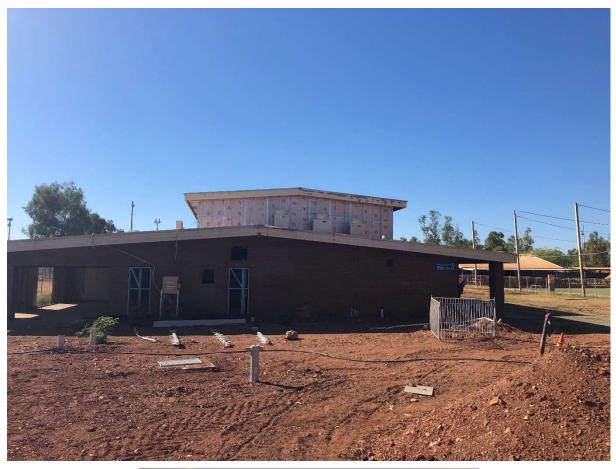

#### Updated Designs and Reports Regarding Estimated Cost, Risk and Deliverables

At the Ordinary Meeting of Council held on 21 September 2017 the contract for 'RFT 17/17 Construction of the Paraburdoo Community Hub' was awarded to Pindan Pty Ltd, enabling the delivery of the new multipurpose centre and refurbishment of the existing sports hall.

Practical Completion:

Pool 1 October 2018 Other Facilities 30 October 2018

Key activities that have been undertaken:

- Demolition of old facilities complete (including gutting of old sports hall)
- Temporary swimming pool facilities for public use installed (changerooms etc)
- Backwash tank to pool demolished and new tank installed
- Installation of structural steelwork complete
- Installation of roof and metal wall cladding almost complete
- Concrete retaining walls underway
- Storm water works Stage One completed Stage Two underway
- Plumbing, electrical and mechanical first fix complete

#### Risk

Construction works have progressed to date with minimal impact on the operation of the public swimming pool and nearby facilities. The program is on target for completion of the pool facilities by 1 October 2018 (to meet the start of the next Summer pool season) and the rest of the facilities by the end of that month. This will continue to be monitored so that any delays or interruptions are communicated to the public and affected stakeholders as soon as possible.