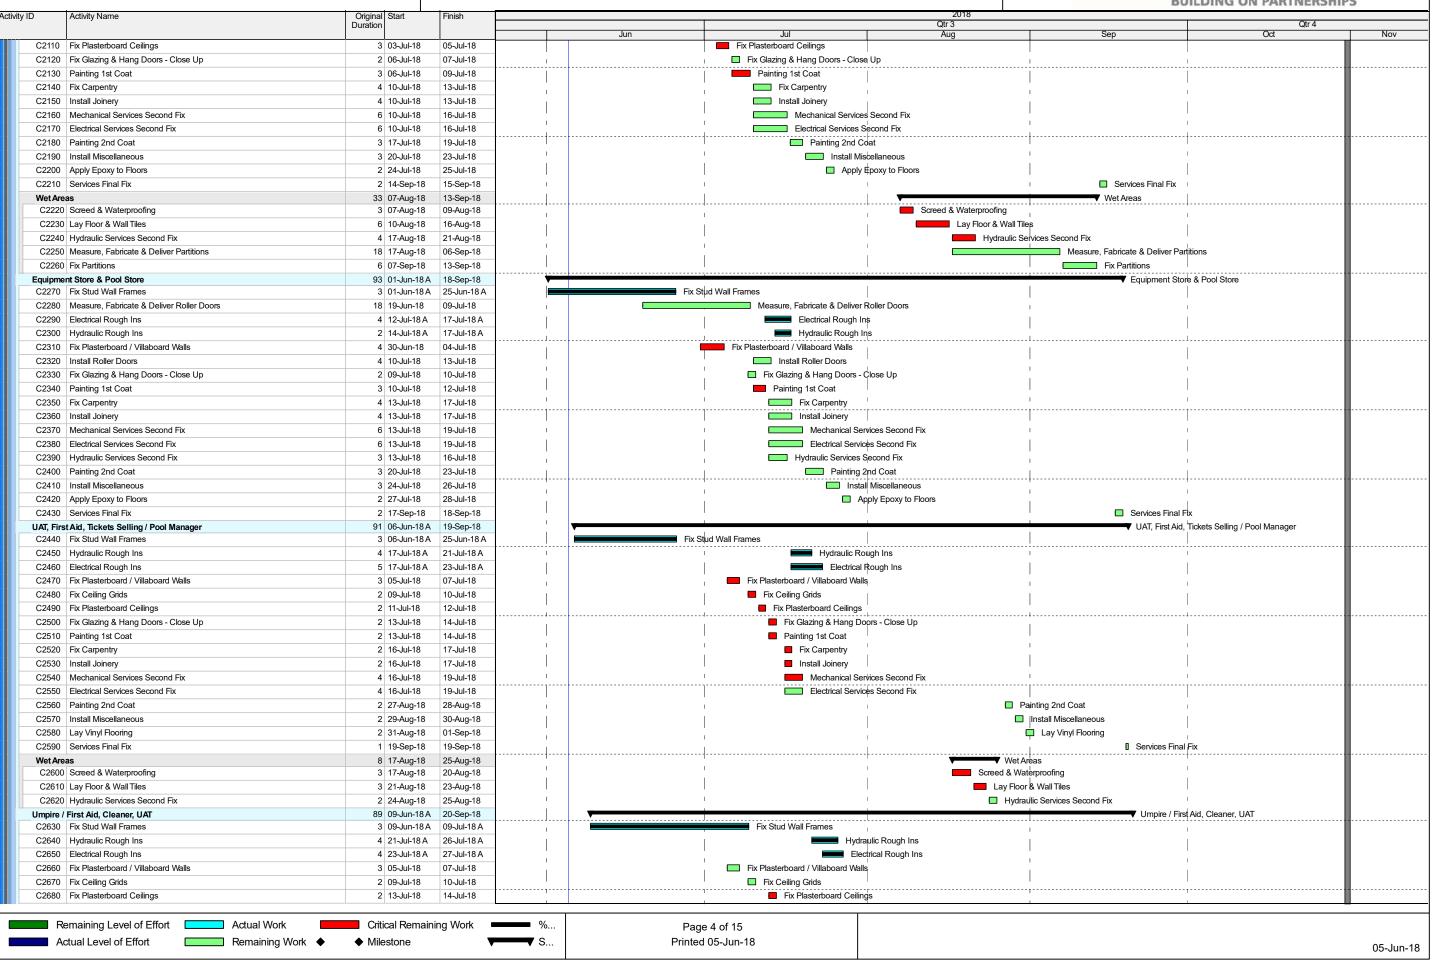

#### **Status Report**

The Status Reports for the month of May 2018 outlining key activities and milestones for the architect and builder are provided at **ATTACHMENT 7.1B**.

#### **Variations**

The Variations register is provided in the architect's report. All known and pending financial impacts are also included in the detailed Budget and Expenditure Report, total approved variations to date:

- Sports Hall Refurb \$75,856.56 tree removal, footpath double-thickness demolition, extend replacement of aged paving to north/east of hall); squash court lintel replacement, roof fall arrest system, CFC cladding, upgrade finish to bathroom floors, air-conditioner condenser cage.
- Multipurpose Centre \$180,036.93 waterproof backwash tank, drainage survey, additional footing to old pool building requiring demolition, relocate reticulation controller for oval (was fitted to the old pool building), upgrade pump for backwash tank to stainless steel; asbestos removal, stormwater upgrades, latent conditions, additional streetlight and bollard lighting, modification to shade sail.

#### Risk

Construction works have progressed to date with minimal impact on the operation of the public swimming pool and nearby facilities. The program is on target for completion of the pool facilities by 1 October 2018 (to meet the start of the next Summer pool season) and the rest of the facilities by the end of that month. This will continue to be monitored so that any delays or interruptions are communicated to the public and affected stakeholders as soon as possible.