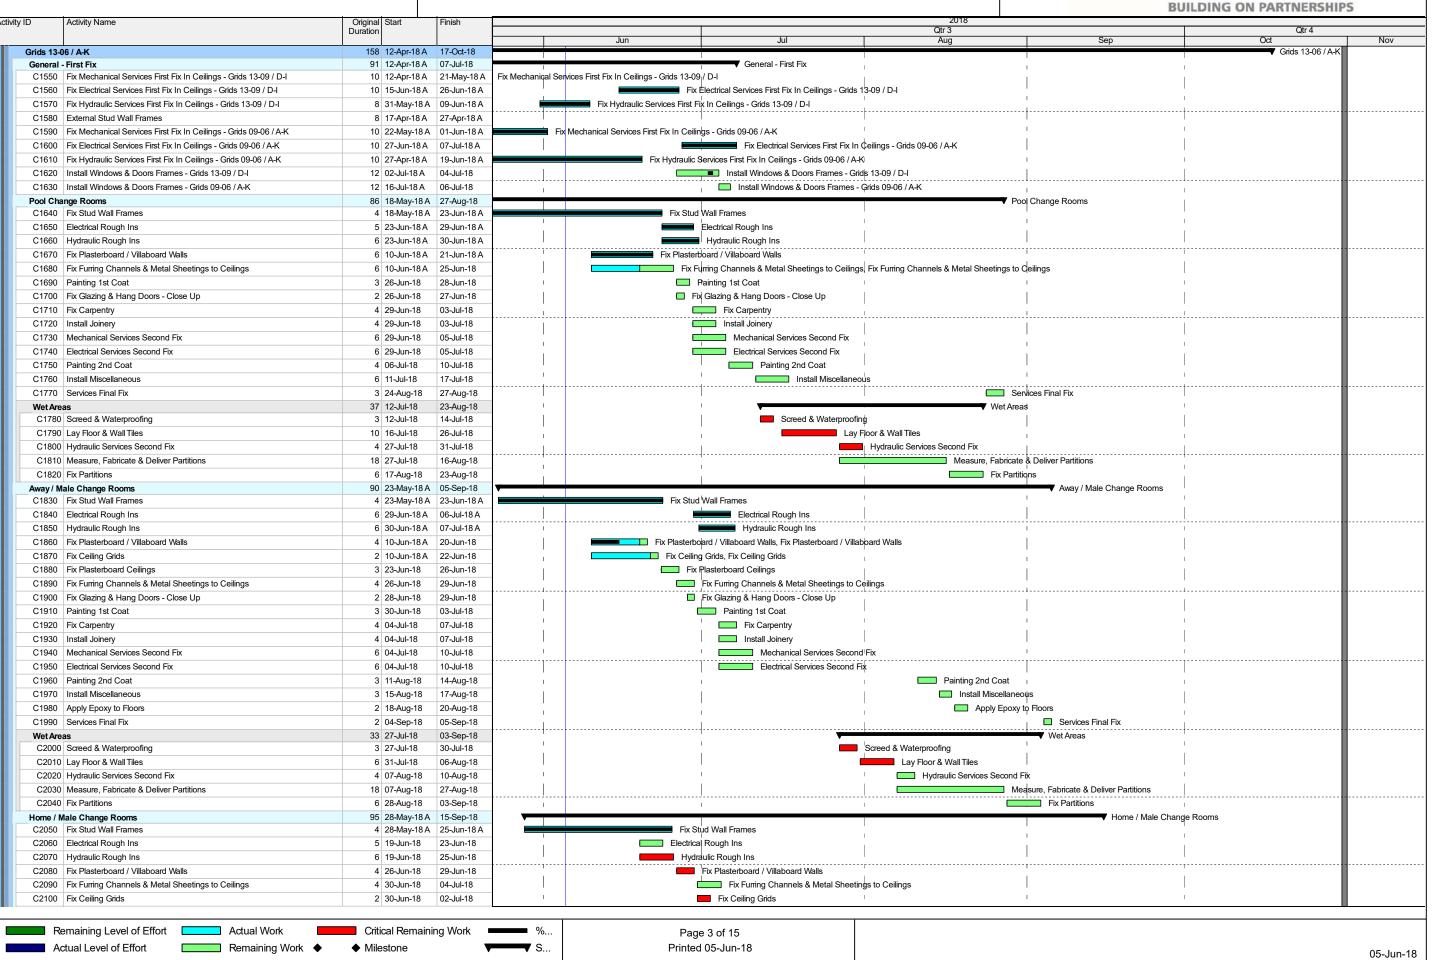

#### **Status Report**

The Status Reports for the month of May 2018 outlining key activities and milestones for the architect and builder are provided at **ATTACHMENT 7.1B**.

#### **Variations**

The Variations register is provided in the architect's report. All known and pending financial impacts are also included in the detailed Budget and Expenditure Report, total approved variations to date:

- Sports Hall Refurb \$75,856.56 tree removal, footpath double-thickness demolition, extend replacement of aged paving to north/east of hall); squash court lintel replacement, roof fall arrest system, CFC cladding, upgrade finish to bathroom floors, air-conditioner condenser cage.
- Multipurpose Centre \$180,036.93 waterproof backwash tank, drainage survey, additional footing to old pool building requiring demolition, relocate reticulation controller for oval (was fitted to the old pool building), upgrade pump for backwash tank to stainless steel; asbestos removal, stormwater upgrades, latent conditions, additional streetlight and bollard lighting, modification to shade sail.

#### Risk

Construction works have progressed to date with minimal impact on the operation of the public swimming pool and nearby facilities. The program is on target for completion of the pool facilities by 1 October 2018 (to meet the start of the next Summer pool season) and the rest of the facilities by the end of that month. This will continue to be monitored so that any delays or interruptions are communicated to the public and affected stakeholders as soon as possible.