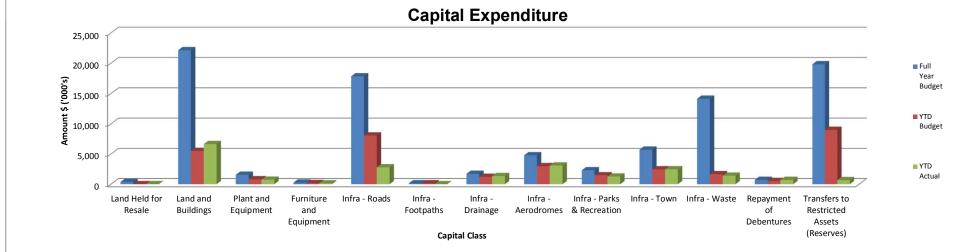

In accordance with Regulation 34 of the Local Government (Financial Management) Regulations, the Shire is to prepare a monthly Statement of Financial Activity for consideration by Council.

The Financial Reports for April 2018 are presented with comments on variances for Actuals to 2017/18 Budget amounts. A Capex Tracker is also presented.

#### Comment

Capital expenditure continues to remain lower than year to date budget due to the profile of budgeted amounts across monthly periods as well as project delivery. The notes in the 'Report on Significant Variances' identify and provide further commentary on the material variances for each project as well as operational revenue and expenditure at program level.