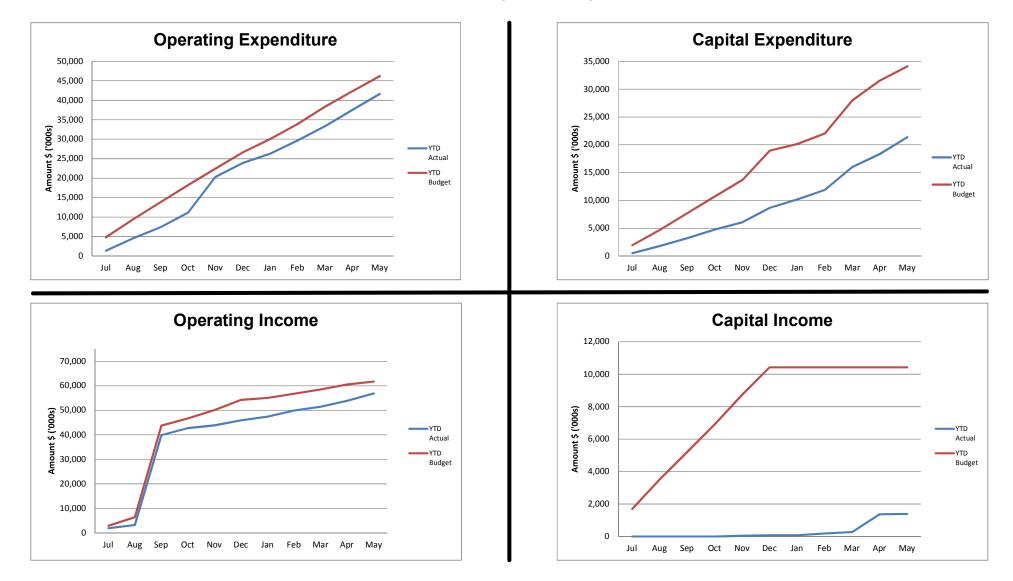

In accordance with Regulation 34 of the Local Government (Financial Management) Regulations, the Shire is to prepare a monthly Statement of Financial Activity for consideration by Council.

The Financial Reports for April 2018 are presented with comments on variances for Actuals to 2017/18 Budget amounts. A Capex Tracker is also presented.

#### Comment

Capital expenditure continues to remain lower than year to date budget due to the profile of budgeted amounts across monthly periods as well as project delivery. The notes in the 'Report on Significant Variances' identify and provide further commentary on the material variances for each project as well as operational revenue and expenditure at program level.