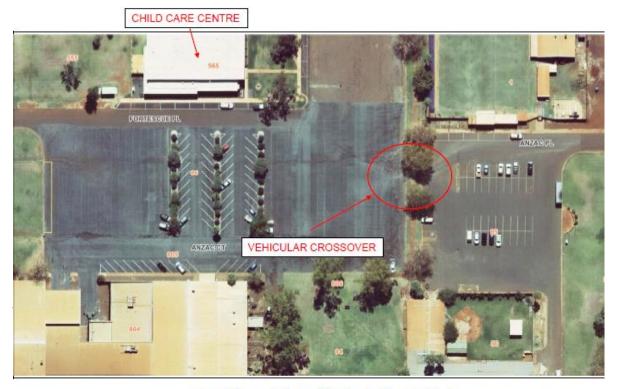

#### 4.2.1 Tony Chant, Tom Price

Q1. I was just looking at the shire meeting docs for the upcoming meeting and on page 47 they are talking about the vehicle crossover in Paraburdoo between the 2 car parks at the rear of the shops. In one of the options they looked at traffic management. Would they be interested in looking at solar powered flashing pedestrian walkway signs that can be either proxy or push button triggered to allow people to cross safely.

Response

Council will consider the submission when considering Agenda Item 15.1 Paraburdoo Shops Rear Carpark Crossover.