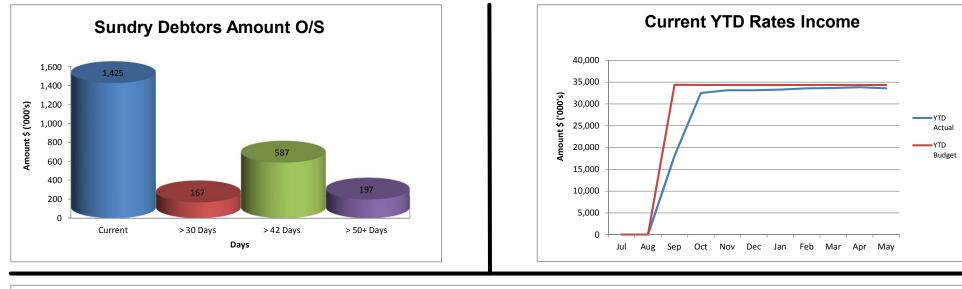

In accordance with Regulation 34 of the Local Government (Financial Management) Regulations, the Shire is to prepare a monthly Statement of Financial Activity for consideration by Council.

The Financial Reports for April 2018 are presented with comments on variances for Actuals to 2017/18 Budget amounts. A Capex Tracker is also presented.

#### Comment

Capital expenditure continues to remain lower than year to date budget due to the profile of budgeted amounts across monthly periods as well as project delivery. The notes in the 'Report on Significant Variances' identify and provide further commentary on the material variances for each project as well as operational revenue and expenditure at program level.