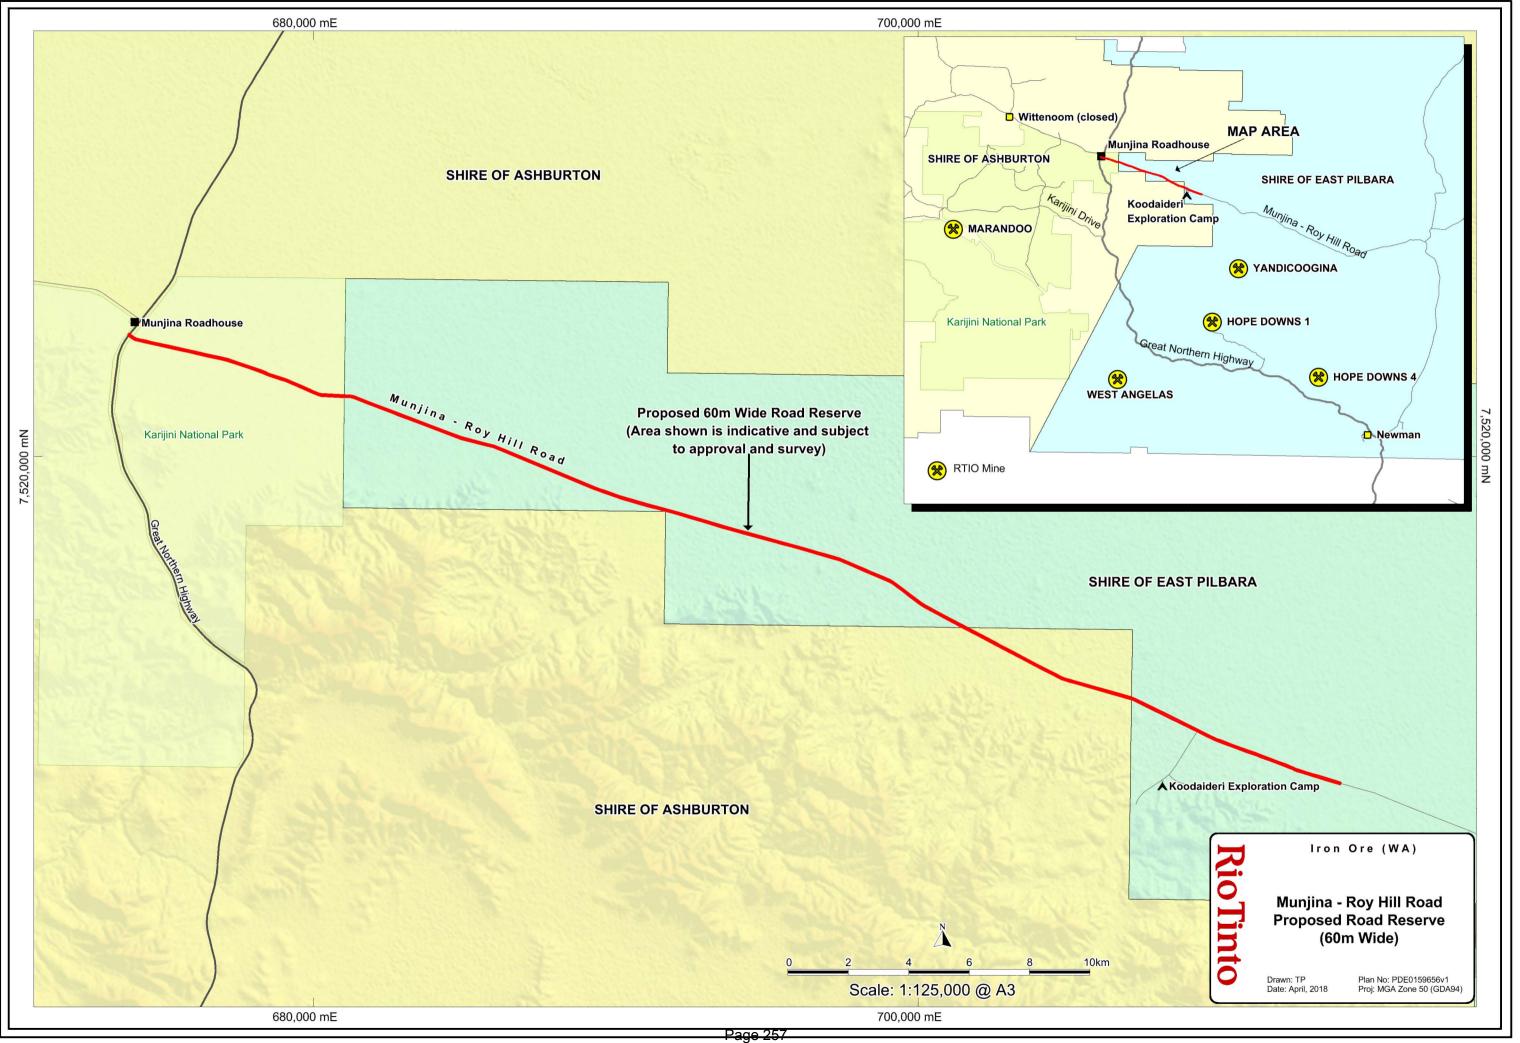

# 13.3 REQUEST FOR EXCISION AND DEDICATION OF PORTIONS OF UNALLOCATED CROWN LAND AND PORTION OF MINE ROAD AS A ROAD

| Cr Dias |  | The nature of my interest is that I am an employee of<br>Hamersley Iron Pty Ltd and a Shareholder of Rio<br>Tinto and the extent of my interest is a direct financial<br>interest. |
|---------|--|------------------------------------------------------------------------------------------------------------------------------------------------------------------------------------|
|---------|--|------------------------------------------------------------------------------------------------------------------------------------------------------------------------------------|