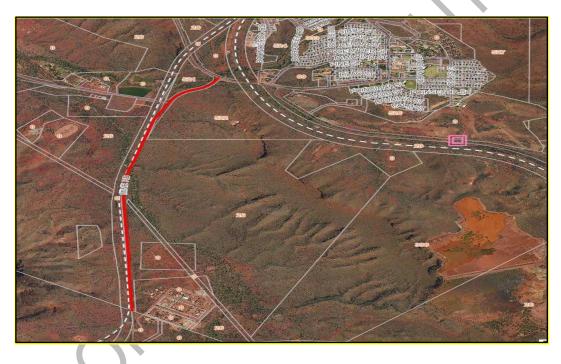

been minimal in the past with the only recorded maintenance in the past six months being floodway crossing repairs to the BMX/Speedway/Mt Nameless Walk Trail track.

Mine Road is captured on the Shire's Asset Register (as depicted below) as a secondary road. The Shire's maintenance responsibility is from Bingarn Road and ends approximately 270 metres before the Mine Road Light Industrial Area intersection. Mine Road is currently Restricted Access Vehicle (RAV) rated 10 on Main Road Western Australia's Heavy Vehicle Network Road Table up to the boundary of the Unallocated Crown Land. Should Council support the recommendations of this report, it would be appropriate for Main Roads Western Australia to be notified for the purposes of updating the Heavy Vehicle Network Road Network database.



It is requested that Council resolve, in accordance with section 56 of the *Land Administration Act 1997* to request the excision and dedication of portion of Lot 9 on DP 047851 and partly contained within Hamersley Iron Lease I195323 L47/740 and portion of the adjacent Unallocated Crown Land, Lot 26 on Plan 241873 for the purpose of a dedicated road.

Further to this, in accordance with section 24KA of the *Native Title Act 1993*, Council is requested to formally request the excision and dedication of the portions of Unallocated Crown Land as depicted in the attached plans for the purpose of public roads.

#### Consultation

Chief Executive Officer Acting Director Strategic & Community Development Director Infrastructure Services Principal Planner Manager Technical Services

Works Coord