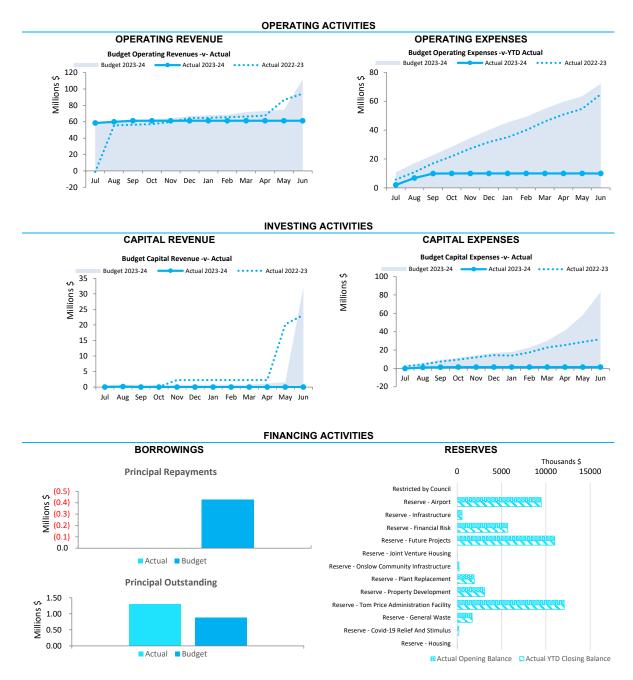

#### SHIRE OF ASHBURTON STATEMENT OF FINANCIAL ACTIVITY FOR THE PERIOD ENDED 31 AUGUST 2023

|                                                                                                                           | Supplementary<br>Information | Amended<br>Budget<br>Estimates<br>(a)<br>\$ | YTD<br>Budget<br>Estimates<br>(b)<br>\$ | YTD<br>Actual<br>(c)<br>\$ | Variance*<br>\$<br>(c) - (b)<br>\$ | Variance*<br>%<br>((c) - (b))/(b)<br>% | Var.     |
|---------------------------------------------------------------------------------------------------------------------------|------------------------------|---------------------------------------------|-----------------------------------------|----------------------------|------------------------------------|----------------------------------------|----------|
| OPERATING ACTIVITIES                                                                                                      |                              | ÷                                           | ÷                                       | ÷                          | ¥                                  | 70                                     |          |
| Revenue from operating activities                                                                                         |                              |                                             |                                         |                            |                                    |                                        |          |
| General rates                                                                                                             | 10                           | 55,269,200                                  | 54,269,200                              | 56,525,913                 | 2,256,713                          | 4.16%                                  |          |
| Grants, subsidies and contributions                                                                                       | 10                           | 6,129,125                                   | 1,633,450                               | 128,272                    | (1,505,178)                        | (92.15%)                               | -        |
| Fees and charges                                                                                                          |                              | 9,556,900                                   | 3,250,099                               | 2,864,203                  | (385,896)                          | (11.87%)                               | <b>•</b> |
| Interest revenue                                                                                                          |                              | 3,445,700                                   | 290.852                                 | 171,483                    | (119,369)                          | (41.04%)                               | <b>•</b> |
| Other revenue                                                                                                             |                              | 4,387,900                                   | 299.550                                 | 98,829                     | (200,721)                          | (67.01%)                               | <b>•</b> |
| Profit on asset disposals                                                                                                 | 6                            | 652,700                                     | 11,500                                  | 0                          | (11,500)                           | (100.00%)                              | <b>•</b> |
| · · · · · · · · · · · · · · · · · · ·                                                                                     | 0                            | 79,441,525                                  | 59,754,651                              | 59,788,700                 | 34,049                             | 0.06%                                  |          |
| Expenditure from operating activities                                                                                     |                              | ,,                                          | ,,                                      | ,,                         | ,                                  |                                        |          |
| Employee costs                                                                                                            |                              | (24,150,900)                                | (4,605,676)                             | (3,779,957)                | 825,719                            | 17.93%                                 |          |
| Materials and contracts                                                                                                   |                              | (29,535,463)                                | (8,836,156)                             | (1,992,626)                | 6,843,530                          | 77.45%                                 |          |
| Utility charges                                                                                                           |                              | (1,675,900)                                 | (257,859)                               | (86,173)                   | 171,686                            | 66.58%                                 |          |
| Depreciation                                                                                                              |                              |                                             | (13,583,200)                            | 0                          | 13,583,200                         | 100.00%                                |          |
| Finance costs                                                                                                             |                              | (43,000)                                    | (643)                                   | 6,550                      | 7,193                              | 1118.66%                               |          |
| Insurance                                                                                                                 |                              | (1,508,100)                                 | (1,112,417)                             | (920,036)                  | 192,381                            | 17.29%                                 |          |
| Other expenditure                                                                                                         |                              | (1,064,300)                                 | (97,536)                                | (68,336)                   | 29,200                             | 29.94%                                 |          |
| Loss on asset disposals                                                                                                   | 6                            | (81,900)                                    | Ó                                       | Ó                          | 0                                  | 0.00%                                  |          |
| ·                                                                                                                         |                              | (72,164,763)                                | (28,493,487)                            | (6,840,578)                | 21,652,909                         | 75.99%                                 |          |
|                                                                                                                           |                              |                                             |                                         |                            |                                    |                                        |          |
| Non-cash amounts excluded from operating                                                                                  | Note 2(b)                    |                                             |                                         |                            |                                    |                                        |          |
| activities                                                                                                                | Note 2(b)                    | 13,534,400                                  | 13,571,700                              | 0                          | (13,571,700)                       | (100.00%)                              |          |
| Amount attributable to operating activities                                                                               |                              | 20,811,162                                  | 44,832,864                              | 52,948,122                 | 8,115,258                          | 18.10%                                 |          |
| INVESTING ACTIVITIES<br>Inflows from investing activities<br>Proceeds from capital grants, subsidies and<br>contributions |                              | 32,232,351                                  | 756,300                                 | 151,282                    | (605,018)                          | (80.00%)                               | •        |
| Proceeds from disposal of assets                                                                                          | 6                            | 1,007,700                                   | 0                                       | 0                          | 0                                  | 0.00%                                  |          |
| Outflows from increation and distant                                                                                      |                              | 33,240,051                                  | 756,300                                 | 151,282                    | (605,018)                          | (80.00%)                               |          |
| Outflows from investing activities<br>Payments for property, plant and equipment                                          | F                            | (40,000,070)                                | (1 510 100)                             | (070 700)                  | 622.200                            | 44.040/                                |          |
| Payments for construction of infrastructure                                                                               | 5<br>5                       | (19,992,879)<br>(63,352,224)                | (1,510,100)<br>(4,413,140)              | (876,720)<br>(139,676)     | 633,380<br>4,273,464               | 41.94%<br>96.83%                       |          |
| ayments for construction of initiastructure                                                                               | 5                            | (83,345,103)                                | (5,923,240)                             | (1,016,396)                | 4,906,844                          | 82.84%                                 |          |
|                                                                                                                           |                              | (00,040,100)                                | (0,520,240)                             | (1,010,000)                | 4,000,044                          | 02.0470                                |          |
| Amount attributable to investing activities                                                                               |                              | (50,105,052)                                | (5,166,940)                             | (865,114)                  | 4,301,826                          | 83.26%                                 |          |
| FINANCING ACTIVITIES                                                                                                      |                              |                                             |                                         |                            |                                    |                                        |          |
| Inflows from financing activities                                                                                         |                              |                                             |                                         |                            |                                    |                                        |          |
| Transfer from reserves                                                                                                    | 4                            | 13,733,463                                  | 0                                       | 0                          | 0                                  | 0.00%                                  |          |
|                                                                                                                           |                              | 13,733,463                                  | 0                                       | 0                          | 0                                  | 0.00%                                  |          |
| Outflows from financing activities                                                                                        |                              | (400 500)                                   |                                         |                            |                                    | 0.000/                                 |          |
| Repayment of borrowings                                                                                                   | 11                           | (426,500)                                   | 0                                       | 0                          | 0                                  | 0.00%                                  |          |
| Payments for principal portion of lease liabilities<br>Transfer to reserves                                               | 12                           | (67,600)                                    | (5,548)                                 | (5,548)                    | 0                                  | 0.00%                                  |          |
| I ransfer to reserves                                                                                                     | 4                            | (2,320,700)                                 | 0                                       | 0                          | 0                                  | 0.00%                                  |          |
|                                                                                                                           |                              | (2,814,800)                                 | (5,548)                                 | (5,548)                    | 0                                  | 0.00%                                  |          |
| Amount attributable to financing activities                                                                               |                              | 10,918,663                                  | (5,548)                                 | (5,548)                    | 0                                  | 0.00%                                  |          |
| MOVEMENT IN SURPLUS OR DEFICIT                                                                                            |                              |                                             |                                         |                            |                                    |                                        |          |
| Surplus or deficit at the start of the financial year                                                                     | r                            | 18,375,227                                  | 18,375,227                              | 19,033,006                 | 657,779                            | 3.58%                                  | <b></b>  |
| Amount attributable to operating activities                                                                               |                              | 20,811,162                                  | 44,832,864                              | 52,948,122                 | 8,115,258                          | 18.10%                                 | <b>_</b> |
| Amount attributable to investing activities                                                                               |                              | (50,105,052)                                |                                         | (865,114)                  | 4,301,826                          |                                        |          |
| Amount attributable to financing activities                                                                               |                              | 10,918,663                                  | (5,548)                                 | (5,548)                    | 0                                  | 0.00%                                  |          |
| Surplus or deficit after imposition of general rate                                                                       | S                            | 0                                           | 58,035,603                              | 71,110,466                 | 13,074,863                         | 22.53%                                 |          |

#### **2 STATEMENT OF FINANCIAL ACTIVITY INFORMATION**

| (a) Net current assets used in the Statement of Financial Activity<br>Current assets<br>Cash and cash equivalents<br>Trade and other receivables<br>Inventories<br>Other assets | Supplementary<br>Information<br>3<br>8<br>8 | Amended<br>Budget<br>Opening<br>30 June 2023<br>\$<br>71,628,996<br>2,600,585<br>289,815<br>1,167,241<br>75,686,637 | Last<br>Year<br>Closing<br>30 June 2023<br>\$<br>71,645,962<br>3,704,752<br>139,889<br>1,910,958<br>77,401,561 | Year<br>to<br>Date<br>31 August 2023<br>\$<br>107,450,607<br>19,682,795<br>205,337<br>1,200,520<br>128,539,259 |
|---------------------------------------------------------------------------------------------------------------------------------------------------------------------------------|---------------------------------------------|---------------------------------------------------------------------------------------------------------------------|----------------------------------------------------------------------------------------------------------------|----------------------------------------------------------------------------------------------------------------|
| Less: current liabilities<br>Trade and other payables<br>Other liabilities<br>Lease liabilities<br>Borrowings<br>Employee related provisions<br>Net current assets              | 9<br>13<br>12<br>11<br>13                   | (2,705,745)<br>(7,780,809)<br>(67,600)<br>(426,500)<br>(2,068,376)<br>(13,049,030)<br><b>62,637,607</b>             | (2,969,229)<br>(7,788,294)<br>(67,589)<br>(426,437)<br>(1,684,601)<br>(12,936,150)<br><b>64,465,411</b>        | (1,955,386)<br>(7,776,220)<br>(62,042)<br>(426,437)<br>(1,694,396)<br>(11,914,481)<br><b>116,624,778</b>       |
| Less: Total adjustments to net current assets<br>Closing funding surplus / (deficit)                                                                                            | Note 2(c)                                   | (44,654,487)<br><b>17,983,120</b>                                                                                   | (45,432,405)<br><b>19,033,006</b>                                                                              | (45,437,952)<br><b>71,186,826</b>                                                                              |

| Non-cash amounts excluded from operating activities       |   | Amended<br>Budget | Budget<br>(a) | Actual<br>(b) |
|-----------------------------------------------------------|---|-------------------|---------------|---------------|
|                                                           |   | \$                | \$            | \$            |
| Adjustments to operating activities                       |   |                   |               |               |
| Less: Profit on asset disposals                           | 6 | (652,700)         | (11,500)      | 0             |
| Add: Loss on asset disposals                              | 6 | 81,900            | 0             | 0             |
| Add: Depreciation                                         |   | 14,105,200        | 13,583,200    | 0             |
| Total non-cash amounts excluded from operating activities |   | 13,534,400        | 13,571,700    | 0             |

#### (c) Current assets and liabilities excluded from budgeted deficiency

| The following current assets and liabilities have been excluded from the net current assets used in the Statement of Financial Activity in accordance with <i>Financial Management Regulation 32</i> to agree to the surplus/(deficit) after imposition of general rates. |           | Amended<br>Budget<br>Opening<br>30 June 2023<br>\$ | Last<br>Year<br>Closing<br>30 June 2023<br>\$ | Year<br>to<br>Date<br>31 August 2023<br>\$ |
|---------------------------------------------------------------------------------------------------------------------------------------------------------------------------------------------------------------------------------------------------------------------------|-----------|----------------------------------------------------|-----------------------------------------------|--------------------------------------------|
| Adjustments to net current assets                                                                                                                                                                                                                                         |           |                                                    |                                               |                                            |
| Less: Reserve accounts                                                                                                                                                                                                                                                    | 4         | (44,647,747)                                       | (45,926,431)                                  | (45,926,431)                               |
| - Current financial assets at amortised cost - self supporting loans                                                                                                                                                                                                      |           |                                                    |                                               |                                            |
| - Land held for resale                                                                                                                                                                                                                                                    |           | (108,733)                                          | 0                                             | 0                                          |
| - Other liabilities [describe]                                                                                                                                                                                                                                            |           | (392,107)                                          | 0                                             | 0                                          |
| Add: Current liabilities not expected to be cleared at the end of the year:                                                                                                                                                                                               |           | . , ,                                              |                                               |                                            |
| - Current portion of borrowings                                                                                                                                                                                                                                           | 11        | 426,500                                            | 426,437                                       | 426,437                                    |
| - Current portion of lease liabilities                                                                                                                                                                                                                                    | 12        | 67,600                                             | 67,589                                        | 62,042                                     |
| Total adjustments to net current assets                                                                                                                                                                                                                                   | Note 2(a) | (44,654,487)                                       | (45,432,405)                                  | (45,437,952)                               |

| Description                                                                                                                                                                                                                                       | Var. \$\$    | Var. %                     |   |
|---------------------------------------------------------------------------------------------------------------------------------------------------------------------------------------------------------------------------------------------------|--------------|----------------------------|---|
| Revenue from operating activities<br>General rates<br>Increase in valuations resulting in increase in rates raised                                                                                                                                | 2,256,713    | 4.16%<br>Permanent         |   |
| Grants, subsidies and contributions<br>Budget profile timing on receipt of grants, including<br>Inspire Funding \$960,350<br>Main Roads Direct Grant \$290,000                                                                                    | (1,505,178)  | (92.15%)                   | • |
| Fees and charges<br>Budget porfile timing, pending receipt of fees and charges, including<br>Airport fees and charges (\$366K)<br>Commerical Lease renenue \$59K<br>Sun Chalet Revenue - \$73K                                                    | (385,896)    | Timing<br>(11.87%)         | • |
| Waste Facility Revenue (\$73K)                                                                                                                                                                                                                    | (119,369)    | Timing<br>(41.04%)         | • |
| Budget profile timing. Interest earnings on Municipal funds                                                                                                                                                                                       | (110,000)    | Timing                     | Ì |
| Other revenue<br>Staff Housing reimbursements income (\$245K)                                                                                                                                                                                     | (200,721)    | (67.01%)<br>Timing         |   |
| Profit on asset disposals<br>Profit profile timing on vehicle trades                                                                                                                                                                              | (11,500)     | (100.00%)<br>Timing        | • |
| Expenditure from operating activities<br>Employee costs<br>Reduction in salary and wages \$300K                                                                                                                                                   | 825,719      | 17.93%<br>Permanent        |   |
| Budget Profile timing on various other employee costs for training, recruitment \$500K Materials and contracts Budget Profile on consultancy \$1.1M Budget Profile on Airport operations \$110K Events expenditure occuring earlier than expected | 6,843,530    | Timing<br>Timing<br>Timing |   |
| Budget Profile on Regional Waste Facilitiy operation \$4.1M<br>Utility charges<br>Budget Profile on various untility charges                                                                                                                      | 171,686      | Timing<br>66.58%<br>Timing |   |
| Depreciation<br>Pending processing of monthly Depreciation                                                                                                                                                                                        | 13,583,200   | <b>100.00%</b><br>Timing   |   |
| Finance costs<br>Pending reversal of accured interest                                                                                                                                                                                             | 7,193        | <b>1118.66%</b><br>Timing  |   |
| Insurance<br>Increase in insurance renewals                                                                                                                                                                                                       | 192,381      | 17.29%<br>Permanent        |   |
| Other expenditure<br>Budget timing of expenditure of commuity grants                                                                                                                                                                              | 29,200       | <b>29.94%</b><br>Timing    |   |
| Non-cash amounts excluded from operating activities<br>Pending monthly Depreciation                                                                                                                                                               | (13,571,700) | (100.00%)                  | • |
| Inflows from investing activities<br>Proceeds from capital grants, subsidies and contributions<br>Pending Roads to Recovery funding payment                                                                                                       | (605,018)    | <b>(80.00%)</b><br>Timing  | • |
| Outflows from investing activities<br>Payments for property, plant and equipment<br>Various budget profile timing on capital expenditure                                                                                                          | 633,380      | <b>41.94%</b><br>Timing    |   |
| Payments for construction of infrastructure<br>Various budget profile timing on capital expenditure                                                                                                                                               | 4,273,464    | <b>96.83%</b><br>Timing    |   |
| Surplus or deficit at the start of the financial year<br>Pending EOFY adjustments to be finalised                                                                                                                                                 | 657,779      | 3.58%                      |   |
| Surplus or deficit after imposition of general rates<br>Due to variances described above                                                                                                                                                          | 13,074,863   | 22.53%                     |   |