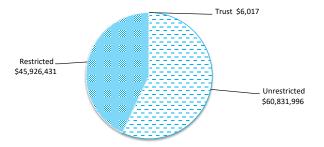

#### SHIRE OF ASHBURTON STATEMENT OF FINANCIAL POSITION FOR THE PERIOD ENDED 31 AUGUST 2023

|                               | Supplementary |                         |                |
|-------------------------------|---------------|-------------------------|----------------|
|                               | Information   | 30 June 2022            | 31 August 2023 |
|                               |               | \$                      | \$             |
| CURRENT ASSETS                | _             |                         |                |
| Cash and cash equivalents     | 3             | 71,645,962              | 107,450,607    |
| Trade and other receivables   |               | 3,704,752               | 19,682,795     |
| Inventories                   | 8             | 139,889                 | 205,337        |
| Other assets                  | 8             | 1,910,958               | 1,200,520      |
| TOTAL CURRENT ASSETS          |               | 77,401,561              | 128,539,259    |
| NON-CURRENT ASSETS            |               |                         |                |
| Inventories                   |               | 715,042                 | 715,042        |
| Property, plant and equipment |               | 147,095,600             | 147,972,321    |
| Infrastructure                |               | 436,816,399             | 436,956,077    |
| Right-of-use assets           |               | 117,353                 | 117,353        |
| TOTAL NON-CURRENT ASSETS      | -             | 584,887,001             | 585,903,400    |
|                               |               | 001,001,001             | 000,000,100    |
| TOTAL ASSETS                  | -             | 662,288,562             | 714,442,659    |
|                               |               | ,,                      | ,,             |
| CURRENT LIABILITIES           |               |                         |                |
| Trade and other payables      | 9             | 2,969,229               | 1,955,386      |
| Other liabilities             | 13            | 7,788,294               | 7,776,220      |
| Lease liabilities             | 12            | 67,589                  | 62,042         |
| Borrowings                    | 11            | 426,437                 | 426,437        |
| Employee related provisions   | 13            | 1,684,601               | 1,694,396      |
| TOTAL CURRENT LIABILITIES     |               | 12,936,150              | 11,914,481     |
|                               |               |                         |                |
| NON-CURRENT LIABILITIES       | 1.5           |                         |                |
| Lease liabilities             | 12            | 52,174                  | 52,174         |
| Borrowings                    | 11            | 872,578                 | 872,578        |
| Employee related provisions   |               | 292,126                 | 292,126        |
| Other provisions              | -             | 5,952,622               | 5,952,622      |
| TOTAL NON-CURRENT LIABILIT    | IES           | 7,169,500               | 7,169,500      |
| TOTAL LIABILITIES             | -             | 20 105 650              | 10 002 001     |
| TOTAL LIABILITIES             |               | 20,105,650              | 19,083,981     |
| NET ASSETS                    | -             | 642,182,912             | 695,358,678    |
| NET AGGETO                    |               | 042,102,912             | 033,330,070    |
| EQUITY                        |               |                         |                |
| Retained surplus              |               | 305,577,186             | 358,752,952    |
| Reserve accounts              | 4             | 45,926,431              | 45,926,431     |
| Revaluation surplus           | ·             | 290,679,295             | 290,679,295    |
| TOTAL EQUITY                  | -             | 642,182,912             | 695,358,678    |
|                               |               | ·, · · <b>_ , · · _</b> | ,,             |

#### (c) Current assets and liabilities excluded from budgeted deficiency

| The following current assets and liabilities have been excluded from the net current assets used in the Statement of Financial Activity in accordance with <i>Financial Management Regulation 32</i> to agree to the surplus/(deficit) after imposition of general rates. |           | Amended<br>Budget<br>Opening<br>30 June 2023<br>\$ | Last<br>Year<br>Closing<br>30 June 2023<br>\$ | Year<br>to<br>Date<br>31 August 2023<br>\$ |
|---------------------------------------------------------------------------------------------------------------------------------------------------------------------------------------------------------------------------------------------------------------------------|-----------|----------------------------------------------------|-----------------------------------------------|--------------------------------------------|
| Adjustments to net current assets                                                                                                                                                                                                                                         |           |                                                    |                                               |                                            |
| Less: Reserve accounts                                                                                                                                                                                                                                                    | 4         | (44,647,747)                                       | (45,926,431)                                  | (45,926,431)                               |
| - Current financial assets at amortised cost - self supporting loans                                                                                                                                                                                                      |           |                                                    |                                               |                                            |
| - Land held for resale                                                                                                                                                                                                                                                    |           | (108,733)                                          | 0                                             | 0                                          |
| - Other liabilities [describe]                                                                                                                                                                                                                                            |           | (392,107)                                          | 0                                             | 0                                          |
| Add: Current liabilities not expected to be cleared at the end of the year:                                                                                                                                                                                               |           | . , ,                                              |                                               |                                            |
| - Current portion of borrowings                                                                                                                                                                                                                                           | 11        | 426,500                                            | 426,437                                       | 426,437                                    |
| - Current portion of lease liabilities                                                                                                                                                                                                                                    | 12        | 67,600                                             | 67,589                                        | 62,042                                     |
| Total adjustments to net current assets                                                                                                                                                                                                                                   | Note 2(a) | (44,654,487)                                       | (45,432,405)                                  | (45,437,952)                               |