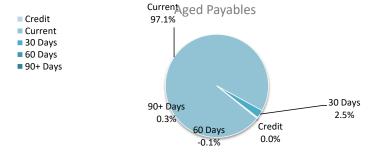

|         |          | 11,717    |
| Total payables general outstanding   |                 |          |         |         |          | 1,955,386 |
| Amounts shown above include GST (w   | here applicable | e)       |         |         | -        |           |

#### **KEY INFORMATION**

Trade and other payables represent liabilities for goods and services provided to the Shire prior to the end of the period that are unpaid and arise when the Shire becomes obliged to make future payments in respect of the purchase of these goods and services. The amounts are unsecured, are recognised as a current liability and are normally paid within 30 days of recognition. The carrying amounts of trade and other payables are considered to be the same as their fair values, due to their short-term nature.



#### **10 RATE REVENUE**

| General rate revenue       |               |            |             |            | Budget       |            |            | YTD Actual   |            |
|----------------------------|---------------|------------|-------------|------------|--------------|------------|------------|--------------|------------|
|                            | Rate in       | Number of  | Rateable    | Rate       | Interim      | Total      | Rate       | Interim      | Total      |
|                            | \$ (cents)    | Properties | Value       | Revenue    | Rate Revenue | Revenue    | Revenue    | Rate Revenue | Revenue    |
| RATE TYPE                  |               |            |             | \$         | \$           | \$         | \$         | \$           | \$