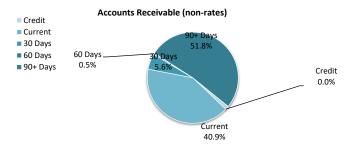

es are recognised at original invoice amount less any allowances for uncollectable amounts (i.e. impairment). The carrying amount of net trad receivables is equivalent to fair value as it is due for settlement within 30 days.

#### Classification and subsequent measurement

Receivables which are generally due for settlement within 30 days except rates receivables which are expected to be collected within 12 months are classified as current assets. All other receivables such as, deferred pensioner rates receivable after the end of the reporting period are classified as non-current assets

Trade and other receivables are held with the objective to collect the contractual cashflows and therefore the Shire measures them subsequently at amortised cost using the effective interest rate method.



#### **OPERATING ACTIVITIES**

**OPERATING ACTIVITIES** 

#### SHIRE OF ASHBURTON SUPPLEMENTARY INFORMATION FOR THE PERIOD ENDED 31 AUGUST 2023

#### **8 OTHER CURRENT ASSETS**

| Other current assets                               | Opening<br>Balance<br>1 July 2023 | Asset<br>Increase | Asset<br>Reduction | Closing<br>Balance<br>31 August 2023 |
|----------------------------------------------------|-----------------------------------|-------------------|--------------------|--------------------------------------|
|                                                    | \$                                | \$                | \$                 | \$                                   |
| Inventory                                          |                                   |