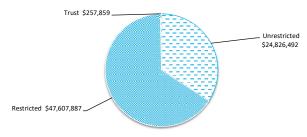

vestments with original maturities of three months or less that are readily convertible to known amounts of cash and which are subject to an insignificant risk of changes in value. Bank overdrafts are reported as short term borrowings in current liabilities in the statement of net current assets.

The local government classifies financial assets at amortised cost if both of the following criteria are met:

- the asset is held within a business model whose objective is to collect the contractual cashflows, and
- the contractual terms give rise to cash flows that are solely payments of principal and interest.

Financial assets at amortised cost held with registered financial institutions are listed in this note other financial assets at amortised cost are provided in Note 4 - Other assets.



## **OPERATING ACTIVITIES** NOTE 3 **RECEIVABLES**

| Rates receivable                  | 30 June 2022 | 31 May 2023  |
|-----------------------------------|--------------|--------------|
|                                   | \$           | \$           |
| Opening arrears previous years    | 457,690      | 631,721      |
| Levied this year                  | 51,927,956   | 51,927,956   |
| Less - collections to date        | (51,753,925) | (51,895,080) |
| Gross rates collectable           | 631,721      | 664,597      |
| Allowance for impairment of rates |              |              |
| receivable                        | 0            | 0            |
| Net rates collectable             | 631,721      | 664,597      |
| % Collected                       | 98.8%        | 98.7%