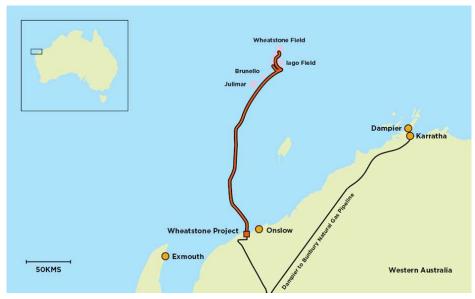

#### Wheatstone Project - Ministerial Statement 1201

Chevron Australia discovered the Wheatstone offshore gas resource in 2004. Construction of the Wheatstone Project commenced in December 2011.

Gas is extracted from the Wheatstone subsea resource about 200km north of Onslow and piped to Chevron's onshore processing plant located approximately 12km west of Onslow within the Ashburton North Strategic Industrial Area (ANSIA), see Figure 1. The gas is liquified and exported as LNG by ship to offshore markets. Some gas (15%) is retained onshore and supplied to the Western Australian market via the Dampier-Bunbury Natural Gas Pipeline.

Figure 1 - Wheatstone Project location1

Chevron Australia's Wheatstone Project was approved for implementation under the *Environmental Protection Act 1986* (EP Act) on 30 August 2011, by the then Minister for Environment subject to the implementation conditions of Ministerial Statement 873 (MS 873).