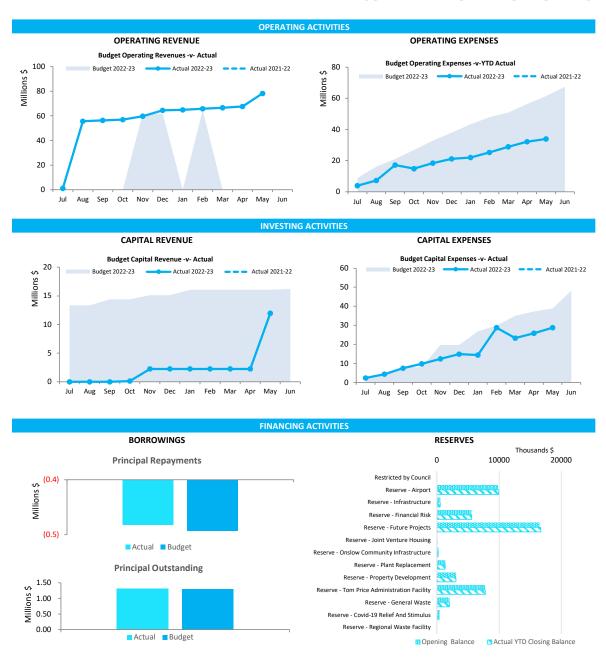

of Assets                          | 12 |
| Note 7                                            | Capital Acquisitions                        | 13 |
| Note 8                                            | Borrowings                                  | 15 |
| Note 9                                            | Reserve Accounts                            | 16 |
| Note 10                                           | Other Current Liabilities                   | 17 |
| Note 13                                           | Trust Fund                                  | 20 |
| Note 14                                           | Explanation of Material Variances           | 21 |

SHIRE OF ASHBURTON | 1

#### MONTHLY FINANCIAL REPORT FOR THE PERIOD ENDED 31 MAY 2023

#### **SUMMARY INFORMATION - GRAPHS**



SHIRE OF ASHBURTON | 2

#### MONTHLY FINANCIAL REPORT FOR THE PERIOD ENDED 31 MAY 2023

#### **EXECUTIVE SUMMARY**



Funding surplus / (deficit) YTD YTD Budget Actual Budget (b)-(a) (b) \$9.30 M \$9.30 M \$7.86 M (\$1.45 M) **Opening** (\$0.00 M) \$4.45 M \$23.56 M \$19.11 M Refer to Statement of Financial Activity

 Cash and cash equivalents

 \$72.49 M
 % of total

 Unrestricted Cash
 \$24.83 M
 34.2%

 Restricted Cash
 \$47.66 M
 65.8%

#### **Key Operating Activities**

Refer to Note 2 - Cash and Financial Assets

Amount attributable to operating activities

YTD YTD

Adopted Budget Budget (a) (b) (b) (b)-(a)

\$15.88 M \$18.73 M \$32.34 M \$13.61 M

Refer to Statement of Financial Activity

Rates Revenue

YTD Actual \$51.93 M % Variance

YTD Budget \$51.74 M 0.4%

Refer to Statement