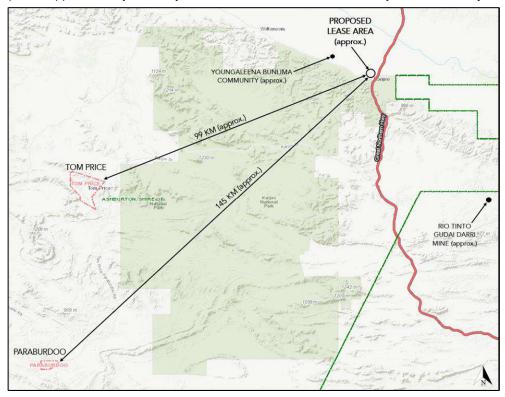

Figure 2 shows the Subject Land in the context of the surrounding landmarks:

- The Youngaleena Bunlima Community is approximately 17km north-west;
- Rio Tinto's recently operational Gudai Darri iron ore mine is approximately 38km to the south-east;
- Tom Price is located approximately 99km (direct line) to the west-south-west; and
- Paraburdoo is located approximately 145km (direct line) to the south-west.

Figure 2 - Proposed Lease Area and surrounding context