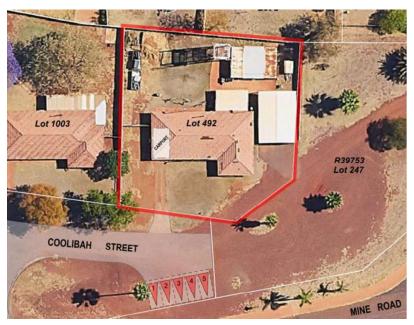

#### **Ordinary Council Meeting Minutes** 13 June 2023 12.1 Closure of Unconstructed Road Reserve (Lefroy Avenue, Onslow) .............19 12.2 Response to Department of Planning, Lands and Heritage on a Request from the Ashburton Aboriginal Corporation to Lease the Former Munjina Airstrip and Adjoining Land......25 Ministerial Statement 1201 – Wheatstone Development, and 12.3 Recommended Engagement with Proponents .......34 Development Application - Lot 492 Coolibah Street, Tom Price -12.4 12.5 Mosquito Management Plan ......50 13 Corporate Services Reports ......54 Monthly Schedule of Accounts Paid - April 2023 ......54 Monthly Financial Statements - April 2023 ......57 13.2 13.3 Annual Review of Delegations 2022/2023 ......65 13.4 Proposed Repeal Local Law 2023......75 13.5 Method of Valuation Application - Lot 300 Back Beach Road Onslow.........80 13.6 13.7 Removal of Method of Valuation Application - Cardo Camp and Cowra Camp .......84 13.8 Infrastructure Services Reports......95 14 Strategic Asset Management Plan 2023-2028 ......95 14.1 14.2 Road Use Agreement - Mt Stuart-Red Hill Road .......100 Community Development Reports......110 15 Pannawonica Community Projects .......110 15.1 15.2 15.3 Endorsement of the Implementation Plan for the Youth Strategy 2023-Endorsement of the Shire of Ashburton Event and Activities Plan 2023-15.4 2024.......122 Councillor Agenda Items / Notices of Motion ......127 16 17 New Business Of An Urgent Nature Introduced By Council Decision ......128 Provision of Banking Services ......128 18 6.1 19 20 Closure Of Meeting ......135