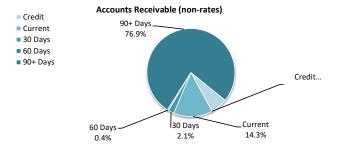

es are recognised at original invoice amount less any allowances for uncollectable amounts (i.e. impairment). The carrying amount of net trade receivables is equivalent to fair value as it is due for settlement within 30 days.

## Classification and subsequent measurement

Receivables which are generally due for settlement within 30 days except rates receivables which are expected to be collected within 12 months are classified as current assets. All other receivables such as, deferred pensioner rates receivable after the end of the reporting period are classified as non-current assets.

Trade and other receivables are held with the objective to collect the contractual cashflows and therefore the Shire measures them subsequently at amortised cost using the effective interest rate method.



# OPERATING ACTIVITIES NOTE 4 OTHER CURRENT ASSETS

|                            | Opening     | Asset    | Asset       | Closing     |
|----------------------------|-------------|----------|-------------|-------------|
|                            | Balance     | Increase | Reduction   | Balance     |
| Other current assets       | 1 July 2022 |          |             | 31 May 2023 |
|                            | \$          | \$       | \$          | \$          |
| Inventory                  |             |          |             |             |
| Fuel                       | 56,718      | 912,884  | (859,547)   | 110,055     |
| Tom Price Tourist Bureau   | 82,293      | 0        | 0           | 82,293      |
| Corporate Uniforms         | 2,913       | 0        | 0           | 2,91