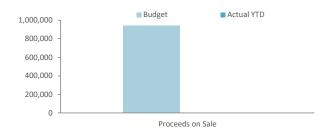

|            | Toyota Fortuner - AS9163    | 27,075   | 35,000   | 7,925   | 0         |          |          | 0          |        |
|            | Toyota Fortuner - AS9358    | 31,350   | 35,000   | 3,650   | 0         |          |          | 0          |        |
|            | Toyota Prado - 1001AS       | 49,417   | 58,000   | 8,583   | 0         |          |          | 0          |        |
|            | Toyota Prado - 1002AS       | 49,890   | 58,000   | 8,110   | 0         |          |          | 0          |        |
|            | Toyota Prado - 1005AS       | 49,126   | 58,000   | 8,874   | 0         |          |          | 0          |        |
|            | ,                           | 940,151  | 939,000  | 162,605 | (163,756) | 0        | 0        | 0          | (      |



# INVESTING ACTIVITIES NOTE 7 CAPITAL ACQUISITIONS

|                                          | Adopt       | ed         |            |                        |
|------------------------------------------|-------------|------------|------------|------------------------|
| Capital acquisitions                     | Budget      | YTD Budget | YTD Actual | YTD Actual<br>Variance |
|                                          | \$          | \$         | \$         | \$                     |
| Land                                     | 375,000     | 0          | 10,000     | 10,000                 |
| Buildings - specialised                  | 8,342,046   | 6,396,716  | 5,118,105  | (1,278,611)            |
| Furniture and equipment                  | 434,331     | 434,331    | 212,656    | (