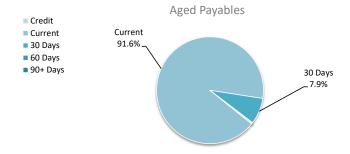

,287   |
| Prepaid Rates - Excess Rates         |        |         |         |         |          | 90,096    |
| Total payables general outstanding   |        |         |         |         |          | 1,317,353 |

Amounts shown above include GST (where applicable)

## KEY INFORMATION

Trade and other payables represent liabilities for goods and services provided to the Shire prior to the end of the period that are unpaid and arise when the Shire becomes obliged to make future payments in respect of the purchase of these goods and services. The amounts are unsecured, are recognised as a current liability and are normally paid within 30 days of recognition. The carrying amounts of trade and other payables are considered to be the same as their fair values, due to their short-term nature.



# OPERATING ACTIVITIES NOTE 6 DISPOSAL OF ASSETS

|            |                             |          |          | Budget  |           |          |          | YTD Actual |        |
|------------|-----------------------------|----------|----------|---------|-----------|----------|----------|------------|--------|
|            |                             | Net Book |          |         |           | Net Book |          |            |        |
| Asset Ref. | Asset description           | Value    | Proceeds | Profit  | (Loss)    | Value    | Proceeds | Profit     | (Loss) |
|            |                             | \$       | \$       | \$      | \$        | \$       | \$       | \$         | \$     |
|            | Plant and equipment         |          |          |         |