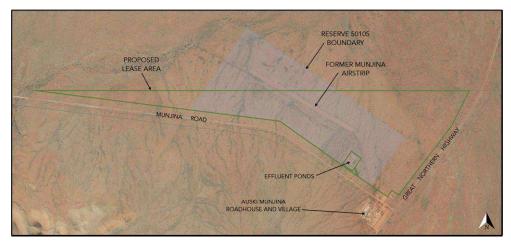

The DPLH is seeking comment from the Shire and other government agencies prior to drafting a lease agreement.

Attachment 1 shows the intended use of the Subject Land, whilst Figure 1 shows the requested lease area.

Figure 1 - Munjina Airstrip Proposal

The DPLH has provided the following information from the AAC that describes the intended use of the Subject Land (Proposal):

- The main purpose for applying for the lease is to reinstate the airstrip and provide safe secure activities to support its ongoing maintenance. An available airstrip is needed for safety in the area with the need to have Royal Flying Doctors called in at least four times in the past two years once they were able to gain permission to use a local miners strip but the others an ambulance needed to come from Newman 200kms away.
- 2. The upgrades would include Helipad, Windsock, Airstrip fencing, Secure Fuel storage and Solar panels for power to the site.
- 3. The current demand for the use is Royal Flying Doctors, Mine survey companies, Government Department agriculture programs and Tourism.
- 4. The proposed runway extension area would be about 400 to 450m with the goal of an overall length of between 1200 and 1500m to comply with Royal Flying Doctor minimum length. The strip would be 90m wide. The Aircraft parking would be 100 x 200m. It would be gravel service with a compact cracker dust parking area.
- 5. The largest planes would be Royal Flying doctor planes, outside of this the greatest use would be from Tourist operators, Survey Flights etc which are anything from Single Engine Cessna to King Air B200 or Cessna Caravan size.
- 6. The AAC are exploring opportunities to provide tourist flights in helicopter and fixed wing tours over Karijini National Park and surrounding mine sites.
- 7. There is currently very minimal development on the site apart from a clear airstrip, which would require adjustment to allow for the requested boundary.
- 8. The upgrades are estimated to cost about \$500,000 which the AAC intend to apply for a federal grant available for the upgrade and maintenance of remote airstrips.