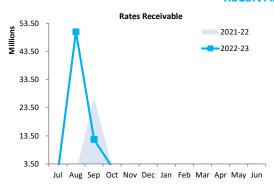

# **OPERATING ACTIVITIES** NOTE 3 **RECEIVABLES**

| Rates receivable                  | 30 June 2022 | 31 May 2023  |
|-----------------------------------|--------------|--------------|
|                                   | \$           | \$           |
| Opening arrears previous years    | 457,690      | 631,721      |
| Levied this year                  | 51,927,956   | 51,927,956   |
| Less - collections to date        | (51,753,925) | (51,895,080) |
| Gross rates collectable           | 631,721      | 664,597      |
| Allowance for impairment of rates |              |              |
| receivable                        | 0            | 0            |
| Net rates collectable             | 631,721      | 664,597      |
| % Collected                       | 98.8%        | 98.7%        |



| Receivables - general             | Credit                       | Current   | 30 Days | 60 Days | 90+ Days  | Total     |
|-----------------------------------|------------------------------|-----------|---------|---------|-----------|-----------|
|                                   | \$                           | \$        | \$      | \$      | \$        | \$        |
| Receivables - general             | (194,440)                    | 447,827   | 66,784  | 13,626  | 2,404,646 | 2,738,443 |
| Percentage                        | (7.1%)                       | 16.4%     | 2.4%    | 0.5%    | 87.8%     |           |
| Balance per trial balance         |                              |           |         |         |           |           |
| Sundry receivable                 |