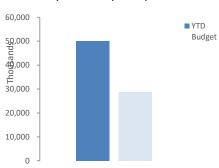

cquired at no cost the asset is initially recognise at fair value. Assets held at cost are depreciated and assessed for impairment annually.

## Initial recognition and measurement between

## mandatory revaluation dates for assets held at fair value

In relation to this initial measurement, cost is determined as the fair value of the assets given as consideration plus costs incidental to the acquisition. For assets acquired at zero cost or otherwise significantly less than fair value, cost is determined as fair value at the date of acquisition. The cost of non-current assets constructed by the Shire includes the cost of all materials used in construction, direct labour on the project and an appropriate proportion of variable and fixed overheads.

## **Payments for Capital Acquisitions**



SHIRE OF ASHBURTON | 13

Over 100%

# INVESTING ACTIVITIES NOTE 7 CAPITAL ACQUISITIONS (CONTINUED)

# Capital expenditure total Level of completion indicators 0% 20% 40% Percentage Year to Date Actual to Annual Budget expenditure where the expenditure over budget highlighted in red. 80% 100%

|                 | Account Description                                                 | Budget           | YTD Budget | YTD Actual | Variance<br>(Under)/Ov |
|-----------------|---------------------------------------------------------------------|------------------|------------|------------|------------------------|
|                 |                                                                     | \$               | \$         | \$         | \$                     |
| Land            |