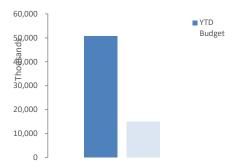

- (a) the payee's name; and
- (b) the amount of the payment; and
- (c) the date of the payment; and
- (d) sufficient information to identify the transaction.

| Description                   | Amount             |
|-------------------------------|--------------------|
| Municipal Fund                |                    |
| EFT                           | \$<br>4,300,986.50 |
| Superannuation / Payroll (DD) | \$<br>183,544.44   |
| Cheque                        | \$                 |
| Credit Cards                  | \$<br>6,441.74     |
| Bank Fees and Charges         | \$<br>2,712.03     |
| Grand Total                   | \$<br>4,493,684.71 |