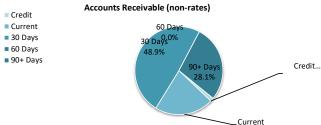

recognised at original invoice amount less any allowances for uncollectable amounts (i.e. impairment). The carrying amount of net trade receivables is equivalent to fair value as it is due for settlement within 30 days.

#### **Classification and subsequent measurement**

Receivables which are generally due for settlement within 30 days except rates receivables which are expected to be collected within 12 months are classified as current assets. All other receivables such as, deferred pensioner rates receivable after the end of the reporting period are classified as non-current assets.

Trade and other receivables are held with the objective to collect the contractual cashflows and therefore the Shire measures them subsequently at amortised cost using the effective interest rate method.



21.7%

NOTE 3

**OPERATING ACTIVITIES** 

## OPERATING ACTIVITIES NOTE 4 OTHER CURRENT ASSETS

|                                                    | Opening<br>Balance | Asset<br>Increase | Asset<br>Reduction | Closing<br>Balance |
|----------------------------------------------------|--------------------|-------------------|--------------------|--------------------|
| Other current assets                               | 1 July 2022        |                   | -                  | L December 2022    |
|                                                    | \$                 | \$                | \$                 | \$                 |
| Inventory                                          |                    |                   |                    |                    |
| Fuel