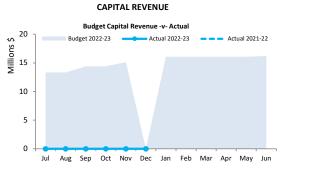

| 8  |
| Note 3       | Receivables                                 | 9  |
| Note 4       | Other Current Assets                        | 10 |
| Note 5       | Payables                                    | 11 |
| Note 6       | Disposal of Assets                          | 12 |
| Note 7       | Capital Acquisitions                        | 13 |
| Note 8       | Borrowings                                  | 15 |
| Note 9       | Reserve Accounts                            | 16 |
| Note 10      | Other Current Liabilities                   | 17 |
| Note 13      | Trust Fund                                  | 20 |
| Note 14      | Explanation of Material Variances           | 21 |

#### MONTHLY FINANCIAL REPORT FOR THE PERIOD ENDED 31 DECEMBER 2022

## **SUMMARY INFORMATION - GRAPHS**













### MONTHLY FINANCIAL REPORT FOR THE PERIOD ENDED 31 DECEMBER 2022

## **EXECUTIVE SUMMARY**

|                                                                                                                                                                                                                                                                                       |                                                                                                                                                                                                                                                                           | Funding su                                                                                                                       | ırplus / (deficit