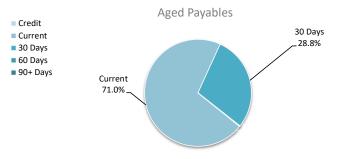

| \$         \$         \$         \$           0         463,990         188,139         (832) | \$         \$         \$         \$           0         463,990         188,139         (832)         (506) |

Amounts shown above include GST (where applicable)

#### **KEY INFORMATION**

Trade and other payables represent liabilities for goods and services provided to the Shire prior to the end of the period that are unpaid and arise when the Shire becomes obliged to make future payments in respect of the purchase of these goods and services. The amounts are unsecured, are recognised as a current liability and are normally paid within 30 days of recognition. The carrying amounts of trade and other payables are considered to be the same as their fair values, due to their short-term nature.



## OPERATING ACTIVITIES NOTE 6 DISPOSAL OF ASSETS

|            |                                         |          |          | Budget  |           |          |          | YTD Actual |        |
|------------|-----------------------------------------|----------|----------|---------|-----------|----------|----------|------------|--------|
|            |                                         | Net Book |          |         |           | Net Book |          |            |        |
| Asset Ref. | Asset description                       | Value    | Proceeds | Profit  | (Loss)    | Value    | Proceeds | Profit     | (Loss) |
|            |                                         | \$       | \$       | \$      | \$        | \$       | \$       | \$         | \$     |
|            | Plant a