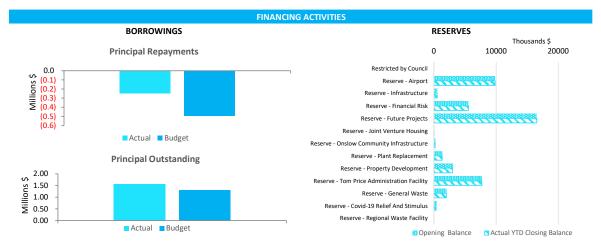

|
| Note 3       | Receivables                                 | 9  |
| Note 4       | Other Current Assets                        | 10 |
| Note 5       | Payables                                    | 11 |
| Note 6       | Disposal of Assets                          | 12 |
| Note 7       | Capital Acquisitions                        | 13 |
| Note 8       | Borrowings                                  | 15 |
| Note 9       | Reserve Accounts                            | 16 |
| Note 10      | Other Current Liabilities                   | 17 |
| Note 13      | Trust Fund                                  | 20 |
| Note 14      | Explanation of Material Variances           | 21 |

#### MONTHLY FINANCIAL REPORT FOR THE PERIOD ENDED 31 DECEMBER 2022

## **SUMMARY INFORMATION - GRAPHS**













### MONTHLY FINANCIAL REPORT FOR THE PERIOD ENDED 31 DECEMBER 2022

## **EXECUTIVE SUMMARY**

|                                                                                                                                                                                                                                                                                       |                                                                                                                                                                                                                                                                           | Funding su                                                                                                                       | ırplus / (deficit