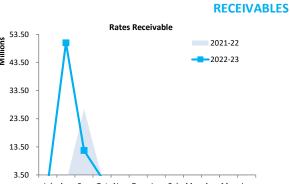

|
| 98.8%        | 96.9%                                                        |                                                                                                                                                                                                                                                                           |
|              | \$ 457,690 51,859,303 (51,685,272) 631,721 (323,678) 308,043 | \$         \$           \$         \$           457,690         308,043           51,859,303         51,859,303           (51,685,272)         (50,548,578)           631,721         1,618,768           (323,678)         (323,678)           308,043         1,295,090 |



Jul Aug Sep Oct Nov Dec Jan Feb Mar Apr May Jun

| Receivables - general                 | Credit   | Current | 30 Days   | 60 Days | 90+ Days | Total     |
|---------------------------------------|----------|---------|-----------|---------|----------|-----------|
|                                       | \$       | \$      | \$        | \$      | \$       | \$        |
| Receivables - general                 | (43,736) | 727,593 | 1,643,416 | 0       | 945,000  | 3,272,273 |
| Percentage                            | (1.3%)   | 22.2%   | 50.2%     | 0%      | 28.9%    |           |
| Balance per trial balance             |          |         |           |         |          |           |
| Sundry receivable                     |          |         |           |         |          | 3,272