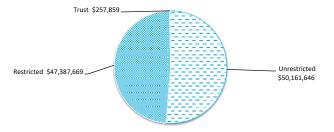

vestments with original maturities of three months or less that are readily convertible to known amounts of cash and which are subject to an insignificant risk of changes in value. Bank overdrafts are reported as short term borrowings in current liabilities in the statement of net current assets.

The local government classifies financial assets at amortised cost if both of the following criteria are met: - the asset is held within a business model whose objective is to collect the contractual cashflows, and

- the contractual terms give rise to cash flows that are solely payments of principal and interest.

Financial assets at amortised cost held with registered financial institutions are listed in this note other financial assets at amortised cost are provided in Note 4 - Other assets.



| 30 Jun 2022  | 31 Dec 2022                                                  |                                                                                                                                                                                                                                                                           |
|--------------|--------------------------------------------------------------|---------------------------------------------------------------------------------------------------------------------------------------------------------------------------------------------------------------------------------------------------------------------------|
| \$           | \$                                                           | 200 illing