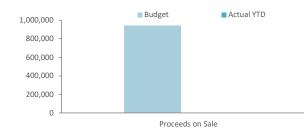

000   | 7,925   | 0         |          |          | 0          | (      |
|            | Toyota Fortuner - AS9358                | 31,350   | 35,000   | 3,650   | 0         |          |          | 0          | (      |
|            | Toyota Prado - 1001AS                   | 49,417   | 58,000   | 8,583   | 0         |          |          | 0          | (      |
|            | Toyota Prado - 1002AS                   | 49,890   | 58,000   | 8,110   | 0         |          |          | 0          | (      |
|            | Toyota Prado - 1005AS                   | 49,126   | 58,000   | 8,874   | 0         |          |          | 0          | (      |
|            | 10,000 1000 1000 1000 1000 1000 1000 10 | 940,151  | 939,000  | 162,605 | (163,756) | 0        | 0        | 0          | (      |



## INVESTING ACTIVITIES NOTE 7 CAPITAL ACQUISITIONS

|                                          | Adopt       | ted        |            |                        |
|------------------------------------------|-------------|------------|------------|------------------------|
| Capital acquisitions                     | Budget      | YTD Budget | YTD Actual | YTD Actual<br>Variance |
|                                          | \$          | \$         | \$         | \$                     |
| Buildings - specialised                  | 9,975,900   | 5,882,250  | 5,591,039  | (291,211)              |
| Furniture and equipment                  | 387,000     | 107,500    | 53,759     | (53,741)               |
| Plant and Machinery                      | 2,815,000   | 632,500    | 760,269    |