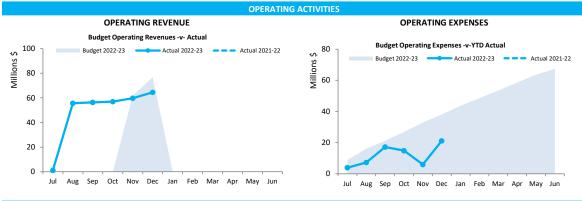

| 8  |
| Note 3       | Receivables                                 | 9  |
| Note 4       | Other Current Assets                        | 10 |
| Note 5       | Payables                                    | 11 |
| Note 6       | Disposal of Assets                          | 12 |
| Note 7       | Capital Acquisitions                        | 13 |
| Note 8       | Borrowings                                  | 15 |
| Note 9       | Reserve Accounts                            | 16 |
| Note 10      | Other Current Liabilities                   | 17 |
| Note 13      | Trust Fund                                  | 20 |
| Note 14      | Explanation of Material Variances           | 21 |

#### MONTHLY FINANCIAL REPORT FOR THE PERIOD ENDED 31 DECEMBER 2022

## **SUMMARY INFORMATION - GRAPHS**













### MONTHLY FINANCIAL REPORT FOR THE PERIOD ENDED 31 DECEMBER 2022

## **EXECUTIVE SUMMARY**

|                                                                                                                                                                                                                                                                                       |                                                                                                                                                                                                                                                                           | Funding su                                                                                                                       | ırplus / (def