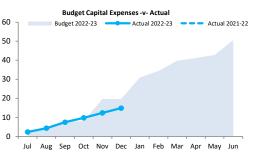

8  |
| Note 3       | Receivables                                 | 9  |
| Note 4       | Other Current Assets                        | 10 |
| Note 5       | Payables                                    | 11 |
| Note 6       | Disposal of Assets                          | 12 |
| Note 7       | Capital Acquisitions                        | 13 |
| Note 8       | Borrowings                                  | 15 |
| Note 9       | Reserve Accounts                            | 16 |
| Note 10      | Other Current Liabilities                   | 17 |
| Note 13      | Trust Fund                                  | 20 |
| Note 14      | Explanation of Material Variances           | 21 |

#### MONTHLY FINANCIAL REPORT FOR THE PERIOD ENDED 31 DECEMBER 2022

## **SUMMARY INFORMATION - GRAPHS**













### MONTHLY FINANCIAL REPORT FOR THE PERIOD ENDED 31 DECEMBER 2022

## **EXECUTIVE SUMMARY**

|                                                                                                                                                                                                                                                                                       |                                                                                                                                                                                                                                                                           | Funding su                                                                                                                       | ırplus / (deficit