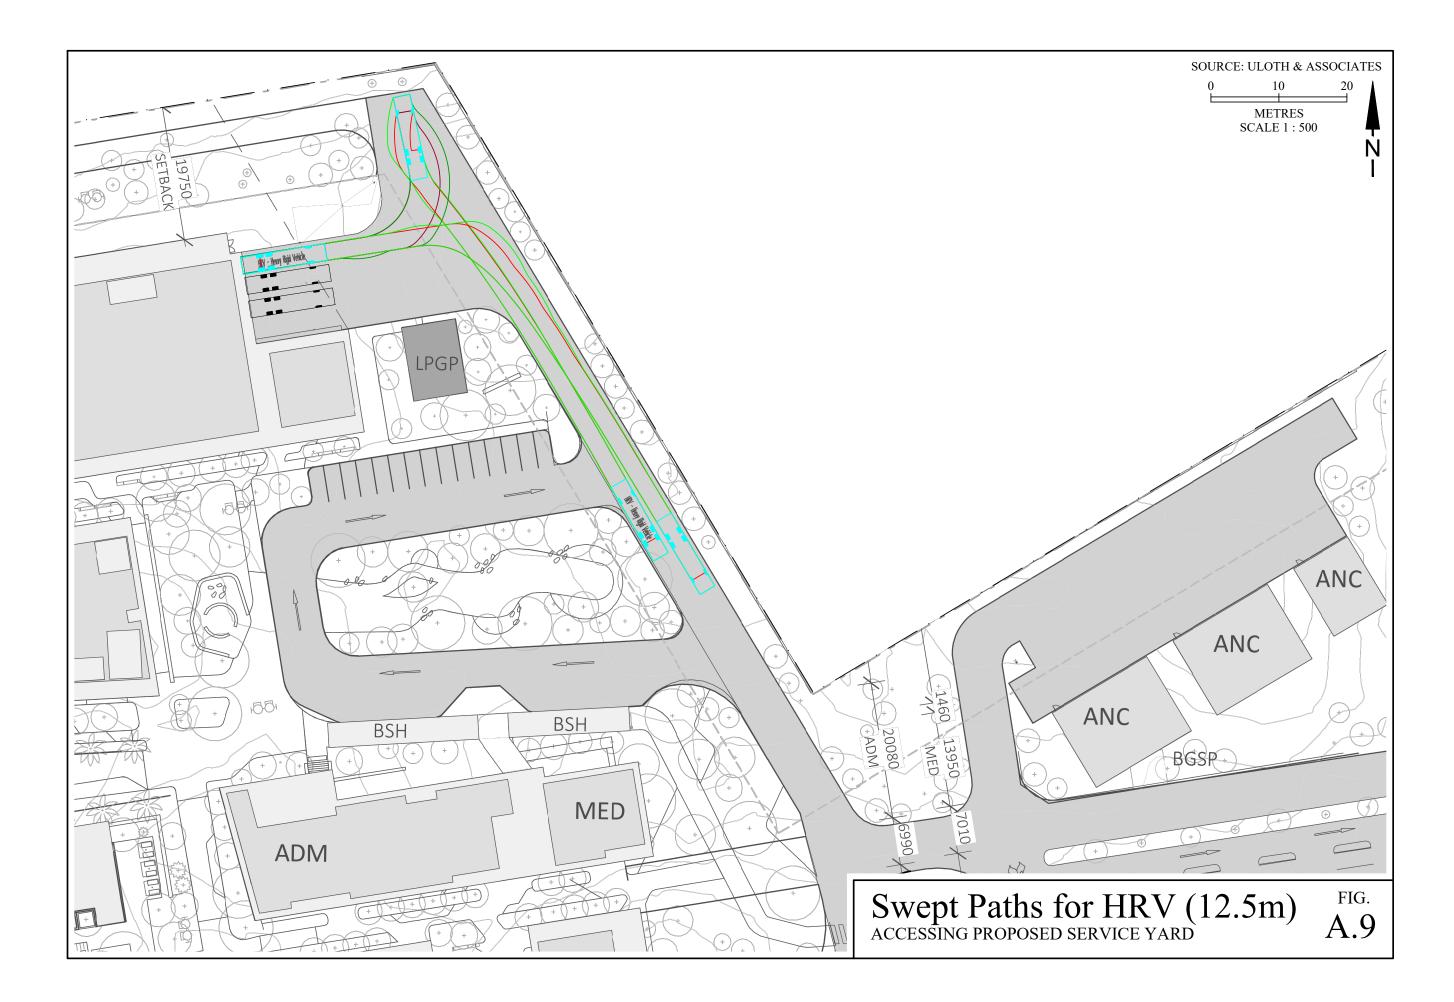

## A.4 SWEPT PATH ANALYSIS

Figures A.6 to A.11 show a number of swept path diagrams, confirming the overall access arrangements and servicing requirements for the proposed development, as follows:

- Figure A.6 shows the swept paths confirming that the recommended concept plan for access off Back Beach Road can accommodate 12.5-metre Heavy Rigid Vehicles accessing the site.
- Figures A.7 and A.8 show swept paths for a 12.5-metre Bus accessing and circulating around the proposed pick-up/drop-off zone, and the proposed parking area, while Figure A.9 shows the swept paths for a 12.5-metre Heavy Rigid Vehicle accessing the proposed service yard and loading dock adjacent to the Restaurant.
- Figure A.10 then shows the swept paths for a 10-metre Rubbish Truck accessing the proposed service yard for bin collection adjacent to the Restaurant, before proceeding to the Maintenance Area for further collections.
- Figure A.11 then shows the swept paths for an 8.8-metre Medium Rigid Vehicle accessing the proposed Maintenance Area, and the proposed Fire Access route along the internal pathways.