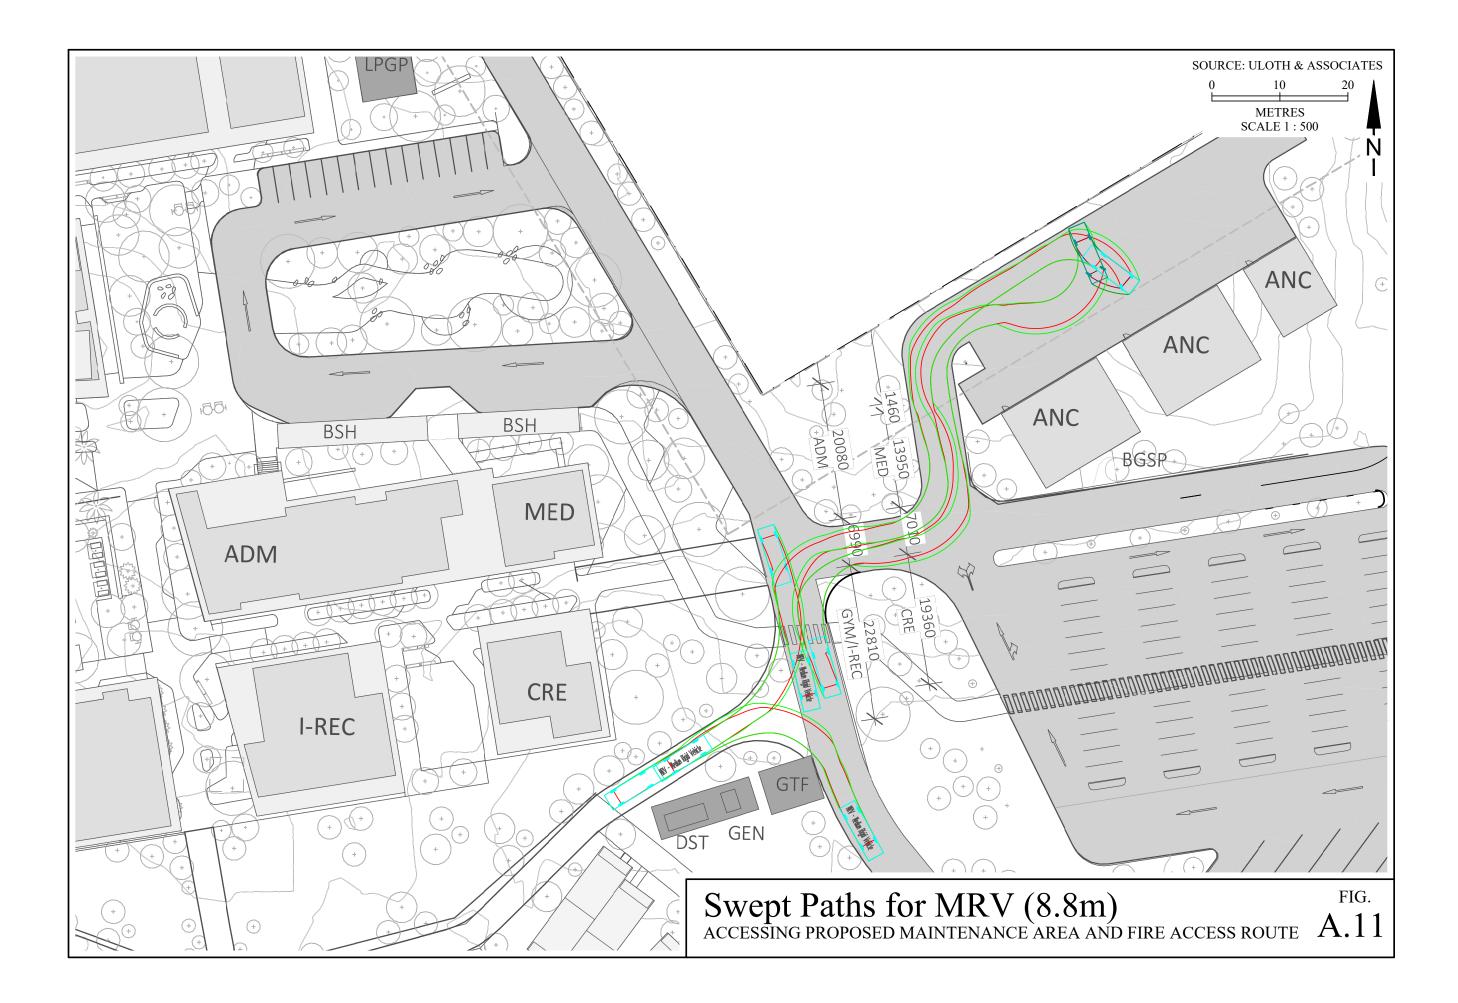

## A.4 SWEPT PATH ANALYSIS

Figures A.6 to A.11 show a number of swept path diagrams, confirming the overall access arrangements and servicing requirements for the proposed development, as follows:

- Figure A.6 shows the swept paths confirming that the recommended concept plan for access off Back Beach Road can accommodate 12.5-metre Heavy Rigid Vehicles accessing the site.
- Figures A.7 and A.8 show swept paths for a 12.5-metre Bus accessing and circulating around the proposed pick-up/drop-off zone, and the proposed parking area, while Figure A.9 shows the swept paths for a 12.5-metre Heavy Rigid Vehicle accessing the proposed service yard and loading dock adjacent to the Restaurant.
- Figure A.10 then shows the swept paths for a 10-metre Rubbish Truck accessing the proposed service yard for bin collection adjacent to the Restaurant, before proceeding to the Maintenance Area for further collections.
- Figure A.11 then shows the swept paths for an 8.8-metre Medium Rigid Vehicle accessing the proposed Maintenance Area, and the proposed Fire Access route along the internal pathways.