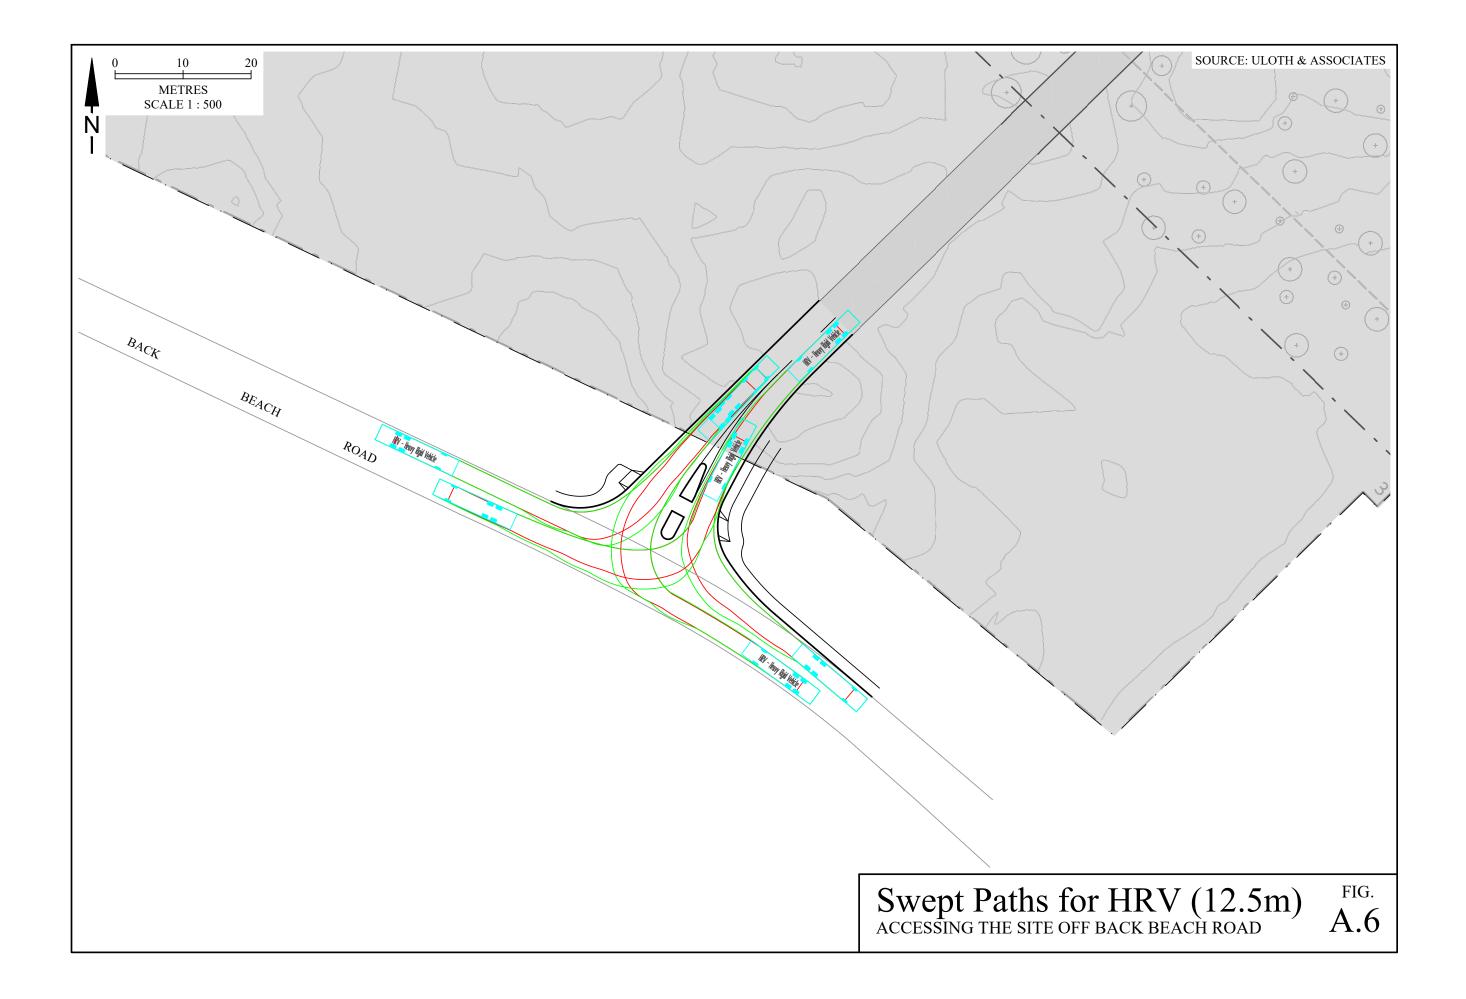

## A.4 SWEPT PATH ANALYSIS

Figures A.6 to A.11 show a number of swept path diagrams, confirming the overall access arrangements and servicing requirements for the proposed development, as follows:

- Figure A.6 shows the swept paths confirming that the recommended concept plan for access off Back Beach Road can accommodate 12.5-metre Heavy Rigid Vehicles accessing the site.
- Figures A.7 and A.8 show swept paths for a 12.5-metre Bus accessing and circulating around the proposed pick-up/drop-off zone, and the proposed parking area, while Figure A.9 shows the swept paths for a 12.5-metre Heavy Rigid Vehicle accessing the proposed service yard and loading dock adjacent to the Restaurant.
- Figure A.10 then shows the swept paths for a 10-metre Rubbish Truck accessing the proposed service yard for bin collection adjacent to the Restaurant, before proceeding to the Maintenance Area for further collections.
- Figure A.11 then shows the swept paths for an 8.8-metre Medium Rigid Vehicle accessing the proposed Maintenance Area, and the proposed Fire Access route along the internal pathways.