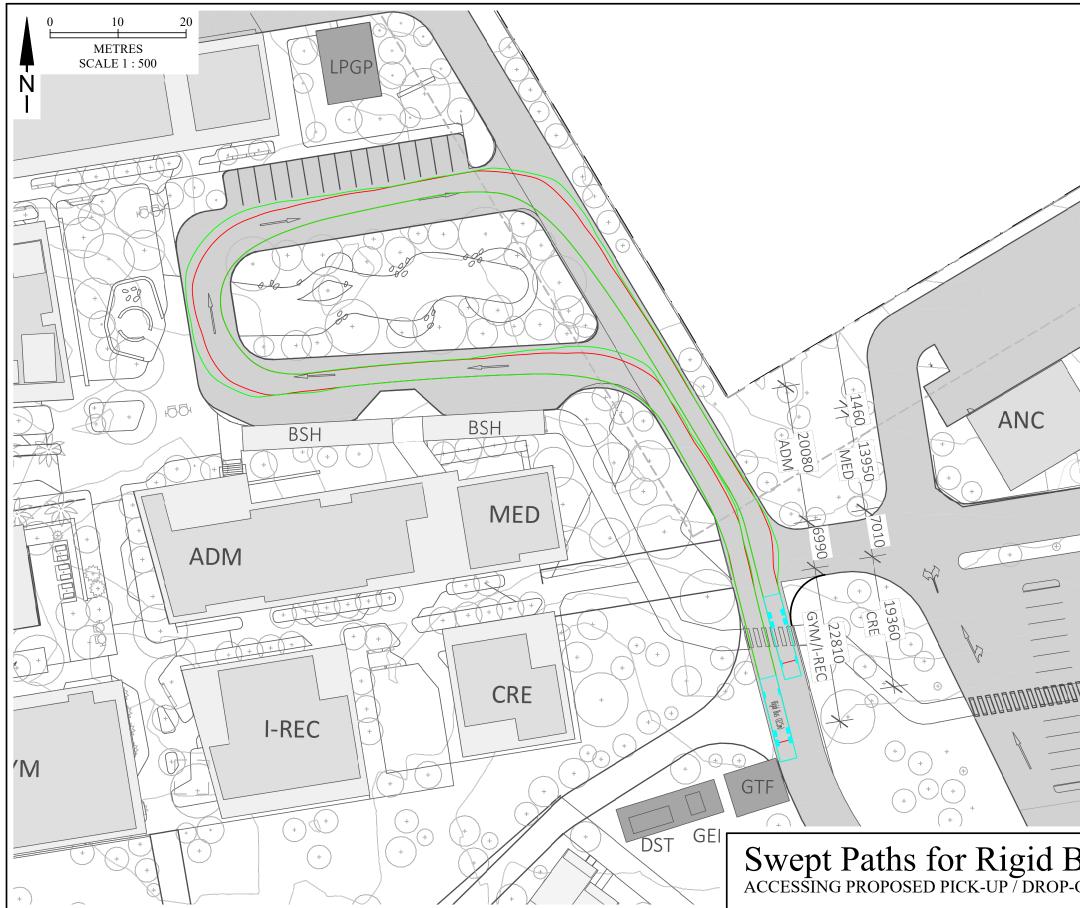

## A.4 SWEPT PATH ANALYSIS

Figures A.6 to A.11 show a number of swept path diagrams, confirming the overall access arrangements and servicing requirements for the proposed development, as follows:

- Figure A.6 shows the swept paths confirming that the recommended concept plan for access off Back Beach Road can accommodate 12.5-metre Heavy Rigid Vehicles accessing the site.
- Figures A.7 and A.8 show swept paths for a 12.5-metre Bus accessing and circulating around the proposed pick-up/drop-off zone, and the proposed parking area, while Figure A.9 shows the swept paths for a 12.5-metre Heavy Rigid Vehicle accessing the proposed service yard and loading dock adjacent to the Restaurant.
- Figure A.10 then shows the swept paths for a 10-metre Rubbish Truck accessing the proposed service yard for bin collection adjacent to the Restaurant, before proceeding to the Maintenance Area for further collections.
- Figure A.11 then shows the swept paths for an 8.8-metre Medium Rigid Vehicle accessing the proposed Maintenance Area, and the proposed Fire Access route along the internal pathways.

| SOURCE: ULOTH & ASSOCIATES                                                                      |
|-------------------------------------------------------------------------------------------------|
|                                                                                                 |
| ANC                                                                                             |
| ANC                                                                                             |
|                                                                                                 |
| BGSP                                                                                            |
|                                                                                                 |
|                                                                                                 |
|                                                                                                 |
| $\begin{array}{c} \text{Bus (12.5m)} & \text{FIG.} \\ \text{OFF ZONE} & \text{A.7} \end{array}$ |