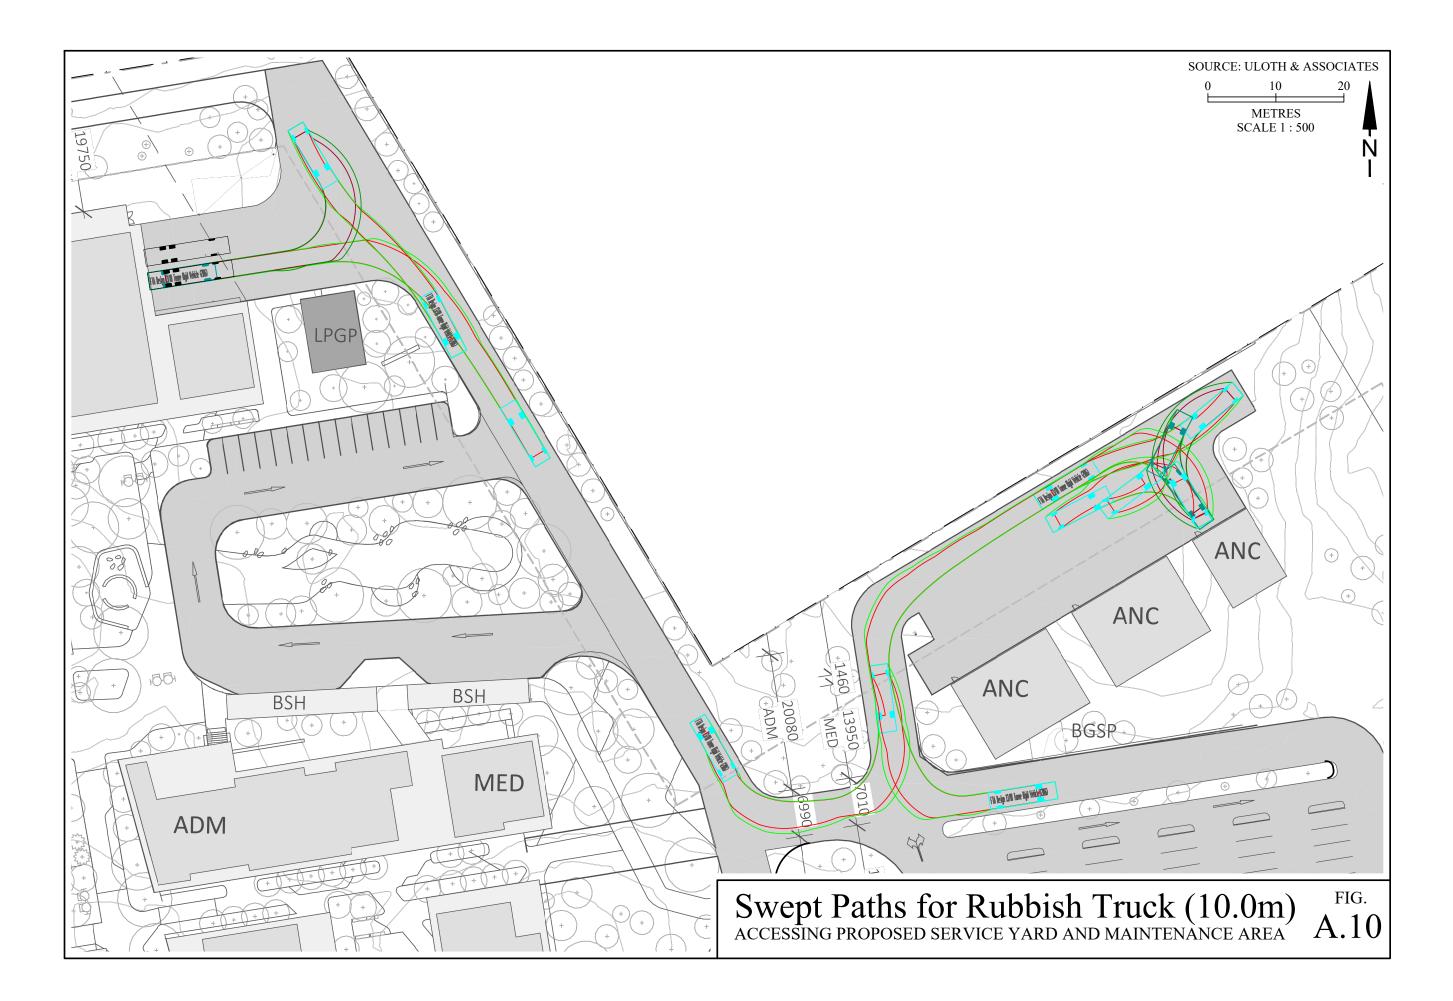

## A.4 SWEPT PATH ANALYSIS

Figures A.6 to A.11 show a number of swept path diagrams, confirming the overall access arrangements and servicing requirements for the proposed development, as follows:

- Figure A.6 shows the swept paths confirming that the recommended concept plan for access off Back Beach Road can accommodate 12.5-metre Heavy Rigid Vehicles accessing the site.
- Figures A.7 and A.8 show swept paths for a 12.5-metre Bus accessing and circulating around the proposed pick-up/drop-off zone, and the proposed parking area, while Figure A.9 shows the swept paths for a 12.5-metre Heavy Rigid Vehicle accessing the proposed service yard and loading dock adjacent to the Restaurant.
- Figure A.10 then shows the swept paths for a 10-metre Rubbish Truck accessing the proposed service yard for bin collection adjacent to the Restaurant, before proceeding to the Maintenance Area for further collections.
- Figure A.11 then shows the swept paths for an 8.8-metre Medium Rigid Vehicle accessing the proposed Maintenance Area, and the proposed Fire Access route along the internal pathways.