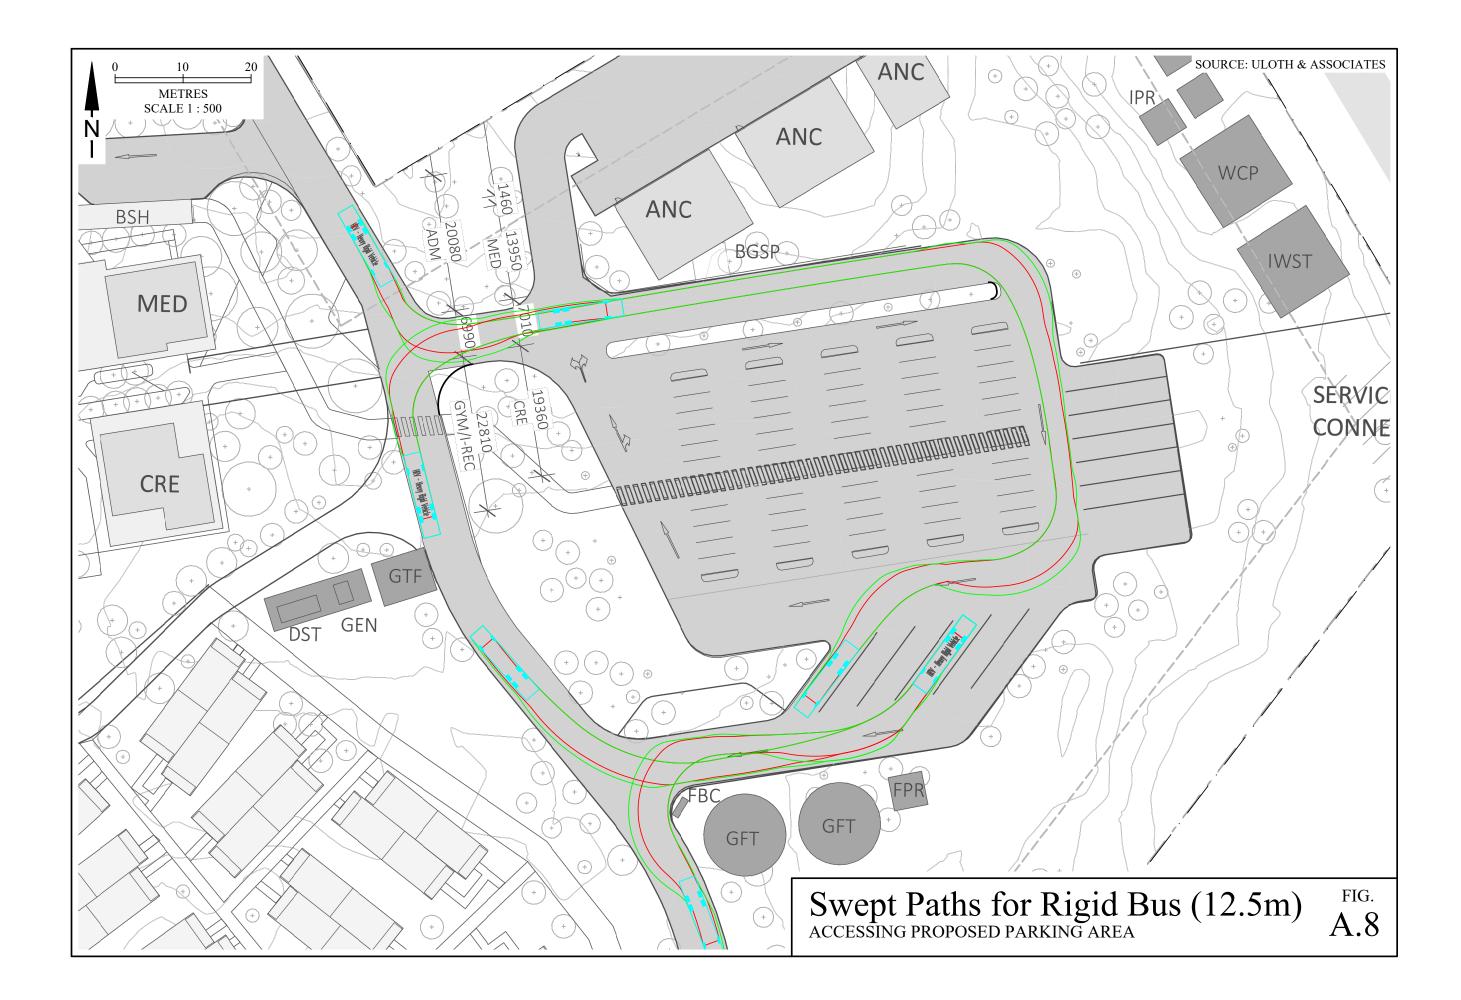

## A.4 SWEPT PATH ANALYSIS

Figures A.6 to A.11 show a number of swept path diagrams, confirming the overall access arrangements and servicing requirements for the proposed development, as follows:

- Figure A.6 shows the swept paths confirming that the recommended concept plan for access off Back Beach Road can accommodate 12.5-metre Heavy Rigid Vehicles accessing the site.
- Figures A.7 and A.8 show swept paths for a 12.5-metre Bus accessing and circulating around the proposed pick-up/drop-off zone, and the proposed parking area, while Figure A.9 shows the swept paths for a 12.5-metre Heavy Rigid Vehicle accessing the proposed service yard and loading dock adjacent to the Restaurant.
- Figure A.10 then shows the swept paths for a 10-metre Rubbish Truck accessing the proposed service yard for bin collection adjacent to the Restaurant, before proceeding to the Maintenance Area for further collections.
- Figure A.11 then shows the swept paths for an 8.8-metre Medium Rigid Vehicle accessing the proposed Maintenance Area, and the proposed Fire Access route along the internal pathways.