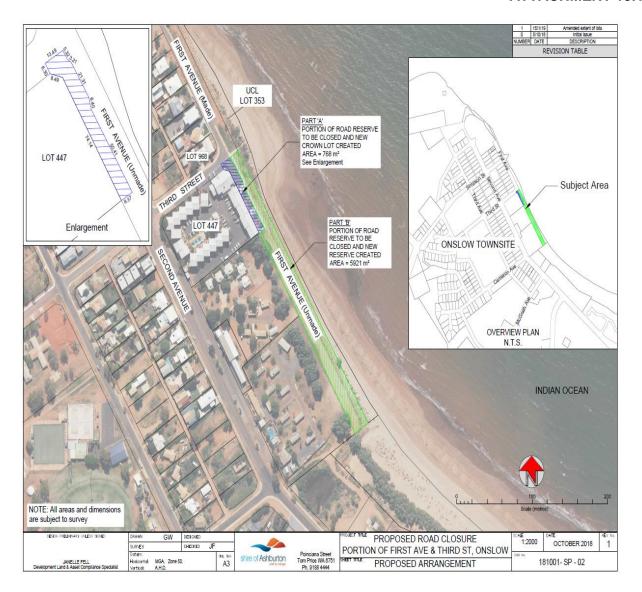

#### 13. PROPERTY AND DEVELOPMENT SERVICES REPORTS

13.1 OUTCOME OF PUBLIC ADVERTISING OF PROPOSED PERMANENT CLOSURE OF 6,689M<sup>2</sup> UNCONSTRUCTED SECTION OF FIRST AVENUE ONSLOW

**MINUTE:** 548/2019

#### **Summary**

At the Ordinary Meeting of Council held on 12 February 2019, Council resolved:

- 1. "in accordance with section 58 of the Land Administration Act 1997, to request the closure of 6,689m2 unconstructed section of First Avenue, Onslow, formally described as Public Road Land ID Number 3488919 and shown as hatched on the plan provided in the report.
- 2. Advertise the proposed road closure in accordance with Part 5, Division 1, and section 58 of the Land Administration Act 1997.
- 3. Request the Chief Executive Officer to provide Council with a further report once advertising as provided in 1. Above is completed and to address matters not limited to the disposal of the closed road along with any appropriate leasing arrangements for the closed road."

Advertising of the proposed road closure was undertaken from 20 February 2019 to 5 April 2019 with no objections or comments received.

#### **ATTACHMENT 13.1**

The landscaped area operates as an outdoor extension to the OBC dining facility on what is currently a Public Road. There is no legal opportunity to lease or license a road reserve for purposes other than a road.

As the landscaping works have been constructed on a 768m2 portion of dedicated road, being Public Road Land ID Number 3488919, Council endorsed, at its Ordinary Meeting on 12 February 2019, closure of the 6,059m2 portion of the dedicated road from Third Street extending through to Lot 354 in accordance with section 58 of the *Land Administration Act* 1997.

When the road is formally closed, 768m2 of the land would be reserved or potentially leased to the Shire who would then be able to sub-lease or licence the portion for a commercial purpose.