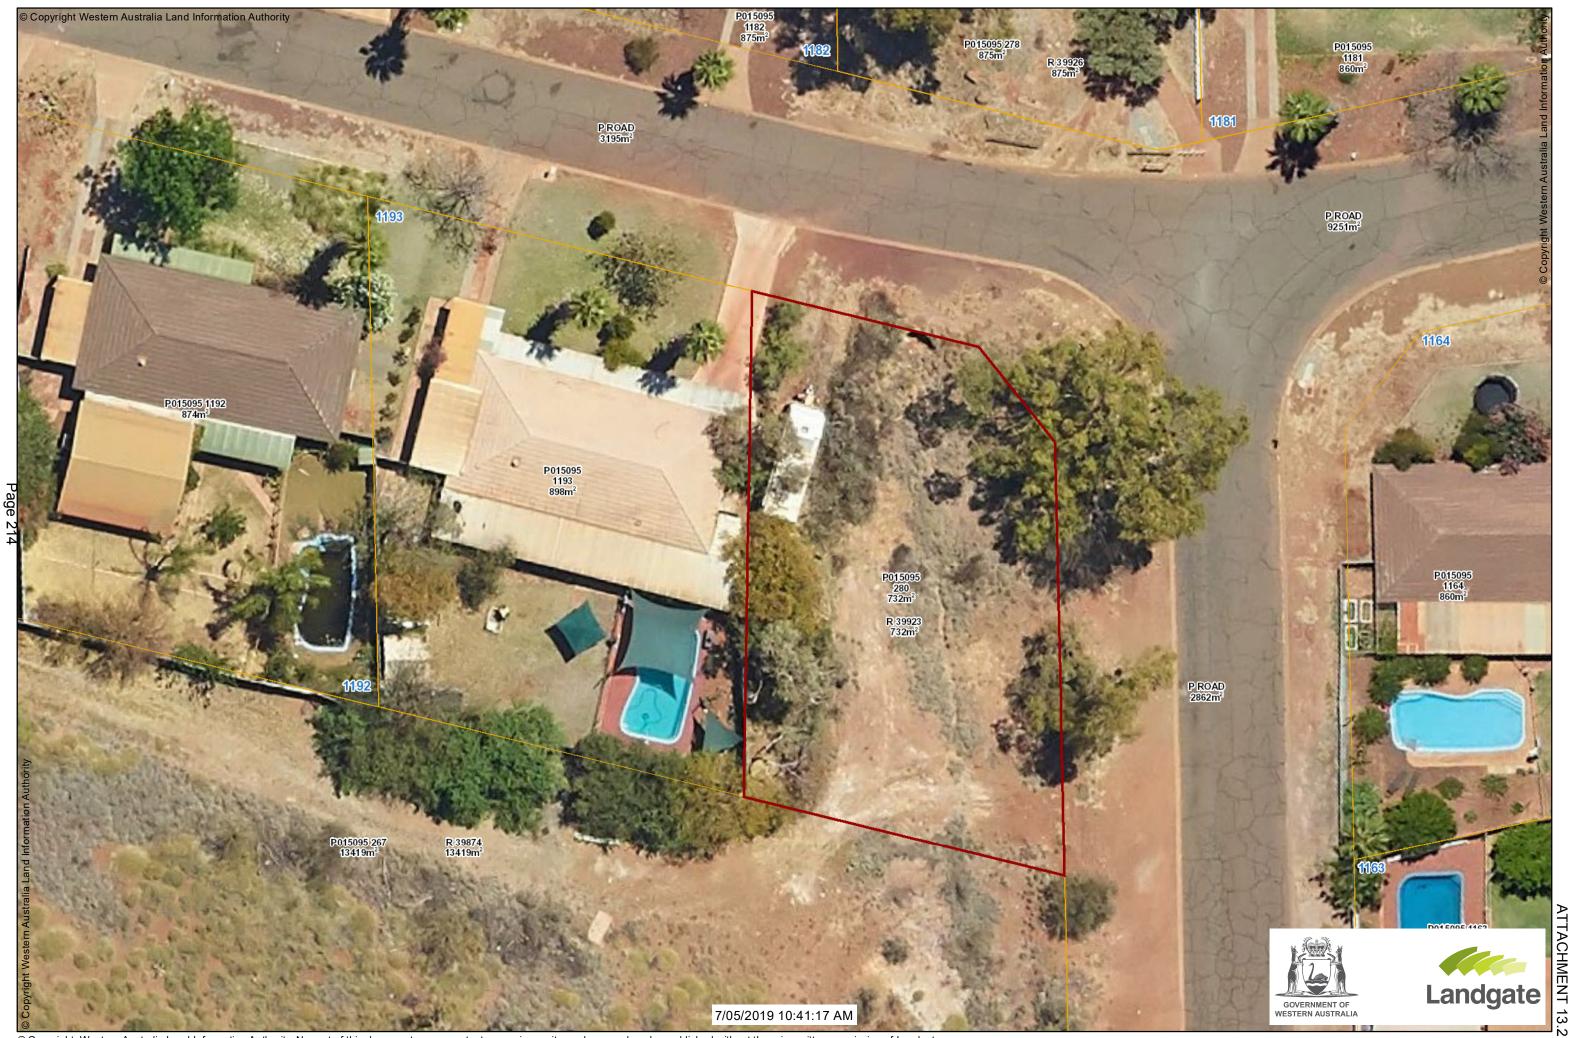

## 13.2 PROPOSED PERMANENT CLOSURE OF PORTION OF PEDESTRIAN ACCESS WAY BETWEEN ACALYPHA AND HIBISCUS STREETS, TOM PRICE

**MINUTE:** 549/2019

FILE REFERENCE: ACA.0414

**AUTHOR'S NAME AND** Janelle Fell

**POSITION:** Manager Land and Asset Compliance

#### Summary

The Shire has received a request from the owner of Lot 414 Acalypha Street, Tom Price to permanently close portion of the Pedestrian Access Way (PAW) linking Acalypha Street to Hibiscus Street.

The PAW is described as Lot 62 on Plan 15205 located approximately halfway along Acalypha and Hibiscus Streets. Lot 62 is held by the State of WA, having been vested under section 20A of the *Town Planning and Development Act 1928* (superseded) for the purpose of a pedestrian access way.

To mitigate water inundation to the owner's premises during rain events, caused by the elevation of the lots on the eastern side of the PAW, the owner of Lot 414 Acalypha Street, Tom Price, has requested to permanently close the ~270² portion of the PAW linking Acalypha Street to Hibiscus Street.