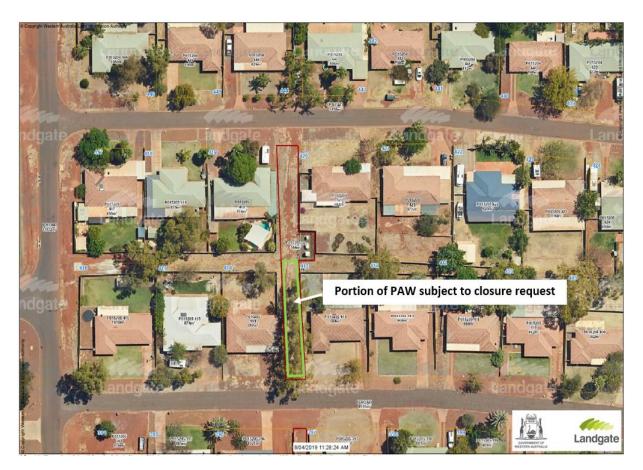

## 13.2 PROPOSED PERMANENT CLOSURE OF PORTION OF PEDESTRIAN ACCESS WAY BETWEEN ACALYPHA AND HIBISCUS STREETS, TOM PRICE

**MINUTE:** 549/2019

FILE REFERENCE: ACA.0414

**AUTHOR'S NAME AND** Janelle Fell

**POSITION:** Manager Land and Asset Compliance

#### Summary

The Shire has received a request from the owner of Lot 414 Acalypha Street, Tom Price to permanently close portion of the Pedestrian Access Way (PAW) linking Acalypha Street to Hibiscus Street.

The PAW is described as Lot 62 on Plan 15205 located approximately halfway along Acalypha and Hibiscus Streets. Lot 62 is held by the State of WA, having been vested under section 20A of the *Town Planning and Development Act 1928* (superseded) for the purpose of a pedestrian access way.

To mitigate water inundation to the owner's premises during rain events, caused by the elevation of the lots on the eastern side of the PAW, the owner of Lot 414 Acalypha Street, Tom Price, has requested to permanently close the ~270² portion of the PAW linking Acalypha Street to Hibiscus Street.

#### **ATTACHMENT 13.2**