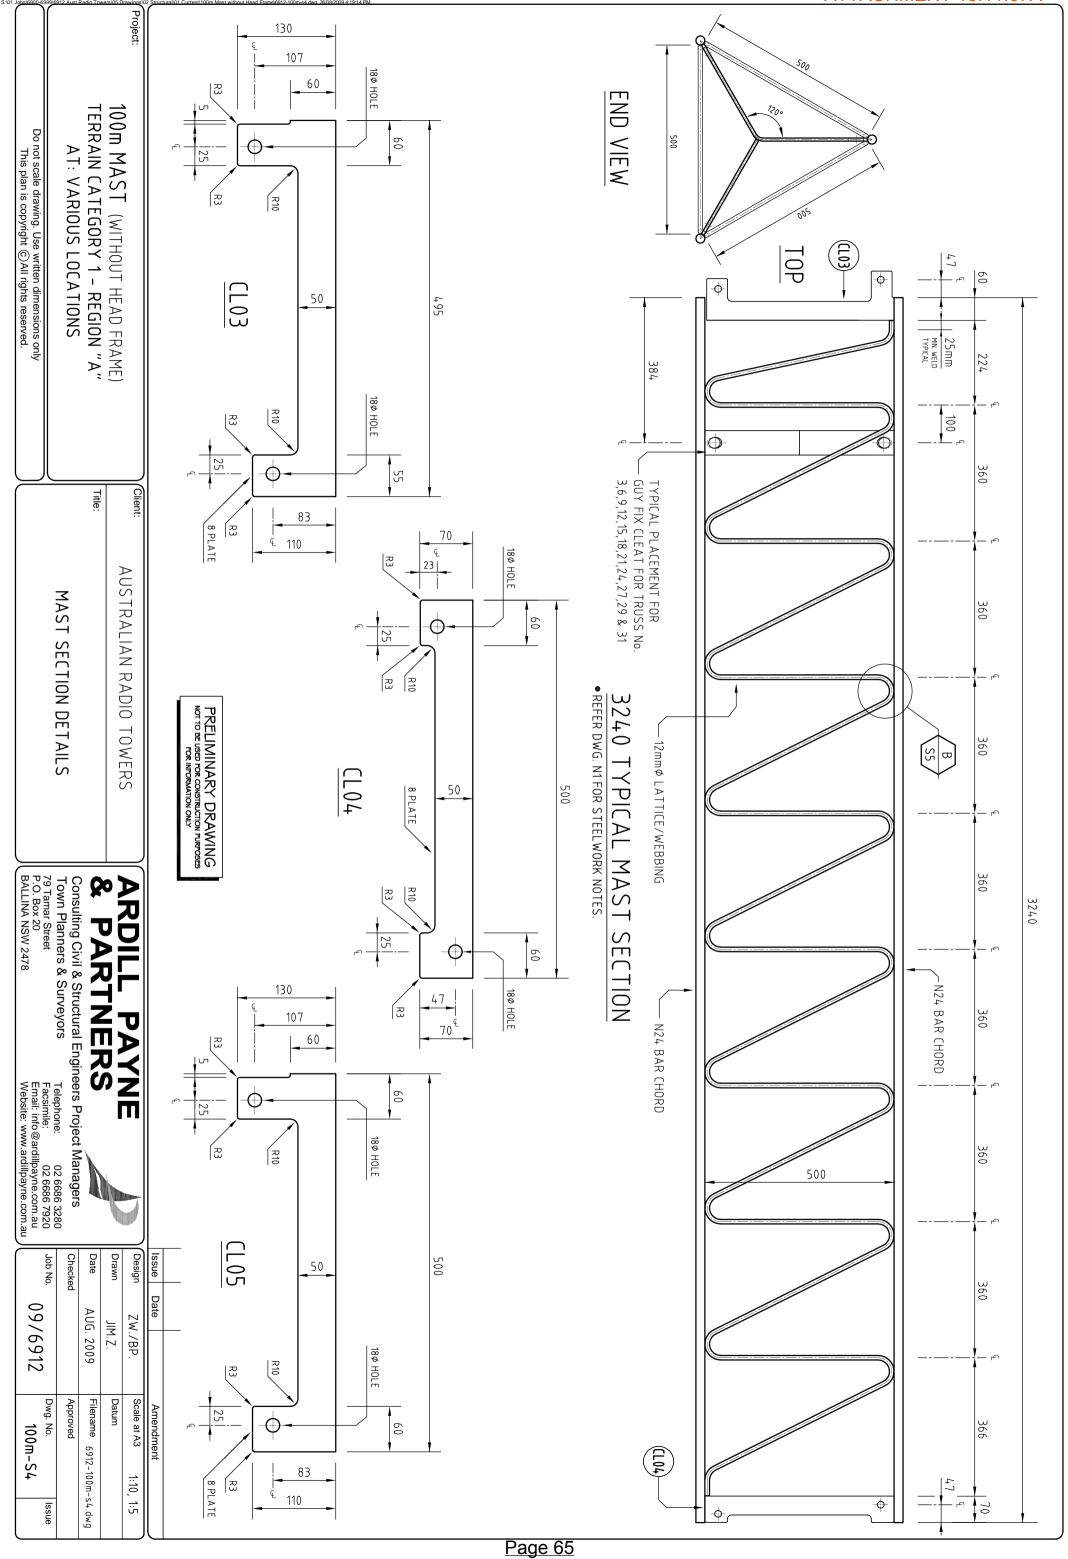

considered by Council to be inappropriate, consent may not be granted until a revised proposal representing a satisfactory standard.
    - iv) car parking spaces shall be well constructed, kerbed and drained to the satisfaction and specifications of the Shire; and
    - v) in areas where driveways are steeply inclined or stabilisation problems are likely to occur Council may require sealing of the car park and access/egress to avoid problems occurring at a later date.

#### 9.0 **REFERENCE**:

The Shire of Ashburton Local Planning Scheme No. 7 and the Planning & Development Act 2005.

#### **10.0 RESPONSIBILITIES:**

The Shire Planning Section of the Development Services Division as per the Delegations Policy and Register and further authority is delegated to the Chief Executive Officer.



## ATTACHMENT 13.11.67A



#### **MOTOROLA WIRELESS BROADBAND**

# PTP 54500 & PTP 58500

## 5.4 and 5.8 GHz Point-to-Point Bridges



#### High-Performance, Secure Wireless Ethernet Bridges

The Motorola Point-to-Point (PTP) Wireless Ethernet Bridges – PTP 500 Series – are an excellent choice when requirements call for mid-range throughput with carrier-class performance. Operating in the 5.4 and 5.8 GHz bands at Ethernet data rates up to 105 Mbps and distances up to 155 miles (250 km), the systems are designed for virtually any environment – non-line-of-sight, long-range line-of-sight and high interference, over water and open terrain, even in severe weather conditions.

Through Motorola's unique combination of technologies, PTP 500 Series bridges deliver the bandwidth, reach, security