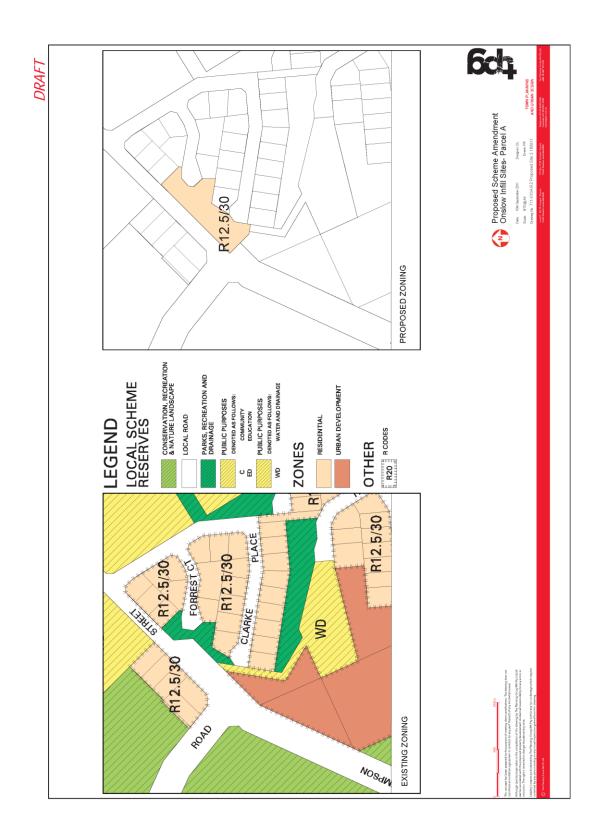

------|
|                                      | Weighting | Score             | Weighted | Score  | Weighted |
| Relevant Experience                  | 30%       | 5.6               | 168      | 6.3    | 189      |
| Key Personnel skills<br>& experience | 30%       | 5                 | 150      | 5.6    | 168      |
| Demonstrated<br>understanding        | 20%       | 5.6               | 112      | 7      | 140      |
| Fees                                 | 20%       | 3.82              | 76.4     | 6.56   | 131.2    |
| TOTALS                               | 100%      | 20.02             | 430      | 25.46  | 497      |

13.5 - DRAFT AMENDMENT NO. 19 TO THE SHIRE OF ASHBURTON LOCAL PLANNING SCHEME NO. 7 - REQUEST TO INITIATE REZONING OF VARIOUS SITES IN ONSLOW TO RESIDENTIAL R12.5/30







13.6 - APPLICATION FOR PLANNING APPROVAL - BEADON CREEK SALTWATER INTAKE FACILITY, BEADON CREEK, ONSLOW



Figure 1 – Land jurisdiction of proposed pipeline alignment









### **15.2 - CLOSED CIRCUIT TELEVISION (CCTV) POLICY**

|                           | POLICY MANUAL                                                                                                                                                                       | REC10 |
|---------------------------|-------------------------------------------------------------------------------------------------------------------------------------------------------------------------------------|-------|
| Title:                    | Closed Circuit Television System