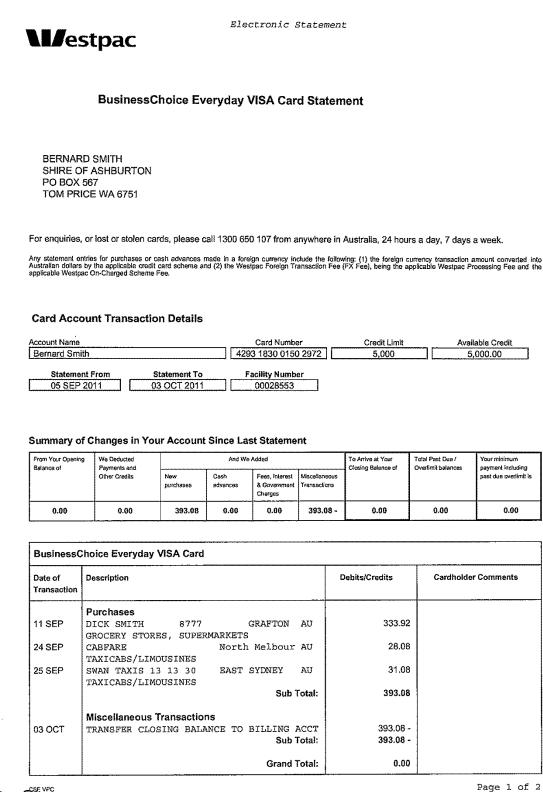

### 11.1 - RECEIPT OF FINANCIALS AND SCHEDULE OF ACCOUNTS FOR MONTHS OF AUGUST AND SEPTEMBER 2011