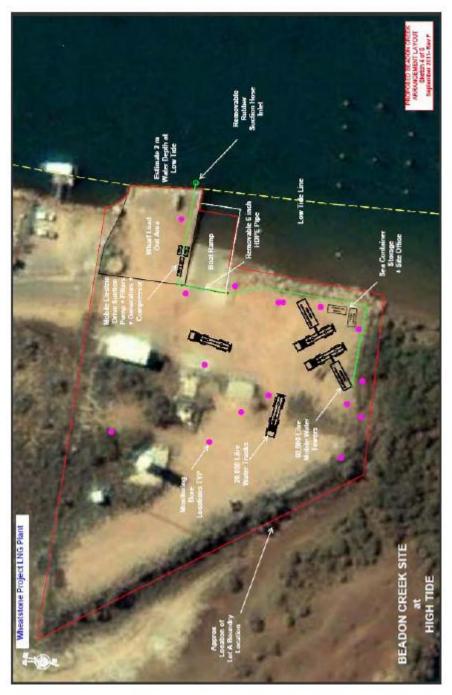

| 168      | 6.3    | 189      |
| Key Personnel skills<br>& experience | 30%       | 5                 | 150      | 5.6    | 168      |
| Demonstrated<br>understanding        | 20%       | 5.6               | 112      | 7      | 140      |
| Fees                                 | 20%       | 3.82              | 76.4     | 6.56   | 131.2    |
| TOTALS                               | 100%      | 20.02             | 430      | 25.46  | 497      |

13.5 - DRAFT AMENDMENT NO. 19 TO THE SHIRE OF ASHBURTON LOCAL PLANNING SCHEME NO. 7 - REQUEST TO INITIATE REZONING OF VARIOUS SITES IN ONSLOW TO RESIDENTIAL R12.5/30







13.6 - APPLICATION FOR PLANNING APPROVAL - BEADON CREEK SALTWATER INTAKE FACILITY, BEADON CREEK, ONSLOW



Figure 1 – Land jurisdiction of proposed pipeline alignment









### **15.2 - CLOSED CIRCUIT TELEVISION (CCTV) POLICY**

|                           | POLICY MANUAL                                                                                                                                                                       | REC10 |
|---------------------------|-------------------------------------------------------------------------------------------------------------------------------------------------------------------------------------|-------|
| Title:                    | Closed Circuit Television System                                                                                                                                                    |       |
| File No:                  | REC10