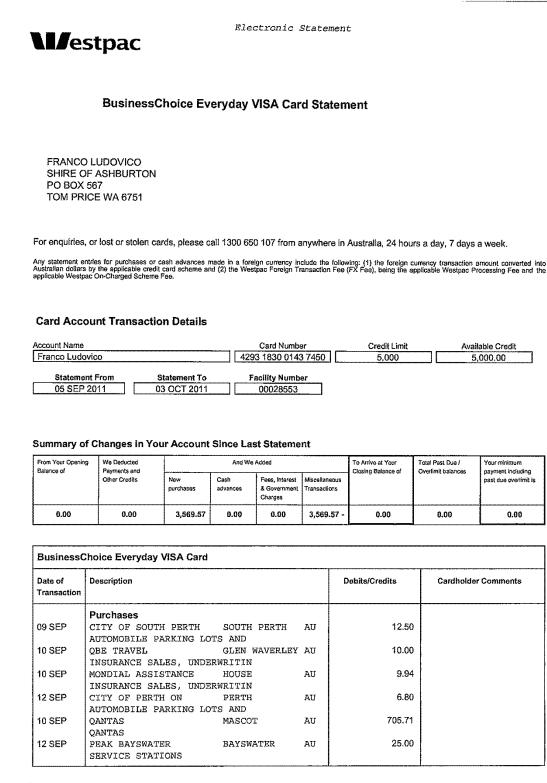

### 11.1 - RECEIPT OF FINANCIALS AND SCHEDULE OF ACCOUNTS FOR MONTHS OF AUGUST AND SEPTEMBER 2011