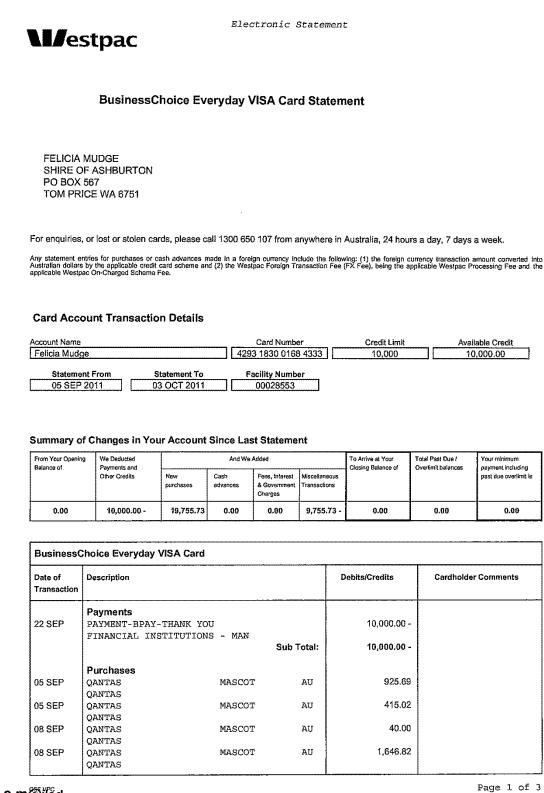

### 11.1 - RECEIPT OF FINANCIALS AND SCHEDULE OF ACCOUNTS FOR MONTHS OF AUGUST AND SEPTEMBER 2011