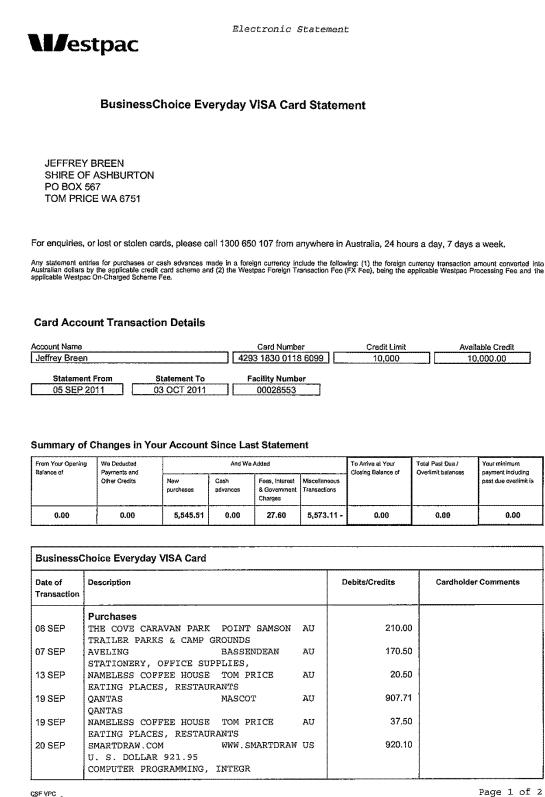

### 11.1 - RECEIPT OF FINANCIALS AND SCHEDULE OF ACCOUNTS FOR MONTHS OF AUGUST AND SEPTEMBER 2011