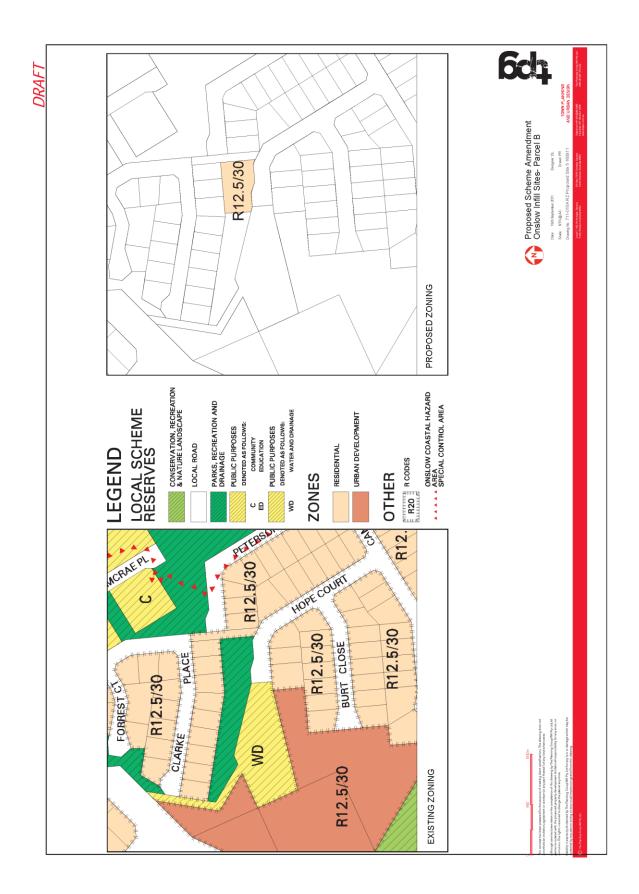

----|
|                                      | Weighting | Score             | Weighted | Score  | Weighted |
| Relevant Experience                  | 30%       | 5.6               | 168      | 6.3    | 189      |
| Key Personnel skills<br>& experience | 30%       | 5                 | 150      | 5.6    | 168      |
| Demonstrated<br>understanding        | 20%       | 5.6               | 112      | 7      | 140      |
| Fees                                 | 20%       | 3.82              | 76.4     | 6.56   | 131.2    |
| TOTALS                               | 100%      | 20.02             | 430      | 25.46  | 497      |

13.5 - DRAFT AMENDMENT NO. 19 TO THE SHIRE OF ASHBURTON LOCAL PLANNING SCHEME NO. 7 - REQUEST TO INITIATE REZONING OF VARIOUS SITES IN ONSLOW TO RESIDENTIAL R12.5/30







13.6 - APPLICATION FOR PLANNING APPROVAL - BEADON CREEK SALTWATER INTAKE FACILITY, BEADON CREEK, ONSLOW



Figure 1 – Land jurisdiction of proposed pipeline alignment









### **15.2 - CLOSED CIRCUIT TELEVISION (CCTV) POLICY**

|                           | POLICY MANUAL                                                                                                                                                                       | REC10 |
|---------------------------|-------------------------------------------------------------------------------------------------------------------------------------------------------------------------------------|-------|
| Title:                    | Closed Circuit Television System