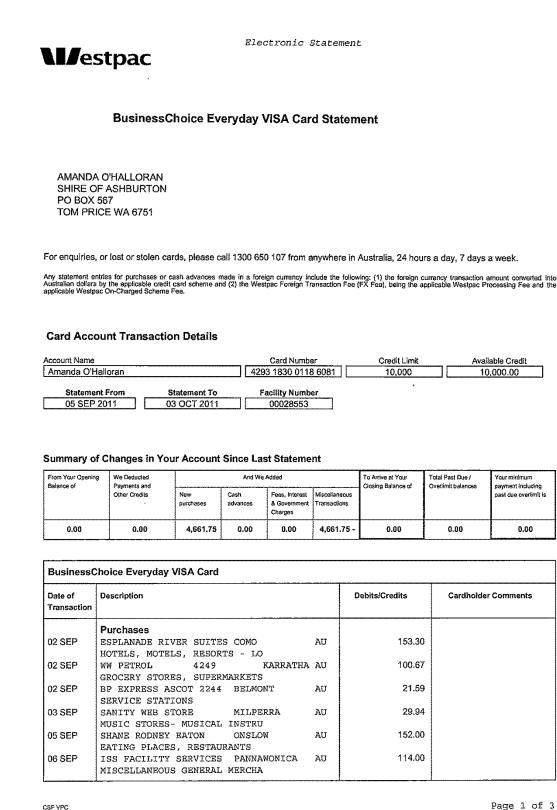

### 11.1 - RECEIPT OF FINANCIALS AND SCHEDULE OF ACCOUNTS FOR MONTHS OF AUGUST AND SEPTEMBER 2011