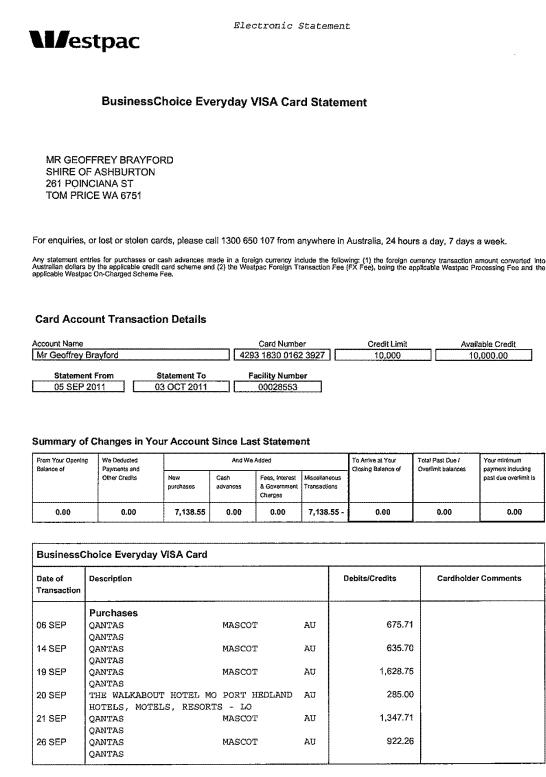

### 11.1 - RECEIPT OF FINANCIALS AND SCHEDULE OF ACCOUNTS FOR MONTHS OF AUGUST AND SEPTEMBER 2011