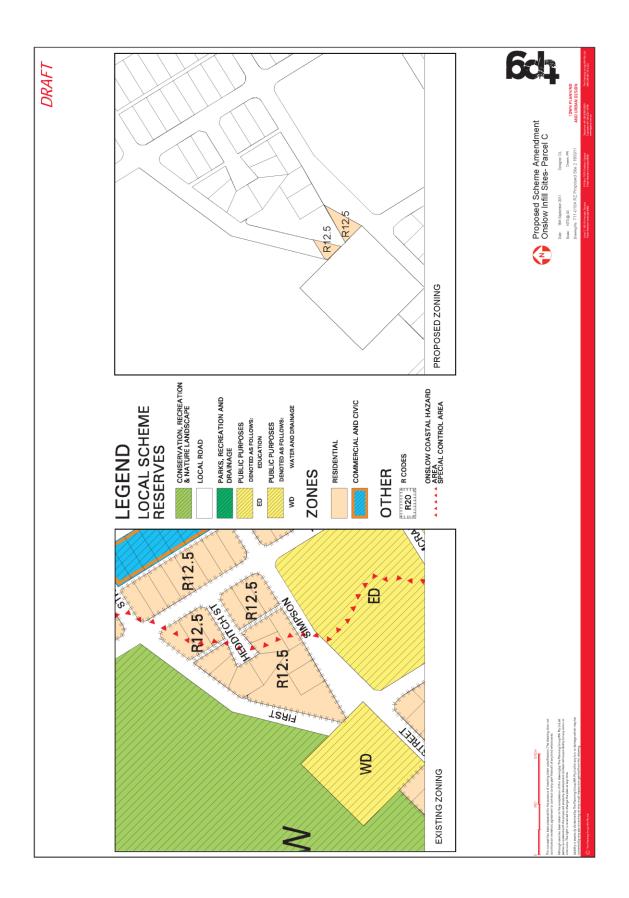

--|
|                                      | Weighting | Score             | Weighted | Score  | Weighted |
| Relevant Experience                  | 30%       | 5.6               | 168      | 6.3    | 189      |
| Key Personnel skills<br>& experience | 30%       | 5                 | 150      | 5.6    | 168      |
| Demonstrated<br>understanding        | 20%       | 5.6               | 112      | 7      | 140      |
| Fees                                 | 20%       | 3.82              | 76.4     | 6.56   | 131.2    |
| TOTALS                               | 100%      | 20.02             | 430      | 25.46  | 497      |

13.5 - DRAFT AMENDMENT NO. 19 TO THE SHIRE OF ASHBURTON LOCAL PLANNING SCHEME NO. 7 - REQUEST TO INITIATE REZONING OF VARIOUS SITES IN ONSLOW TO RESIDENTIAL R12.5/30







13.6 - APPLICATION FOR PLANNING APPROVAL - BEADON CREEK SALTWATER INTAKE FACILITY, BEADON CREEK, ONSLOW



Figure 1 – Land jurisdiction of proposed pipeline alignment









### **15.2 - CLOSED CIRCUIT TELEVISION (CCTV) POLICY**

|                           | POLICY MANUAL                                                                                                                                                                       | REC10 |
|---------------------------|-------------------------------------------------------------------------------------------------------------------------------------------------------------------------------------|-------|
| Title:                    | Closed Circuit Television System