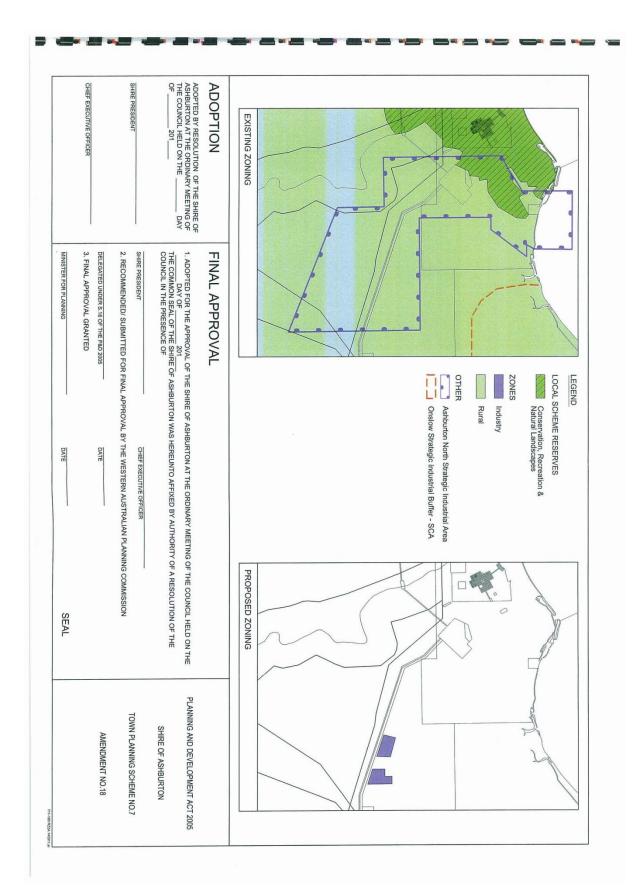

_\_\_ 65-80HA GAS TO LIQUID (GTL) \_\_\_\_\_ DESALINATION PLANT \_\_\_\_\_ WASTE WATER FACTORY 70-250HA \_ 1SHA SOHA POWER FACTORY 15HA LEGEND ROAD RESERVE PIPELINE RESERVE SERVICES RESERVE VREA CONVEYOR \_ ..... SEAWATER SUPPLY PIPELINE BRINE RETURN DIDELINE INDUSTRIAL WASTE WATER OUTPUT & PROCESS WATER INDUT (DOUBLE PIDE) AMMONIA FEEDSTOCK PIPELINE AMMONIA EXPORT PIPELINE GTL LIQUID FUEL EXPORT LINES (UP TO 8 LINES SEWER PIPE (4 WASTE WATER IN SEPARATE LINE AS REQUIRE TERTIARY TREATED SEWAGE EXPORT PIPELINE TERTIARY TREATED SEWAGE E GAS PIPELINE (Import V. OR EDN OO, PIPELINE POTABLE WATER WASTE HEAT WASTE GAS INGRESS POINT EGRESS POINT NIT + + 6 48H# POSSIBLE FUTU DRT % LAYDOWA GENERAL OTHER JOHA GENERA OTHER JOHA TRANSIENT WO TRANSIENT WORKERS ACCOMMODATION 2 382H4 (AREA 2 ONLY) 12