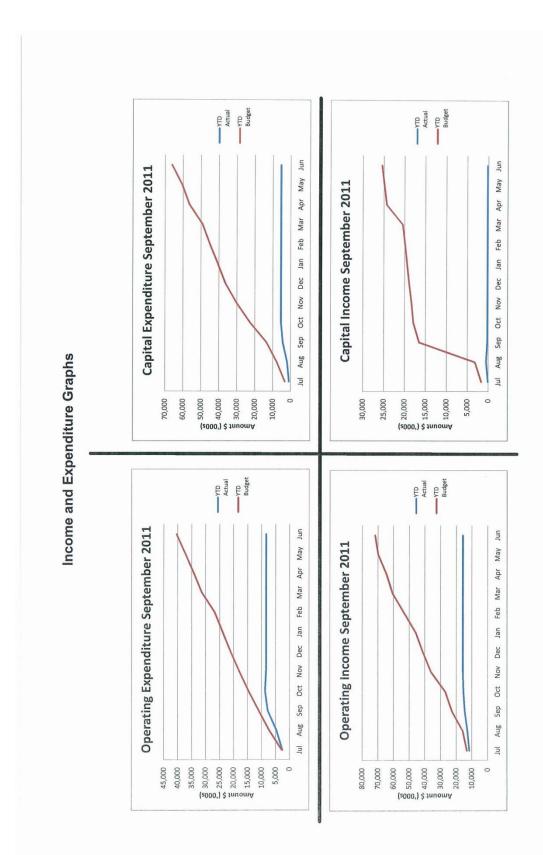

### 11.1 - RECEIPT OF MONTHLY FINANCIALS AND SCHEDULE OF ACCOUNTS FOR MONTHS OF SEPTEMBER OR OCTOBER 2011

#### SHIRE OF ASHBURTON

#### STATEMENT OF FINANCIAL ACTIVITY

FOR THE PERIOD 1 JULY 2011 TO 30 SEPTEMBER 2011

| Operating                                                                                                                                                                                                                                                                                                                   |                  | otember<br>2011<br>Actual<br>\$                                   | September<br>2011<br>Y-T-D Budget<br>\$                                         | 2011/12<br>Revised<br>Budget<br>\$                                                   | 2011/12<br>Adopted<br>Budget<br>\$                                                   | Variances<br>Actuals to<br>Budget<br>\$                                          | Varianc<br>Actua<br>Budget<br>Y-T-D<br>%                                  |
|-----------------------------------------------------------------------------------------------------------------------------------------------------------------------------------------------------------------------------------------------------------------------------------------------------------------------------|------------------|-------------------------------------------------------------------|---------------------------------------------------------------------------------|--------------------------------------------------------------------------------------|--------------------------------------------------------------------------------------|----------------------------------------------------------------------------------|---------------------------------------------------------------------------|
| Revenues/Sources                                                                                                                                                                                                                                                                                                            |                  |                                                                   |                                                                                 |                                                                                      |                                                                                      |                                                                                  |                                                                           |
| Governance                                                                                                                                                                                                                                                                                                                  |                  | 17,443                                                            | 29,018                                                                          | 133,100                                                                              | 133,100                                                                              | (11,575)                                                                         | (39.89%                                                                   |
| General Purpose Funding                                                                                                                                                                                                                                                                                                     | 1                | ,022,056                                                          | 1,047,861                                                                       | 4,210,760                                                                            | 4,210,760                                                                            | (25,805)                                                                         | (2.46%                                                                    |
| Law, Order, Public Safety                                                                                                                                                                                                                                                                                                   |                  | 38,683                                                            | 17,915                                                                          | 131,364                                                                              | 131,364                                                                              | 20,768                                                                           | 115.93                                                                    |
| Health                                                                                                                                                                                                                                                                                                                      |                  | 9,165                                                             | 13,330                                                                          | 215,002                                                                              | 215,002                                                                              | (4,165)                                                                          | (31.25%                                                                   |
| Education and Welfare                                                                                                                                                                                                                                                                                                       |                  | 101,382                                                           | 90,714                                                                          | 363,000                                                                              | 363,000                                                                              | 10,668                                                                           | 11.769                                                                    |
| Housing                                                                                                                                                                                                                                                                                                                     |                  | 5,605                                                             | 5,997                                                                           | 24,000                                                                               | 24,000                                                                               | (392)                                                                            | (6.54%                                                                    |
| Community Amenities                                                                                                                                                                                                                                                                                                         | 1                | ,868,232                                                          | 1,875,382                                                                       | 4,638,020                                                                            | 4,638,020                                                                            | (7,150)                                                                          | (0.38%                                                                    |
| Recreation and Culture                                                                                                                                                                                                                                                                                                      |                  | 230,376                                                           | 878,182                                                                         | 2,930,174                                                                            | 2,930,174                                                                            | (647,806)                                                                        | (73.77%                                                                   |
| Transport                                                                                                                                                                                                                                                                                                                   |                  | 348,224                                                           | 5,397,925                                                                       | 31,216,695                                                                           | 31,216,695                                                                           | (5,049,701)                                                                      | (93.55%                                                                   |
| Economic Services                                                                                                                                                                                                                                                                                                           |                  | 271,593                                                           | 481,462                                                                         | 3,137,400                                                                            | 3,137,400                                                                            | (209,869)                                                                        | (43.59%                                                                   |
| Other Property and Services                                                                                                                                                                                                                                                                                                 |                  | 54,874                                                            | 3,430,890                                                                       | 15,059,355                                                                           | 15,059,355                                                                           | (3,376,016)                                                                      | (98.40%                                                                   |
|                                                                                                                                                                                                                                                                                                                             | 3                | 967,633                                                           | 13,268,676                                                                      | 62,058,870                                                                           | 62,058,870                                                                           | (9,301,043)                                                                      | (70.10%                                                                   |
| (Expenses)/(Applications)                                                                                                                                                                                                                                                                                                   |                  | 107 700                                                           | (4.400.000)                                                                     | 10 10- 0                                                                             | 10 1                                                                                 |                                                                                  | _                                                                         |
| Governance                                                                                                                                                                                                                                                                                                                  |                  | 197,702)                                                          | (1,109,560)                                                                     | (3,139,293)                                                                          | (3,139,293)                                                                          | (88,142)                                                                         | (7.94%                                                                    |
| General Purpose Funding                                                                                                                                                                                                                                                                                                     |                  | 150,470)                                                          | (87,157)                                                                        | (433,810)                                                                            | (433,810)                                                                            | (63,313)                                                                         | (72.64%                                                                   |
| Law, Order, Public Safety                                                                                                                                                                                                                                                                                                   |                  | 167,193)                                                          | (193,843)                                                                       | (757,232)                                                                            | (757,232)                                                                            | 26,650                                                                           | 13.75%                                                                    |
| Health                                                                                                                                                                                                                                                                                                                      |                  | 146,251)                                                          | (119,352)                                                                       | (482,682)                                                                            | (482,682)                                                                            | (26,899)                                                                         | (22.54%                                                                   |
| Education and Welfare                                                                                                                                                                                                                                                                                                       |                  | 159,411)                                                          | (190,029)                                                                       | (655,774)                                                                            | (655,774)                                                                            | 30,618                                                                           | 16.119                                                                    |
| Housing                                                                                                                                                                                                                                                                                                                     |                  | 278,372)                                                          | (78,035)                                                                        | (389,958)                                                                            | (389,958)                                                                            | (200,337)                                                                        | (256.73                                                                   |
| Community Amenities                                                                                                                                                                                                                                                                                                         |                  | 176,120)                                                          | (998,576)                                                                       | (3,887,033)                                                                          | (3,887,033)                                                                          | (177,544)                                                                        | (17.78%                                                                   |
| Recreation & Culture                                                                                                                                                                                                                                                                                                        |                  | 607,786)                                                          | (1,583,439)                                                                     | (5,606,385)                                                                          | (5,606,385)                                                                          | (24,347)                                                                         | (1.54%                                                                    |
| Transport                                                                                                                                                                                                                                                                                                                   |                  | 942,863)                                                          | (2,160,488)                                                                     | (8,556,554)                                                                          | (8,556,554)                                                                          | 217,625                                                                          | 10.07%                                                                    |
| Economic Services                                                                                                                                                                                                                                                                                                           |                  | 339,065)                                                          | (368,702)                                                                       | (2,857,825)                                                                          | (2,857,825)                                                                          | 29,637                                                                           | 8.04%                                                                     |
| Other Property and Services                                                                                                                                                                                                                                                                                                 |                  | 603,103)<br>768,336)                                              | (4,068,568)<br>(10,957,749)                                                     | (13,646,085)<br>(40,412,631)                                                         | (13,646,085)<br>(40,412,631)                                                         | 3,465,465 3,189,413                                                              | 85.189                                                                    |
| Net Operating Result Excluding Rate                                                                                                                                                                                                                                                                                         | <b>es</b> (3,    | 800,703)                                                          | 2,310,927                                                                       | 21,646,239                                                                           | 21,646,239                                                                           | (6,111,630)                                                                      | (264.47                                                                   |
| Adjustments for Non-Cash<br>(Revenue) and Expenditure                                                                                                                                                                                                                                                                       |                  |                                                                   |                                                                                 |                                                                                      |                                                                                      |                                                                                  |                                                                           |
| (Profit)/Loss on Asset Disposals                                                                                                                                                                                                                                                                                            |                  | (13,576)                                                          | 0                                                                               | 0                                                                                    | 0                                                                                    | (13,576)                                                                         | 0.00%                                                                     |
| Movement in Accrued Interest                                                                                                                                                                                                                                                                                                |                  | (36,215)                                                          | 0                                                                               | 0                                                                                    | 0                                                                                    | (36,215)                                                                         | 0.00%                                                                     |
| Movement in Accrued Salaries and Wages                                                                                                                                                                                                                                                                                      | (                | 202,005)                                                          | 0                                                                               | 0                                                                                    | õ                                                                                    | (202,005)                                                                        | 0.00%                                                                     |
| Movement in Deferred Pensioner Rates/ESL                                                                                                                                                                                                                                                                                    | (                | 0                                                                 | 0                                                                               | 0                                                                                    | Ő                                                                                    | (202,000)                                                                        | 0.00%                                                                     |
| Movement in Employee Benefit Provisions                                                                                                                                                                                                                                                                                     |                  | 0                                                                 | 0                                                                               | 0                                                                                    | Ő                                                                                    | 0                                                                                | 0.00%                                                                     |
| Adjustment for Rounding                                                                                                                                                                                                                                                                                                     |                  | 0                                                                 | Ő                                                                               | 0                                                                                    | (1)                                                                                  | 0                                                                                | 0.00%                                                                     |
| Depreciation on Assets                                                                                                                                                                                                                                                                                                      | 1                | ,690,134                                                          | 1,515,942                                                                       | 6,066,173                                                                            | 6,066,173                                                                            | 174,192                                                                          | (11.49%                                                                   |
| Capital Revenue and (Expenditure)                                                                                                                                                                                                                                                                                           |                  | ,000,101                                                          | 1,010,012                                                                       | 0,000,110                                                                            | 0,000,110                                                                            | 114,102                                                                          | (11.40)                                                                   |
| Purchase Land Held for Resale                                                                                                                                                                                                                                                                                               | (                | 377,361)                                                          | (1,747,771)                                                                     | (2,958,272)                                                                          | (2,958,272)                                                                          | 1,370,410                                                                        | 78.419                                                                    |
| Purchase Land and Buildings                                                                                                                                                                                                                                                                                                 |                  | 961,050)                                                          | (3,792,785)                                                                     | (12,157,799)                                                                         | (12,496,799)                                                                         | 1,831,735                                                                        | 48.30%                                                                    |
| Purchase Plant and Equipment                                                                                                                                                                                                                                                                                                |                  | 231,078)                                                          | (603,000)                                                                       | (2,838,176)                                                                          | (2,838,176)                                                                          | 371,922                                                                          | 61.68%                                                                    |
| Purchase Furniture and Equipment                                                                                                                                                                                                                                                                                            |                  | 156,249)                                                          | (79,874)                                                                        | (491,900)                                                                            | (491,900)                                                                            | (76,375)                                                                         | (95.62%                                                                   |
| Purchase Infrastructure Assets - Roads                                                                                                                                                                                                                                                                                      |                  | 160,283)                                                          | (1,363,744)                                                                     | (9,390,814)                                                                          | (9,390,814)                                                                          | 1,203,461                                                                        | 88.25%                                                                    |
| Purchase Infrastructure Assets - Footpaths                                                                                                                                                                                                                                                                                  |                  | (1,119)                                                           | (220,932)                                                                       | (581,206)                                                                            | (581,206)                                                                            | 219,813                                                                          | 99.49%                                                                    |
|                                                                                                                                                                                                                                                                                                                             |                  | 0                                                                 | (790,974)                                                                       | (1,345,287)                                                                          | (1,345,287)                                                                          | 790,974                                                                          | 100.00                                                                    |
| Purchase Infrastructure Assets - Drainage                                                                                                                                                                                                                                                                                   |                  | 10000                                                             |                                                                                 | (898,000)                                                                            |                                                                                      | (295)                                                                            | 0.00%                                                                     |
| Purchase Infrastructure Assets - Drainage<br>Purchase Infrastructure Assets - Parks & Ovals                                                                                                                                                                                                                                 |                  | (295)                                                             | 0                                                                               | (090,000)                                                                            | (898,000)                                                                            |                                                                                  | 74.58%                                                                    |
|                                                                                                                                                                                                                                                                                                                             | (1,              | (295)<br>188,783)                                                 | (4,675,825)                                                                     | (31,735,512)                                                                         | (31,396,512)                                                                         | 3,487,042                                                                        | 14.007                                                                    |
| Purchase Infrastructure Assets - Parks & Ovals                                                                                                                                                                                                                                                                              | (1,              |                                                                   | 0                                                                               |                                                                                      |                                                                                      |                                                                                  |                                                                           |
| Purchase Infrastructure Assets - Parks & Ovals<br>Purchase Infrastructure Assets - Other                                                                                                                                                                                                                                    |                  | 188,783)                                                          | (4,675,825)                                                                     | (31,735,512)                                                                         | (31,396,512)                                                                         | 3,487,042                                                                        | (98.72%                                                                   |
| Purchase Infrastructure Assets - Parks & Ovals<br>Purchase Infrastructure Assets - Other<br>Proceeds from Disposal of Assets                                                                                                                                                                                                |                  | 188,783)<br>144,711                                               | (4,675,825)<br>11,305,000                                                       | (31,735,512)<br>12,355,100                                                           | (31,396,512)<br>12,355,100                                                           | 3,487,042<br>(11,160,289)                                                        | (98.72%)<br>(637.149                                                      |
| Purchase Infrastructure Assets - Parks & Ovals<br>Purchase Infrastructure Assets - Other<br>Proceeds from Disposal of Assets<br>Repayment of Debentures                                                                                                                                                                     |                  | 188,783)<br>144,711<br>123,140)                                   | (4,675,825)<br>11,305,000<br>(16,705)                                           | (31,735,512)<br>12,355,100<br>(355,523)                                              | (31,396,512)<br>12,355,100<br>(355,523)                                              | 3,487,042<br>(11,160,289)<br>(106,435)                                           | (98.72%)<br>(637.14%)<br>(100.00%)                                        |
| Purchase Infrastructure Assets - Parks & Ovals<br>Purchase Infrastructure Assets - Other<br>Proceeds from Disposal of Assets<br>Repayment of Debentures<br>Proceeds from New Debentures                                                                                                                                     |                  | 188,783)<br>144,711<br>123,140)<br>0                              | (4,675,825)<br>11,305,000<br>(16,705)<br>562,000                                | (31,735,512)<br>12,355,100<br>(355,523)<br>562,000                                   | (31,396,512)<br>12,355,100<br>(355,523)<br>562,000                                   | 3,487,042<br>(11,160,289)<br>(106,435)<br>(562,000)                              | (98.72%)<br>(637.14%)<br>(100.00%)<br>0.00%                               |
| Purchase Infrastructure Assets - Parks & Ovals<br>Purchase Infrastructure Assets - Other<br>Proceeds from Disposal of Assets<br>Repayment of Debentures<br>Proceeds from New Debentures<br>Advances to Community Groups                                                                                                     | (                | 188,783)<br>144,711<br>123,140)<br>0<br>0                         | (4,675,825)<br>11,305,000<br>(16,705)<br>562,000<br>0                           | (31,735,512)<br>12,355,100<br>(355,523)<br>562,000<br>0                              | (31,396,512)<br>12,355,100<br>(355,523)<br>562,000<br>0                              | 3,487,042<br>(11,160,289)<br>(106,435)<br>(562,000)<br>0                         | (98.72%<br>(637.14%<br>(100.00%<br>0.00%<br>0.00%                         |
| Purchase Infrastructure Assets - Parks & Ovals<br>Purchase Infrastructure Assets - Other<br>Proceeds from Disposal of Assets<br>Repayment of Debentures<br>Proceeds from New Debentures<br>Advances to Community Groups<br>Self-Supporting Loan Principal Income                                                            | (                | 188,783)<br>144,711<br>123,140)<br>0<br>0<br>0                    | (4,675,825)<br>11,305,000<br>(16,705)<br>562,000<br>0<br>0                      | (31,735,512)<br>12,355,100<br>(355,523)<br>562,000<br>0<br>0                         | (31,396,512)<br>12,355,100<br>(355,523)<br>562,000<br>0<br>0                         | 3,487,042<br>(11,160,289)<br>(106,435)<br>(562,000)<br>0<br>0                    | (98.72%)<br>(637.14%)<br>(100.00%)<br>0.00%<br>0.00%<br>0.83%<br>(71.32%) |
| Purchase Infrastructure Assets - Parks & Ovals<br>Purchase Infrastructure Assets - Other<br>Proceeds from Disposal of Assets<br>Repayment of Debentures<br>Advances to Community Groups<br>Self-Supporting Loan Principal Income<br>Transfers to Restricted Assets (Reserves)<br>Transfers from Restricted Asset (Reserves) | (<br>(<br>1      | 188,783)<br>144,711<br>123,140)<br>0<br>0<br>148,692)<br>,334,366 | (4,675,825)<br>11,305,000<br>(16,705)<br>562,000<br>0<br>(149,940)<br>4,651,975 | (31,735,512)<br>12,355,100<br>(355,523)<br>562,000<br>0<br>(3,523,158)<br>12,521,537 | (31,396,512)<br>12,355,100<br>(355,523)<br>562,000<br>0<br>(3,523,158)<br>12,521,537 | 3,487,042<br>(11,160,289)<br>(106,435)<br>(562,000)<br>0<br>0<br>1,248           | (98.72%<br>(637.14%<br>(100.00%<br>0.00%<br>0.83%<br>(71.32%              |
| Purchase Infrastructure Assets - Parks & Ovals<br>Purchase Infrastructure Assets - Other<br>Proceeds from Disposal of Assets<br>Repayment of Debentures<br>Proceeds from New Debentures<br>Advances to Community Groups<br>Self-Supporting Loan Principal Income<br>Transfers to Restricted Assets (Reserves)               | (<br>(<br>1<br>3 | 188,783)<br>144,711<br>123,140)<br>0<br>0<br>148,692)             | (4,675,825)<br>11,305,000<br>(16,705)<br>562,000<br>0<br>(149,940)              | (31,735,512)<br>12,355,100<br>(355,523)<br>562,000<br>0<br>(3,523,158)               | (31,396,512)<br>12,355,100<br>(355,523)<br>562,000<br>0<br>(3,523,158)               | 3,487,042<br>(11,160,289)<br>(106,435)<br>(562,000)<br>0<br>1,248<br>(3,317,609) | (98.72%<br>(637.14%<br>(100.00%<br>0.00%<br>0.00%<br>0.83%                |