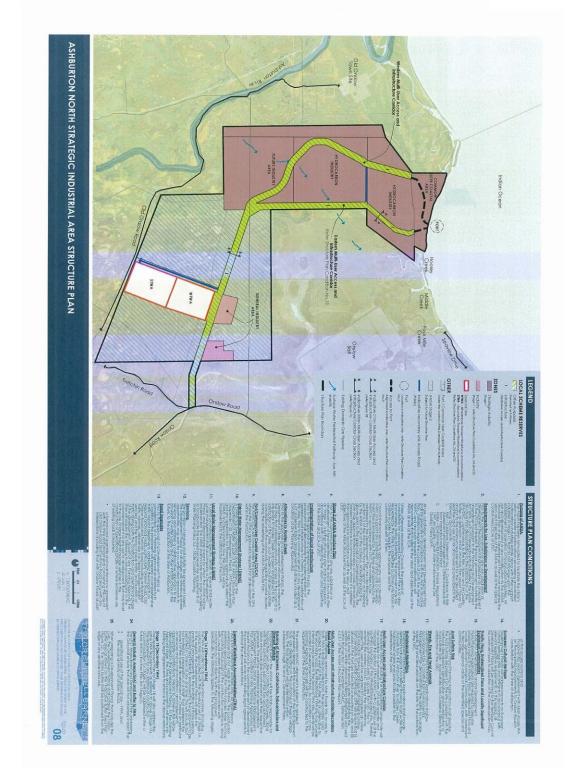

|                        |                              |                          |                          |                          |                         |                |                           |                         |                            |                            |                           |                       |                                |

Г

13.7 - APPLICATION FOR CONSIDERATION BY THE PILBARA JOINT DEVELOPMENT ASSESMENT PANEL - PLANNING APPLICATION FOR CONSTRUCTION OF OFFICES AND INFRASTRUCTURE, ROAD, SERVICES AND TRANSIENT WORKFORCE ACCOMODATION LOTS 152, 153 AND 238 ONSLOW ROAD, ASHBURTON NORTH





#### 13.8 - DRAFT LANDCORP ANSIA INDUSTRIAL DEVELOPMENT PLAN AND DRAFT AMENDMENTS NO. 17 AND 18 TO PLANNING NO. 7 FOR INITIATION

ATTACHMENT 13.8A



#### ATTACHMENTS- ORDINARY MEETING OF COUNCIL 16 NOVEMBER 2011 ATTACHMENT 13.8B

## INDUSTRIAL PLANT CRITERIA: AMMONIUM NITRATE 70HA AMMONIA \_\_\_\_ 60-80Ha UREA \_\_\_\_ 65-80HA GAS TO LIQUID (GTL) \_\_\_\_\_ DESALINATION PLANT \_\_\_\_\_ WASTE WATER FACTORY 70-250HA \_ 1SHA SOHA POWER FACTORY 15HA LEGEND ROAD RESERVE PIPELINE RESERVE SERVICES RESERVE VREA CONVEYOR \_ ..... SEAWATER SUPPLY PIPELINE BRINE RETURN DIDELINE INDUSTRIAL WASTE WATER OUTPUT & PROCESS WATER INDUT (DOUBLE PIDE) AMMONIA FEEDSTOCK PIPELINE AMMONIA EXPORT PIPELINE GTL LIQUID FUEL EXPORT LINES (UP TO 8 LINES SEWER PIPE (4 WASTE WATER IN SEPARATE LINE AS REQUIRE TERTIARY TREATED SEWAGE EXPORT PIPELINE TERTIARY TREATED SEWAGE E GAS PIPELINE (Import V. OR EDN OO, PIPELINE POTABLE WATER WASTE HEAT WASTE GAS INGRESS POIN