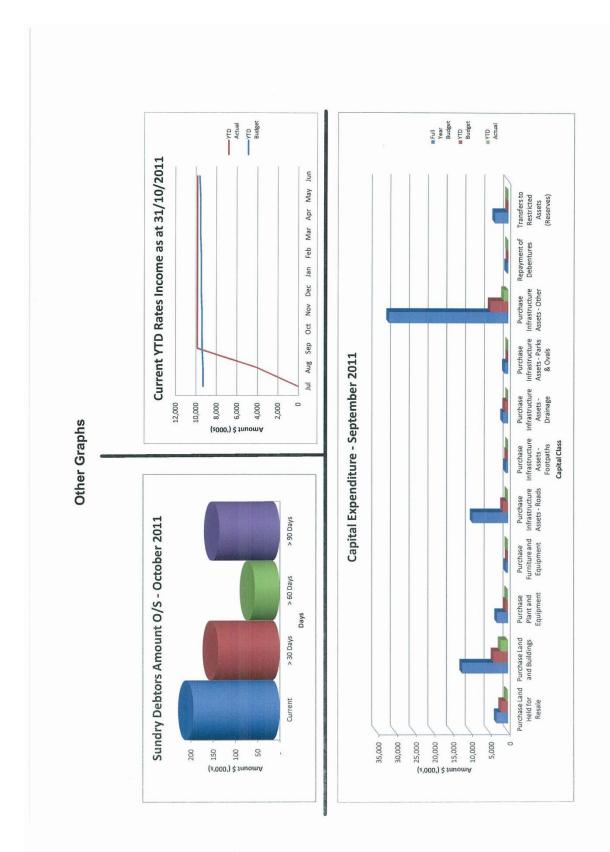

### 11.1 - RECEIPT OF MONTHLY FINANCIALS AND SCHEDULE OF ACCOUNTS FOR MONTHS OF SEPTEMBER OR OCTOBER 2011

#### SHIRE OF ASHBURTON

#### STATEMENT OF FINANCIAL ACTIVITY

FOR THE PERIOD 1 JULY 2011 TO 30 SEPTEMBER 2011

| Operating                                                                                                                                                                                                                                                                                                                   |                  | otember<br>2011<br>Actual<br>\$                                   | September<br>2011<br>Y-T-D Budget<br>\$                                         | 2011/12<br>Revised<br>Budget<br>\$                                                   | 2011/12<br>Adopted<br>Budget<br>\$                                                   | Variances<br>Actuals to<br>Budget<br>\$                                          | Varianc<br>Actua<br>Budget<br>Y-T-D<br>%                                  |
|-----------------------------------------------------------------------------------------------------------------------------------------------------------------------------------------------------------------------------------------------------------------------------------------------------------------------------|------------------|-------------------------------------------------------------------|---------------------------------------------------------------------------------|--------------------------------------------------------------------------------------|--------------------------------------------------------------------------------------|----------------------------------------------------------------------------------|---------------------------------------------------------------------------|
| Revenues/Sources                                                                                                                                                                                                                                                                                                            |                  |                                                                   |                                                                                 |                                                                                      |                                                                                      |                                                                                  |                                                                           |
| Governance                                                                                                                                                                                                                                                                                                                  |                  | 17,443                                                            | 29,018                                                                          | 133,100                                                                              | 133,100                                                                              | (11,575)                                                                         | (39.89%                                                                   |
| General Purpose Funding                                                                                                                                                                                                                                                                                                     | 1                | ,022,056                                                          | 1,047,861                                                                       | 4,210,760                                                                            | 4,210,760                                                                            | (25,805)                                                                         | (2.46%                                                                    |
| Law, Order, Public Safety                                                                                                                                                                                                                                                                                                   |                  | 38,683                                                            | 17,915                                                                          | 131,364                                                                              | 131,364                                                                              | 20,768                                                                           | 115.93                                                                    |
| Health                                                                                                                                                                                                                                                                                                                      |                  | 9,165                                                             | 13,330                                                                          | 215,002                                                                              | 215,002                                                                              | (4,165)                                                                          | (31.25%                                                                   |
| Education and Welfare                                                                                                                                                                                                                                                                                                       |                  | 101,382                                                           | 90,714                                                                          | 363,000                                                                              | 363,000                                                                              | 10,668                                                                           | 11.769                                                                    |
| Housing                                                                                                                                                                                                                                                                                                                     |                  | 5,605                                                             | 5,997                                                                           | 24,000                                                                               | 24,000                                                                               | (392)                                                                            | (6.54%                                                                    |
| Community Amenities                                                                                                                                                                                                                                                                                                         | 1                | ,868,232                                                          | 1,875,382                                                                       | 4,638,020                                                                            | 4,638,020                                                                            | (7,150)                                                                          | (0.38%                                                                    |
| Recreation and Culture                                                                                                                                                                                                                                                                                                      |                  | 230,376                                                           | 878,182                                                                         | 2,930,174                                                                            | 2,930,174                                                                            | (647,806)                                                                        | (73.77%                                                                   |
| Transport                                                                                                                                                                                                                                                                                                                   |                  | 348,224                                                           | 5,397,925                                                                       | 31,216,695                                                                           | 31,216,695                                                                           | (5,049,701)                                                                      | (93.55%                                                                   |
| Economic Services                                                                                                                                                                                                                                                                                                           |                  | 271,593                                                           | 481,462                                                                         | 3,137,400                                                                            | 3,137,400                                                                            | (209,869)                                                                        | (43.59%                                                                   |
| Other Property and Services                                                                                                                                                                                                                                                                                                 |                  | 54,874                                                            | 3,430,890                                                                       | 15,059,355                                                                           | 15,059,355                                                                           | (3,376,016)                                                                      | (98.40%                                                                   |
|                                                                                                                                                                                                                                                                                                                             | 3                | 967,633                                                           | 13,268,676                                                                      | 62,058,870                                                                           | 62,058,870                                                                           | (9,301,043)                                                                      | (70.10%                                                                   |
| (Expenses)/(Applications)                                                                                                                                                                                                                                                                                                   |                  | 107 700                                                           | (4.400.000)                                                                     | 10 10- 0                                                                             | 10 1                                                                                 |                                                                                  | _                                                                         |
| Governance                                                                                                                                                                                                                                                                                                                  |                  | 197,702)                                                          | (1,109,560)                                                                     | (3,139,293)                                                                          | (3,139,293)                                                                          | (88,142)                                                                         | (7.94%                                                                    |
| General Purpose Funding                                                                                                                                                                                                                                                                                                     |                  | 150,470)                                                          | (87,157)                                                                        | (433,810)                                                                            | (433,810)                                                                            | (63,313)                                                                         | (72.64%                                                                   |
| Law, Order, Public Safety                                                                                                                                                                                                                                                                                                   |                  | 167,193)                                                          | (193,843)                                                                       | (757,232)                                                                            | (757,232)                                                                            | 26,650                                                                           | 13.75%                                                                    |
| Health                                                                                                                                                                                                                                                                                                                      |                  | 146,251)                                                          | (119,352)                                                                       | (482,682)                                                                            | (482,682)                                                                            | (26,899)                                                                         | (22.54%                                                                   |
| Education and Welfare                                                                                                                                                                                                                                                                                                       |                  | 159,411)                                                          | (190,029)                                                                       | (655,774)                                                                            | (655,774)                                                                            | 30,618                                                                           | 16.119                                                                    |
| Housing                                                                                                                                                                                                                                                                                                                     |                  | 278,372)                                                          | (78,035)                                                                        | (389,958)                                                                            | (389,958)                                                                            | (200,337)                                                                        | (256.73                                                                   |
| Community Amenities                                                                                                                                                                                                                                                                                                         |                  | 176,120)                                                          | (998,576)                                                                       | (3,887,033)                                                                          | (3,887,033)                                                                          | (177,544)                                                                        | (17.78%                                                                   |
| Recreation & Culture                                                                                                                                                                                                                                                                                                        |                  | 607,786)                                                          | (1,583,439)                                                                     | (5,606,385)                                                                          | (5,606,385)                                                                          | (24,347)                                                                         | (1.54%                                                                    |
| Transport                                                                                                                                                                                                                                                                                                                   |                  | 942,863)                                                          | (2,160,488)                                                                     | (8,556,554)                                                                          | (8,556,554)                                                                          | 217,625                                                                          | 10.07%                                                                    |
| Economic Services                                                                                                                                                                                                                                                                                                           |                  | 339,065)                                                          | (368,702)                                                                       | (2,857,825)                                                                          | (2,857,825)                                                                          | 29,637                                                                           | 8.04%                                                                     |
| Other Property and Services                                                                                                                                                                                                                                                                                                 |                  | 603,103)<br>768,336)                                              | (4,068,568)<br>(10,957,749)                                                     | (13,646,085)<br>(40,412,631)                                                         | (13,646,085)<br>(40,412,631)                                                         | 3,465,465 3,189,413                                                              | 85.189                                                                    |
| Net Operating Result Excluding Rate                                                                                                                                                                                                                                                                                         | <b>es</b> (3,    | 800,703)                                                          | 2,310,927                                                                       | 21,646,239                                                                           | 21,646,239                                                                           | (6,111,630)                                                                      | (264.47                                                                   |
| Adjustments for Non-Cash<br>(Revenue) and Expenditure                                                                                                                                                                                                                                                                       |                  |                                                                   |                                                                                 |                                                                                      |                                                                                      |                                                                                  |                                                                           |
| (Profit)/Loss on Asset Disposals                                                                                                                                                                                                                                                                                            |                  | (13,576)                                                          | 0                                                                               | 0                                                                                    | 0                                                                                    | (13,576)                                                                         | 0.00%                                                                     |
| Movement in Accrued Interest                                                                                                                                                                                                                                                                                                |                  | (36,215)                                                          | 0                                                                               | 0                                                                                    | 0                                                                                    | (36,215)                                                                         | 0.00%                                                                     |
| Movement in Accrued Salaries and Wages                                                                                                                                                                                                                                                                                      | (                | 202,005)                                                          | 0                                                                               | 0                                                                                    | õ                                                                                    | (202,005)                                                                        | 0.00%                                                                     |
| Movement in Deferred Pensioner Rates/ESL                                                                                                                                                                                                                                                                                    | (                | 0                                                                 | 0                                                                               | 0                                                                                    | Ő                                                                                    | (202,000)                                                                        | 0.00%                                                                     |
| Movement in Employee Benefit Provisions                                                                                                                                                                                                                                                                                     |                  | 0                                                                 | 0                                                                               | 0                                                                                    | Ő                                                                                    | 0                                                                                | 0.00%                                                                     |
| Adjustment for Rounding                                                                                                                                                                                                                                                                                                     |                  | 0                                                                 | Ő                                                                               | 0                                                                                    | (1)                                                                                  | 0                                                                                | 0.00%                                                                     |
| Depreciation on Assets                                                                                                                                                                                                                                                                                                      | 1                | ,690,134                                                          | 1,515,942                                                                       | 6,066,173                                                                            | 6,066,173                                                                            | 174,192                                                                          | (11.49%                                                                   |
| Capital Revenue and (Expenditure)                                                                                                                                                                                                                                                                                           |                  | ,000,101                                                          | 1,010,012                                                                       | 0,000,110                                                                            | 0,000,110                                                                            | 114,102                                                                          | (11.40)                                                                   |
| Purchase Land Held for Resale                                                                                                                                                                                                                                                                                               | (                | 377,361)                                                          | (1,747,771)                                                                     | (2,958,272)                                                                          | (2,958,272)                                                                          | 1,370,410                                                                        | 78.419                                                                    |
| Purchase Land and Buildings                                                                                                                                                                                                                                                                                                 |                  | 961,050)                                                          | (3,792,785)                                                                     | (12,157,799)                                                                         | (12,496,799)                                                                         | 1,831,735                                                                        | 48.30%                                                                    |
| Purchase Plant and Equipment                                                                                                                                                                                                                                                                                                |                  | 231,078)                                                          | (603,000)                                                                       | (2,838,176)                                                                          | (2,838,176)                                                                          | 371,922                                                                          | 61.68%                                                                    |
| Purchase Furniture and Equipment                                                                                                                                                                                                                                                                                            |                  | 156,249)                                                          | (79,874)                                                                        | (491,900)                                                                            | (491,900)                                                                            | (76,375)                                                                         | (95.62%                                                                   |
| Purchase Infrastructure Assets - Roads                                                                                                                                                                                                                                                                                      |                  | 160,283)                                                          | (1,363,744)                                                                     | (9,390,814)                                                                          | (9,390,814)                                                                          | 1,203,461                                                                        | 88.25%                                                                    |
| Purchase Infrastructure Assets - Footpaths                                                                                                                                                                                                                                                                                  |                  | (1,119)                                                           | (220,932)                                                                       | (581,206)                                                                            | (581,206)                                                                            | 219,813                                                                          | 99.49%                                                                    |
|                                                                                                                                                                                                                                                                                                                             |                  | 0                                                                 | (790,974)                                                                       | (1,345,287)                                                                          | (1,345,287)                                                                          | 790,974                                                                          | 100.00                                                                    |
| Purchase Infrastructure Assets - Drainage                                                                                                                                                                                                                                                                                   |                  | 10000                                                             |                                                                                 | (898,000)                                                                            |                                                                                      | (295)                                                                            | 0.00%                                                                     |
| Purchase Infrastructure Assets - Drainage<br>Purchase Infrastructure Assets - Parks & Ovals                                                                                                                                                                                                                                 |                  | (295)                                                             | 0                                                                               | (090,000)                                                                            | (898,000)                                                                            |                                                                                  | 74.58%                                                                    |
|                                                                                                                                                                                                                                                                                                                             | (1,              | (295)<br>188,783)                                                 | (4,675,825)                                                                     | (31,735,512)                                                                         | (31,396,512)                                                                         | 3,487,042                                                                        | 14.007                                                                    |
| Purchase Infrastructure Assets - Parks & Ovals                                                                                                                                                                                                                                                                              | (1,              |                                                                   | 0                                                                               |                                                                                      |                                                                                      |                                                                                  |                                                                           |
| Purchase Infrastructure Assets - Parks & Ovals<br>Purchase Infrastructure Assets - Other                                                                                                                                                                                                                                    |                  | 188,783)                                                          | (4,675,825)                                                                     | (31,735,512)                                                                         | (31,396,512)                                                                         | 3,487,042                                                                        | (98.72%                                                                   |
| Purchase Infrastructure Assets - Parks & Ovals<br>Purchase Infrastructure Assets - Other<br>Proceeds from Disposal of Assets                                                                                                                                                                                                |                  | 188,783)<br>144,711                                               | (4,675,825)<br>11,305,000                                                       | (31,735,512)<br>12,355,100                                                           | (31,396,512)<br>12,355,100                                                           | 3,487,042<br>(11,160,289)                                                        | (98.72%)<br>(637.149                                                      |
| Purchase Infrastructure Assets - Parks & Ovals<br>Purchase Infrastructure Assets - Other<br>Proceeds from Disposal of Assets<br>Repayment of Debentures                                                                                                                                                                     |                  | 188,783)<br>144,711<br>123,140)                                   | (4,675,825)<br>11,305,000<br>(16,705)                                           | (31,735,512)<br>12,355,100<br>(355,523)                                              | (31,396,512)<br>12,355,100<br>(355,523)                                              | 3,487,042<br>(11,160,289)<br>(106,435)                                           | (98.72%)<br>(637.14%)<br>(100.00%)                                        |
| Purchase Infrastructure Assets - Parks & Ovals<br>Purchase Infrastructure Assets - Other<br>Proceeds from Disposal of Assets<br>Repayment of Debentures<br>Proceeds from New Debentures                                                                                                                                     |                  | 188,783)<br>144,711<br>123,140)<br>0                              | (4,675,825)<br>11,305,000<br>(16,705)<br>562,000                                | (31,735,512)<br>12,355,100<br>(355,523)<br>562,000                                   | (31,396,512)<br>12,355,100<br>(355,523)<br>562,000                                   | 3,487,042<br>(11,160,289)<br>(106,435)<br>(562,000)                              | (98.72%)<br>(637.14%)<br>(100.00%)<br>0.00%                               |
| Purchase Infrastructure Assets - Parks & Ovals<br>Purchase Infrastructure Assets - Other<br>Proceeds from Disposal of Assets<br>Repayment of Debentures<br>Proceeds from New Debentures<br>Advances to Community Groups                                                                                                     | (                | 188,783)<br>144,711<br>123,140)<br>0<br>0                         | (4,675,825)<br>11,305,000<br>(16,705)<br>562,000<br>0                           | (31,735,512)<br>12,355,100<br>(355,523)<br>562,000<br>0                              | (31,396,512)<br>12,355,100<br>(355,523)<br>562,000<br>0                              | 3,487,042<br>(11,160,289)<br>(106,435)<br>(562,000)<br>0                         | (98.72%<br>(637.14%<br>(100.00%<br>0.00%<br>0.00%                         |
| Purchase Infrastructure Assets - Parks & Ovals<br>Purchase Infrastructure Assets - Other<br>Proceeds from Disposal of Assets<br>Repayment of Debentures<br>Proceeds from New Debentures<br>Advances to Community Groups<br>Self-Supporting Loan Principal Income                                                            | (                | 188,783)<br>144,711<br>123,140)<br>0<br>0<br>0                    | (4,675,825)<br>11,305,000<br>(16,705)<br>562,000<br>0<br>0                      | (31,735,512)<br>12,355,100<br>(355,523)<br>562,000<br>0<br>0                         | (31,396,512)<br>12,355,100<br>(355,523)<br>562,000<br>0<br>0                         | 3,487,042<br>(11,160,289)<br>(106,435)<br>(562,000)<br>0<br>0                    | (98.72%)<br>(637.14%)<br>(100.00%)<br>0.00%<br>0.00%<br>0.83%<br>(71.32%) |
| Purchase Infrastructure Assets - Parks & Ovals<br>Purchase Infrastructure Assets - Other<br>Proceeds from Disposal of Assets<br>Repayment of Debentures<br>Advances to Community Groups<br>Self-Supporting Loan Principal Income<br>Transfers to Restricted Assets (Reserves)<br>Transfers from Restricted Asset (Reserves) | (<br>(<br>1      | 188,783)<br>144,711<br>123,140)<br>0<br>0<br>148,692)<br>,334,366 | (4,675,825)<br>11,305,000<br>(16,705)<br>562,000<br>0<br>(149,940)<br>4,651,975 | (31,735,512)<br>12,355,100<br>(355,523)<br>562,000<br>0<br>(3,523,158)<br>12,521,537 | (31,396,512)<br>12,355,100<br>(355,523)<br>562,000<br>0<br>(3,523,158)<br>12,521,537 | 3,487,042<br>(11,160,289)<br>(106,435)<br>(562,000)<br>0<br>0<br>1,248           | (98.72%<br>(637.14%<br>(100.00%<br>0.00%<br>0.83%<br>(71.32%              |
| Purchase Infrastructure Assets - Parks & Ovals<br>Purchase Infrastructure Assets - Other<br>Proceeds from Disposal of Assets<br>Repayment of Debentures<br>Proceeds from New Debentures<br>Advances to Community Groups<br>Self-Supporting Loan Principal Income<br>Transfers to Restricted Assets (Reserves)               | (<br>(<br>1<br>3 | 188,783)<br>144,711<br>123,140)<br>0<br>0<br>148,692)             | (4,675,825)<br>11,305,000<br>(16,705)<br>562,000<br>0<br>(149,940)              | (31,735,512)<br>12,355,100<br>(355,523)<br>562,000<br>0<br>(3,523,158)               | (31,396,512)<br>12,355,100<br>(355,523)<br>562,000<br>0<br>(3,523,158)               | 3,487,042<br>(11,160,289)<br>(106,435)<br>(562,000)<br>0<br>1,248<br>(3,317,609) | (98.72%<br>(637.14%<br>(100.00%<br>0.00%<br>0.00%<br>0.83%                |