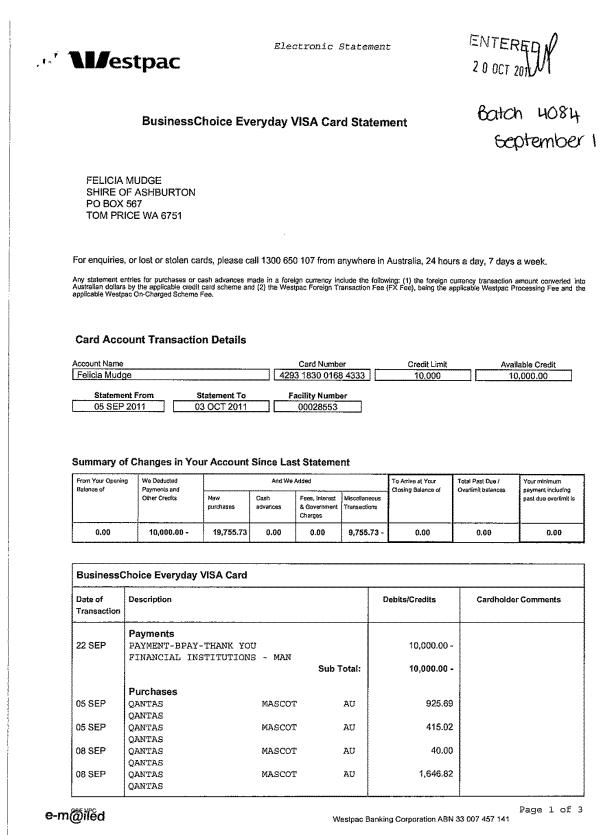

| Sub Total:  | 5,573.11 -     |                     |  |  |  |  |
|                                   | G                                                               | rand Total: | 0.00           |                     |  |  |  |  |

| I have checked the above details and verify that they are correct. |      |
|--------------------------------------------------------------------|------|
| Cardholder Signature                                               | Date |
| Transactions examined and approved.                                |      |
| Manager/Supervisor Signature                                       | Date |
|                                                                    | Date |

e-m@illed

Page 2 of 2 Westpac Banking Corporation ABN 33 007 457 141

0 4 OCT 2011



0 5 OCT 2011

**W**estpac

\* . ^

Electronic Statement

| Date of<br>Transaction | Description                                                |             | Debits/Credits | Cardholder Comments |
|------------------------|------------------------------------------------------------|-------------|----------------|---------------------|
| 09 SEP                 | QANTAS MASCO                                               | PT AU       | 1,935.80       |                     |
| 10 SEP                 | QANTAS<br>Conference Management Heath                      | cote AU     | 1,235.00       |                     |
|                        | BUSINESS SERVICES NOT ELSEWH                               | [           |                |                     |
| 08 SEP                 |