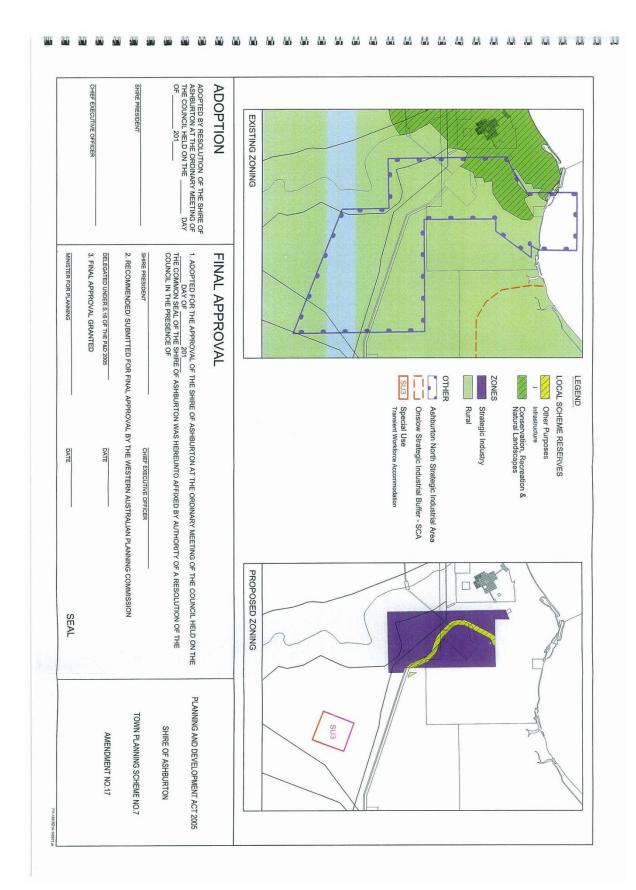

_\_\_\_ 65-80HA GAS TO LIQUID (GTL) \_\_\_\_\_ DESALINATION PLANT \_\_\_\_\_ WASTE WATER FACTORY 70-250HA \_ 1SHA SOHA POWER FACTORY 15HA LEGEND ROAD RESERVE PIPELINE RESERVE SERVICES RESERVE VREA CONVEYOR \_ ..... SEAWATER SUPPLY PIPELINE BRINE RETURN DIDELINE INDUSTRIAL WASTE WATER OUTPUT & PROCESS WATER INDUT (DOUBLE PIDE) AMMONIA FEEDSTOCK PIPELINE AMMONIA EXPORT PIPELINE GTL LIQUID FUEL EXPORT LINES (UP TO 8 LINES SEWER PIPE (4 WASTE WATER IN SEPARATE LINE AS REQUIRE TERTIARY TREATED SEWAGE EXPORT PIPELINE TERTIARY TREATED SEWAGE E GAS PIPELINE (Import V. OR EDN OO, PIPELINE POTABLE WATER WASTE HEAT WASTE GAS INGRESS POINT EGRESS POINT NIT + + 6 48H# POSSIBLE FUTU DRT % LAYDOWA GENERAL OTHER JOHA GENERA OTHER JOHA TRANSIENT WO TRANSIENT WORKERS ACCOMMODATION 2 382H4 (AREA 2 ONLY) 12