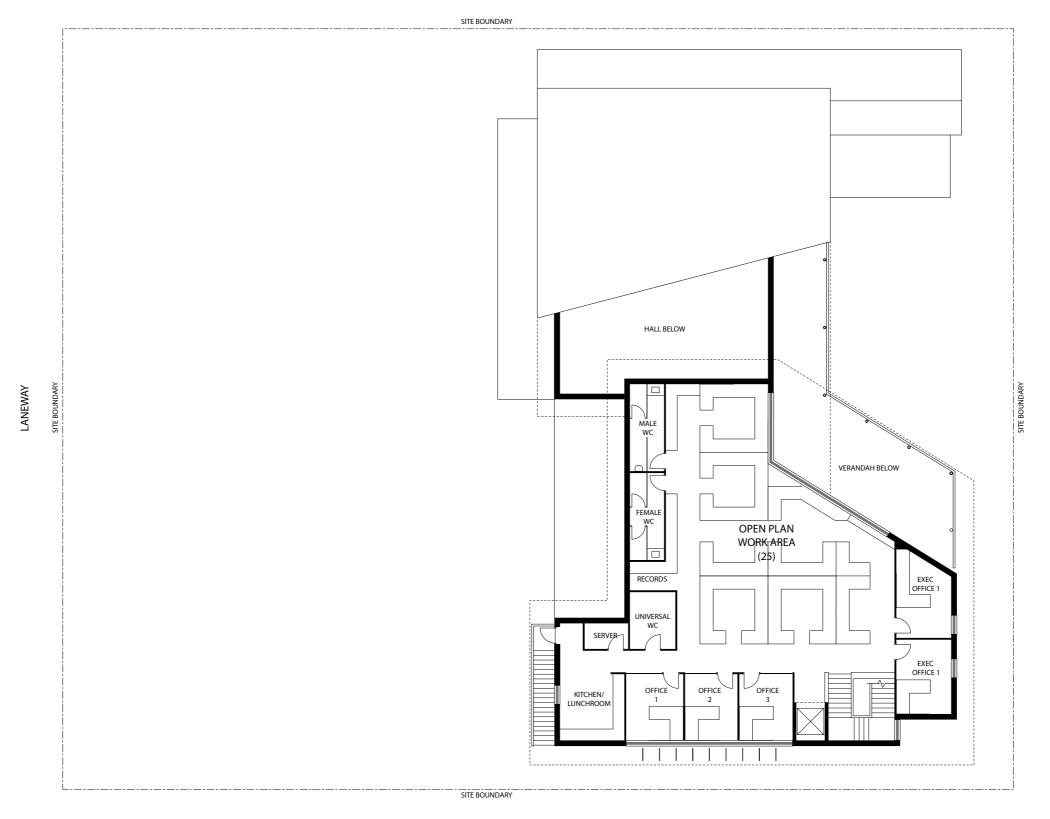

e use of the 'deep verandah' as a formal motif to protect the building from the elements and as an armature to support a decorative and functional frieze of vertical shade louvres. Randomly coloured in the shades of the landscape of the Pilbara region, this element becomes a key element of the public façade of the building.
- Symbolically, the cantilevered upper floor of the Shire administration areas rest on a bright blue column near the Shire office entrance this column represents the 'pillar of the community' reinforcing the fact that it is ultimately the strength of the Onslow community working with the Shire that supports the fortunes of Onslow.

# ATTACHMENT 13.1B Concept

reflecting the rich landscape of the Pilbara



sea and sky

vegetation

geology



rock, earth

landscape







GROSS INTERNAL AREA (SQM): GROUND: 553 FIRST: 278 TOTAL: 831





#### **LIBRARY LAYOUT**

#### New Onslow Shire Complex - Accommodation brief - 28/2/2014

| Level  | Room<br>No. | SPACE                  | Net internal area (m2) |
|--------|-------------|------------------------|------------------------|
|        | 1           | ADMINISTRATION – OPEN  | 145                    |
|        |             | PLAN WORK AREA         |                        |
|        | 2           | EXECUTIVE OFFICES (2)  | 24                     |
| C:ust  | 3           | SMALL OFFICES/MEETING  | 31                     |
| First  |             | ROOMS (3)              |                        |
| Floor  | 4           | STAFF                  | 12                     |
|        |             | KITCHEN/LUNCHROOM