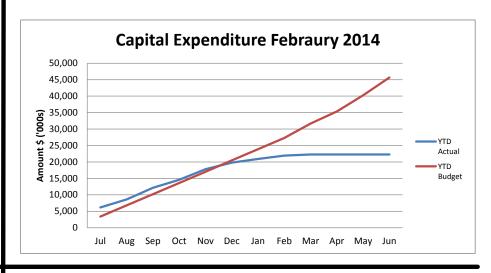

|
|                     |               |                                                                                 |                          |                         |                         |                   |                         |
|                     |               | Total                                                                           | 23,617,056.00            | 23,378,609.77           | 15,152,912.00           | 15,737,079.52     | 7,641,530.25            |
|                     |               |                                                                                 | 38,113,172.00            | 35,775,917.51           | 20,662,220.00           | 20,688,259.86     | 15,087,657.65           |

#### **Income and Expenditure Graphs**









#### **Other Graphs**







#### Private Works Register to 28 February 2014

|         |                                                          | Costs 28/02/2014 |               | Income<br>28/02/2014 |               |               |           |
|---------|----------------------------------------------------------|------------------|---------------|----------------------|---------------|---------------|-----------|
| Private |                                                          | 2013/14          | Life To Date  | 2013/14              | Life To Date  |               |           |
|         |                                                          | •                |               | •                    |               |               |           |
| Works   |