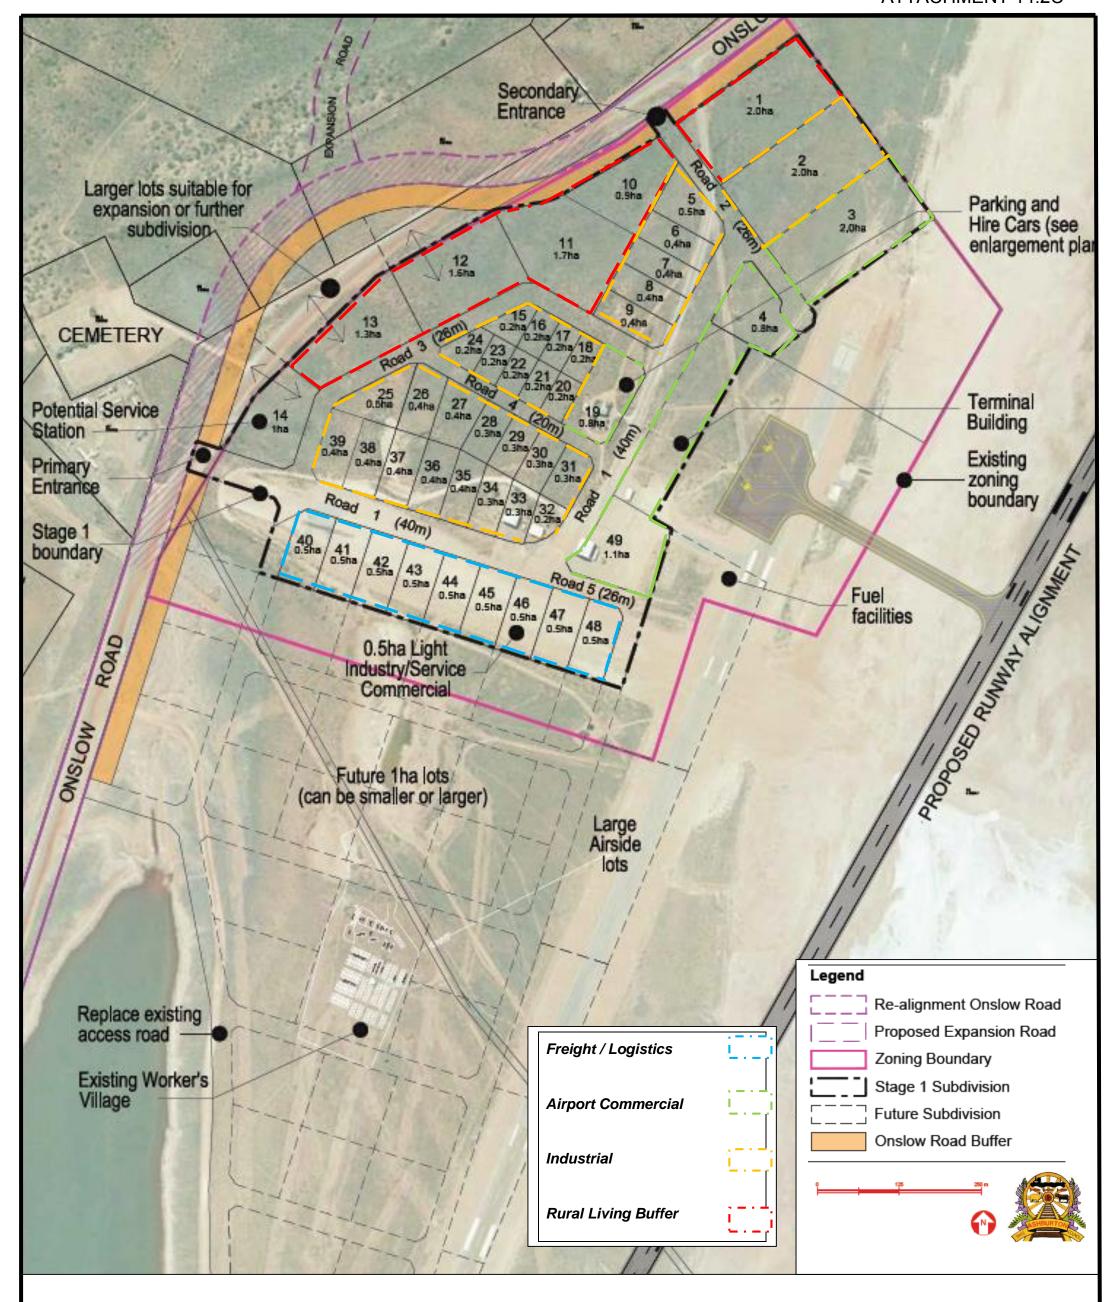

|   | Council<br>Meeting | Agenda<br>Ref. | Report Title                                                                                                                | Council Decision                                                                                                                                                                                                                                                                                                                                                                                                                                                                                                                                              | Current Status                                                                                                                      |
|---|--------------------|----------------|-----------------------------------------------------------------------------------------------------------------------------|---------------------------------------------------------------------------------------------------------------------------------------------------------------------------------------------------------------------------------------------------------------------------------------------------------------------------------------------------------------------------------------------------------------------------------------------------------------------------------------------------------------------------------------------------------------|-------------------------------------------------------------------------------------------------------------------------------------|
|   | Meeting            | Rei.           |                                                                                                                             | need to identify capital projects presently scheduled for 2014/15 or 2015/16, to defer until later financial years.                                                                                                                                                                                                                                                                                                                                                                                                                                           |                                                                                                                                     |
| 4 | 01/14              | 13.5           | Ocean View Caravan Park - Review Of Ocean View Caravan Park Permanent Fees MINUTE: 11738                                    | <ol> <li>Lower the rent for 40 permanent bays to \$300 a week for people with signed leases subject to legal advice, including confirming compliance with relevant fair trading, National Competition Policy and other legislation. Further, that any financial repercussions be referred to the March 2014 budget review.</li> <li>Include for consideration within the 2014/15 budget deliberations, a review of the Ocean View Caravan Park fees and charges.</li> </ol>                                                                                   | Ongoing  Residents notified and reduction of rates has taken effect  01/04/2014                                                     |
| 5 | 01/14              | 13.4           | Development Of Lot<br>16 Onslow Road,<br>Onslow (Onslow<br>Light Industrial Area<br>- Airport Subdivision)<br>MINUTE: 11737 | <ol> <li>Endorse Option 1 – Sell 'As Is'; authorise the CEO to set appropriate sale conditions including prompt development of the site including provisions to provide utilities and other civil services to the Onslow Airport;</li> <li>Authorise the CEO to publically seek submissions from potential purchasers and present a proposed model to Council for endorsement at the earliest opportunity.</li> <li>Assessment criteria for the Tender are to be:         <ul> <li>a. Price 40%</li> <li>b. Development Time Frame 40%</li> </ul> </li> </ol> | Ongoing  Council endorsed option 1 – Sell As Is. Subdivision of the Lot and tender documentation is now being prepared.  31/03/2014 |