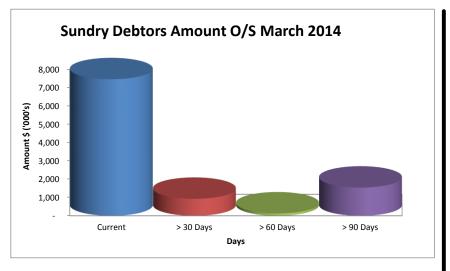

|               |                                                                                 |                          |                         |                         |                   |                         |
|                     |               | Total                                                                           | 23,617,056.00            | 23,378,609.77           | 15,152,912.00           | 15,737,079.52     | 7,641,530.25            |
|                     |               |                                                                                 | 38,113,172.00            | 35,775,917.51           | 20,662,220.00           | 20,688,259.86     | 15,087,657.65           |

#### **Income and Expenditure Graphs**









#### **Other Graphs**







#### Private Works Register to 28 February 2014

|         |                                                          | Costs 28/02/2014 |               | Income<br>28/02/2014 |               |               |           |
|---------|----------------------------------------------------------|------------------|---------------|----------------------|---------------|---------------|-----------|
| Private |                                                          | 2013/14          | Life To Date  | 2013/14              | Life To Date  |               |           |
|         |                                                          | •                |               | •                    |               |               |           |
| Works   |