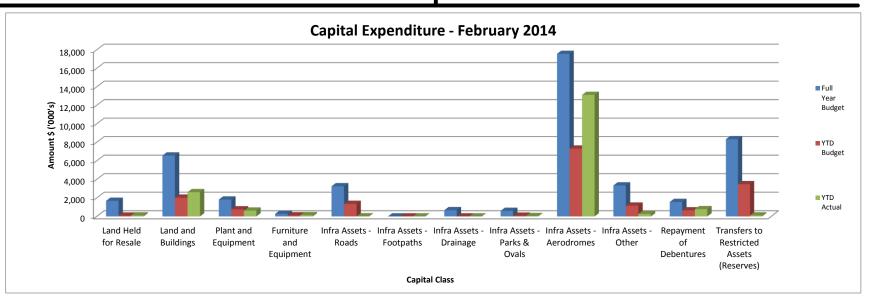

## **Corporate Services Decision Status Report**

| # | Council<br>Meeting | Agenda<br>Ref. | Report Title                                                                           |                                    | Council Decision                                                                                                                                                                                                                       | Current Status                                                                                                  |
|---|--------------------|----------------|----------------------------------------------------------------------------------------|------------------------------------|----------------------------------------------------------------------------------------------------------------------------------------------------------------------------------------------------------------------------------------|-----------------------------------------------------------------------------------------------------------------|
| 1 | 03/14              | 13.10          | 2011/2012 Annual<br>Report And Annual<br>General Meeting Of<br>Electors  MINUTE: 11774 | ATTAC  2. That Co                  | s the draft Annual Report for 2012/2013 as HMENT 13.10; and buncil hold an Annual General Meeting of Electors at the hompson Sports Pavilion, Stadium Road, Tom Price ncing at 4.00pm on Wednesday 16 April 2014.                      | Annual General Meeting of Electors advertised on 27 March 2014 in the West Australian and Libraries and Website |
| 2 | 03/14              | 13.9           | 2013/14 Annual<br>Budget Review<br>MINUTE: 11773                                       | 30 Jun                             | s the 2013/14 Annual Budget Review and approves the e 2014 forecast as the amended Budget for 2013/14 as TACHMENT 13.9 (under separate cover) EXCLUDING following:                                                                     | Financial Systems updated with the Amended Budget.  Updated Budget placed on AIMS                               |
|   |                    |                |                                                                                        | Account Code<br>11132240           | Description Bowling Club/Fitness Building Tom Price                                                                                                                                                                                    |                                                                                                                 |
|   |                    |                |                                                                                        | Job BC352<br>Job BE352<br>11188730 | CAP Bowling Club/Fitness Building Upgrade Tom Price Gym/Tom Price Bowling Club Property Lease fees(Income)                                                                                                                             | COMPLETE                                                                                                        |
|   |                    |                |                                                                                        | works<br>budget<br>(includ         | ers provide a report to Councillors outlining the capital and other significant items within the current 2013/14 and their commencement and completion dates ing those projects that are not anticipated to be seted by 30 June 2014). | Update coming to the April 2014 Council meeting COMPLETE                                                        |