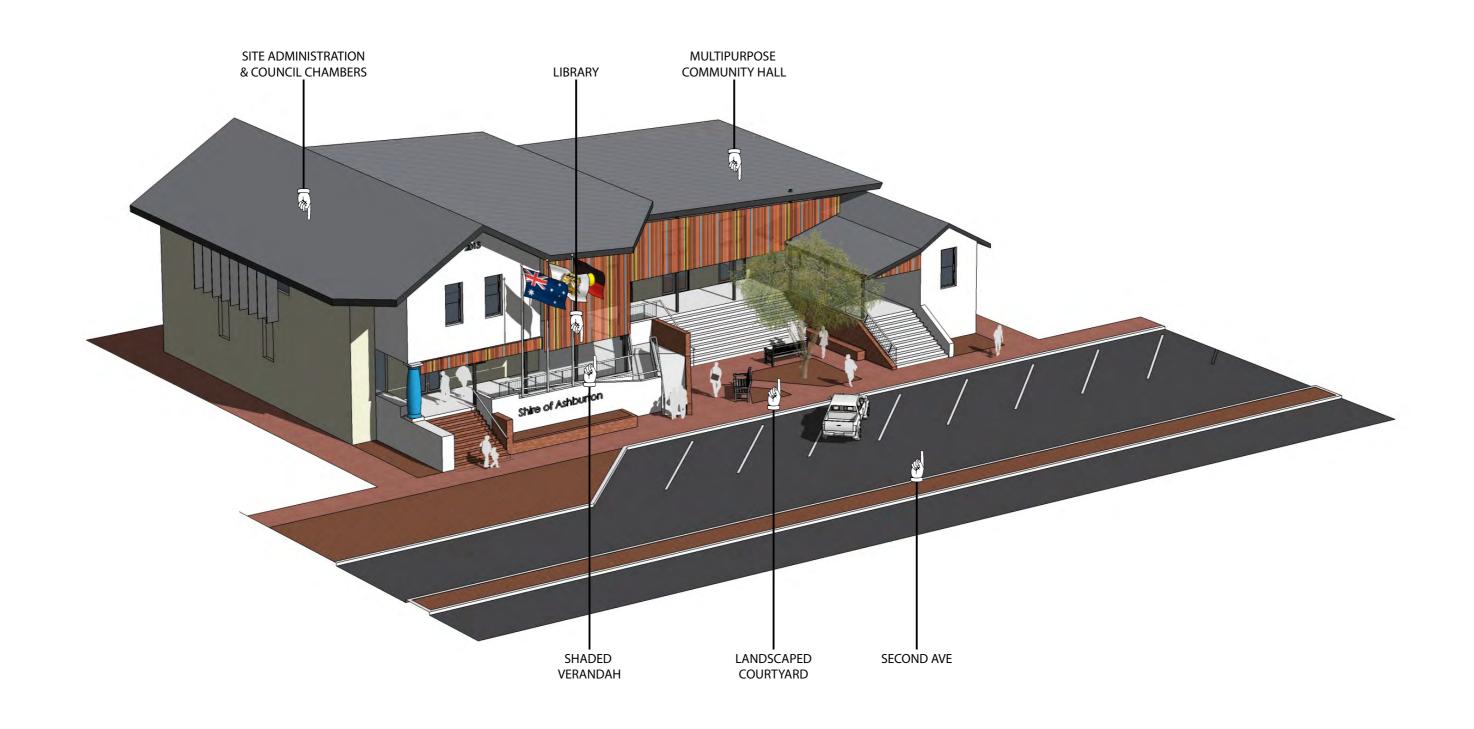

| 30                     |
|        | 13          | KITCHEN                | 38                     |
|        | 14          | TOILETS                | 34                     |
|        | 15          | CIRCULATON & SERVICES  | 42                     |
|        | 16          | COUNCIL CHAMBER &      | 57                     |
|        |             | ASSOCIATED SUPPORT     |                        |
|        |             | SPACES                 |                        |
| SUBTOT | AL          | NET INTERNAL AREA      | 752                    |
|        | 17          | UNENCLOSED COVERED     | 162                    |
|        |             | AREAS                  |                        |

#### **AREA SCHEDULE**



The blue column represents the 'pillar of the community'





# REVIEW OF WARDS AND REPRESENTATION

# **DISCUSSION PAPER**

Shire of Ashburton PO Box 567 TOM PRICE WA 6751 Fax: (08) 9189 2252

Email: soa@ashburton.wa.gov.au

#### **Background**

Schedule 2.2 of the *Local Government Act 1995* (the Act) requires local governments with wards, such as the Shire, to carry out reviews of ward boundaries and the number of councillors for each ward every 8 years. These reviews are submitted to the Local Government Advisory Board (the Board) for assessment.

The Shire previously carried out a review in 2006 and resolved to maintain the current situation.

#### **Current situation**

Currently the Shire of Ashburton has 9 councillors elected from 6 wards as follows:

| Ward Number of Electors |      | Number of Councillors | Councillor /<br>Elector Ratio