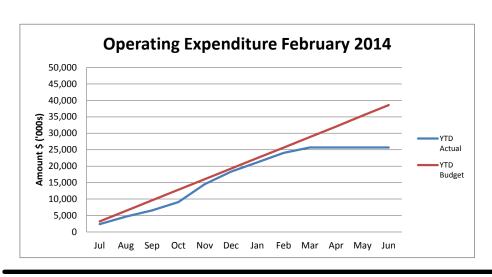

|
|                     |               |                                                                                 |                          |                         |                         |                   |                         |
|                     |               | Total                                                                           | 23,617,056.00            | 23,378,609.77           | 15,152,912.00           | 15,737,079.52     | 7,641,530.25            |
|                     |               |                                                                                 | 38,113,172.00            | 35,775,917.51           | 20,662,220.00           | 20,688,259.86     | 15,087,657.65           |

#### **Income and Expenditure Graphs**









#### **Other Graphs**







#### Private Works Register to 28 February 2014

|         |                                                          | Costs 28/02/2014 |               | Income<br>28/02/2014 |               |               |           |
|---------|----------------------------------------------------------|------------------|---------------|----------------------|---------------|---------------|-----------|
| Private |                                                          | 2013/14          | Life To Date  | 2013/14              | Life To Date  |               |           |
|         |                                                          | •                |               | •                    |               |               |           |
| Works   |