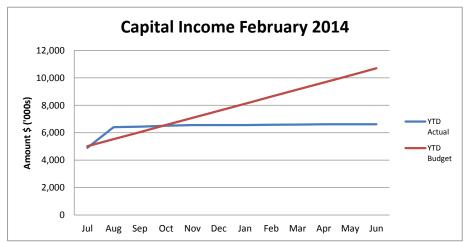

|
|                     |               |                                                                                 |                          |                         |                         |                   |                         |
|                     |               | Total                                                                           | 23,617,056.00            | 23,378,609.77           | 15,152,912.00           | 15,737,079.52     | 7,641,530.25            |
|                     |               |                                                                                 | 38,113,172.00            | 35,775,917.51           | 20,662,220.00           | 20,688,259.86     | 15,087,657.65           |

#### **Income and Expenditure Graphs**









#### **Other Graphs**







#### Private Works Register to 28 February 2014

|         |                                                          | Costs 28/02/2014 |               | Income<br>28/02/2014 |               |               |           |
|---------|----------------------------------------------------------|------------------|---------------|----------------------|---------------|---------------|-----------|
| Private |                                                          | 2013/14          | Life To Date  | 2013/14              | Life To Date  |               |           |
|         |                                                          | •                |               | •                    |               |               |           |
| Works   |