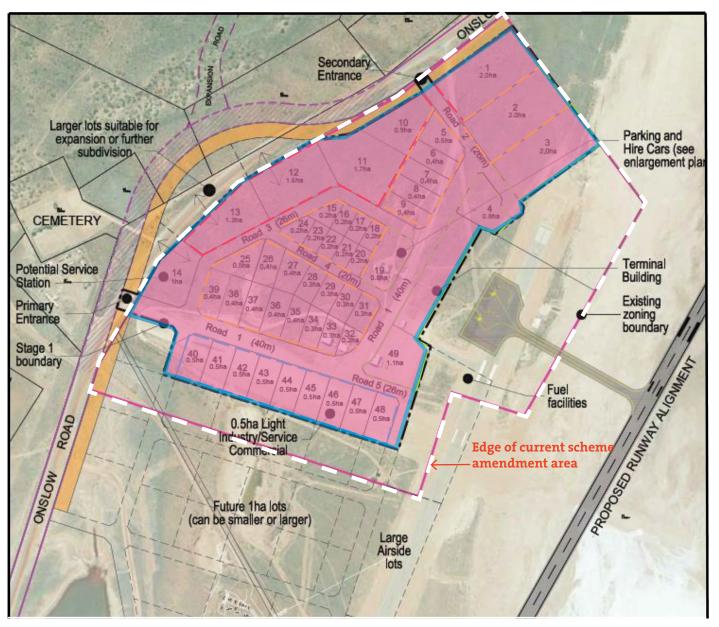

promoting a sound planning framework for Onslow Airport, it is suggested the Shire resolve to modify Amendment 15 so that;

- a) The subdivision and road layout be removed from the Proposed Zoning map;
- b) Advertise the OAIS1 DP separately with appropriate, supporting studies;
- Include adoption and endorsement section on the OAIS1 DP;
- d) The OAIS1 DP be re-formatted to read as a Development Plan;
- e) TPS 7 Zoning Table applies to the draft Onslow Airport Industrial Stage 1 DP;
- f) Only the land identified for light and service industry purposes be rezoned to 'Mixed Business';
- g) Proposed Airside land and associated airport activities would be better zoned "Airport", or left as "Public Purpose" Airport reserve.

Yours faithfully

lan Yull Team Lead

Wheatstone Government Approvals



## SUGGESTED MODIFICATIONS TO PROPOSED REZONING OF LOT 16

(based on OAIS1-DP)



Mixed Business zone

NB: Uncoloured area is to remain reserved as 'Public Purpose—Airport'







ABN: 50 860 676 021

27 March 2013

Enquiries: Our Ref:

Ron Tolliday on (08) 9323 4473

Your Ref:

08/555 D13#60253

SHIRE OF ASHBURTON 1318736 Rec No

8 - APR 2013 RM

Mr Frank Ludovico A/Chief Executive Officer Shire of Ashburton PO Box 567 Tom Price WA 6751

Dear Mr Ludovico

#### PROCLAMATION OF NORTH WEST COASTAL HIGHWAY REALIGNMENT FOR MESA A AND WARRAMBOO MINING GRADE SEPARATION NEAR PANNAWONICA TURN OFF.

Rio Tinto mining has undertaken the construction of a grade separated intersection on the North West Coastal Highway from 949.00slk to 950.54slk. This work has resulted in a realignment of North West