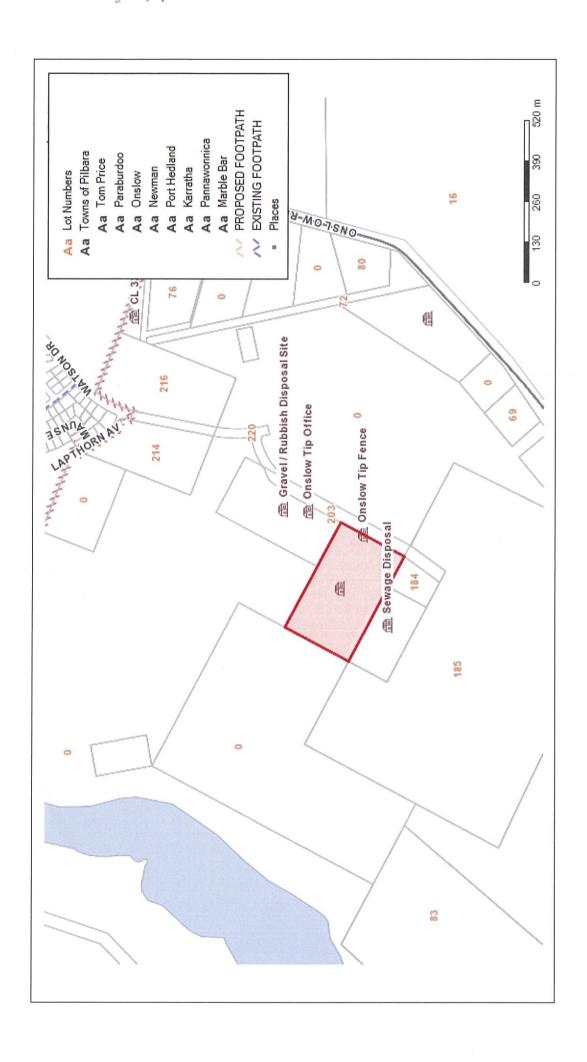

91 of Contaminated Sites Act 2003. An Adult Person should witness this signature. The address and occupation of the witness must be stated.

EXAMINED 7× 19/4/13



### MEMORIAL **CONTAMINATED SITES ACT 2003**

LODGED BY Department of Environment Regulation ADDRESS Level 4, 168 St Georges Terrace Perth, WA 6000 PHONE No. 1300 762 982 FAX No. (08) 9333 7575 REFERENCE No. 56364 ISSUING BOX No. 888V

Contaminated Sites Branch Department of Environment Regulation ADDRESS Level 4, 168 St Georges Terrace Perth, WA 6000 PHONE No. 1300 762 982 FAX No. (08) 9333 7575 INSTRUCT IF ANY DOCUMENTS ARE TO ISSUE TO OTHER

THAN LODGING PARTY 1/4



Lodged pursuant to the provisions of the TRANSFER OF LAND ACT 1893 as amended on the day and time shown above and particulars entered in the Register.

OC 5





ž •





Scale: 1:10,718

Description

Map Projection: GDA 94 (Lat/Long)

Geocentric Datum of Australia 1994 Datum:

1 Midland Square Midland WA 6056 (08) 9273 7341 customerservice@landgate.wa.gov.au www.landgate wa.gov.au





© Western Australian Land Information Authority 2007

110 07 40"E 21 39 24"5 Created 10 Apr 2014 21 38 51'S Map Viewer 21\* 39' 24"S 21 38 51"S 112. 00. SP.E 112. 00. SQLE