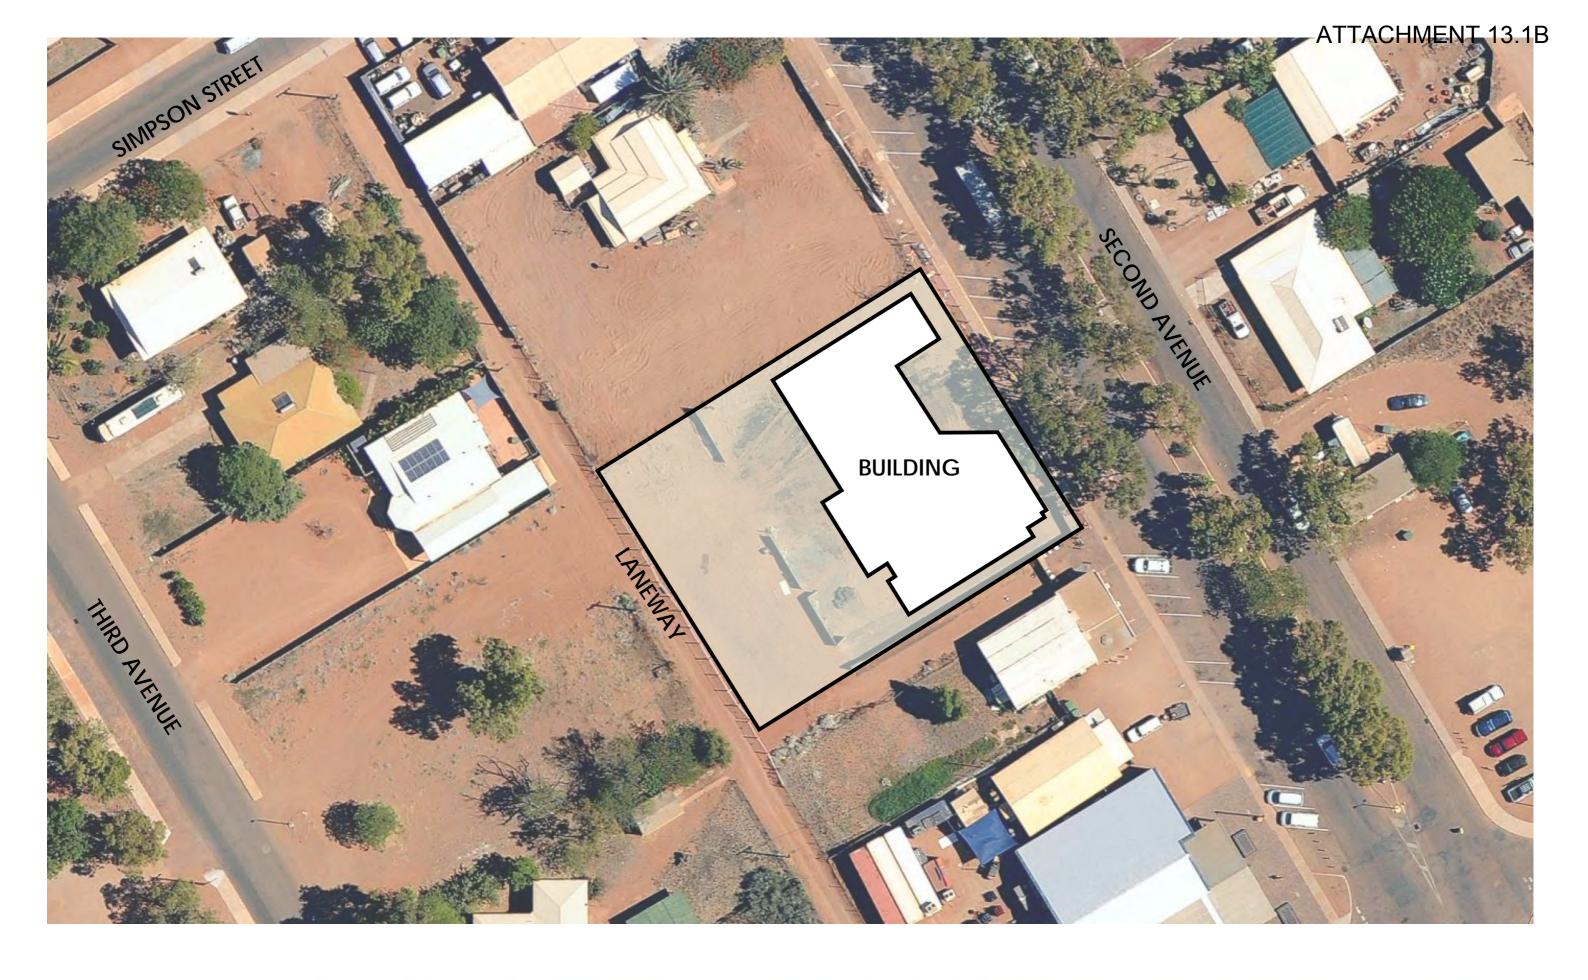

- The use of the 'deep verandah' as a formal motif to protect the building from the elements and as an armature to support a decorative and functional frieze of vertical shade louvres. Randomly coloured in the shades of the landscape of the Pilbara region, this element becomes a key element of the public façade of the building.
- Symbolically, the cantilevered upper floor of the Shire administration areas rest on a bright blue column near the Shire office entrance this column represents the 'pillar of the community' reinforcing the fact that it is ultimately the strength of the Onslow community working with the Shire that supports the fortunes of Onslow.

# ATTACHMENT 13.1B Concept

reflecting the rich landscape of the Pilbara



sea and sky

vegetation

geology



rock, earth

landscape







GROSS INTERNAL AREA (SQM): GROUND: 553 FIRST: 278 TOTAL: 831





#### **LIBRARY LAYOUT**

#### New Onslow Shire Complex - Accommodation brief - 28/2/2014

| Level  | Room<br>No. | SPACE                  | Net internal area (m2) |
|--------|-------------|------------------------|------------------------|
|        | 1           | ADMINISTRATION – OPEN  | 145                    |
|        |             | PLAN WORK AREA         |                        |
|        | 2           | EXECUTIVE OFFICES (2)  | 24                     |
| C:ust  | 3           | SMALL OFFICES/MEETING  | 31                     |
| First  |             | ROOMS (3)              |                        |
| Floor  | 4           | STAFF                  | 12                     |
|        |             | KITCHEN/LUNCH