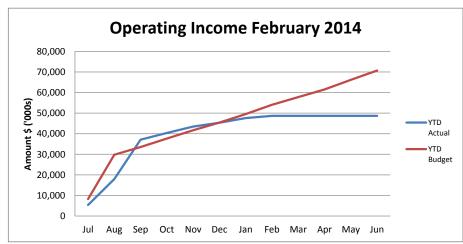

|
|                     |               |                                                                                 |                          |                         |                         |                   |                         |
|                     |               | Total                                                                           | 23,617,056.00            | 23,378,609.77           | 15,152,912.00           | 15,737,079.52     | 7,641,530.25            |
|                     |               |                                                                                 | 38,113,172.00            | 35,775,917.51           | 20,662,220.00           | 20,688,259.86     | 15,087,657.65           |

#### **Income and Expenditure Graphs**









#### **Other Graphs**







#### Private Works Register to 28 February 2014

|         |                                                          | Costs 28/02/2014 |               | Income<br>28/02/2014 |               |               |           |
|---------|----------------------------------------------------------|------------------|---------------|----------------------|---------------|---------------|-----------|
| Private |                                                          | 2013/14          | Life To Date  | 2013/14              | Life To Date  |               |           |
|         |                                                          | •                |               | •                    |               |               |           |
| Works   |