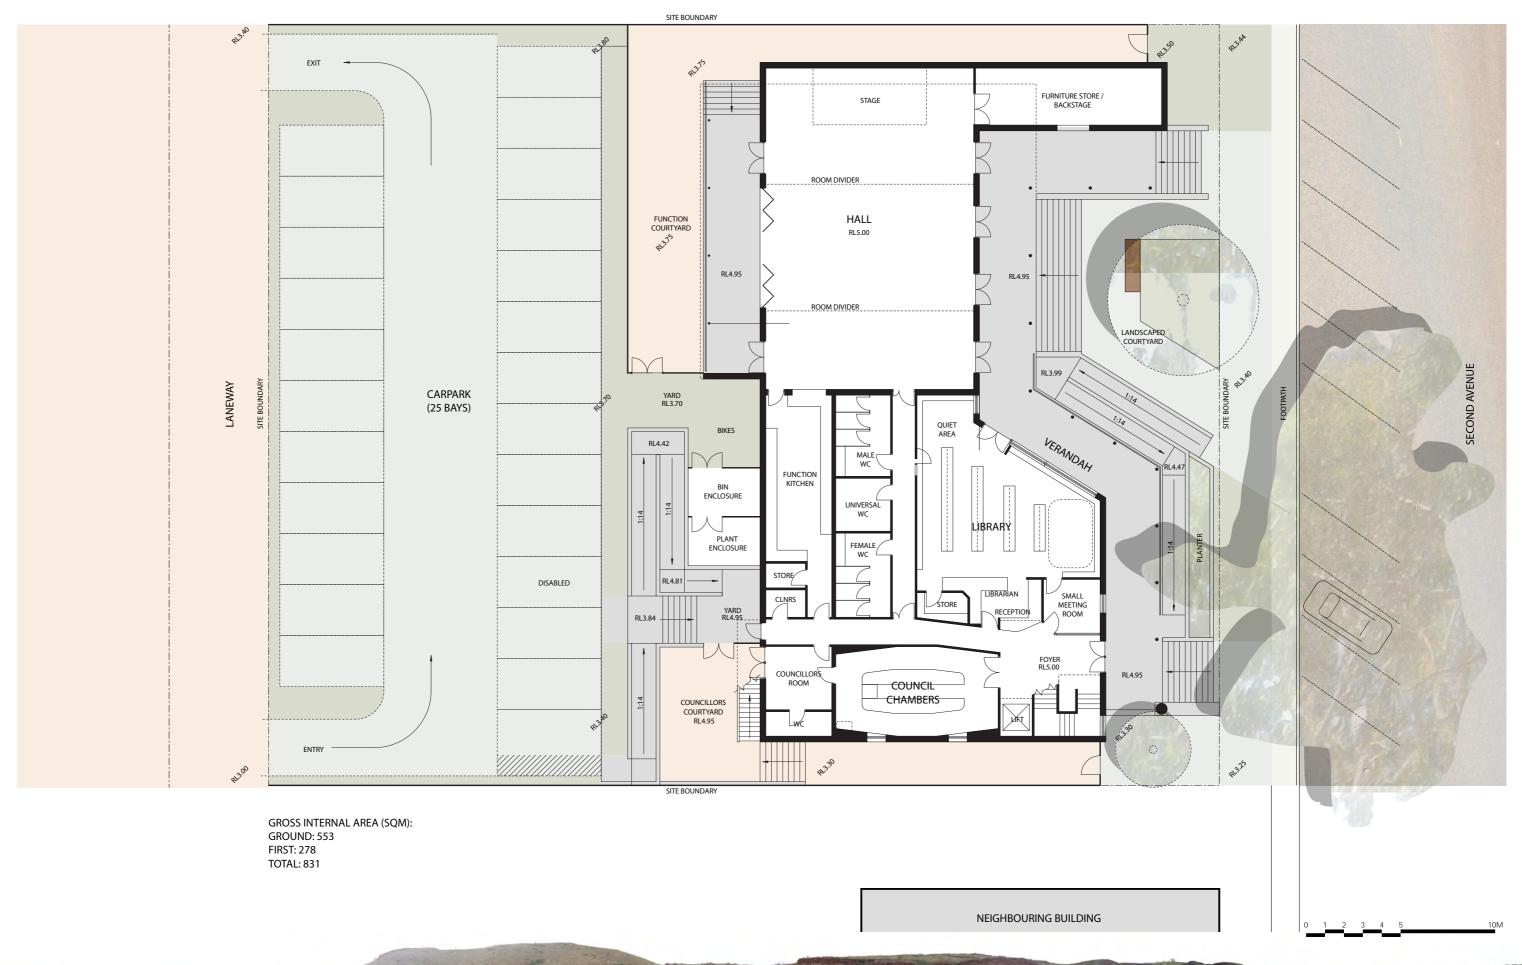

The use of the 'deep verandah' as a formal motif to protect the building from the elements and as an armature to support a decorative and functional frieze of vertical shade louvres. Randomly coloured in the shades of the landscape of the Pilbara region, this element becomes a key element of the public façade of the building.
- Symbolically, the cantilevered upper floor of the Shire administration areas rest on a bright blue column near the Shire office entrance this column represents the 'pillar of the community' reinforcing the fact that it is ultimately the strength of the Onslow community working with the Shire that supports the fortunes of Onslow.

# ATTACHMENT 13.1B Concept

reflecting the rich landscape of the Pilbara



sea and sky

vegetation

geology



rock, earth

landscape







GROSS INTERNAL AREA (SQM): GROUND: 553 FIRST: 278 TOTAL: 831





#### **LIBRARY LAYOUT**

#### New Onslow Shire Complex - Accommodation brief - 28/2/2014

| Level  | Room<br>No. | SPACE                  | Net internal area (m2) |
|--------|-------------|------------------------|------------------------|
|        | 1           | ADMINISTRATION – OPEN  | 145                    |
|        |             | PLAN WORK AREA         |                        |
|        | 2           | EXECUTIVE OFFICES (2)  | 24                     |
| C:ust  | 3           | SMALL OFFICES/MEETING  | 31                     |
| First  |             | ROOMS (3)              |                        |
| Floor  | 4           | STAFF                  | 12                     |
|        |             | KITCHEN/LUNCHRO