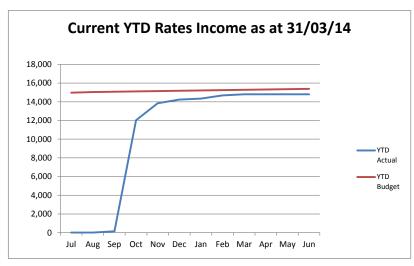

|               |                                                                                 |                          |                         |                         |                   |                         |
|                     |               | Total                                                                           | 23,617,056.00            | 23,378,609.77           | 15,152,912.00           | 15,737,079.52     | 7,641,530.25            |
|                     |               |                                                                                 | 38,113,172.00            | 35,775,917.51           | 20,662,220.00           | 20,688,259.86     | 15,087,657.65           |

#### **Income and Expenditure Graphs**









#### **Other Graphs**







#### Private Works Register to 28 February 2014

|         |                                                          | Costs 28/02/2014 |               | Income<br>28/02/2014 |               |               |           |
|---------|----------------------------------------------------------|------------------|---------------|----------------------|---------------|---------------|-----------|
| Private |                                                          | 2013/14          | Life To Date  | 2013/14              | Life To Date  |               |           |
|         |                                                          | •                |               | •                    |               |               |           |
| Works   |