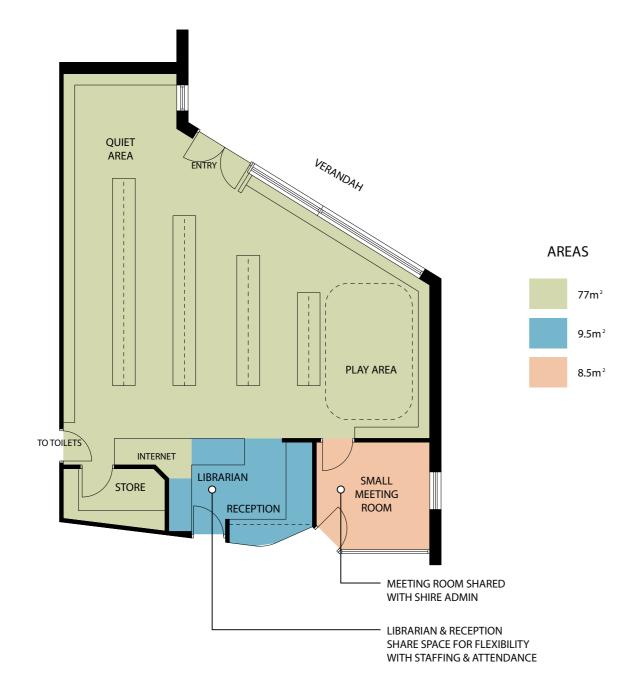

ding from the elements and as an armature to support a decorative and functional frieze of vertical shade louvres. Randomly coloured in the shades of the landscape of the Pilbara region, this element becomes a key element of the public façade of the building.
- Symbolically, the cantilevered upper floor of the Shire administration areas rest on a bright blue column near the Shire office entrance this column represents the 'pillar of the community' reinforcing the fact that it is ultimately the strength of the Onslow community working with the Shire that supports the fortunes of Onslow.

# ATTACHMENT 13.1B Concept

reflecting the rich landscape of the Pilbara



sea and sky

vegetation

geology



rock, earth

landscape







GROSS INTERNAL AREA (SQM): GROUND: 553 FIRST: 278 TOTAL: 831





#### **LIBRARY LAYOUT**

#### New Onslow Shire Complex - Accommodation brief - 28/2/2014

| Level  | Room<br>No. | SPACE                  | Net internal area (m2) |
|--------|-------------|------------------------|------------------------|
|        | 1           | ADMINISTRATION – OPEN  | 145                    |
|        |             | PLAN WORK AREA         |                        |
|        | 2           | EXECUTIVE OFFICES (2)  | 24                     |
| C:ust  | 3           | SMALL OFFICES/MEETING  | 31                     |
| First  |             | ROOMS (3)              |                        |
| Floor  | 4           | STAFF                  | 12                     |
|        |             | KITCHEN/LUNCHROOM      |                        |
|        | 5           | STAFF AM