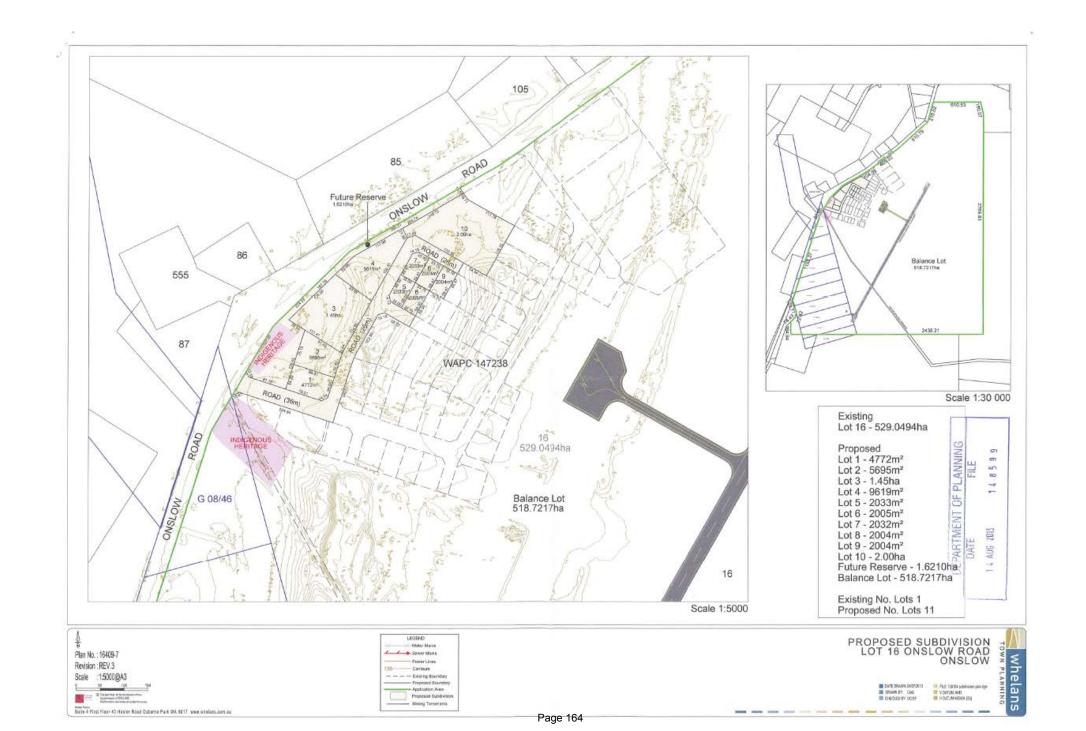

|   | Council<br>Meeting | Agenda<br>Ref. | Report Title                                                                                                                | Council Decision                                                                                                                                                                                                                                                                                                                                                                                                                                                                                                                                              | Current Status                                                                                                                      |
|---|--------------------|----------------|-----------------------------------------------------------------------------------------------------------------------------|---------------------------------------------------------------------------------------------------------------------------------------------------------------------------------------------------------------------------------------------------------------------------------------------------------------------------------------------------------------------------------------------------------------------------------------------------------------------------------------------------------------------------------------------------------------|-------------------------------------------------------------------------------------------------------------------------------------|
|   | Meeting            | Rei.           |                                                                                                                             | need to identify capital projects presently scheduled for 2014/15 or 2015/16, to defer until later financial years.                                                                                                                                                                                                                                                                                                                                                                                                                                           |                                                                                                                                     |
| 4 | 01/14              | 13.5           | Ocean View Caravan Park - Review Of Ocean View Caravan Park Permanent Fees MINUTE: 11738                                    | <ol> <li>Lower the rent for 40 permanent bays to \$300 a week for people with signed leases subject to legal advice, including confirming compliance with relevant fair trading, National Competition Policy and other legislation. Further, that any financial repercussions be referred to the March 2014 budget review.</li> <li>Include for consideration within the 2014/15 budget deliberations, a review of the Ocean View Caravan Park fees and charges.</li> </ol>                                                                                   | Ongoing  Residents notified and reduction of rates has taken effect  01/04/2014                                                     |
| 5 | 01/14              | 13.4           | Development Of Lot<br>16 Onslow Road,<br>Onslow (Onslow<br>Light Industrial Area<br>- Airport Subdivision)<br>MINUTE: 11737 | <ol> <li>Endorse Option 1 – Sell 'As Is'; authorise the CEO to set appropriate sale conditions including prompt development of the site including provisions to provide utilities and other civil services to the Onslow Airport;</li> <li>Authorise the CEO to publically seek submissions from potential purchasers and present a proposed model to Council for endorsement at the earliest opportunity.</li> <li>Assessment criteria for the Tender are to be:         <ul> <li>a. Price 40%</li> <li>b. Development Time Frame 40%</li> </ul> </li> </ol> | Ongoing  Council endorsed option 1 – Sell As Is. Subdivision of the Lot and tender documentation is now being prepared.  31/03/2014 |