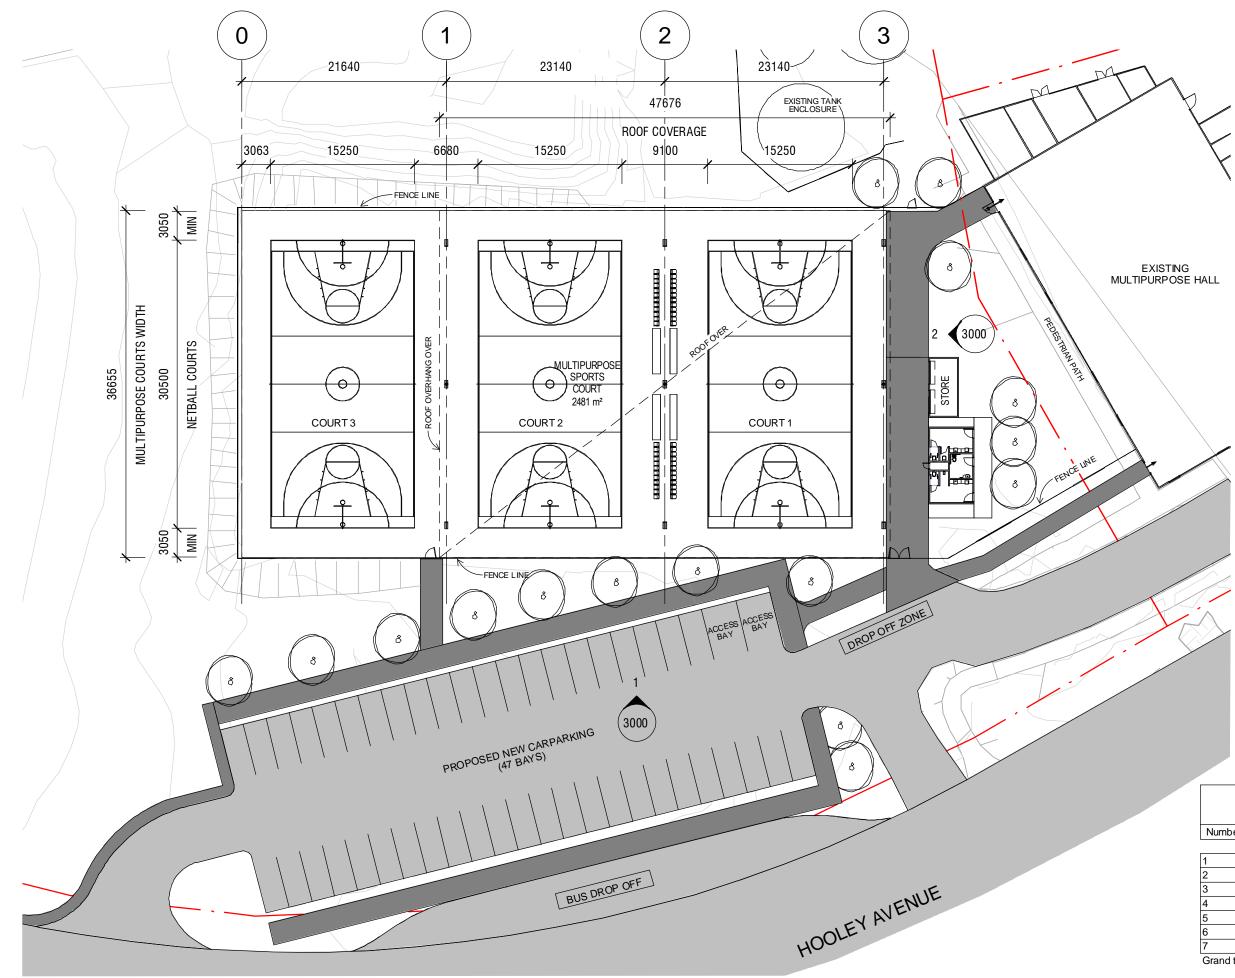

as the basis for feasibility assessments. We captured some digital ground survey in 2010 as part of the full survey for the Onslow Road widening project. I will arrange emailing of this to you as a GENIO file, along with the cost estimates referred to above.

Please do hesitate to contact Kyran Thorpe on 9956 1266 if you require further information. I look forward to your agreement for the handover of the Onslow Road.

Yours sincerely

Bernie Miller Regional Manager Mid West Gascoyne Region

Main Roads Western Australia Mid West-Gascoyne Region Eastward Road, Geraldton WA 6531 PO Box 165, Geraldton WA 6531 Website: mainroads.wa.gov.au Email: mwreg@mainroads.wa.gov.au Telephone: (08) 9956 1200 Facsimile: (08) 9956 1240





W: www.pindan.com.au A: 191 Great Eastern Hwy,

ATTACHMENT 16.1B





mode

Level 5, 329 Murray St, Perth WA 6000 T +61 8 9322 7681 per@modedesign.com.au



These designs and plans are the copyright of MODE DESIGN Corp. Pty Ltd and cannot be reproduced without written permission

ONSLOW MULTIPURPOSE COURTS

Do not scale off this drawing

## FOR TENDER CONCEPT

FLOOR PLAN - OVERALL SITE



Page 109

| Number    |              | Name              | Aroo (m <sup>2</sup> ) |                 |
|-----------|--------------|-------------------|------------------------|-----------------|
| Number    |              | Name              | Area (m <sup>2</sup> ) |                 |
| 1         | MULTIPUF     | POSE SPORTS COURT | 2481 m <sup>2</sup>    |                 |
| 2         | ROOF CO      | VERAGE            | 1488 m <sup>2</sup>    |                 |
| 3