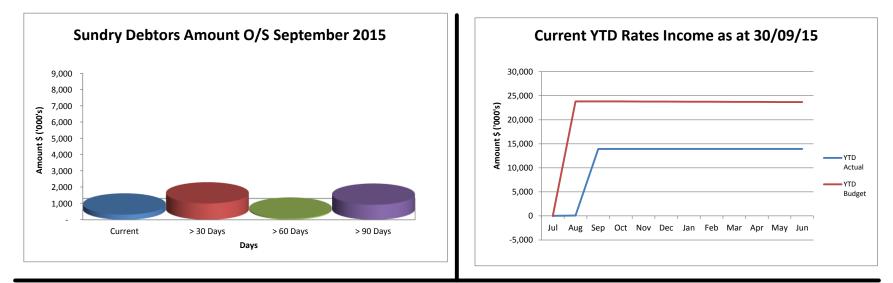

|                    |                                                                                    | 120,000.00                 | 120,000.00                       | 20,000.00                | 15,265.4               |
|                           |                    | Total                                                                              | 19,156,020.00              | 19,156,020.00                    | 3,835,308.00             | 1,968,224.9            |
|                           |                    |                                                                                    |                            | ., .,                            | 2,022,022.02             | ,,                     |

### **Income and Expenditure Graphs**



**Other Graphs** 





### Reserve Movements as at 31 August 2015

| CASH BACK RESERVES                                                                                                                                                            |                            |                    | YTD ACTUAL                                      |                                           |                                          |                            | I                  | BUDGET                                          |                                                               |                                                                                         |
|------------------------------------------------------------------------------------------------------------------------------------