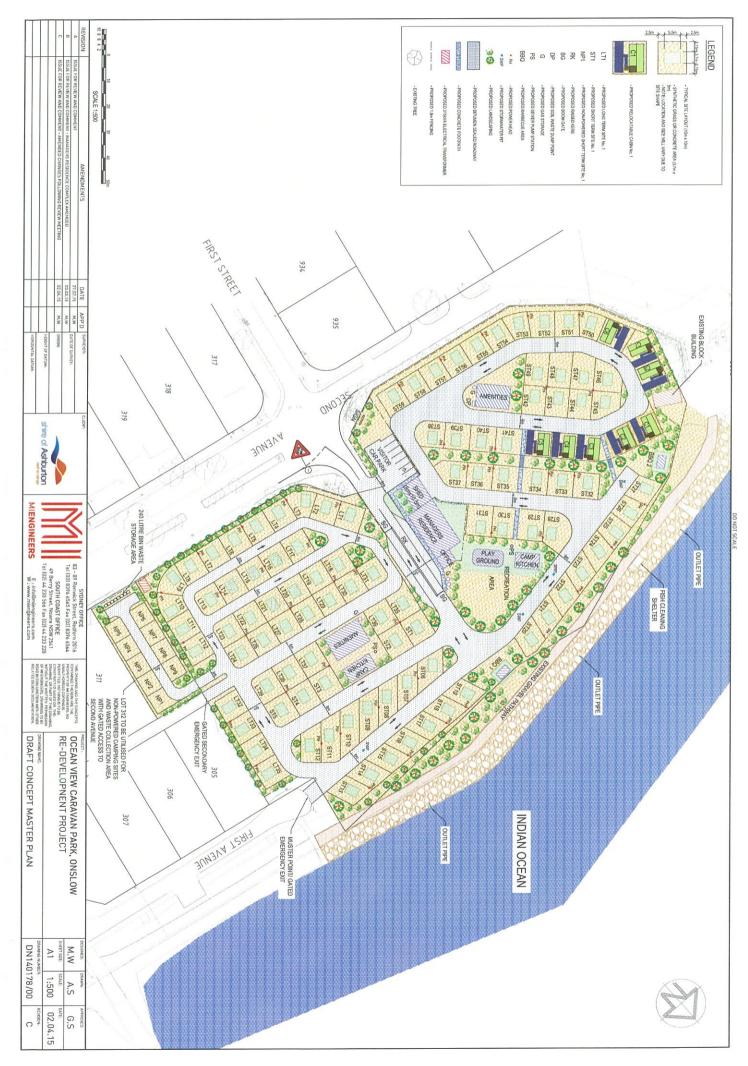

VED DATE APPROVED                                                                                                                                                                        | PURPOSE         SUBDIVISION           PLAN OF         LOT 500           DISTRICT         MINDELL         DPI FILE         OIT 146-1990-02.           TOWNSTE         DP 2A:5900         NIDEX BKS9. (10) 1.7         10.984.0           SURVEYORS ERFERANT         INDEX BKS9. (10) 1.7         10.994.0         INDEX BKS9. (10) 1.7         10.994.0           SURVEYORS ERFERANT         INDEX BKS9. (10) 1.7         10.994.0         INDEX BKS9. (10) 1.7         10.994.0           SURVEYORS ERFERANT         Index are as as a state and as a state are and as a state are and as a state are and a state | TYPE CROWN    |



FORM APPROVAL No. B2548

FORM N1

÷.

40

WESTERN AUSTRALIA TRANSFER OF LAND ACT 1893 AS AMENDED

# NOTIFICATION UNDER SECTION 70A

| DESCRIPTION OF LAND (Note 1)                     |   | EXTENT | VOLUME |   | FOLIO |
|--------------------------------------------------|---|--------|--------|---|-------|
| Lot 9001 on Deposited Plan 405414                |   | Whole  |        |   |       |
| Formerly part of Lot 16 on Deposited Plan 161140 |   | Part   | 2192   |   | 847   |
|                                                  |   |        |        |   |       |
|                                                  |   |        |        |   |       |
|                                                  |   |        |        |   |       |
| REGISTERED PROPRIETOR (Note 2)                   | [ |