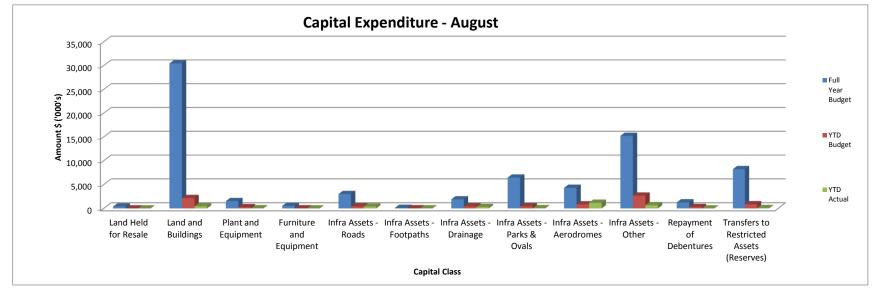

|                    |                                                                                    | 120,000.00                 | 120,000.00                       | 20,000.00                | 15,265.4               |
|                           |                    | Total                                                                              | 19,156,020.00              | 19,156,020.00                    | 3,835,308.00             | 1,968,224.9            |
|                           |                    |                                                                                    |                            | ., .,                            | 2,022,022.02             | ,,                     |

### **Income and Expenditure Graphs**



**Other Graphs** 





### Reserve Movements as at 31 August 2015

| CASH BACK RESERVES                                                                                                                                                            |                            |                    | YTD ACTUAL                                      |                                           |                                          |                            | I                  | BUDGET                                          |                                                               |                                                                                         |
|--------------------------------------------------------------------------------------------------------------------------------------