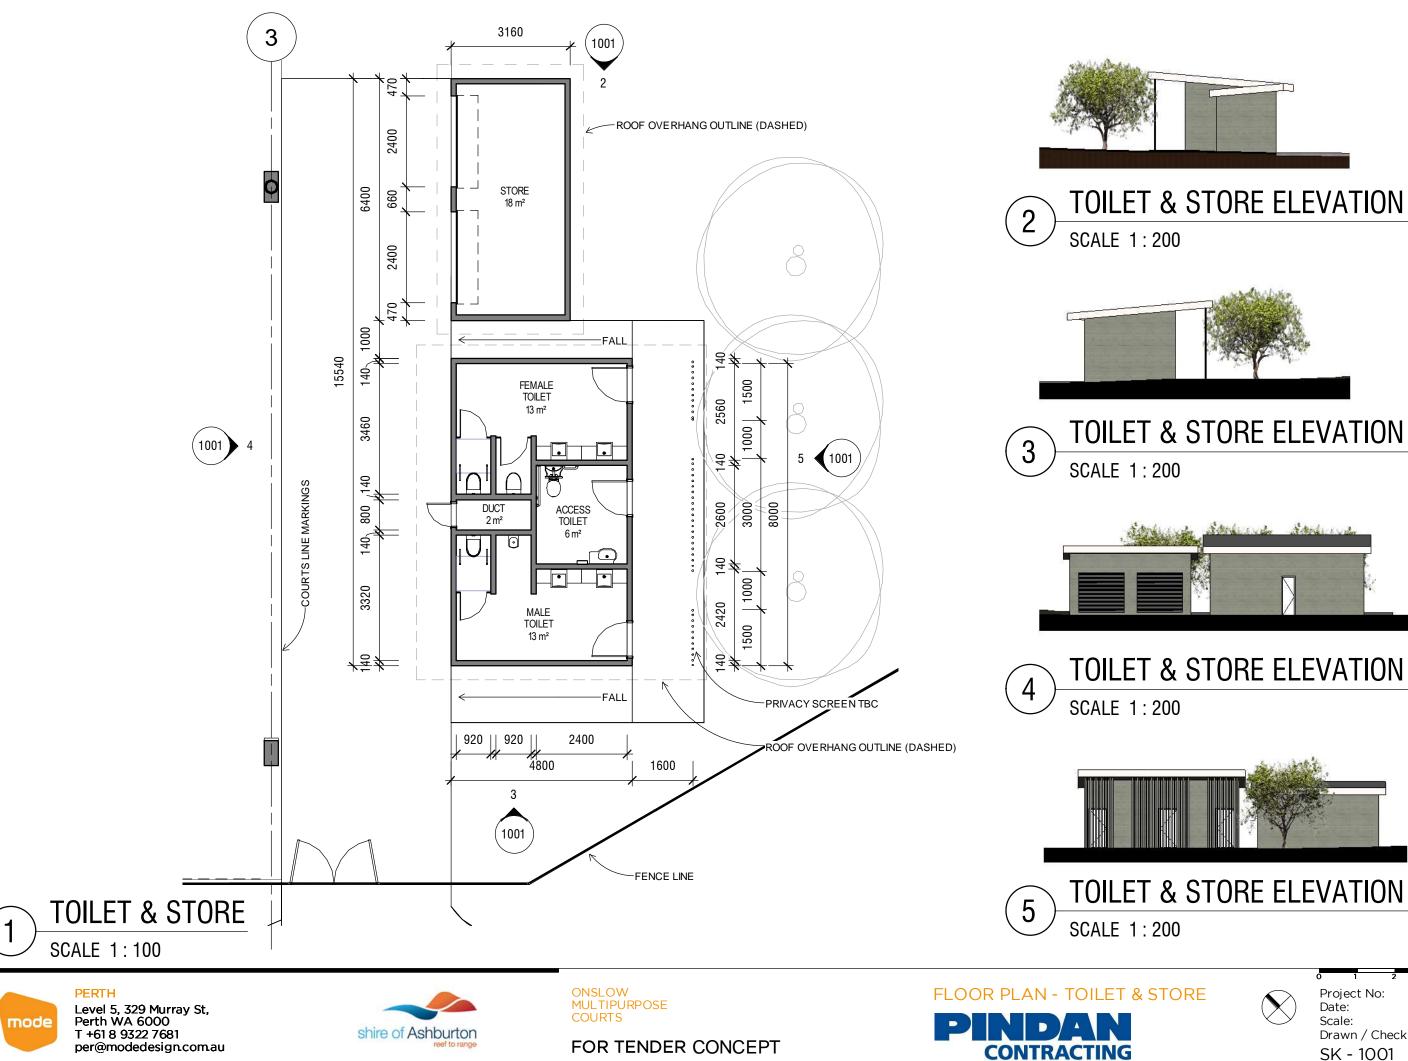

| 4020 m <sup>2</sup>    |                 |
|           |              |                   |                        | ATTACHMENT 16.1 |
|           |              | 0 2 4             | 6 8                    |                 |
|           |              | Project No:       | 15314                  | PER Z           |
|           |              | Date:             | 31.0                   | 7.15 —          |
|           | $\checkmark$ | Scale:            | 1:400@                 | A3 🔼            |
|           |              | Drawn / Check:    | CK                     | <sup>SP</sup> ග |
|           |              | SK - 1000         |                        | A -             |
|           |              |                   | 3/08/2015 2:18:4       |                 |





These designs and plans are the copyright of MODE DESIGN Corp. Pty Ltd and cannot be reproduced without written permission

FOR TENDER CONCEPT

Do not scale off this drawing Page 110

Drawn / Check: SK - 1001

15314PER 31.07.15 As indicated@ CK SP



3/08/2015 2:19:02 PM

| -                                                                            | 5                                                                                                                                                                                                                                                  |