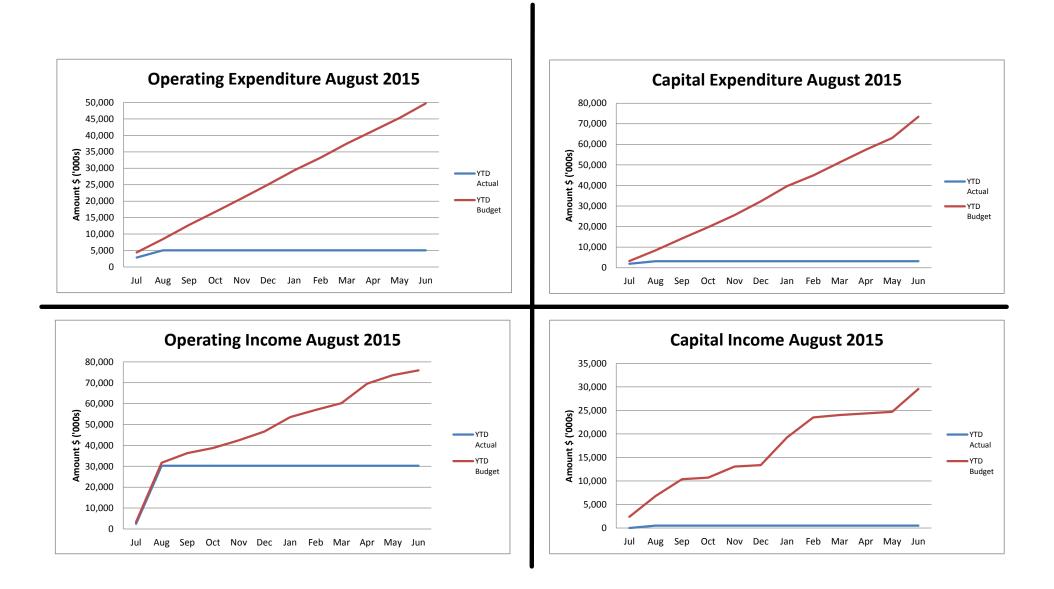

|
|                           |                    |                                                                                    | 120,000.00                 | 120,000.00                       | 20,000.00                | 15,265.4               |
|                           |                    | Total                                                                              | 19,156,020.00              | 19,156,020.00                    | 3,835,308.00             | 1,968,224.9            |
|                           |                    |                                                                                    |                            | ., .,                            | 2,022,022.02             | ,,                     |

### **Income and Expenditure Graphs**



**Other Graphs** 





### Reserve Movements as at 31 August 2015

| CASH BACK RESERVES                                                                                                                                                            |                            |                    | YTD ACTUAL                                      |                                           |                                          |                            | I                  | BUDGET                                          |                                                               |                                                                                         |
|---------------------------------------------------------------------------------------------------------------