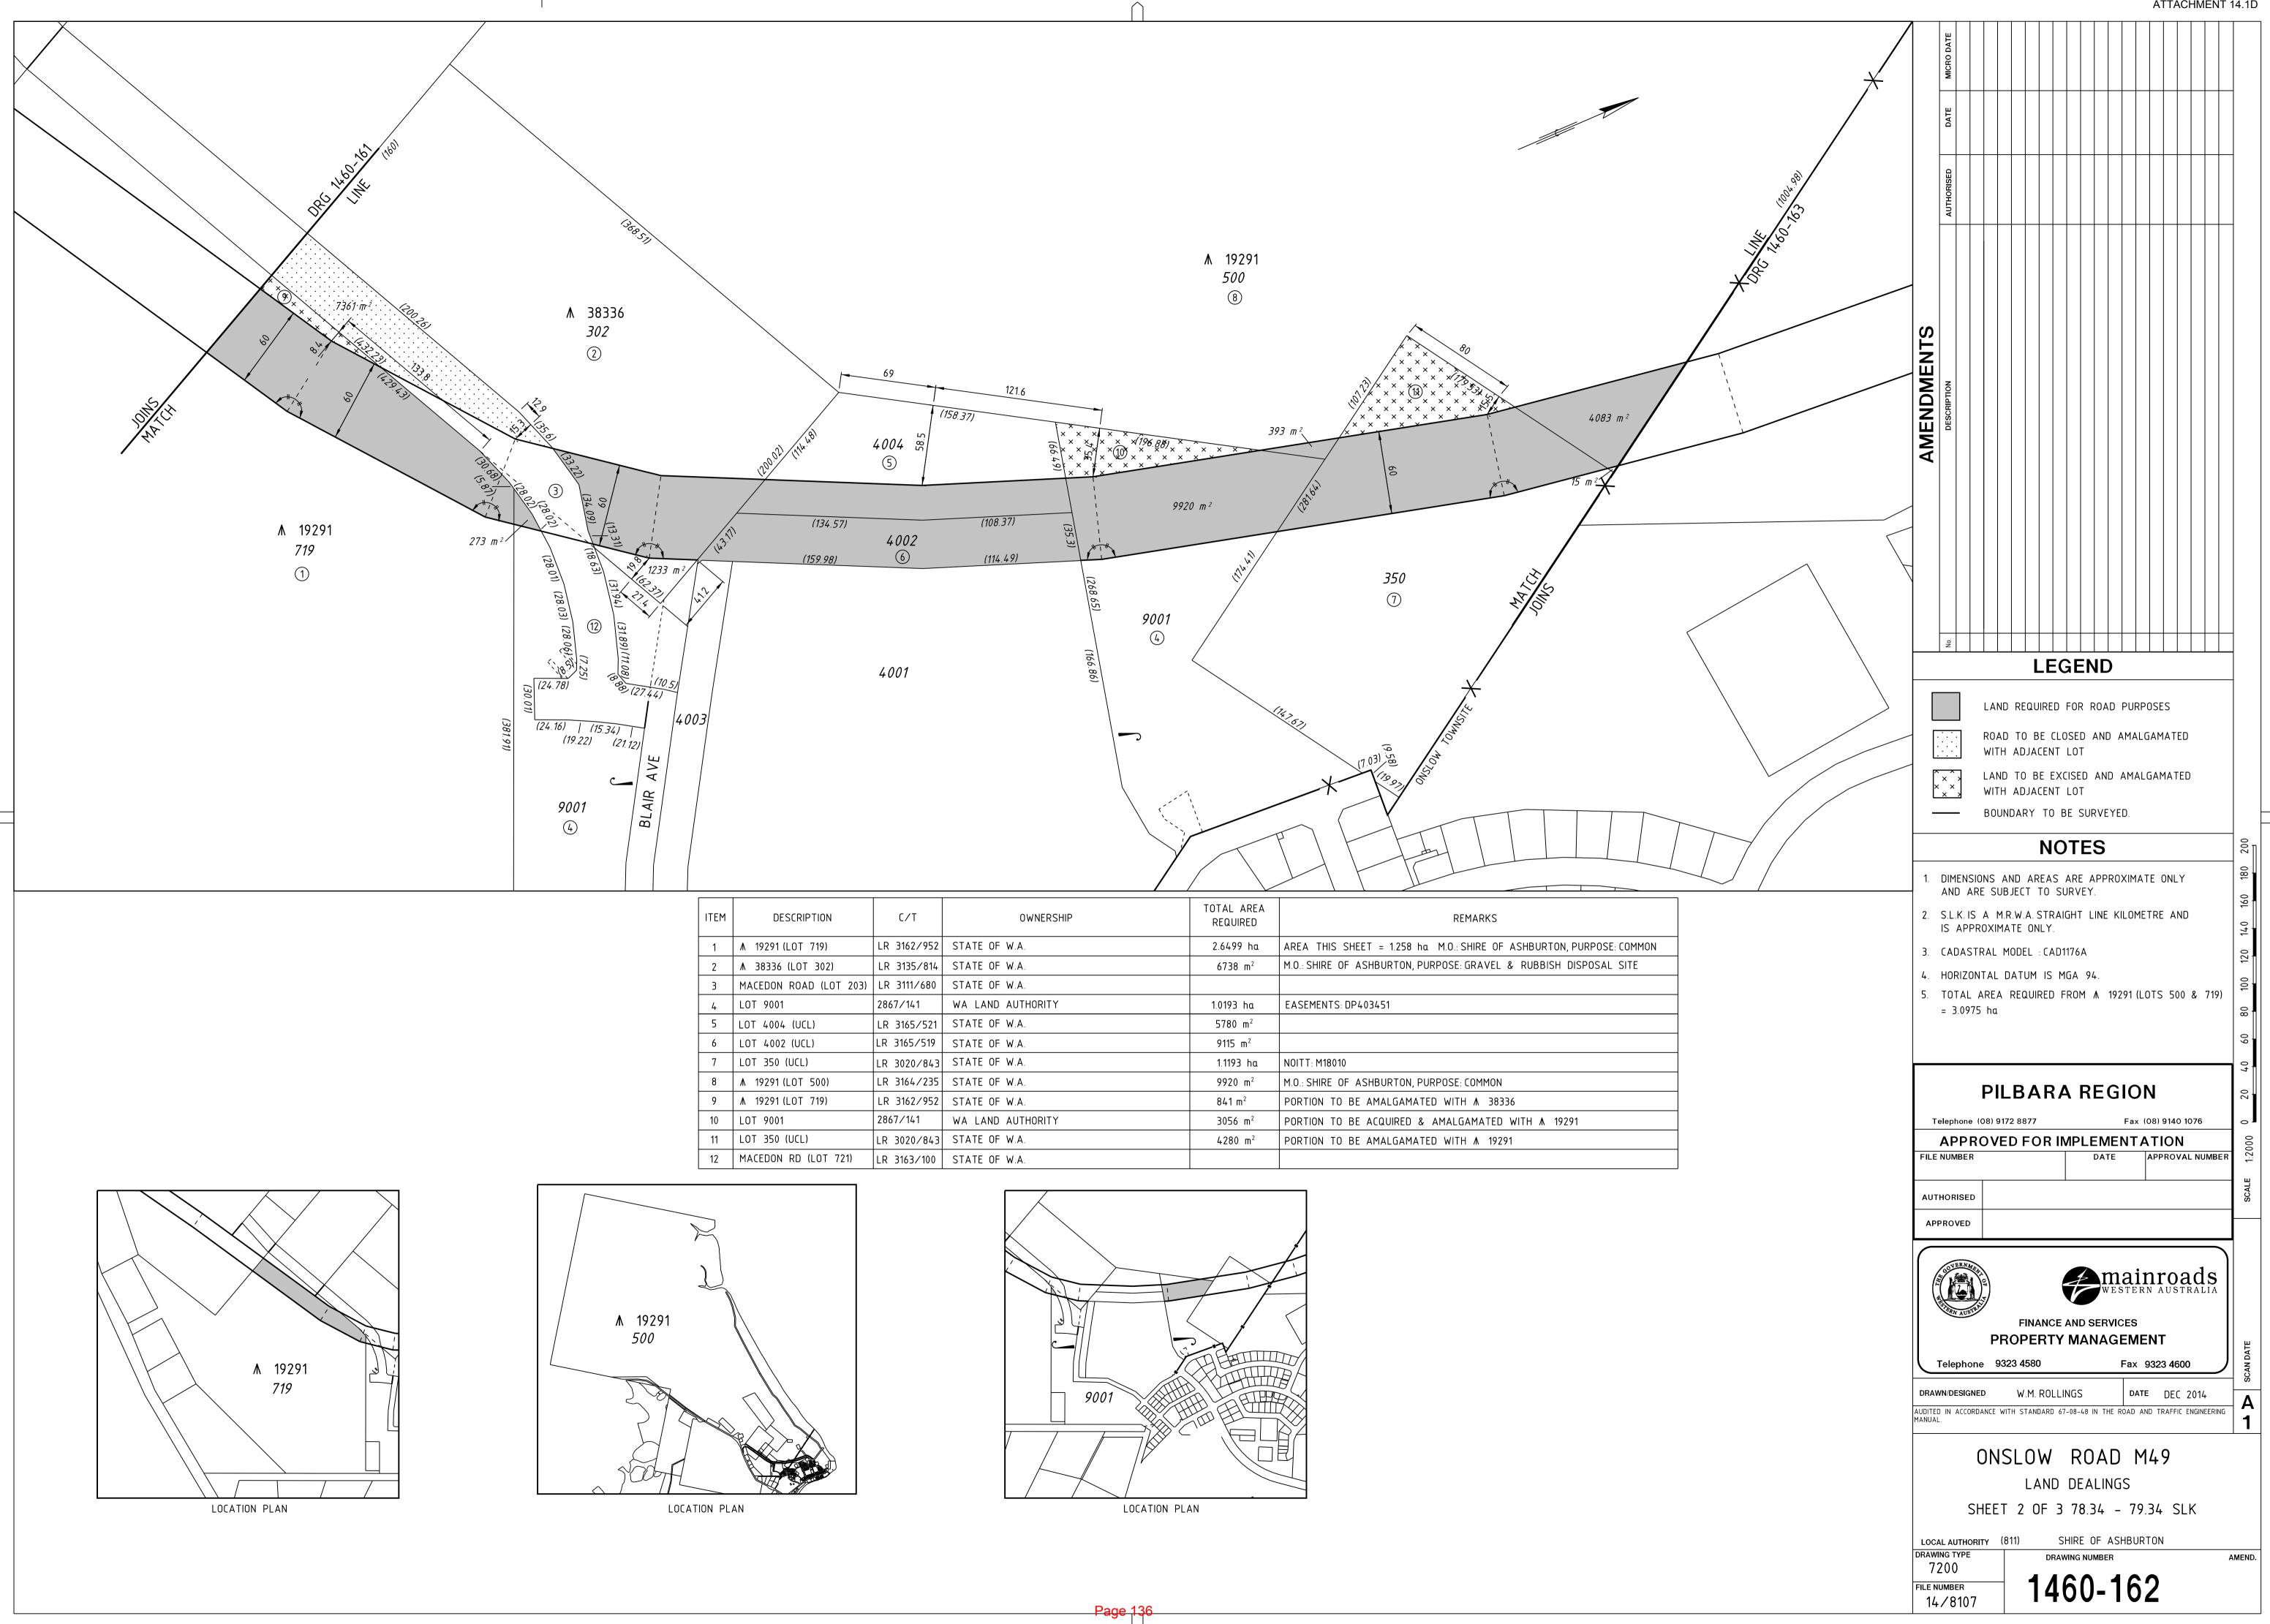

| <b>ON</b><br>SHE                        | NS<br>Eet                          | L                          | AN                               | DI                        | DE                     | ۹LI               | NG   | S               |                        |                 | SLK         | <     |      |                           |
|              | DRAW           | AL AUTH<br>NG TYP<br>200                                           |                                         | (81                                | 1)                         | D                                | SH<br>rawi                | IRE<br>NG N            |                   |      | HBU             | RTO                    | N               |             |       |      | AMEND.                    |



|         | C/T         | OWNERSHIP         | TOTAL AREA<br>REQUIRED | REMARKS                                                              |
|---------|-------------|-------------------|------------------------|----------------------------------------------------------------------|
|         | LR 3162/952 | STATE OF W.A.     | 2.6499 ha              | AREA THIS SHEET = 1.258 ha M.O.: SHIRE OF ASHBURTON, PURPOSE: COMMON |
|         | LR 3135/814 | STATE OF W.A.     | 6738 m²                | M.O.: SHIRE OF ASHBURTON, PURPOSE: GRAVEL & RUBBISH DISPOSAL SITE    |
| )T 203) | LR 3111/680 | STATE OF W.A.     |                        |                                                                      |
|         | 2867/141    | WA LAND AUTHORITY | 1.0193 ha              | EASEMENTS: DP4034