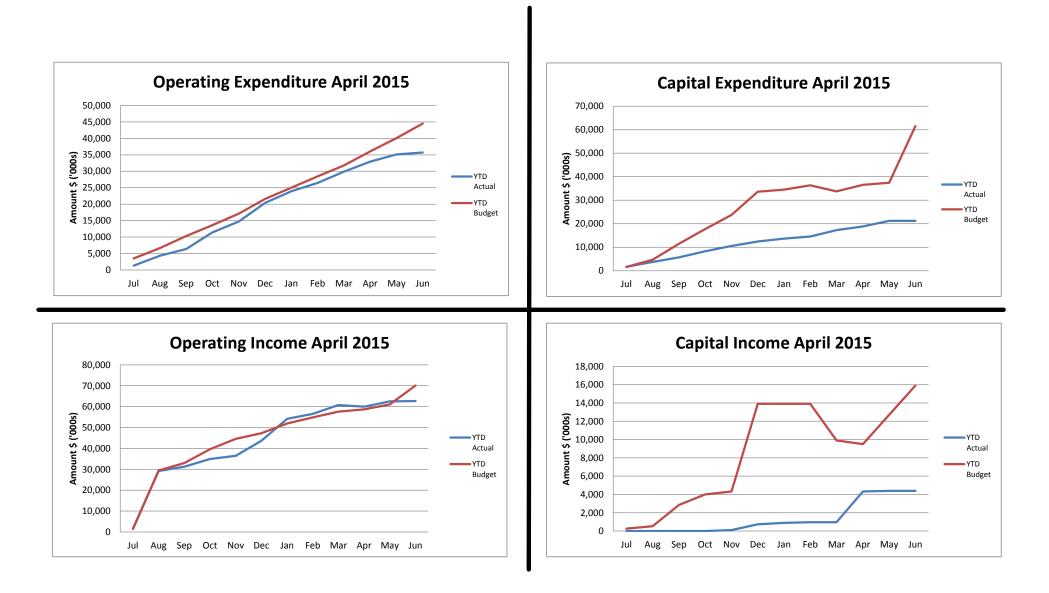

82,878.00           | 13,360,358.20      | 10,896,144.8          |
|                                                                                                                          |                |                                                                                 |                         |                         |                         |                    |                       |
|                                                                                                                          |                |                                                                                 |                         |                         |                         |                    |                       |

## **Income and Expenditure Graphs**



**Other Graphs** 





|         |                                                     |            | Costs      |             |            | Income     |              |               |           |
|---------|-----------------------------------------------------|------------|------------|-------------|------------|------------|--------------|---------------|-----------|
|         |                                                     | 30/04/2015 | 30/06/2014 |             | 30/04/2015 | 30/06/2014 |              |               |           |
| Private |                                                     | 2014/15    | 2013/14    |             | 2014/15    | 2013/14    |              |               |           |
| Works   |                                                     | Financial