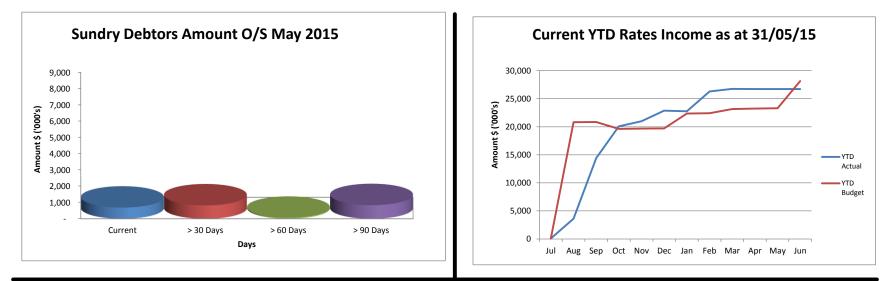

13,360,358.20      | 10,896,144.8          |
|                                                                                                                          |                |                                                                                 |                         |                         |                         |                    |                       |
|                                                                                                                          |                |                                                                                 |                         |                         |                         |                    |                       |

## **Income and Expenditure Graphs**



**Other Graphs** 





|         |                                                     |            | Costs      |             |            | Income     |              |               |           |
|---------|-----------------------------------------------------|------------|------------|-------------|------------|------------|--------------|---------------|-----------|
|         |                                                     | 30/04/2015 | 30/06/2014 |             | 30/04/2015 | 30/06/2014 |              |               |           |
| Private |                                                     | 2014/15    | 2013/14    |             | 2014/15    | 2013/14    |              |               |           |
| Works   |                                                     | Financial  | Financial  |