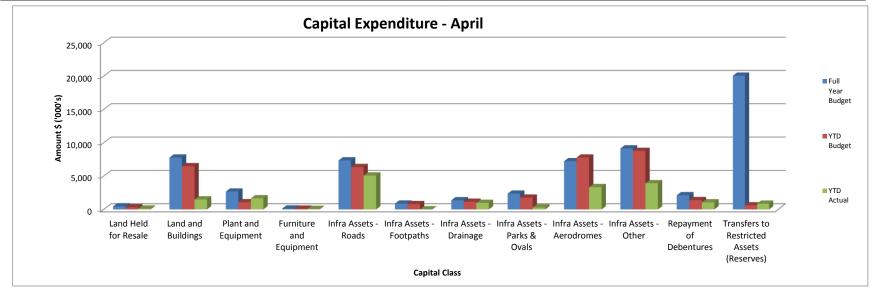

3,360,358.20      | 10,896,144.8          |
|                                                                                                                          |                |                                                                                 |                         |                         |                         |                    |                       |
|                                                                                                                          |                |                                                                                 |                         |                         |                         |                    |                       |

## **Income and Expenditure Graphs**



**Other Graphs** 





|         |                                                     |            | Costs      |             |            | Income     |              |               |           |
|---------|-----------------------------------------------------|------------|------------|-------------|------------|------------|--------------|---------------|-----------|
|         |                                                     | 30/04/2015 | 30/06/2014 |             | 30/04/2015 | 30/06/2014 |              |               |           |
| Private |                                                     | 2014/15    | 2013/14    |             | 2014/15    | 2013/14    |              |               |           |
| Works   |                                                     | Financial  | Financial  |