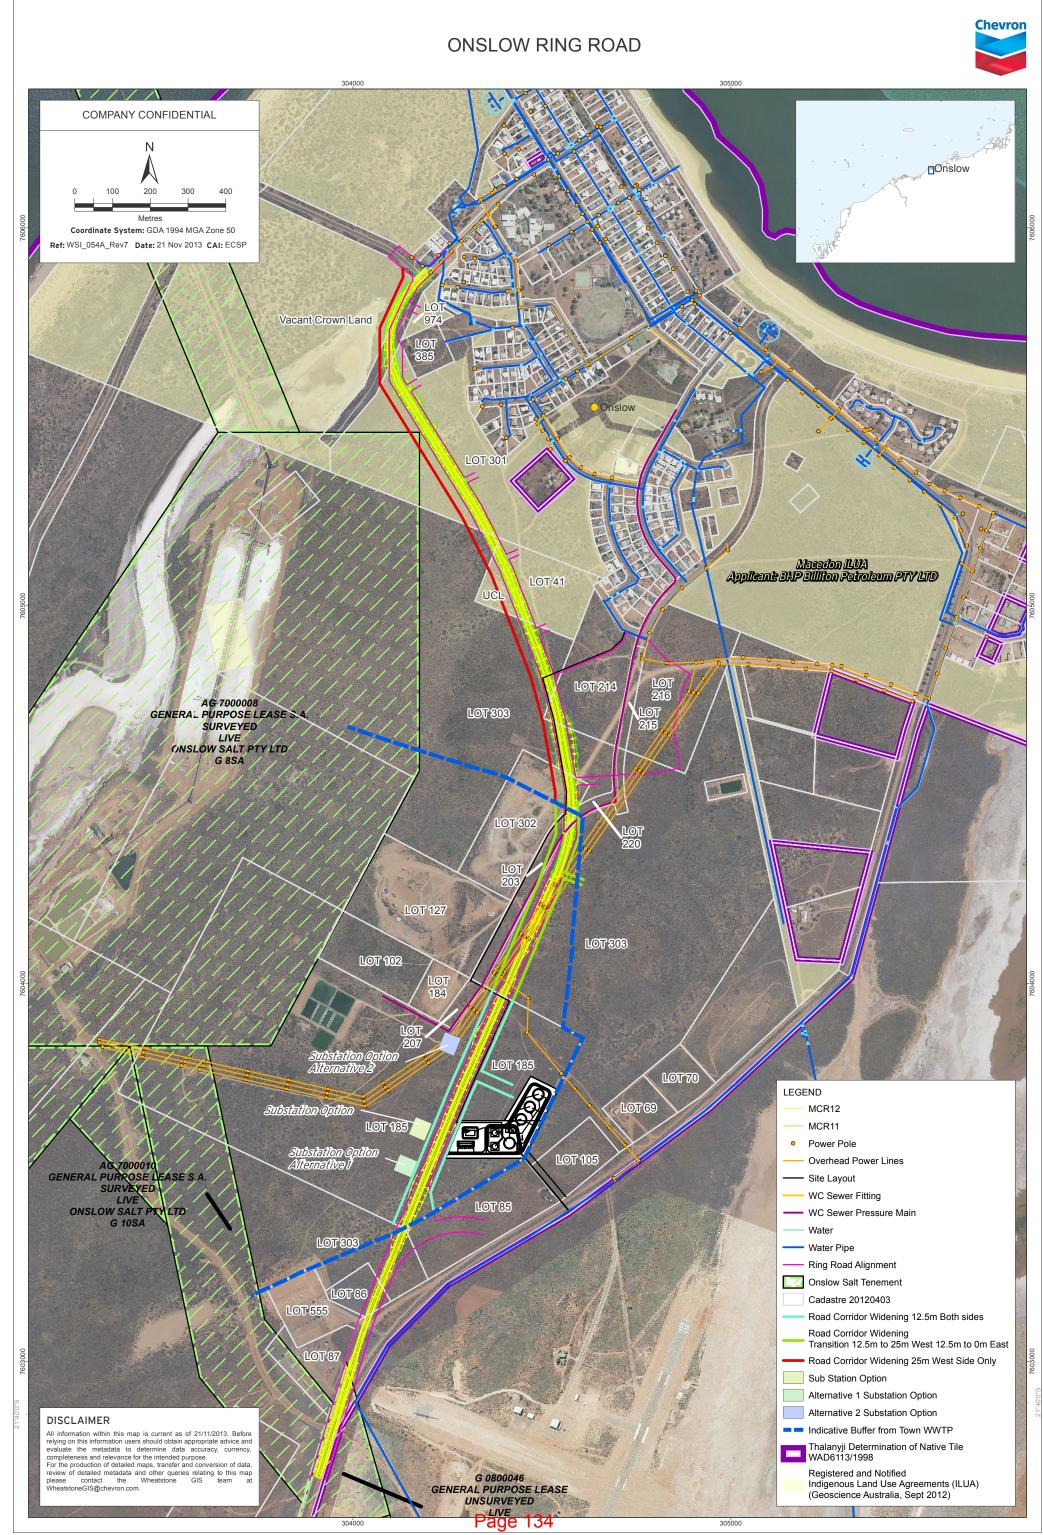

| # | Council<br>Meeting<br>(mm/yy) | Agenda<br>Ref. | Report Title                                                                                                    | Council Decision                                                                                                                                                                                                                                                                                                                                                                                                                                                                                                                                                                                                                                                                                                                                                                                                 | Current Status                                                                                               |
|---|-------------------------------|----------------|-----------------------------------------------------------------------------------------------------------------|------------------------------------------------------------------------------------------------------------------------------------------------------------------------------------------------------------------------------------------------------------------------------------------------------------------------------------------------------------------------------------------------------------------------------------------------------------------------------------------------------------------------------------------------------------------------------------------------------------------------------------------------------------------------------------------------------------------------------------------------------------------------------------------------------------------|--------------------------------------------------------------------------------------------------------------|
| 5 | 04/15                         | 13.4           | Award of Tender<br>RFT 31/14 –<br>Design and<br>Construction<br>Onslow Shire<br>Complex<br><b>MINUTE:</b> 11940 | <ol> <li>That Council:         <ol> <li>Awards RFT 31/14 "D&amp;C Onslow Shire Complex" to Woollam Constructions for a contract value of \$6,698,999 (excl GST) in accordance with the Alternative Tender submitted for the Design and Construction of the Onslow Shire Complex;</li> <li>Authorises the Chief Executive Officer to execute contracts with Woollam Constructions in order for the contractor to proceed with the detailed design, planning approval, building licence and construction of the Onslow Shire Complex;</li> </ol> </li> <li>Authorises the Chief Executive Officer to deal with any variations to the Tender to a maximum of 10% of the contract value, providing an appropriate budget variation is identified for any increases to the overall budget for the project.</li> </ol> | Ongoing<br>Planning<br>Application being<br>processed<br>(June 2015)                                         |
| 6 | 03/15                         | 13.3           | Adjustment to the<br>Onslow Townsite<br>Boundary<br><b>MINUTE:</b> 11917                                        | That Council requests the Minister for Lands to amend the Onslow townsite boundary in accordance with the attached plan ATTATCHMENT 13.3 Onslow townsite Proposed Town Site Boundary dated March 2015 to accurately reflect the town's urban growth.                                                                                                                                                                                                                                                                                                                                                                                                                                                                                                                                                             | Ongoing<br>Awaiting response<br>from the Shire's<br>application to the<br>Minister for Lands.<br>(June 2015) |