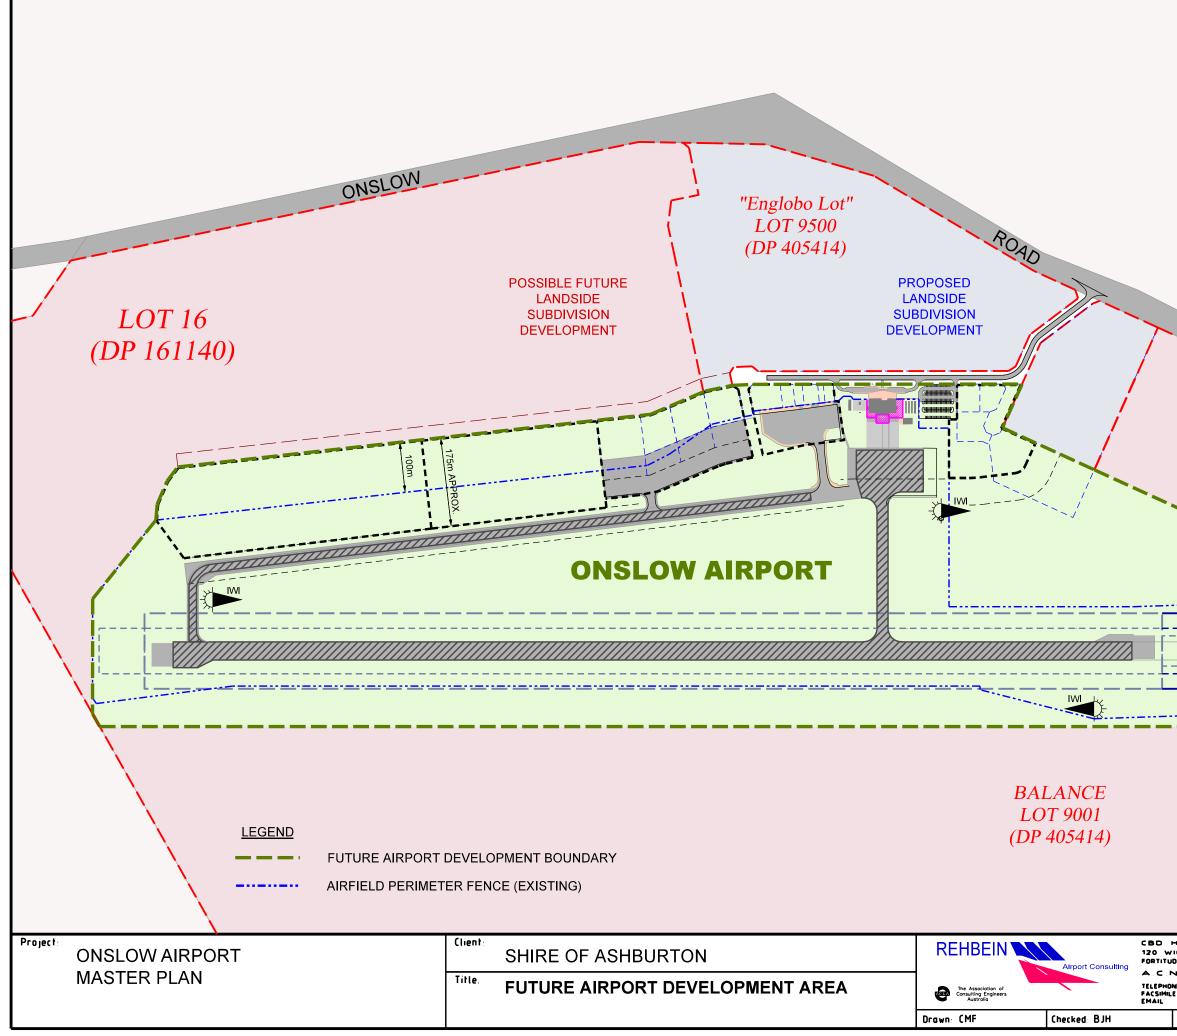

| 32,939.62               |  |

|                             | MUNICIPAL TOTALS |               |
|-----------------------------|------------------|---------------|
| EFT TRANSACTIONS            | \$               | 3,831.13      |
| SUPER PAYMENTS              | \$               | 11,168,700.05 |
| CHEQUES                     | \$               | 184,566.98    |
| CREDIT CARDS                | \$               | 32,939.62     |
|                             | \$               | 11,390,037.78 |
|                             | TRUST TOTALS     |               |
| CHEQUES AND EFT TRANSACTION | \$               | 36,652.87     |
|                             | \$               | 36,652.87     |





|                                                                           |       |                                  | NORTH                         |
|---------------------------------------------------------------------------|-------|----------------------------------|-------------------------------|
|                                                                           |       |                                  |                               |
|                                                                           |       |                                  |                               |
|                                                                           |       |                                  |                               |
|