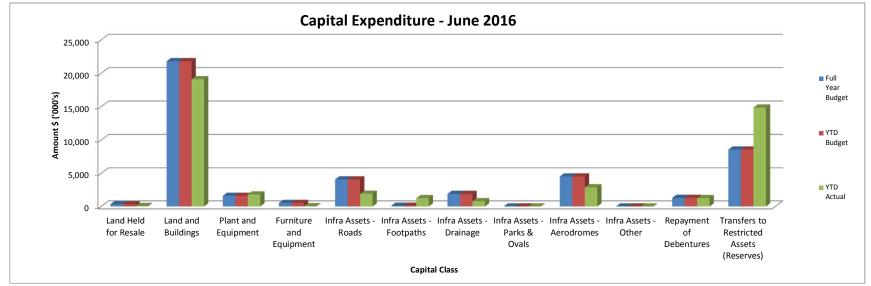

w Footpath Construction                    | 0.00          | 0.00          | 0.00          | 1,243,391.51  |
| 124530      | C651        | Footpath Construction- New Subdivision (Warara/Pilkena/Yaruga | 20,000.00     | 14,060.00     | 14,060.00     | 14,060.00     |
|             |             |                                                               | 120,000.00    | 114,060.00    | 114,060.00    | 1,260,786.68  |
|             |             | Total                                                         | 18,294,634.00 | 19,047,762.01 | 19,047,762.01 | 13,952,154.04 |
| Total YTD C | anital Exne | enditure at 30 June 2016                                      | 62,969,094.00 | 50,515,221.02 | 50,515,221.02 | 40,606,806.82 |

### Income and Expenditure Graphs



**Other Graphs** 





#### Reserve Movements as at: 30/06/2016

| CASH BACK RESERVES                                                                                                                                                            |                            |                 | YTD ACTUAL                                      |                                                              |                                                                                        |                            |                    | BUDGET                                          |                                                               |                                                                                         |                            |                    | FORECAST