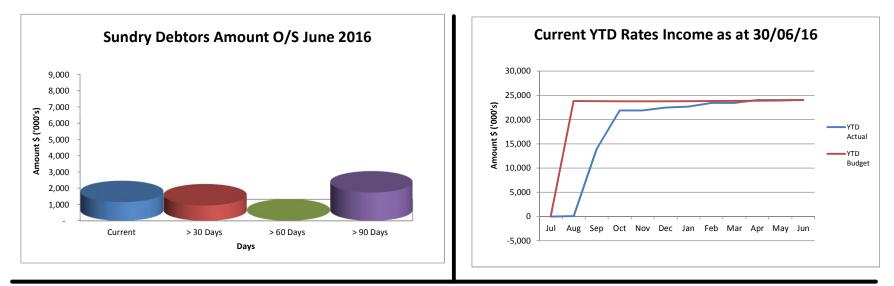

low Footpath Construction                    | 0.00          | 0.00          | 0.00          | 1,243,391.51  |
| 124530      | C651        | Footpath Construction- New Subdivision (Warara/Pilkena/Yaruga | 20,000.00     | 14,060.00     | 14,060.00     | 14,060.00     |
|             |             |                                                               | 120,000.00    | 114,060.00    | 114,060.00    | 1,260,786.68  |
|             |             | Total                                                         | 18,294,634.00 | 19,047,762.01 | 19,047,762.01 | 13,952,154.04 |
| Total YTD C | anital Exne | enditure at 30 June 2016                                      | 62,969,094.00 | 50,515,221.02 | 50,515,221.02 | 40,606,806.82 |

### Income and Expenditure Graphs



**Other Graphs** 





#### Reserve Movements as at: 30/06/2016

| CASH BACK RESERVES                                                                                                                                                            |                            |                 | YTD ACTUAL                                      |                                                              |                                                                                        |                            |                    | BUDGET                                          |                                                               |                                                                                         |                            |                    | FORECAST