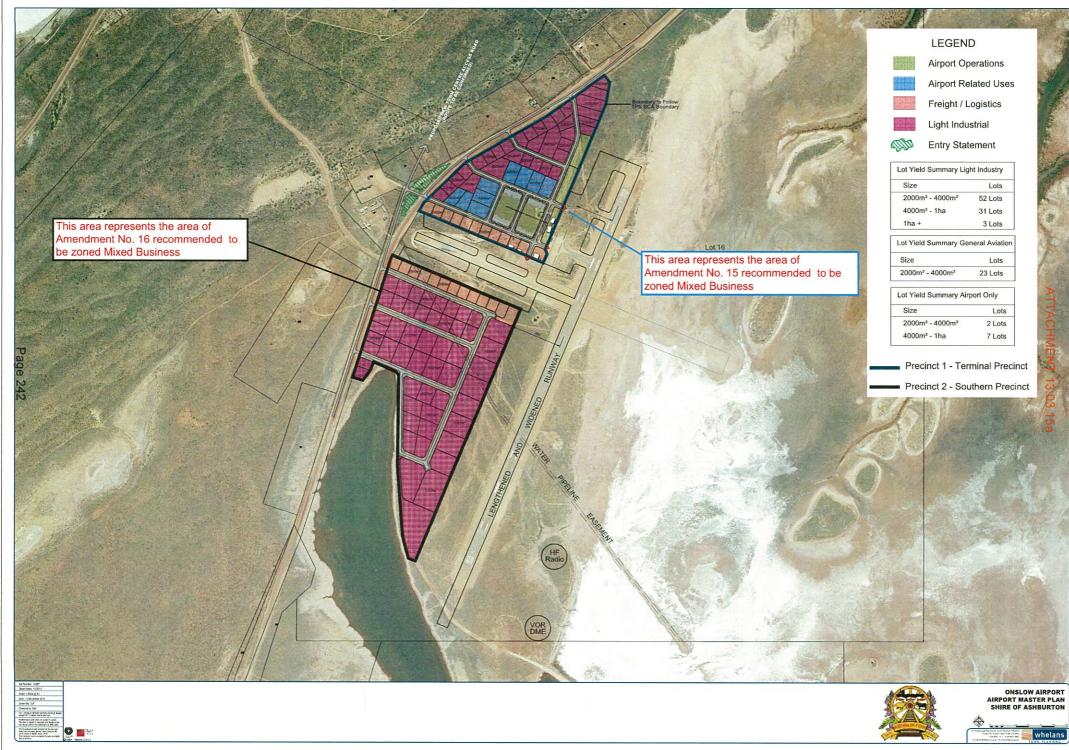

| 32,939.62               |  |

|                             | MUNICIPAL TOTALS |               |
|-----------------------------|------------------|---------------|
| EFT TRANSACTIONS            | \$               | 3,831.13      |
| SUPER PAYMENTS              | \$               | 11,168,700.05 |
| CHEQUES                     | \$               | 184,566.98    |
| CREDIT CARDS                | \$               | 32,939.62     |
|                             | \$               | 11,390,037.78 |
|                             | TRUST TOTALS     |               |
| CHEQUES AND EFT TRANSACTION | \$               | 36,652.87     |
|                             | \$               | 36,652.87     |





|                                                                           |       |                                  | NORTH                         |
|---------------------------------------------------------------------------|-------|----------------------------------|-------------------------------|
|                                                                           |       |                                  |                               |
|                                                                           |       |                                  |                               |
|                                                                           |       |                                  |                               |
|