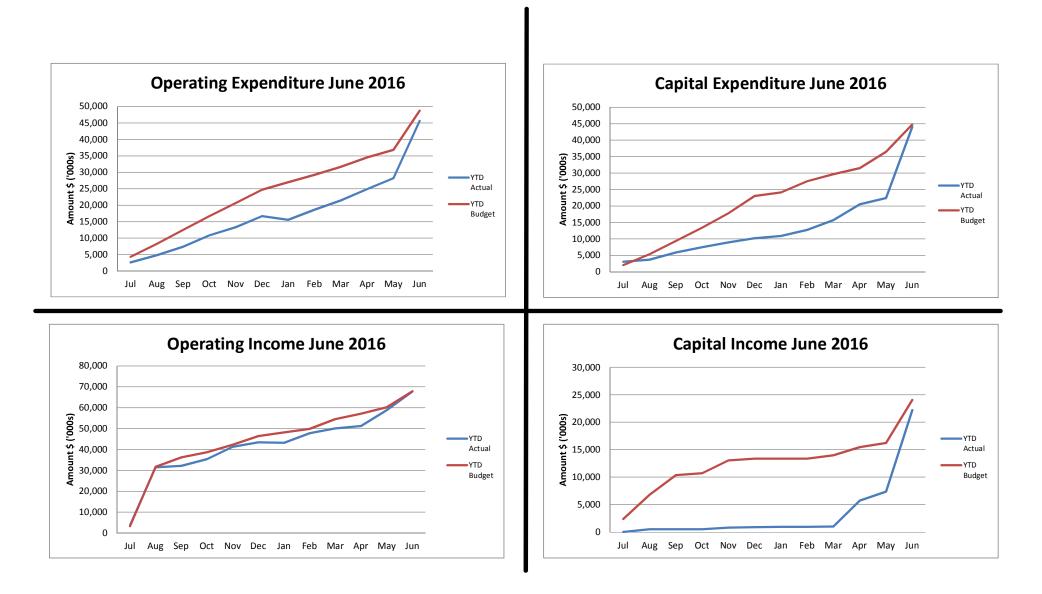

| Works Program Onslow Footpath Construction                    | 0.00          | 0.00          | 0.00          | 1,243,391.51  |
| 124530      | C651        | Footpath Construction- New Subdivision (Warara/Pilkena/Yaruga | 20,000.00     | 14,060.00     | 14,060.00     | 14,060.00     |
|             |             |                                                               | 120,000.00    | 114,060.00    | 114,060.00    | 1,260,786.68  |
|             |             | Total                                                         | 18,294,634.00 | 19,047,762.01 | 19,047,762.01 | 13,952,154.04 |
| Total YTD C | anital Exne | enditure at 30 June 2016                                      | 62,969,094.00 | 50,515,221.02 | 50,515,221.02 | 40,606,806.82 |

### Income and Expenditure Graphs



**Other Graphs** 





#### Reserve Movements as at: 30/06/2016

| CASH BACK RESERVES                                                                                                                                                            |                            |                 | YTD ACTUAL                                      |                                                              |                                                                                        |                            |                    | BUDGET                                          |                                                               |                                                                                         |                            |                    | FO