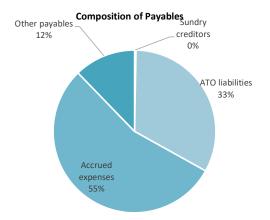

# OPERATING ACTIVITIES NOTE 5 Payables

| Payables - general                 | Credit | Current | 30 Days  | 60 Days  | 90+ Days  | Total     |
|------------------------------------|--------|---------|----------|----------|-----------|-----------|
|                                    | \$     | \$      | \$       | \$       | \$        | \$        |
| Payables - general                 | 0      | (1,288) | (660)    | 0        | (2,609)   | (4,557)   |
| Percentage                         | 0%     | 28.3%   | 14.5%    | 0%       | 57.2%     |           |
| Balance per trial balance          |        |         |          |          |           |           |
| Sundry creditors                   | 0      | (1,288) | (660)    | 0        | (2,609)   | (4,557)   |
| ATO liabilities                    |        | 489,577 |          |          |           | 489,577   |
| Accrued expenses                   |        |         |          |          | 166,338   | 818,168   |
| Other payables                     | 0      | 436,799 | (45,875) | (14,719) | (194,322) | 182,516   |
| Total payables general outstanding |        |         |          |          |           | 1,671,600 |

Amounts shown above include GST (where applicable)

#### **KEY INFORMATION**

Trade and other payables represent liabilities for goods and services provided to the Shire that are unpaid and arise when the Shire becomes obliged to make future payments in respect of the purchase of these goods and services. The amounts are unsecured, are recognised as a current liability and are normally paid within 30 days of recognition.