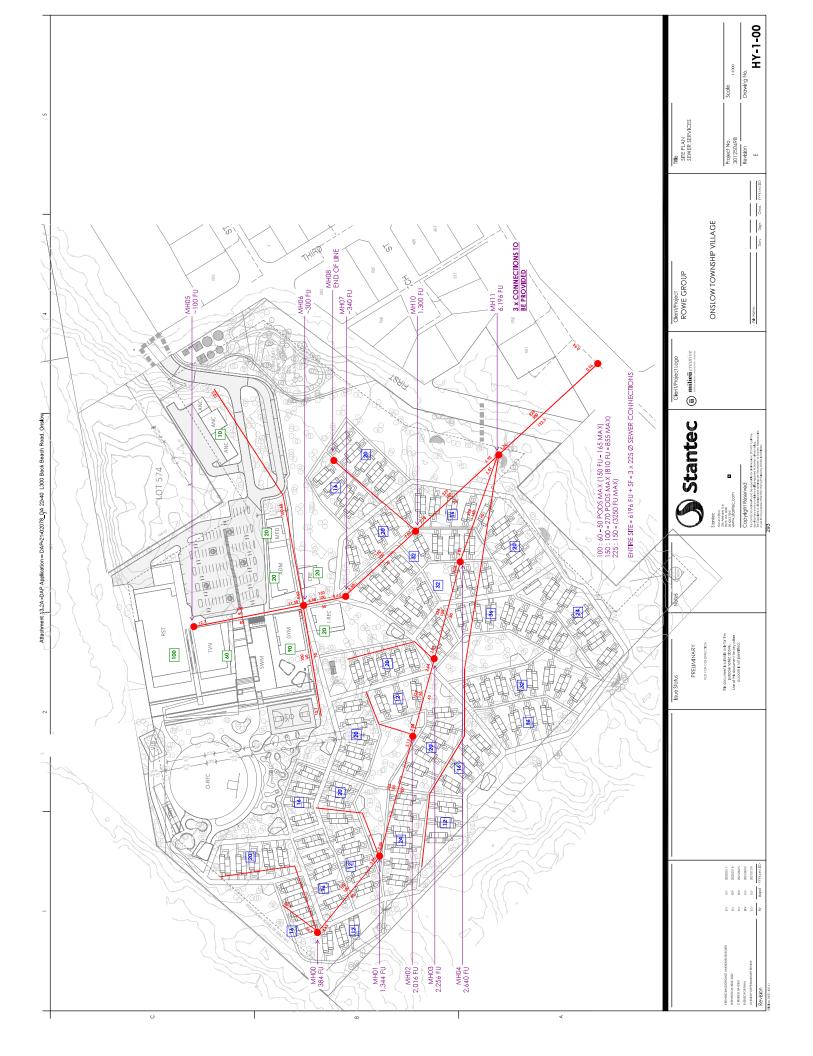

|                                                             |            |
| Proposed<br>System    | Adjustable Pitch Axial<br>Fan – Duct mounted | High Noise Level<br>requires attenuation<br>Located within ceiling<br>void or plantroom to<br>protect from cyclone<br>event | 800mm diameter<br>Ceiling access panel<br>required adjacent |            |
| Alternative<br>system | Roof Mounted Exhaust<br>Fans                 | Roof access required,<br>Cannot be attenuated<br>externally – requires<br>screens<br>Vulnerable to cyclone<br>event         | 1000mm square<br>1000mm high                                |            |

## 7.4.6 Ventilation – Commercial Kitchen Exhaust

Appendix A – Electrical Drawings





Appendix B - Hydraulic & Fire Drawings







Appendix C – Mechanical Drawings





Attachment 13.2A -DAP Application - DAP-21-02078 DA 22-40 L300 Back Beach Road, Onslow

Design with community in mind

Ground Floor 226 Adelaide Terrace Perth WA 6000 Tel +61 8 6222 7000

For more information please visit www.stantec.com





# Memo-Sustainability

31/05/2022

| Enquiries:<br>Project No: | Prasanna Suraweera<br>301250498 |       |   |
|---------------------------|---------------------------------|-------|---|
| To:                       | Adrian Dhue (Rowe Group)        |       |   |
| From:                     | Prasanna Suraweera              | Date: | ; |
|                           |                                 |       |   |

## Subject: Onslow Township Village – Sustainability Statement of Intent

This memorandum aims to c