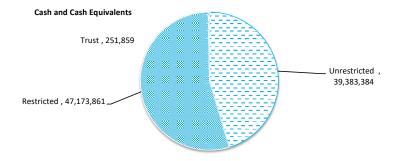

# OPERATING ACTIVITIES NOTE 2 CASH AND FINANCIAL ASSETS

|                           |                           |              |            | Total      |                  | Interest  | Maturity   |
|---------------------------|---------------------------|--------------|------------|------------|------------------|-----------|------------|
| Description               | Classification            | Unrestricted | Restricted | Cash       | Trust Institutio | n Rate    | Date       |
|                           |                           | \$           | \$         | \$         | \$               |           |            |
|                           |                           |              |            |            |                  |           |            |
| Cash on hand              |                           |              |            |            |                  |           |            |
| WBC                       | Cash and cash equivalents | 28,421,202   |            | 28,421,202 | Westpac          | 0.00      | On-call    |
| CBA                       | Cash and cash equivalents | 167,485      |            | 167,485    | CBA              | 0.00      | On-call    |
| Cash on Hand              | Cash and cash equivalents | 6,000        |            | 6,000      |                  |           | Ongoing    |
| WATC                      | Cash and cash equivalents | 0            | 196,307    | 196,307    | Western Au       | stra 0.20 | Ongoing    |
| Trust                     | Cash and cash equivalents | 0            |            |            | 251,859 Westpac  |           | Ongoing    |
| WBC                       | Cash and cash equivalents | 10,788,698   | 27,977,554 | 38,766,252 | Westpac          |           | On-call    |
| Term Deposit              | Cash and cash equivalents | 0            | 4,000,000  | 4,000,000  | AMP              | 1.00      | 21/06/2022 |
| Term Deposit              | Cash and cash equivalents | 0            | 5,000,000  | 5,000,000  | AMP              | 1.00      | 14/06/2022 |
| Term Deposit              | Cash and cash equivalents |              | 10,000,000 | 10,000,000 | NAB              | 0.55      | 9/09/2022  |
| Total                     |                           | 39,383,384   | 47,173,861 | 86,557,245 | 251,859          |           |            |
| Comprising                |                           |              |            |            |                  |           |            |
| Cash and cash equivalents |                           | 39,383,384   | 47,173,861 | 86,557,245 | 251,859          |           |            |
|                           |                           | 39,383,384   | 47,173,861 | 86,557,245 | 251,859          |           |            |