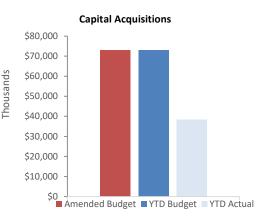

# INVESTING ACTIVITIES NOTE 8 CAPITAL ACQUISITIONS

|                                                                                                                                                                                                                                                                                                                                                                                | Ameno                                                                                                                               | ded                                                                                        |                                                                                                                      |                                                                                                                                                                                      |
|--------------------------------------------------------------------------------------------------------------------------------------------------------------------------------------------------------------------------------------------------------------------------------------------------------------------------------------------------------------------------------|-------------------------------------------------------------------------------------------------------------------------------------|--------------------------------------------------------------------------------------------|----------------------------------------------------------------------------------------------------------------------|--------------------------------------------------------------------------------------------------------------------------------------------------------------------------------------|
| Capital acquisitions                                                                                                                                                                                                                                                                                                                                                           | Budget                                                                                                                              | YTD Budget                                                                                 | YTD Actual                                                                                                           | YTD Actual<br>Variance                                                                                                                                                               |
|                                                                                                                                                                                                                                                                                                                                                                                | \$                                                                                                                                  | \$                                                                                         | \$                                                                                                                   | \$                                                                                                                                                                                   |
| Land Held For Resale - Current                                                                                                                                                                                                                                                                                                                                                 | 291                                                                                                                                 | 291                                                                                        | 291                                                                                                                  | 0                                                                                                                                                                                    |
| Buildings                                                                                                                                                                                                                                                                                                                                                                      | 19,300,155                                                                                                                          | 19,300,155                                                                                 | 9,336,334                                                                                                            | (9,963,821)                                                                                                                                                                          |
| Furniture & Equipment                                                                                                                                                                                                                                                                                                                                                          | 568,896                                                                                                                             | 568,896                                                                                    | 467,808                                                                                                              | (101,088)                                                                                                                                                                            |
| Plant & Equipment                                                                                                                                                                                                                                                                                                                                                              | 1,662,672                                                                                                                           | 1,662,672                                                                                  | 980,478                                                                                                              | (682,194)                                                                                                                                                                            |
| Infrastructure Assets - Roads                                                                                                                                                                                                                                                                                                                                                  | 10,399,229                                                                                                                          | 10,399,229                                                                                 | 9,069,746                                                                                                            | (1,329,483)                                                                                                                                                                          |
| Infrastructure Assets - Footpaths                                                                                                                                                                                                                                                                                                                                              | 331,042                                                                                                                             | 331,042                                                                                    | 12,724                                                                                                               | (318,318)                                                                                                                                                                            |
| Infrastructure Assets - Drainage                                                                                                                                                                                                                                                                                                                                               | 2,001,830                                                                                                                           | 2,001,830                                                                                  | 411,479                                                                                                              | (1,590,351)                                                                                                                                                                          |
| Infrastructure Assets - Airports                                                                                                                                                                                                                                                                                                                                               | 4,974,467                                                                                                                           | 4,974,467                                                                                  | 3,978,547                                                                                                            | (995,920)                                                                                                                                                                            |
| Infrastructure - Parks & Recreation                                                                                                                                                                                                                                                                                                                                            | 21,804,699                                                                                                                          | 21,804,699                                                                                 | 9,785,019                                                                                                            | (12,019,680)                                                                                                                                                                         |
| Infrastructure - Town                                                                                                                                                                                                                                                                                                                                                          | 6,041,185                                                                                                                           | 6,041,185                                                                                  | 3,673,100                                                                                                            | (2,368,085)                                                                                                                                                                          |
| Infrastructure - Waste                                                                                                                                                                                                                                                                                                                                                         | 233,508                                                                                                                             | 233,508                                                                                    | 194,148                                                                                                              | (39,360)                                                                                                                                                                             |
| Waste (Pilbara Regional Waste Management Facility)                                                                                                                                                                                                                                                                                                                             | 3,989,000                                                                                                                           | 3,989,000                                                                                  | 492,945                                                                                                              | (3,496,055)                                                                                                                                                                          |
| Payments for Capital Acquisitions                                                                                                                                                                                                                                                                                                                                              | 72,906,974                                                                                                                          | 72,906,974                                                                                 | 38,405,070                                                                                                           | (34,501,904)                                                                                                                                                                         |
| Total Capital Acquisitions                                                                                                                                                                                                                                                                                                                                                     | 72,906,974                                                                                                                          | 72,906,974                                                                                 | 38,405,070                                                                                                           | (34,501,904)                                                                                                                                                                         |
| Capital grants and contributions                                                                                                                                                                                                                                                                                                                                               | ۶<br><b>25,578,819</b>                                                                                                              | ۶<br><b>25,578,819</b>                                                                     |                                                                                                                      | Ş                                                                                                                                                                                    |
|                                                                                                                                                                                                                                                                                                                                                                                | \$                                                                                                                                  | \$                                                                                         | \$                                                                                                                   | \$                                                                                                                                                                                   |
| Borrowings                                                                                                                                                                                                                                                                                                                                                                     | 23,370,013                                                                                                                          | 23,370,013                                                                                 |                                                                                                                      | (9 261 091)                                                                                                                                                                          |
| Donowings                                                                                                                                                                                                                                                                                                                                                                      | 0                                                                                                                                   |                                                                                            | 16,317,728<br>0                                                                                                      |                                                                                                                                                                                      |
| Other (disposals & C/Ewd)                                                                                                                                                                                                                                                                                                                                                      | 0<br>358 120                                                                                                                        | 0                                                                                          | 0                                                                                                                    | 0                                                                                                                                                                                    |
| Other (disposals & C/Fwd)<br>Cash backed reserves                                                                                                                                                                                                                                                                                                                              | 0<br>358,120                                                                                                                        |                                                                                            |                                                                                                                      | 0                                                                                                                                                                                    |
| Cash backed reserves                                                                                                                                                                                                                                                                                                                                                           | 358,120                                                                                                                             | 0<br>358,120                                                                               | 0<br>243,154                                                                                                         | 0<br>(114,966)                                                                                                                                                                       |
| Cash backed reserves<br>Financial risk reserve                                                                                                                                                                                                                                                                                                                                 | 358,120<br>621,752                                                                                                                  | 0                                                                                          | 0<br>243,154<br>621,752                                                                                              | 0<br>(114,966)<br>453,452                                                                                                                                                            |
| Cash backed reserves<br>Financial risk reserve<br>Future projects reserve                                                                                                                                                                                                                                                                                                      | 358,120<br>621,752<br>19,179,139                                                                                                    | 0<br>358,120                                                                               | 0<br>243,154<br>621,752<br>7,702,937                                                                                 | 0<br>(114,966)<br>453,452<br>7,702,937                                                                                                                                               |
| Cash backed reserves<br>Financial risk reserve                                                                                                                                                                                                                                                                                                                                 | 358,120<br>621,752                                                                                                                  | 0<br>358,120<br>168,300                                                                    | 0<br>243,154<br>621,752                                                                                              | 0<br>(114,966)<br>453,452<br>7,702,937<br>1,375,268                                                                                                                                  |
| Cash backed reserves<br>Financial risk reserve<br>Future projects reserve<br>Housing reserve                                                                                                                                                                                                                                                                                   | 358,120<br>621,752<br>19,179,139<br>1,850,145<br>2,114,687                                                                          | 0<br>358,120<br>168,300<br>458,426                                                         | 0<br>243,154<br>621,752<br>7,702,937<br>1,833,694<br>2,107,948                                                       | 0<br>(114,966)<br>453,452<br>7,702,937<br>1,375,268<br>1,822,348                                                                                                                     |
| Cash backed reserves<br>Financial risk reserve<br>Future projects reserve<br>Housing reserve<br>Infrastructure reserve<br>Onslow aerodrome reserve                                                                                                                                                                                                                             | 358,120<br>621,752<br>19,179,139<br>1,850,145                                                                                       | 0<br>358,120<br>168,300<br>458,426                                                         | 0<br>243,154<br>621,752<br>7,702,937<br>1,833,694                                                                    | 0<br>(114,966)<br>453,452<br>7,702,937<br>1,375,268<br>1,822,348<br>2,888,983                                                                                                        |
| Cash backed reserves<br>Financial risk reserve<br>Future projects reserve<br>Housing reserve<br>Infrastructure reserve                                                                                                                                                                                                                                                         | 358,120<br>621,752<br>19,179,139<br>1,850,145<br>2,114,687<br>4,661,224                                                             | 0<br>358,120<br>168,300<br>458,426                                                         | 0<br>243,154<br>621,752<br>7,702,937<br>1,833,694<br>2,107,948<br>2,888,983                                          | 0<br>(114,966)<br>453,452<br>7,702,937<br>1,375,268<br>1,822,348<br>2,888,983<br>0                                                                                                   |
| Cash backed reserves<br>Financial risk reserve<br>Future projects reserve<br>Housing reserve<br>Infrastructure reserve<br>Onslow aerodrome reserve<br>Onslow community infrastructure reserve                                                                                                                                                                                  | 358,120<br>621,752<br>19,179,139<br>1,850,145<br>2,114,687<br>4,661,224<br>198,337                                                  | 0<br>358,120<br>168,300<br>458,426<br>285,600                                              | 0<br>243,154<br>621,752<br>7,702,937<br>1,833,694<br>2,107,948<br>2,888,983<br>0                                     | 0<br>(114,966)<br>453,452<br>7,702,937<br>1,375,268<br>1,822,348<br>2,888,983<br>0<br>35,534                                                                                         |
| Cash backed reserves<br>Financial risk reserve<br>Future projects reserve<br>Housing reserve<br>Infrastructure reserve<br>Onslow aerodrome reserve<br>Onslow community infrastructure reserve<br>Plant replacement reserve                                                                                                                                                     | 358,120<br>621,752<br>19,179,139<br>1,850,145<br>2,114,687<br>4,661,224<br>198,337<br>1,182,000                                     | 0<br>358,120<br>168,300<br>458,426<br>285,600                                              | 0<br>243,154<br>621,752<br>7,702,937<br>1,833,694<br>2,107,948<br>2,888,983<br>0<br>780,814                          | 0<br>(114,966)<br>453,452<br>7,702,937<br>1,375,268<br>1,822,348<br>2,888,983<br>0<br>35,534<br>0                                                                                    |
| Cash backed reserves<br>Financial risk reserve<br>Future projects reserve<br>Housing reserve<br>Infrastructure reserve<br>Onslow aerodrome reserve<br>Onslow community infrastructure reserve<br>Plant replacement reserve<br>Property development reserve                                                                                                                     | 358,120<br>621,752<br>19,179,139<br>1,850,145<br>2,114,687<br>4,661,224<br>198,337<br>1,182,000<br>3,039,553                        | 0<br>358,120<br>168,300<br>458,426<br>285,600<br>745,280                                   | 0<br>243,154<br>621,752<br>7,702,937<br>1,833,694<br>2,107,948<br>2,888,983<br>0<br>780,814<br>0                     | 0<br>(114,966)<br>7,702,937<br>1,375,268<br>1,822,348<br>2,888,983<br>0<br>35,534<br>0<br>(88,192)                                                                                   |
| Cash backed reserves<br>Financial risk reserve<br>Future projects reserve<br>Housing reserve<br>Infrastructure reserve<br>Onslow aerodrome reserve<br>Onslow community infrastructure reserve<br>Plant replacement reserve<br>Property development reserve<br>RTIO partnership reserve                                                                                         | 358,120<br>621,752<br>19,179,139<br>1,850,145<br>2,114,687<br>4,661,224<br>198,337<br>1,182,000<br>3,039,553<br>0                   | 0<br>358,120<br>168,300<br>458,426<br>285,600<br>745,280<br>88,192                         | 0<br>243,154<br>621,752<br>7,702,937<br>1,833,694<br>2,107,948<br>2,888,983<br>0<br>780,814<br>0<br>0                | 0<br>(114,966)<br>453,452<br>7,702,937<br>1,375,268<br>1,822,348<br>2,888,983<br>0<br>35,534<br>0<br>(88,192)<br>(1,972,000)                                                         |
| Cash backed reserves<br>Financial risk reserve<br>Future projects reserve<br>Housing reserve<br>Infrastructure reserve<br>Onslow aerodrome reserve<br>Onslow community infrastructure reserve<br>Plant replacement reserve<br>Property development reserve<br>RTIO partnership reserve<br>Tom Price administration building reserve                                            | 358,120<br>621,752<br>19,179,139<br>1,850,145<br>2,114,687<br>4,661,224<br>198,337<br>1,182,000<br>3,039,553<br>0<br>2,900,000      | 0<br>358,120<br>168,300<br>458,426<br>285,600<br>745,280<br>88,192<br>1,972,000            | 0<br>243,154<br>621,752<br>7,702,937<br>1,833,694<br>2,107,948<br>2,888,983<br>0<br>780,814<br>0<br>0<br>0           | 0<br>(114,966)<br>453,452<br>7,702,937<br>1,375,268<br>1,822,348<br>2,888,983<br>0<br>35,534<br>0<br>(88,192)<br>(1,972,000)<br>(656,232)                                            |
| Cash backed reserves<br>Financial risk reserve<br>Future projects reserve<br>Housing reserve<br>Infrastructure reserve<br>Onslow aerodrome reserve<br>Onslow community infrastructure reserve<br>Plant replacement reserve<br>Property development reserve<br>RTIO partnership reserve<br>Tom Price administration building reserve<br>Unspent grant and contribution reserves | 358,120<br>621,752<br>19,179,139<br>1,850,145<br>2,114,687<br>4,661,224<br>198,337<br>1,182,000<br>3,039,553<br>0<br>2,900,000<br>0 | 0<br>358,120<br>168,300<br>458,426<br>285,600<br>745,280<br>88,192<br>1,972,000<br>656,232 | 0<br>243,154<br>621,752<br>7,702,937<br>1,833,694<br>2,107,948<br>2,888,983<br>0<br>780,814<br>0<br>0<br>0<br>0<br>0 | (9,261,091)<br>0<br>(114,966)<br>453,452<br>7,702,937<br>1,375,268<br>1,822,348<br>2,888,983<br>0<br>35,534<br>0<br>(88,192)<br>(1,972,000)<br>(656,232)<br>(11,247)<br>(37,137,116) |