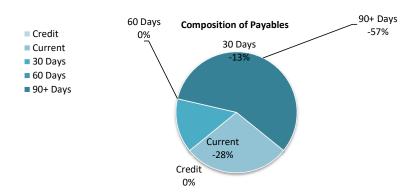

# OPERATING ACTIVITIES NOTE 5 Payables

| Payables - general                 | Credit | Current | 30 Days  | 60 Days  | 90+ Days  | Total     |
|------------------------------------|--------|---------|----------|----------|-----------|-----------|
|                                    | \$     | \$      | \$       | \$       | \$        | \$        |
| Payables - general                 | 0      | (1,288) | (660)    | 0        | (2,609)   | (4,557)   |
| Percentage                         | 0%     | 28.3%   | 14.5%    | 0%       | 57.2%     |           |
| Balance per trial balance          |        |         |          |          |           |           |
| Sundry creditors                   | 0      | (1,288) | (660)    | 0        | (2,609)   | (4,557)   |
| ATO liabilities                    |        | 489,577 |          |          |           | 489,577   |
| Accrued expenses                   |        |         |          |          | 166,338   | 818,168   |
| Other payables                     | 0      | 436,799 | (45,875) | (14,719) | (194,322) | 182,516   |
| Total payables general outstanding |        |         |          |          |           | 1,671,600 |