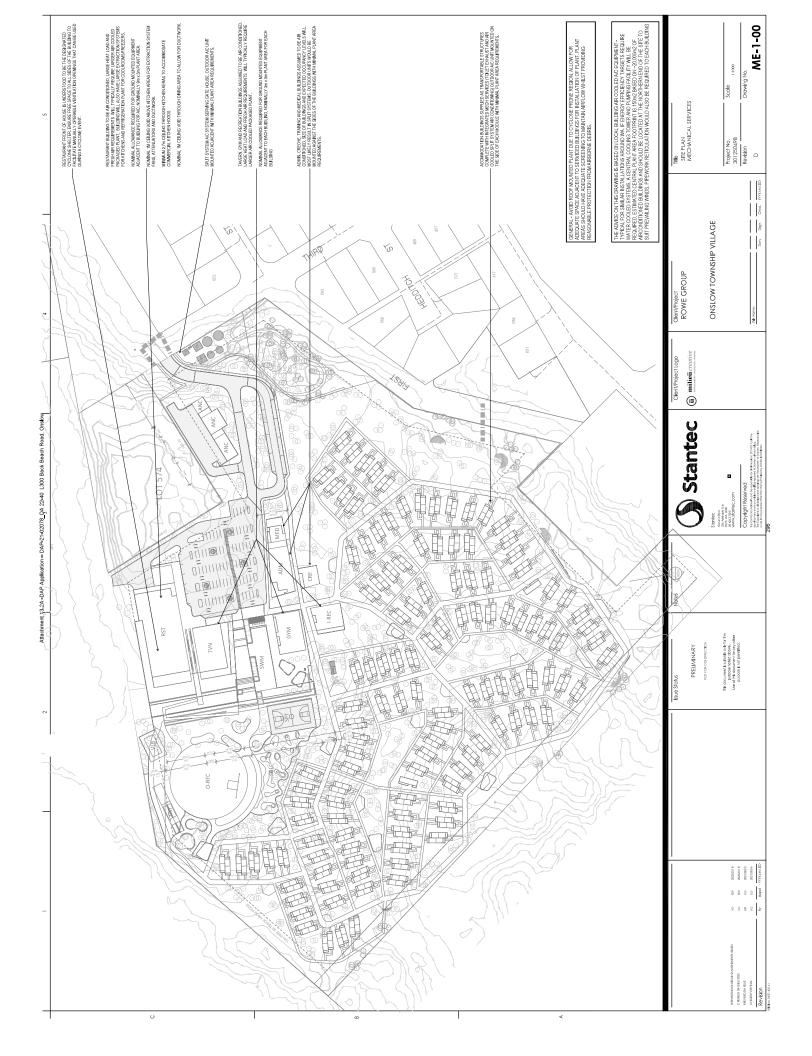

|                                                             |            |
| Proposed<br>System    | Adjustable Pitch Axial<br>Fan – Duct mounted | High Noise Level<br>requires attenuation<br>Located within ceiling<br>void or plantroom to<br>protect from cyclone<br>event | 800mm diameter<br>Ceiling access panel<br>required adjacent |            |
| Alternative<br>system | Roof Mounted Exhaust<br>Fans                 | Roof access required,<br>Cannot be attenuated<br>externally – requires<br>screens<br>Vulnerable to cyclone<br>event         | 1000mm square<br>1000mm high                                |            |

## 7.4.6 Ventilation – Commercial Kitchen Exhaust

Appendix A – Electrical Drawings





Appendix B - Hydraulic & Fire Drawings







Appendix C – Mechanical Drawings





Attachment 13.2A -DAP Application - DAP-21-02078 DA 22-40 L300 Back Beach Road, Onslow

Design with community in mind

Ground Floor 226 Adelaide Terrace Perth WA 6000 Tel +61 8 6222 7000

For more information please visit www.stantec.com





# Memo-Sustainability

31/05/2022

| Enquiries:<br>Project No: | Prasanna Suraweera<br>301250498 |       |   |
|---------------------------|---------------------------------|-------|---|
| To:                       | Adrian Dhue (Rowe Group)        |       |   |
| From:                     | Prasanna Suraweera              | Date: | ; |
|                           |                                 |       |   |

## Subject: Onslow Township Village – Sustainability Statement of Intent

This memorandum aims to confirm the sustainability objectives and