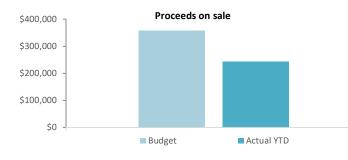

# OPERATING ACTIVITIES NOTE 7 DISPOSAL OF ASSETS

|            |                                  |          |          | Budget   |           |          |          | YTD Actual |          |
|------------|----------------------------------|----------|----------|----------|-----------|----------|----------|------------|----------|
|            |                                  | Net Book |          |          |           | Net Book |          |            |          |
| Asset Ref. | Asset description                | Value    | Proceeds | Profit   | (Loss)    | Value    | Proceeds | Profit     | (Loss)   |
|            |                                  | \$       | \$       | \$       | \$        | \$       | \$       | \$         | \$       |
|            | Plant and equipment              |          |          |          |           |          |          |            |          |
| PE384      | Toyota Hilux                     | 9,580    | 13,858   | 4,278    | 0         | 9,600    | 13,858   | 4,258      | 0        |
| PE293      | Hino 300 Series Crew Cab         | 21,400   | 35,489   | 14,089   | 0         | 20,995   | 35,489   | 14,494     | 0        |
| PE307      | Hayko Citymaster                 |          | 0        | 0        | 0         | 0        | 0        | 0          | 0        |
| PE339      | Hiace Van                        | 10,020   | 23,591   | 13,571   | 0         | 10,034   | 23,591   | 13,557     | 0        |
| PE497      | Toyota Fortuner                  | 28,390   | 27,000   | 0        | (1,390)   | 0        | 0        | 0          | 0        |
| PE247      | Hino 300 series tipper           | 15,450   | 32,500   | 17,050   | 0         | 15,525   | 31,482   | 15,957     | 0        |
| PE329      | Hino 300 series Tipper           | 47,240   | 35,682   | 0        | (11,558)  | 47,436   | 34,567   | 0          | (12,869) |
| PE294      | Hino 300 Series Crew Cab         | 20,600   | 25,000   | 4,400    | 0         | 20,400   | 34,167   | 13,767     | 0        |
| PE414      | Hino FM Rear Loader refuse truck | 231,870  | 65,000   | 0        | (166,870) | 0        | 0        | 0          | 0        |
| PE413      | Hilux 4x4 T/D D/C                | 15,790   | 30,000   | 14,210   | 0         | 0        | 0        | 0          | 0        |
| PE563      | Toyota Fortuner                  | 0        | 0        | 0        | 0         | 38,281   | 0        | 0          | (38,281) |
| PE570      | Toyota Prado Kakadu (Psw96)      |          | 70,000   |          |           | 64,990   | 70,000   | 5,010      | 0        |
|            | Profit / Loss adjustment         |          |          | (15,898) | (15,682)  |          |          |            |          |
|            | Furniture & Equipment            |          |          |          |           |          |          |            |          |
| FE467      | OVCP Washing Machines            | 0        | 0        | 0        | 0         | 1,920    | 0        | 0          | (1,920)  |
|            |                                  | 400,340  | 358,120  | 51,700   | (195,500) | 229,181  | 243,154  | 67,043     | (53,070) |