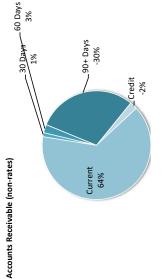

|                                                    |          |         |         |         | REC       | RECEIVABLES |
|----------------------------------------------------|----------|---------|---------|---------|-----------|-------------|
| Receivables - general                              | Credit   | Current | 30 Days | 60 Days | 90+ Days  | Total       |
|                                                    | Ş        | Ŷ       | Ŷ       | Ŷ       | ŵ         | Ŷ           |
| Receivables - general                              | (18,696) | 531,376 | 9,706   | 20,314  | (244,623) | 298,076     |
| Percentage                                         | (6.3%)   | 178.3%  | 3.3%    | 6.8%    | -82.1%    |             |
| Balance per trial balance                          |          |         |         |         |           |             |
| Sundry receivable                                  | (18,696) | 531,376 | 9,706   | 20,314  | (244,623) | 298,076     |
| GST receivable                                     |          | 953,252 |         |         |           | 953,252     |
| Allowance for impairment of receivables            |          |         |         |         | (392,099) | (325,531)   |
| Accrued income                                     |          |         |         |         |           | 0           |
| Total receivables general outstanding              |          |         |         |         |           | 925,797     |
| Amounts shown above include GST (where applicable) | cable)   |         |         |         |           |             |