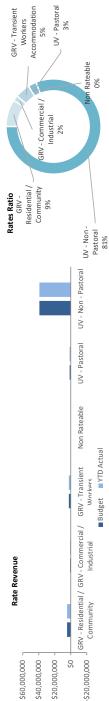

# OPERATING ACTIVITIES NOTE 6 RATE REVENUE

| General rate revenue                         |            |            |             |            | Budget  | et      |            |            | Ë,      | YTD Actual |            |
|----------------------------------------------|------------|------------|-------------|------------|---------|---------|------------|------------|---------|------------|------------|
|                                              | Rate in    | Number of  | Rateable    | Rate       | Interim | Back    | Total      | Rate       | Interim | Back       | Total      |
|                                              | \$ (cents) | Properties | Value       | Revenue    | Rate    | Rate    | Revenue    | Revenue    | Rates   | Rates      | Revenue    |
| RATE TYPE                                    |            |            |             | Ŷ          | Ŷ       | Ŷ       | Ŷ          | Ŷ          | Ŷ       | ş          | ŵ          |
| Gross rental value                           |            |            |             |            |         |         |            |            |         |            |            |
| GRV - Residential / Community                | 0.102360   | 2,405      | 43,854,836  | 4,488,981  | 33,970  | 0       | 4,522,951  | 4,492,636  | 3,865   | 0          | 4,496,501  |
| GRV - Commercial / Industrial                | 0.065930   | 117        | 12,585,108  | 829,736    | (5,211) | 0       | 824,525    | 857,163    | (5,681) |            | 851,482    |
| GRV - Transient Workers Accommodation        | 0.131850   | 22         | 18,992,860  | 2,504,209  | 0       | 0       | 2,504,209  | 2,504,209  | 1,263   | (20,100)   | 2,485,372  |
| Non Rateable                                 |            |            |             |            |         |         |            |            |         | (107)      | (107)      |
| Unimproved value                             |            |            |             |            |         |         |            |            |         |            |            |
| UV - Pastoral                                | 0.185000   | 37         | 7,036,089   | 1,301,676  |         | 87,589  | 1,389,265  | 1,288,726  |         | 57,569     | 1,346,295  |
| UV - Non - Pastoral                          | 0.369570   | 578        | 104,658,137 | 38,678,508 | 375,336 | 39,086  | 39,092,930 | 38,714,351 | 348,145 | 40,607     | 39,103,103 |
| Sub-Total                                    |            | 3,159      | 187,127,030 | 47,803,110 | 404,095 | 126,675 | 48,333,880 | 47,857,085 | 347,592 | 77,969     | 48,282,646 |
| Minimum payment                              | Minimum \$ |            |             |            |         |         |            |            |         |            |            |
| Gross rental value                           |            |            |             |            |         |         |            |            |         |            |            |
| GRV - Residential / Community                | 1,010      | 190        | 921,172     | 191,900    | 0       | 0       | 191,900    | 191,900    |         |            | 191,900    |
| GRV - Commercial / Industrial                | 1,263      |            | 520,166     | 74,517     | 0       | 0       | 74,517     | 75,780     |         |            | 75,780     |
| <b>GRV - Transient Workers Accommodation</b> | 1,263      | 2          | 40          | 2,526      | 0       | 0       | 2,526      | 2,526      |         |            | 2,526      |
| Unimproved value                             |            |            |             |            |         |         |            |            |         |            |            |
| UV - Pastoral                                | 1,263      | 4          | 15,329      | 5,052      | 0       | 0       | 5,052      | 5,052      |         |            | 5,052      |
| UV - Non - Pastoral                          | 1,263      | 475        | 645,584     | 599,925    | 0       | 0       | 599,925    | 601,188    |         |            | 601,188    |
| Sub-total                                    |            | 730        | 2,102,291   | 873,920    | •       | •       | 873,920    | 876,446    | 0       | 0          | 876,446    |
| Concession                                   |            |            |             |            |         |         | (564,006)  |            |         |            | (564,006)  |
| Amount from general rates                    |            |            |             |            |         |         | 48,643,794 |            |         |            | 48,595,086 |
| Write Offs                                   |            |            |             |            |         |         | 0          |            |         |            | (244)      |
| Total general rates                          |            |            |             |            |         |         | 48,643,794 |            |         |            | 48,594,842 |