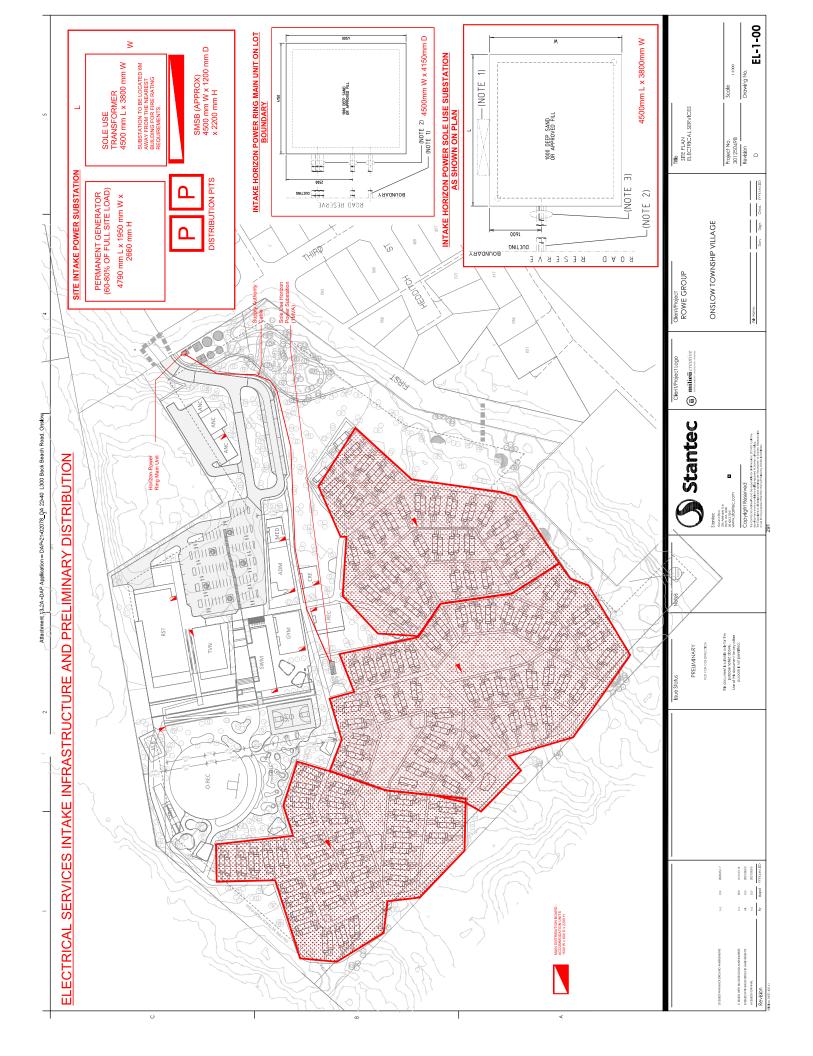

|                                                             |            |
| Proposed<br>System    | Adjustable Pitch Axial<br>Fan – Duct mounted | High Noise Level<br>requires attenuation<br>Located within ceiling<br>void or plantroom to<br>protect from cyclone<br>event | 800mm diameter<br>Ceiling access panel<br>required adjacent |            |
| Alternative<br>system | Roof Mounted Exhaust<br>Fans                 | Roof access required,<br>Cannot be attenuated<br>externally – requires<br>screens<br>Vulnerable to cyclone<br>event         | 1000mm square<br>1000mm high                                |            |

## 7.4.6 Ventilation – Commercial Kitchen Exhaust

Appendix A – Electrical Drawings





Appendix B - Hydraulic & Fire Drawings







Appendix C – Mechanical Drawings





Attachment 13.2A -DAP Application - DAP-21-02078 DA 22-40 L300 Back Beach Road, Onslow

Design with community in mind

Ground Floor 226 Adelaide Terrace Perth WA 6000 Tel +61 8 6222 7000

For more information please visit www.stantec.com





# Memo-Sustainability

31/05/2022

| Enquiries:<br>Project No: | Prasanna Suraweera<br>301250498 |       |   |
|---------------------------|---------------------------------|-------|---|
| To:                       | Adrian Dhue (Rowe Group)        |       |   |
| From:                     | Prasanna Suraweera              | Date: | ; |
|                           |                                 |       |   |

## Subject: Onslow Township Village – Sustainability St