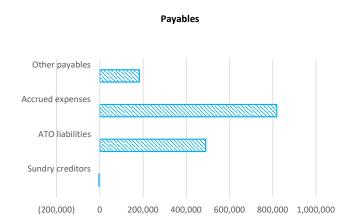

# OPERATING ACTIVITIES NOTE 5 Payables

| Payables - general                 | Credit | Current | 30 Days  | 60 Days  | 90+ Days  | Total     |
|------------------------------------|--------|---------|----------|----------|-----------|-----------|
|                                    | \$     | \$      | \$       | \$       | \$        | \$        |
| Payables - general                 | 0      | (1,288) | (660)    | 0        | (2,609)   | (4,557)   |
| Percentage                         | 0%     | 28.3%   | 14.5%    | 0%       | 57.2%     |           |
| Balance per trial balance          |        |         |          |          |           |           |
| Sundry creditors                   | 0      | (1,288) | (660)    | 0        | (2,609)   | (4,557)   |
| ATO liabilities                    |        | 489,577 |          |          |           | 489,577   |
| Accrued expenses                   |        |         |          |          | 166,338   | 818,168   |
| Other payables                     | 0      | 436,799 | (45,875) | (14,719) | (194,322) | 182,516   |
| Total payables general outstanding |        |         |          |          |           | 1,671,600 |

Amounts shown above include GST (where applicable)

#### **KEY INFORMATION**

Trade and other payables represent liabilities for goods and services provided to the Shire that are unpaid and arise when the Shire becomes obliged to make future payments in respect of the purchase of these goods and services. The amounts are unsecured, are recognised as a current liability and are normally paid within 30 days of recognition.