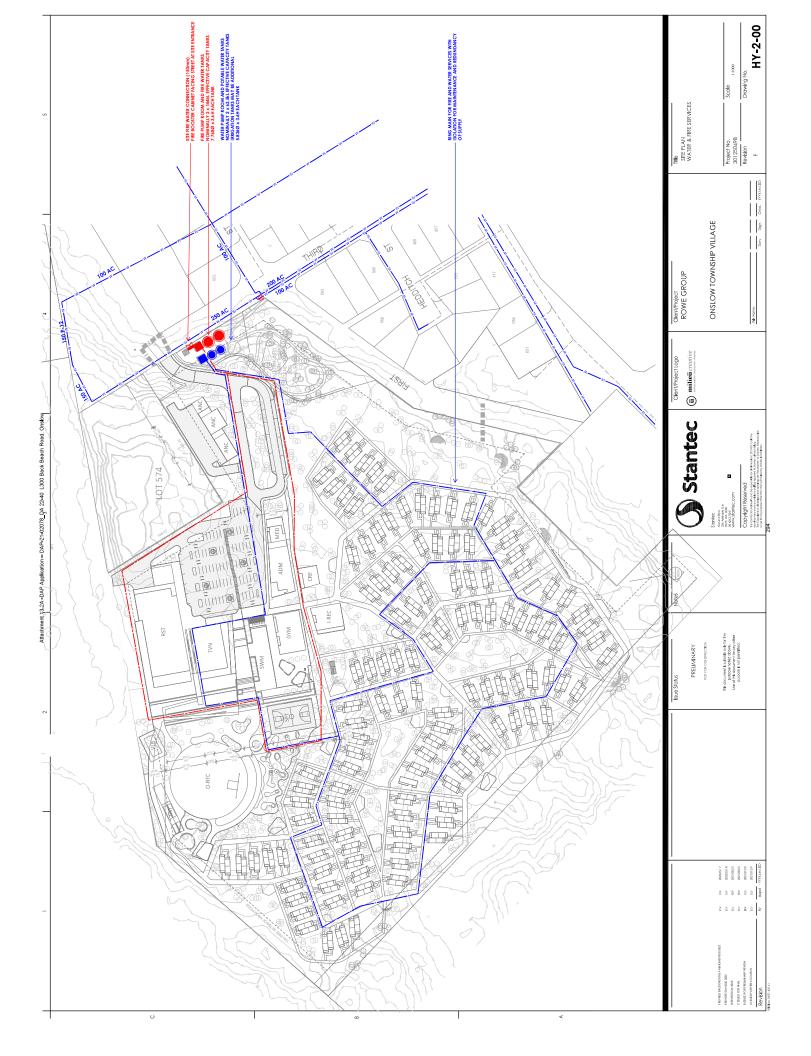

|                                                             |            |
| Proposed<br>System    | Adjustable Pitch Axial<br>Fan – Duct mounted | High Noise Level<br>requires attenuation<br>Located within ceiling<br>void or plantroom to<br>protect from cyclone<br>event | 800mm diameter<br>Ceiling access panel<br>required adjacent |            |
| Alternative<br>system | Roof Mounted Exhaust<br>Fans                 | Roof access required,<br>Cannot be attenuated<br>externally – requires<br>screens<br>Vulnerable to cyclone<br>event         | 1000mm square<br>1000mm high                                |            |

## 7.4.6 Ventilation – Commercial Kitchen Exhaust

Appendix A – Electrical Drawings





Appendix B - Hydraulic & Fire Drawings







Appendix C – Mechanical Drawings





Attachment 13.2A -DAP Application - DAP-21-02078 DA 22-40 L300 Back Beach Road, Onslow

Design with community in mind

Ground Floor 226 Adelaide Terrace Perth WA 6000 Tel +61 8 6222 7000

For more information please visit www.stantec.com





# Memo-Sustainability

31/05/2022

| Enquiries:<br>Project No: | Prasanna Suraweera<br>301250498 |       |   |
|---------------------------|---------------------------------|-------|---|
| To:                       | Adrian Dhue (Rowe Group)        |       |   |
| From:                     | Prasanna Suraweera              | Date: | ; |
|                           |                                 |       |   |

## Subject: Onslow Township Village – Sustainability Statement of Intent

This memorandum aims to con