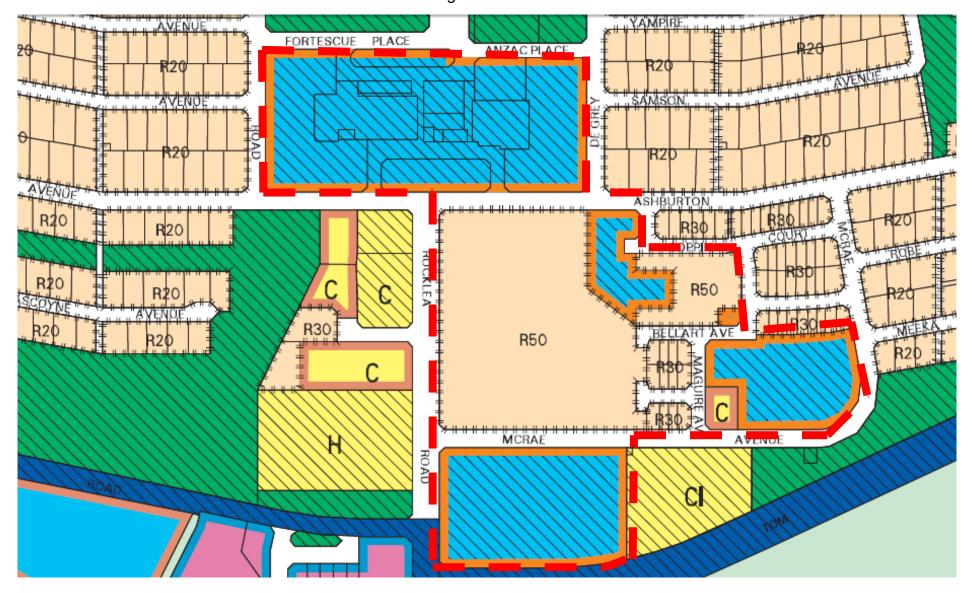

2011/2012 Schedule of Fees & Charges

\* Denotes GST Applied S Denotes Statutory Fee

|                                      |                                                                                                                                                                                                                                                                                                                                                                                                     | 00T C  | = =               | _                                               |
|--------------------------------------|-----------------------------------------------------------------------------------------------------------------------------------------------------------------------------------------------------------------------------------------------------------------------------------------------------------------------------------------------------------------------------------------------------|--------|-------------------|-------------------------------------------------|
|                                      |                                                                                                                                                                                                                                                                                                                                                                                                     | GST SI | BASIS             | 5                                               |
|                                      | HEALTH (continued)                                                                                                                                                                                                                                                                                                                                                                                  |        |                   |                                                 |
| SEPTIC 1                             | TANK APPROVALS                                                                                                                                                                                                                                                                                                                                                                                      |        |                   |                                                 |
|                                      | Septic Tank Licence                                                                                                                                                                                                                                                                                                                                                                                 |        |                   |                                                 |
| 072153                               | Council Application fees only (i.e. no report)                                                                                                                                                                                                                                                                                                                                                      |        |                   | 110.00                                          |
|                                      | Local Government Report Fee                                                                                                                                                                                                                                                                                                                                                                         |        |                   | 110.00                                          |
|                                      | Health Department Application fees - with Council Report                                                                                                                                                                                                                                                                                                                                            |        |                   | 145.00                                          |
|                                      | Health Department Application fees - without Council Report                                                                                                                                                                                                                                                                                                                                         |        |                   | 110.00                                          |
| 72153                                | Septic Tank - Council Report Fees Permit to Use Application Fee                                                                                                                                                                                                                                                                                                                                     |        |                   | 110.00                                          |
| MISCELL                              | ANEOUS                                                                                                                                                                                                                                                                                                                                                                                              |        |                   |                                                 |
| 70228                                | Penalty for Late payment of Fees Renewal after Expiry                                                                                                                                                                                                                                                                                                                                               |        |                   | 22.00                                           |
| 072133                               | Transfer of Licence                                                                                                                                                                                                                                                                                                                                                                                 |        |                   | 100.00                                          |
| 072133                               | Offensive Trades Licence / annum                                                                                                                                                                                                                                                                                                                                                                    |        |                   | 250.00                                          |
| 072223                               |                                                                                                                                                                                                                                                                                                                                                                                                     | -      |                   |                                                 |
|                                      | Health Services includes travel time Environmental Health Services EHO Hourly Fee                                                                                                                                                                                                                                                                                                                   | *      | per hou           | ur 150.00                                       |
|                                      | Any disbursement relating to Site Inspections (including Travel, Accommodation, Meals,                                                                                                                                                                                                                                                                                                              |        |                   |                                                 |
|                                      | Administration Fees etc) will be charged at ruling market rates.                                                                                                                                                                                                                                                                                                                                    | *      |                   |                                                 |
|                                      | Public Building Application                                                                                                                                                                                                                                                                                                                                                                         | *      |                   | 110.00                                          |
|                                      | Inspection for Liquire Licensing Section 39 Clearance                                                                                                                                                                                                                                                                                                                                               | *      |                   | 62.00                                           |
|                                      |                                                                                                                                                                                                                                                                                                                                                                                                     |        |                   |                                                 |
| TRADING                              | S IN PUBLIC PLACES                                                                                                                                                                                                                                                                                                                                                                                  |        |                   |                                                 |
|                                      | Includes the following:                                                                                                                                                                                                                                                                                                                                                                             |        |                   | Now in alreaded                                 |
|                                      |                                                                                                                                                                                                                                                                                                                                                                                                     |        |                   |                                                 |
| 072233                               | Includes the following:                                                                                                                                                                                                                                                                                                                                                                             |        |                   | Trading in Pub                                  |
| 072233                               | Includes the following: Food Vendor Fees - Mobile Food Van  Non Profit Organisation Temporary Food Premises Assessment & Application                                                                                                                                                                                                                                                                |        |                   |                                                 |
| 072233                               | Includes the following: Food Vendor Fees - Mobile Food Van  Non Profit Organisation Temporary Food Premises Assessment & Application  Licence Fees                                                                                                                                                                                                                                                  |        | ner day max       | Trading in Pub<br>Places                        |
| 072233                               | Includes the following: Food Vendor Fees - Mobile Food Van  Non Profit Organisation Temporary Food Premises Assessment & Application                                                                                                                                                                                                                                                                |        | per day max       | Trading in Pub<br>Places  30.00                 |
| 772233                               | Includes the following: Food Vendor Fees - Mobile Food Van  Non Profit Organisation Temporary Food Premises Assessment & Application  Licence Fees Trading anywhere in the District including within a Town Centre                                                                                                                                                                                  |        | ра                | 30.00 \$1,500 50.00                             |
| 072233                               | Includes the following: Food Vendor Fees - Mobile Food Van  Non Profit Organisation Temporary Food Premises Assessment & Application  Licence Fees Trading anywhere in the District including within a Town Centre  Trading anywhere in the District excluding within a Town Centre                                                                                                                 |        |                   | 30.00 \$1,500 50.00                             |
| 072233                               | Includes the following: Food Vendor Fees - Mobile Food Van  Non Profit Organisation Temporary Food Premises Assessment & Application  Licence Fees Trading anywhere in the District including within a Town Centre                                                                                                                                                                                  |        | pa<br>per day max | 30.00 \$1,500 \$50.00                           |
| 072233<br>072233                     | Includes the following: Food Vendor Fees - Mobile Food Van  Non Profit Organisation Temporary Food Premises Assessment & Application  Licence Fees Trading anywhere in the District including within a Town Centre  Trading anywhere in the District excluding within a Town Centre  See Schedule 1 for maps for definition of Town Centres  OR EATING AREAS                                        |        | pa<br>per day max | 30.00 \$1,500 \$50.00 \$25.00                   |
| 072233<br>072233<br>072233           | Includes the following: Food Vendor Fees - Mobile Food Van  Non Profit Organisation Temporary Food Premises Assessment & Application  Licence Fees Trading anywhere in the District including within a Town Centre  Trading anywhere in the District excluding within a Town Centre  See Schedule 1 for maps for definition of Town Centres  PR EATING AREAS  Alfresco Dining Licence - Application |        | pa<br>per day max | 30.00 \$1,500 \$50.00 \$25.00 \$150.00          |
| 072233<br>072233<br>072233<br>0VTDOO | Includes the following: Food Vendor Fees - Mobile Food Van  Non Profit Organisation Temporary Food Premises Assessment & Application  Licence Fees Trading anywhere in the District including within a Town Centre  Trading anywhere in the District excluding within a Town Centre  See Schedule 1 for maps for definition of Town Centres  OR EATING AREAS                                        |        | pa<br>per day max | 30.00 \$1,500 \$50.00 \$25.00                   |
| 072233                               | Includes the following: Food Vendor Fees - Mobile Food Van  Non Profit Organisation Temporary Food Premises Assessment & Application  Licence Fees Trading anywhere in the District including within a Town Centre  Trading anywhere in the District excluding within a Town Centre  See Schedule 1 for maps for definition of Town Centres  PR EATING AREAS  Alfresco Dining Licence - Application |        | pa<br>per day max | 30.00 \$ \$1,500 \$ \$7500 25.00  150.00 100.00 |