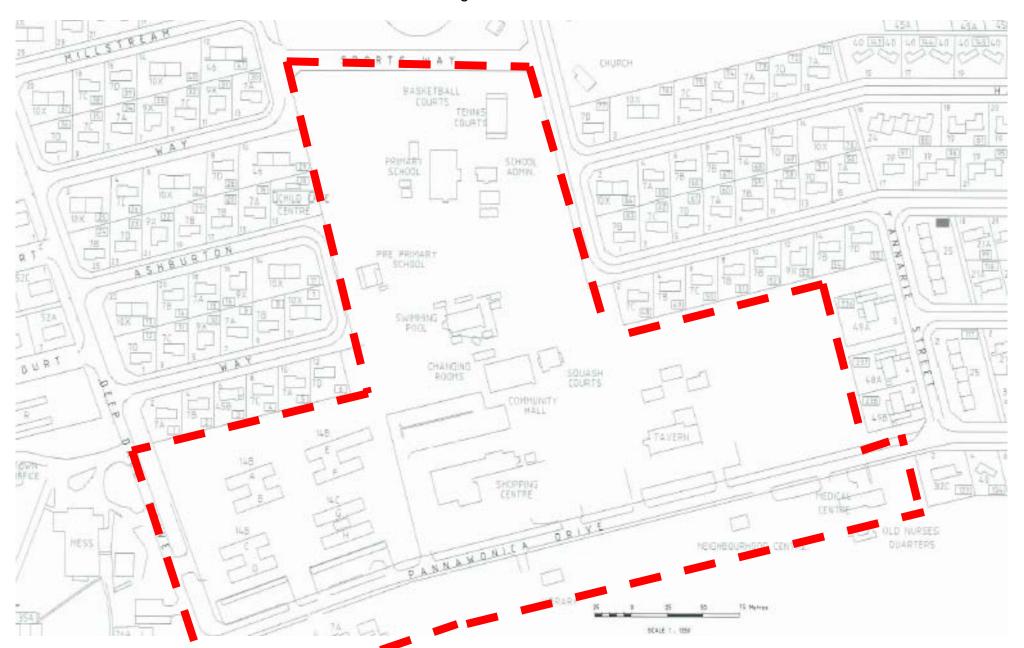

2011/2012 Schedule of Fees & Charges

\* Denotes GST Applied S Denotes Statutory Fee

|                                      |                                                                                                                                                                                                                                                                                                                                                                                                     | 00T C  | = =               | _                                               |
|--------------------------------------|-----------------------------------------------------------------------------------------------------------------------------------------------------------------------------------------------------------------------------------------------------------------------------------------------------------------------------------------------------------------------------------------------------|--------|-------------------|-------------------------------------------------|
|                                      |                                                                                                                                                                                                                                                                                                                                                                                                     | GST SI | BASIS             | 5                                               |
|                                      | HEALTH (continued)                                                                                                                                                                                                                                                                                                                                                                                  |        |                   |                                                 |
| SEPTIC 1                             | TANK APPROVALS                                                                                                                                                                                                                                                                                                                                                                                      |        |                   |                                                 |
|                                      | Septic Tank Licence                                                                                                                                                                                                                                                                                                                                                                                 |        |                   |                                                 |
| 072153                               | Council Application fees only (i.e. no report)                                                                                                                                                                                                                                                                                                                                                      |        |                   | 110.00                                          |
|                                      | Local Government Report Fee                                                                                                                                                                                                                                                                                                                                                                         |        |                   | 110.00                                          |
|                                      | Health Department Application fees - with Council Report                                                                                                                                                                                                                                                                                                                                            |        |                   | 145.00                                          |
|                                      | Health Department Application fees - without Council Report                                                                                                                                                                                                                                                                                                                                         |        |                   | 110.00                                          |
| 72153                                | Septic Tank - Council Report Fees Permit to Use Application Fee                                                                                                                                                                                                                                                                                                                                     |        |                   | 110.00                                          |
| MISCELL                              | ANEOUS                                                                                                                                                                                                                                                                                                                                                                                              |        |                   |                                                 |
| 70228                                | Penalty for Late payment of Fees Renewal after Expiry                                                                                                                                                                                                                                                                                                                                               |        |                   | 22.00                                           |
| 072133                               | Transfer of Licence                                                                                                                                                                                                                                                                                                                                                                                 |        |                   | 100.00                                          |
| 072133                               | Offensive Trades Licence / annum                                                                                                                                                                                                                                                                                                                                                                    |        |                   | 250.00                                          |
| 072223                               |                                                                                                                                                                                                                                                                                                                                                                                                     | -      |                   |                                                 |
|                                      | Health Services includes travel time Environmental Health Services EHO Hourly Fee                                                                                                                                                                                                                                                                                                                   | *      | per hou           | ur 150.00                                       |
|                                      | Any disbursement relating to Site Inspections (including Travel, Accommodation, Meals,                                                                                                                                                                                                                                                                                                              |        |                   |                                                 |
|                                      | Administration Fees etc) will be charged at ruling market rates.                                                                                                                                                                                                                                                                                                                                    | *      |                   |                                                 |
|                                      | Public Building Application                                                                                                                                                                                                                                                                                                                                                                         | *      |                   | 110.00                                          |
|                                      | Inspection for Liquire Licensing Section 39 Clearance                                                                                                                                                                                                                                                                                                                                               | *      |                   | 62.00                                           |
|                                      |                                                                                                                                                                                                                                                                                                                                                                                                     |        |                   |                                                 |
| TRADING                              | S IN PUBLIC PLACES                                                                                                                                                                                                                                                                                                                                                                                  |        |                   |                                                 |
|                                      | Includes the following:                                                                                                                                                                                                                                                                                                                                                                             |        |                   | Now in alreaded                                 |
|                                      |                                                                                                                                                                                                                                                                                                                                                                                                     |        |                   |                                                 |
| 072233                               | Includes the following:                                                                                                                                                                                                                                                                                                                                                                             |        |                   | Trading in Pub                                  |
| 072233                               | Includes the following: Food Vendor Fees - Mobile Food Van  Non Profit Organisation Temporary Food Premises Assessment & Application                                                                                                                                                                                                                                                                |        |                   |                                                 |
| 072233                               | Includes the following: Food Vendor Fees - Mobile Food Van  Non Profit Organisation Temporary Food Premises Assessment & Application  Licence Fees                                                                                                                                                                                                                                                  |        | ner day max       | Trading in Pub<br>Places                        |
| 072233                               | Includes the following: Food Vendor Fees - Mobile Food Van  Non Profit Organisation Temporary Food Premises Assessment & Application                                                                                                                                                                                                                                                                |        | per day max       | Trading in Pub<br>Places  30.00                 |
| 772233                               | Includes the following: Food Vendor Fees - Mobile Food Van  Non Profit Organisation Temporary Food Premises Assessment & Application  Licence Fees Trading anywhere in the District including within a Town Centre                                                                                                                                                                                  |        | ра                | 30.00 \$1,500 50.00                             |
| 072233                               | Includes the following: Food Vendor Fees - Mobile Food Van  Non Profit Organisation Temporary Food Premises Assessment & Application  Licence Fees Trading anywhere in the District including within a Town Centre  Trading anywhere in the District excluding within a Town Centre                                                                                                                 |        |                   | 30.00 \$1,500 50.00                             |
| 072233                               | Includes the following: Food Vendor Fees - Mobile Food Van  Non Profit Organisation Temporary Food Premises Assessment & Application  Licence Fees Trading anywhere in the District including within a Town Centre                                                                                                                                                                                  |        | pa<br>per day max | 30.00 \$1,500 \$50.00                           |
| 072233<br>072233                     | Includes the following: Food Vendor Fees - Mobile Food Van  Non Profit Organisation Temporary Food Premises Assessment & Application  Licence Fees Trading anywhere in the District including within a Town Centre  Trading anywhere in the District excluding within a Town Centre  See Schedule 1 for maps for definition of Town Centres  OR EATING AREAS                                        |        | pa<br>per day max | 30.00 \$1,500 \$50.00 \$25.00                   |
| 072233<br>072233<br>072233           | Includes the following: Food Vendor Fees - Mobile Food Van  Non Profit Organisation Temporary Food Premises Assessment & Application  Licence Fees Trading anywhere in the District including within a Town Centre  Trading anywhere in the District excluding within a Town Centre  See Schedule 1 for maps for definition of Town Centres  PR EATING AREAS  Alfresco Dining Licence - Application |        | pa<br>per day max | 30.00 \$1,500 \$50.00 \$25.00 \$150.00          |
| 072233<br>072233<br>072233<br>0VTDOO | Includes the following: Food Vendor Fees - Mobile Food Van  Non Profit Organisation Temporary Food Premises Assessment & Application  Licence Fees Trading anywhere in the District including within a Town Centre  Trading anywhere in the District excluding within a Town Centre  See Schedule 1 for maps for definition of Town Centres  OR EATING AREAS                                        |        | pa<br>per day max | 30.00 \$1,500 \$50.00 \$25.00                   |
| 072233                               | Includes the following: Food Vendor Fees - Mobile Food Van  Non Profit Organisation Temporary Food Premises Assessment & Application  Licence Fees Trading anywhere in the District including within a Town Centre  Trading anywhere in the District excluding within a Town Centre  See Schedule 1 for maps for definition of Town Centres  PR EATING AREAS  Alfresco Dining Licence - Application |        | pa<br>per day max | 30.00 \$ \$1,500 \$ \$7500 25.00  150.00 100.00 |