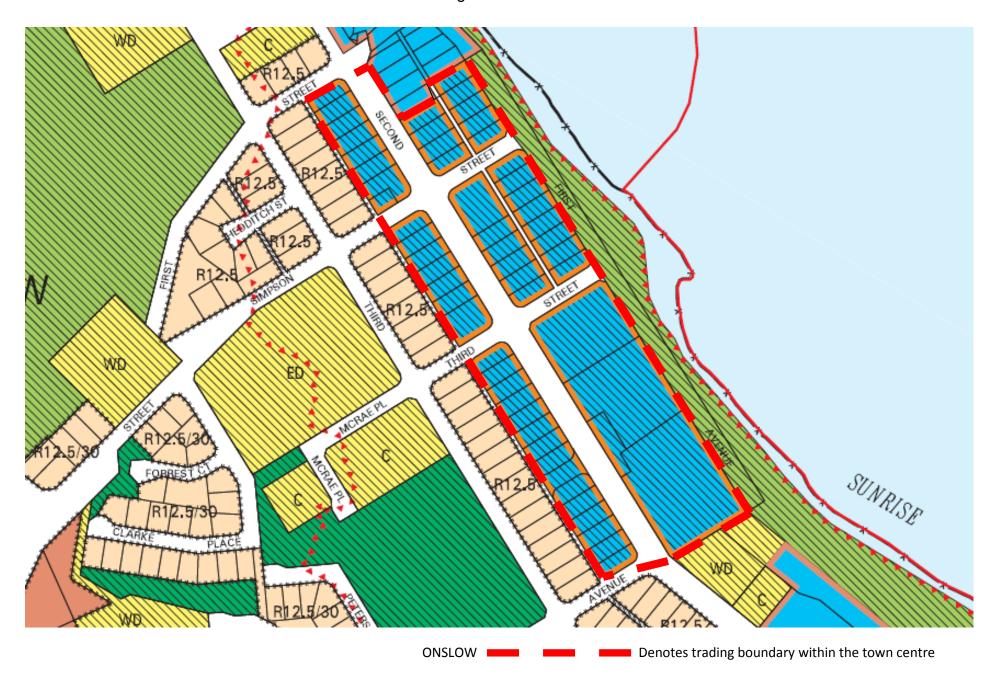

2011/2012 Schedule of Fees & Charges

\* Denotes GST Applied S Denotes Statutory Fee

|                                      |                                                                                                                                                                                                                                                                                                                                                                                                     | 00T C  | = =               | _                                               |
|--------------------------------------|-----------------------------------------------------------------------------------------------------------------------------------------------------------------------------------------------------------------------------------------------------------------------------------------------------------------------------------------------------------------------------------------------------|--------|-------------------|-------------------------------------------------|
|                                      |                                                                                                                                                                                                                                                                                                                                                                                                     | GST SI | BASIS             | 5                                               |
|                                      | HEALTH (continued)                                                                                                                                                                                                                                                                                                                                                                                  |        |                   |                                                 |
| SEPTIC 1                             | TANK APPROVALS                                                                                                                                                                                                                                                                                                                                                                                      |        |                   |                                                 |
|                                      | Septic Tank Licence                                                                                                                                                                                                                                                                                                                                                                                 |        |                   |                                                 |
| 072153                               | Council Application fees only (i.e. no report)                                                                                                                                                                                                                                                                                                                                                      |        |                   | 110.00                                          |
|                                      | Local Government Report Fee                                                                                                                                                                                                                                                                                                                                                                         |        |                   | 110.00                                          |
|                                      | Health Department Application fees - with Council Report                                                                                                                                                                                                                                                                                                                                            |        |                   | 145.00                                          |
|                                      | Health Department Application fees - without Council Report                                                                                                                                                                                                                                                                                                                                         |        |                   | 110.00                                          |
| 72153                                | Septic Tank - Council Report Fees Permit to Use Application Fee                                                                                                                                                                                                                                                                                                                                     |        |                   | 110.00                                          |
| MISCELL                              | ANEOUS                                                                                                                                                                                                                                                                                                                                                                                              |        |                   |                                                 |
| 70228                                | Penalty for Late payment of Fees Renewal after Expiry                                                                                                                                                                                                                                                                                                                                               |        |                   | 22.00                                           |
| 072133                               | Transfer of Licence                                                                                                                                                                                                                                                                                                                                                                                 |        |                   | 100.00                                          |
| 072133                               | Offensive Trades Licence / annum                                                                                                                                                                                                                                                                                                                                                                    |        |                   | 250.00                                          |
| 072223                               |                                                                                                                                                                                                                                                                                                                                                                                                     | -      |                   |                                                 |
|                                      | Health Services includes travel time Environmental Health Services EHO Hourly Fee                                                                                                                                                                                                                                                                                                                   | *      | per hou           | ur 150.00                                       |
|                                      | Any disbursement relating to Site Inspections (including Travel, Accommodation, Meals,                                                                                                                                                                                                                                                                                                              |        |                   |                                                 |
|                                      | Administration Fees etc) will be charged at ruling market rates.                                                                                                                                                                                                                                                                                                                                    | *      |                   |                                                 |
|                                      | Public Building Application                                                                                                                                                                                                                                                                                                                                                                         | *      |                   | 110.00                                          |
|                                      | Inspection for Liquire Licensing Section 39 Clearance                                                                                                                                                                                                                                                                                                                                               | *      |                   | 62.00                                           |
|                                      |                                                                                                                                                                                                                                                                                                                                                                                                     |        |                   |                                                 |
| TRADING                              | S IN PUBLIC PLACES                                                                                                                                                                                                                                                                                                                                                                                  |        |                   |                                                 |
|                                      | Includes the following:                                                                                                                                                                                                                                                                                                                                                                             |        |                   | Now in alreaded                                 |
|                                      |                                                                                                                                                                                                                                                                                                                                                                                                     |        |                   |                                                 |
| 072233                               | Includes the following:                                                                                                                                                                                                                                                                                                                                                                             |        |                   | Trading in Pub                                  |
| 072233                               | Includes the following: Food Vendor Fees - Mobile Food Van  Non Profit Organisation Temporary Food Premises Assessment & Application                                                                                                                                                                                                                                                                |        |                   |                                                 |
| 072233                               | Includes the following: Food Vendor Fees - Mobile Food Van  Non Profit Organisation Temporary Food Premises Assessment & Application  Licence Fees                                                                                                                                                                                                                                                  |        | ner day max       | Trading in Pub<br>Places                        |
| 072233                               | Includes the following: Food Vendor Fees - Mobile Food Van  Non Profit Organisation Temporary Food Premises Assessment & Application                                                                                                                                                                                                                                                                |        | per day max       | Trading in Pub<br>Places  30.00                 |
| 772233                               | Includes the following: Food Vendor Fees - Mobile Food Van  Non Profit Organisation Temporary Food Premises Assessment & Application  Licence Fees Trading anywhere in the District including within a Town Centre                                                                                                                                                                                  |        | ра                | 30.00 \$1,500 50.00                             |
| 072233                               | Includes the following: Food Vendor Fees - Mobile Food Van  Non Profit Organisation Temporary Food Premises Assessment & Application  Licence Fees Trading anywhere in the District including within a Town Centre  Trading anywhere in the District excluding within a Town Centre                                                                                                                 |        |                   | 30.00 \$1,500 50.00                             |
| 072233                               | Includes the following: Food Vendor Fees - Mobile Food Van  Non Profit Organisation Temporary Food Premises Assessment & Application  Licence Fees Trading anywhere in the District including within a Town Centre                                                                                                                                                                                  |        | pa<br>per day max | 30.00 \$1,500 \$50.00                           |
| 072233<br>072233                     | Includes the following: Food Vendor Fees - Mobile Food Van  Non Profit Organisation Temporary Food Premises Assessment & Application  Licence Fees Trading anywhere in the District including within a Town Centre  Trading anywhere in the District excluding within a Town Centre  See Schedule 1 for maps for definition of Town Centres  OR EATING AREAS                                        |        | pa<br>per day max | 30.00 \$1,500 \$50.00 \$25.00                   |
| 072233<br>072233<br>072233           | Includes the following: Food Vendor Fees - Mobile Food Van  Non Profit Organisation Temporary Food Premises Assessment & Application  Licence Fees Trading anywhere in the District including within a Town Centre  Trading anywhere in the District excluding within a Town Centre  See Schedule 1 for maps for definition of Town Centres  PR EATING AREAS  Alfresco Dining Licence - Application |        | pa<br>per day max | 30.00 \$1,500 \$50.00 \$25.00 \$150.00          |
| 072233<br>072233<br>072233<br>0VTDOO | Includes the following: Food Vendor Fees - Mobile Food Van  Non Profit Organisation Temporary Food Premises Assessment & Application  Licence Fees Trading anywhere in the District including within a Town Centre  Trading anywhere in the District excluding within a Town Centre  See Schedule 1 for maps for definition of Town Centres  OR EATING AREAS                                        |        | pa<br>per day max | 30.00 \$1,500 \$50.00 \$25.00                   |
| 072233                               | Includes the following: Food Vendor Fees - Mobile Food Van  Non Profit Organisation Temporary Food Premises Assessment & Application  Licence Fees Trading anywhere in the District including within a Town Centre  Trading anywhere in the District excluding within a Town Centre  See Schedule 1 for maps for definition of Town Centres  PR EATING AREAS  Alfresco Dining Licence - Application |        | pa<br>per day max | 30.00 \$ \$1,500 \$ \$7500 25.00  150.00 100.00 |